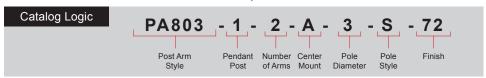

Modifications: Consult factory for custom or modified designs

Cast aluminum post arm for post fixture.

| 1 POST ARM ORIENTATION 1 - Post                                               | 3 CENTER MOUNT OPTIONS  A - Center Mount  N - No Center Mount |  |  |
|-------------------------------------------------------------------------------|---------------------------------------------------------------|--|--|
| NUMBER OF ARMS                                                                | 4 POLE DIAMETER                                               |  |  |
| <ul><li>1 - One Arm Configuration</li><li>2 - Two Arm Configuration</li></ul> | 3 - 3 Inch<br>4 - 4 Inch<br>5 - 5 Inch                        |  |  |
|                                                                               | 5 POLE STYLE                                                  |  |  |
|                                                                               | S - Smooth                                                    |  |  |