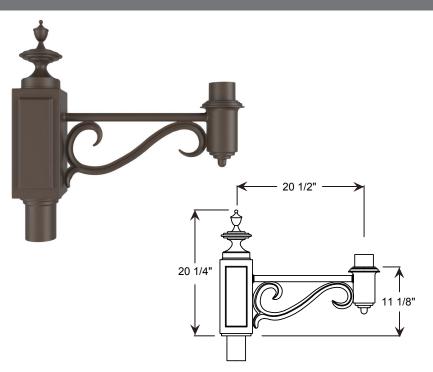

## Post Arm Mounting:

Slip tenon to accomodate 3", 4" and 5" pole. Pole section of arm matches pole diameter and style.

Modifications: Consult factory for custom or modified designs

Cast aluminum post arm for post fixture.

| 1 POST ARM ORIENTATION 1 - Post                                               | 3 CENTER MOUNT OPTIONS  A - Center Mount  N - No Center Mount |  |  |
|-------------------------------------------------------------------------------|---------------------------------------------------------------|--|--|
| NUMBER OF ARMS                                                                | 4 POLE DIAMETER                                               |  |  |
| <ul><li>1 - One Arm Configuration</li><li>2 - Two Arm Configuration</li></ul> | 3 - 3 Inch<br>4 - 4 Inch<br>5 - 5 Inch                        |  |  |
|                                                                               | 5 POLE STYLE                                                  |  |  |
|                                                                               | S - Smooth                                                    |  |  |