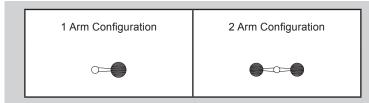

Modifications: Consult factory for custom or modified designs

Cast aluminum post arm for post fixture.

| 1 POST ARM ORIENTATION 1 - Post                                               | 3 CENTER MOUNT OPTIONS  A - Center Mount  N - No Center Mount |  |  |
|-------------------------------------------------------------------------------|---------------------------------------------------------------|--|--|
| NUMBER OF ARMS                                                                | 4 POLE DIAMETER                                               |  |  |
| <ul><li>1 - One Arm Configuration</li><li>2 - Two Arm Configuration</li></ul> | 3 - 3 Inch<br>4 - 4 Inch<br>5 - 5 Inch                        |  |  |
|                                                                               | 5 POLE STYLE                                                  |  |  |
|                                                                               | S - Smooth                                                    |  |  |