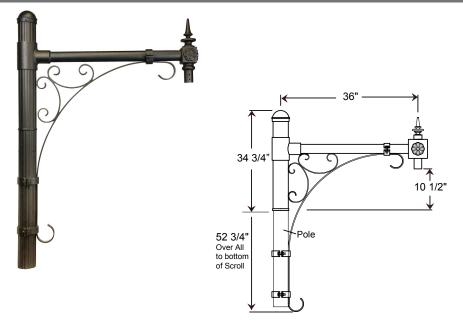

Project: \_ Quantity: \_ Fixture Type: \_ Customer: \_

Weight: 31.0 lbs EPA: 1.4

Due to size or weight, arms mounts may not accommodate all ANP luminaires.

Specifications

# Fixture Mounting: Pin mount to tenon

Post Arm Mounting: Slip tenon to accomodate 3", 4" and 5" pole. Pole section of arm matches pole diameter and style.

Modifications: Consult factory for custom or modified designs.

PA844 - POST

Cast aluminum post arm for post fixture.

| 6 FINISHES        |                 |                         |                   |                 |                                     |
|-------------------|-----------------|-------------------------|-------------------|-----------------|-------------------------------------|
| Standard<br>Grade | Marine<br>Grade |                         | Standard<br>Grade | Marine<br>Grade |                                     |
| 40                | NA              | Raw Unfinished          | 53                | 100             | Copper Clay                         |
| 41                | 101             | Black                   | 56                | 109             | Silver                              |
| 42                | 102             | Forest Green            | 61                | 106             | Black Verde                         |
| 43                | 114             | Bright Red              | 70                | 118             | Painted Chrome                      |
| 44                | 107             | White                   | 71                | 105             | Painted Copper                      |
| 45                | 112             | Bright Blue             | 72                | 108             | Textured Black                      |
| 46                | 123             | Sunny Yellow            | 73                | 125             | Matte Black                         |
| 47                | 120             | Aqua Green              | 76                | 121             | Textured<br>Architectural<br>Bronze |
| 49                | NA              | Galvanized              | 77                | 127             | Textured White                      |
| 50                | 111             | Navy                    | 78                | 124             | Textured Silver                     |
| 51                | 103             | Architectural<br>Bronze | 10                | 130             | Aspen Green                         |
| 52                | 104             | Patina Verde            | 11                | 131             | Cantaloupe                          |
| 12                | 133             | Lilac                   | 13                | 132             | Putty                               |
|                   |                 |                         |                   |                 |                                     |
|                   |                 |                         |                   |                 |                                     |