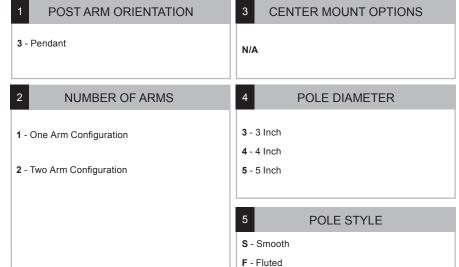

# Fixture Mounting: Pin mount to tenon

Post Arm Mounting: Slip tenon to accomodate 3", 4" and 5" pole. Pole section of arm matches pole diameter and style.

Modifications: Consult factory for custom or modified designs.

PA844 - POST

Cast aluminum post arm for post fixture.

| 6 FINISHES        |                 |                         |                   |                 |                                     |
|-------------------|-----------------|-------------------------|-------------------|-----------------|-------------------------------------|
| Standard<br>Grade | Marine<br>Grade |                         | Standard<br>Grade | Marine<br>Grade |                                     |
| 40                | NA              | Raw Unfinished          | 53                | 100             | Copper Clay                         |
| 41                | 101             | Black                   | 56                | 109             | Silver                              |
| 42                | 102             | Forest Green            | 61                | 106             | Black Verde                         |
| 43                | 114             | Bright Red              | 70                | 118             | Painted Chrome                      |
| 44                | 107             | White                   | 71                | 105             | Painted Copper                      |
| 45                | 112             | Bright Blue             | 72                | 108             | Textured Black                      |
| 46                | 123             | Sunny Yellow            | 73                | 125             | Matte Black                         |
| 47                | 120             | Aqua Green              | 76                | 121             | Textured<br>Architectural<br>Bronze |
| 49                | NA              | Galvanized              | 77                | 127             | Textured White                      |
| 50                | 111             | Navy                    | 78                | 124             | Textured Silver                     |
| 51                | 103             | Architectural<br>Bronze | 10                | 130             | Aspen Green                         |
| 52                | 104             | Patina Verde            | 11                | 131             | Cantaloupe                          |
| 12                | 133             | Lilac                   | 13                | 132             | Putty                               |
|                   |                 |                         |                   |                 |                                     |
|                   |                 |                         |                   |                 |                                     |