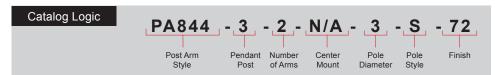

Modifications: Consult factory for custom or modified designs.

PA844 - POST

Cast aluminum post arm for post fixture.

| 6 FINISHES        |                 |                         |                   |                 |                                     |
|-------------------|-----------------|-------------------------|-------------------|-----------------|-------------------------------------|
| Standard<br>Grade | Marine<br>Grade |                         | Standard<br>Grade | Marine<br>Grade |                                     |
| 40                | NA              | Raw Unfinished          | 53                | 100             | Copper Clay                         |
| 41                | 101             | Black                   | 56                | 109             | Silver                              |
| 42                | 102             | Forest Green            | 61                | 106             | Black Verde                         |
| 43                | 114             | Bright Red              | 70                | 118             | Painted Chrome                      |
| 44                | 107             | White                   | 71                | 105             | Painted Copper                      |
| 45                | 112             | Bright Blue             | 72                | 108             | Textured Black                      |
| 46                | 123             | Sunny Yellow            | 73                | 125             | Matte Black                         |
| 47                | 120             | Aqua Green              | 76                | 121             | Textured<br>Architectural<br>Bronze |
| 49                | NA              | Galvanized              | 77                | 127             | Textured White                      |
| 50                | 111             | Navy                    | 78                | 124             | Textured Silver                     |
| 51                | 103             | Architectural<br>Bronze | 10                | 130             | Aspen Green                         |
| 52                | 104             | Patina Verde            | 11                | 131             | Cantaloupe                          |
| 12                | 133             | Lilac                   | 13                | 132             | Putty                               |
|                   |                 |                         |                   |                 |                                     |
|                   |                 |                         |                   |                 |                                     |