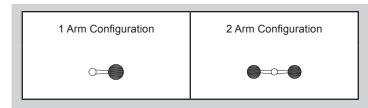

Modifications: Consult factory for custom or modified designs.

PA844 - POST

Cast aluminum post arm for post fixture.

| 6 FINISHES        |                 |                         |                   |                 |                                     |
|-------------------|-----------------|-------------------------|-------------------|-----------------|-------------------------------------|
| Standard<br>Grade | Marine<br>Grade |                         | Standard<br>Grade | Marine<br>Grade |                                     |
| 40                | NA              | Raw Unfinished          | 53                | 100             | Copper Clay                         |
| 41                | 101             | Black                   | 56                | 109             | Silver                              |
| 42                | 102             | Forest Green            | 61                | 106             | Black Verde                         |
| 43                | 114             | Bright Red              | 70                | 118             | Painted Chrome                      |
| 44                | 107             | White                   | 71                | 105             | Painted Copper                      |
| 45                | 112             | Bright Blue             | 72                | 108             | Textured Black                      |
| 46                | 123             | Sunny Yellow            | 73                | 125             | Matte Black                         |
| 47                | 120             | Aqua Green              | 76                | 121             | Textured<br>Architectural<br>Bronze |
| 49                | NA              | Galvanized              | 77                | 127             | Textured White                      |
| 50                | 111             | Navy                    | 78                | 124             | Textured Silver                     |
| 51                | 103             | Architectural<br>Bronze | 10                | 130             | Aspen Green                         |
| 52                | 104             | Patina Verde            | 11                | 131             | Cantaloupe                          |
| 12                | 133             | Lilac                   | 13                | 132             | Putty                               |
|                   |                 |                         |                   |                 |                                     |
|                   |                 |                         |                   |                 |                                     |