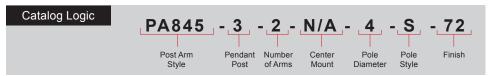

### PA845 - POST ARM

Cast aluminum post arm for pendant fixture.

|   | 6 FINISHES        |                 |                         |                   |                 |                                     |
|---|-------------------|-----------------|-------------------------|-------------------|-----------------|-------------------------------------|
|   | Standard<br>Grade | Marine<br>Grade |                         | Standard<br>Grade | Marine<br>Grade |                                     |
|   | 40                | NA              | Raw Unfinished          | 53                | 100             | Copper Clay                         |
|   | 41                | 101             | Black                   | 56                | 109             | Silver                              |
|   | 42                | 102             | Forest Green            | 61                | 106             | Black Verde                         |
|   | 43                | 114             | Bright Red              | 70                | 118             | Painted Chrome                      |
|   | 44                | 107             | White                   | 71                | 105             | Painted Copper                      |
|   | 45                | 112             | Bright Blue             | 72                | 108             | Textured Black                      |
|   | 46                | 123             | Sunny Yellow            | 73                | 125             | Matte Black                         |
|   | 47                | 120             | Aqua Green              | 76                | 121             | Textured<br>Architectural<br>Bronze |
|   | 49                | NA              | Galvanized              | 77                | 127             | Textured White                      |
|   | 50                | 111             | Navy                    | 78                | 124             | Textured Silver                     |
|   | 51                | 103             | Architectural<br>Bronze | 10                | 130             | Aspen Green                         |
|   | 52                | 104             | Patina Verde            | 11                | 131             | Cantaloupe                          |
|   | 12                | 133             | Lilac                   | 13                | 132             | Putty                               |
|   |                   |                 |                         |                   |                 |                                     |
| L |                   |                 |                         |                   |                 |                                     |