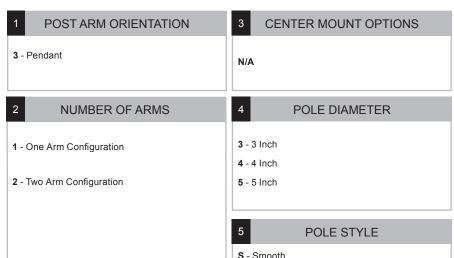

## Fixture Mounting: Pin mount to tenon

Post Arm Mounting: Post Cup to accomodate 3", 4" and 5" pole. Pole section of arm matches pole diameter and style.

### PA845 - POST ARM

Cast aluminum post arm for pendant fixture.

|   | 6 FINISHES        |                 |                         |                   |                 |                                     |
|---|-------------------|-----------------|-------------------------|-------------------|-----------------|-------------------------------------|
|   | Standard<br>Grade | Marine<br>Grade |                         | Standard<br>Grade | Marine<br>Grade |                                     |
|   | 40                | NA              | Raw Unfinished          | 53                | 100             | Copper Clay                         |
|   | 41                | 101             | Black                   | 56                | 109             | Silver                              |
|   | 42                | 102             | Forest Green            | 61                | 106             | Black Verde                         |
|   | 43                | 114             | Bright Red              | 70                | 118             | Painted Chrome                      |
|   | 44                | 107             | White                   | 71                | 105             | Painted Copper                      |
|   | 45                | 112             | Bright Blue             | 72                | 108             | Textured Black                      |
|   | 46                | 123             | Sunny Yellow            | 73                | 125             | Matte Black                         |
|   | 47                | 120             | Aqua Green              | 76                | 121             | Textured<br>Architectural<br>Bronze |
|   | 49                | NA              | Galvanized              | 77                | 127             | Textured White                      |
|   | 50                | 111             | Navy                    | 78                | 124             | Textured Silver                     |
|   | 51                | 103             | Architectural<br>Bronze | 10                | 130             | Aspen Green                         |
|   | 52                | 104             | Patina Verde            | 11                | 131             | Cantaloupe                          |
|   | 12                | 133             | Lilac                   | 13                | 132             | Putty                               |
|   |                   |                 |                         |                   |                 |                                     |
| L |                   |                 |                         |                   |                 |                                     |