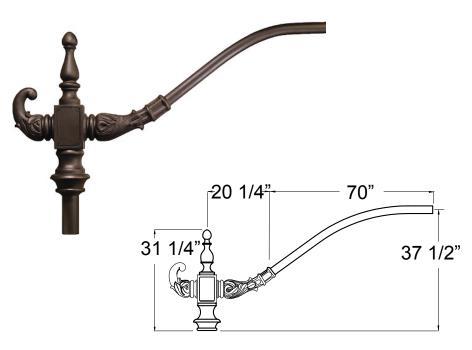

## Fixture Mounting: Pin mount to tenon

Post Arm Mounting: Post Cup to accomodate 3", 4" and 5" pole. Pole section of arm matches pole diameter and style.

### PA845 - POST ARM

Cast aluminum post arm for pendant fixture.

|   | 6 FINISHES        |                 |                         |                   |                 |                                     |
|---|-------------------|-----------------|-------------------------|-------------------|-----------------|-------------------------------------|
|   | Standard<br>Grade | Marine<br>Grade |                         | Standard<br>Grade | Marine<br>Grade |                                     |
|   | 40                | NA              | Raw Unfinished          | 53                | 100             | Copper Clay                         |
|   | 41                | 101             | Black                   | 56                | 109             | Silver                              |
|   | 42                | 102             | Forest Green            | 61                | 106             | Black Verde                         |
|   | 43                | 114             | Bright Red              | 70                | 118             | Painted Chrome                      |
|   | 44                | 107             | White                   | 71                | 105             | Painted Copper                      |
|   | 45                | 112             | Bright Blue             | 72                | 108             | Textured Black                      |
|   | 46                | 123             | Sunny Yellow            | 73                | 125             | Matte Black                         |
|   | 47                | 120             | Aqua Green              | 76                | 121             | Textured<br>Architectural<br>Bronze |
|   | 49                | NA              | Galvanized              | 77                | 127             | Textured White                      |
|   | 50                | 111             | Navy                    | 78                | 124             | Textured Silver                     |
|   | 51                | 103             | Architectural<br>Bronze | 10                | 130             | Aspen Green                         |
|   | 52                | 104             | Patina Verde            | 11                | 131             | Cantaloupe                          |
|   | 12                | 133             | Lilac                   | 13                | 132             | Putty                               |
|   |                   |                 |                         |                   |                 |                                     |
| L |                   |                 |                         |                   |                 |                                     |