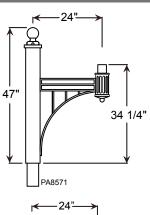

PA857 - POST ARM Extruded and Cast aluminum post arm for post fixture.

Catalog Logic

Weight: 30.0 lbs EPA: 1.84

Post Arm Mounting: Slip tenon to accomodate 3", 4" and 5" pole. Pole section of arm matches pole diameter and style.

-, 1, -, 1, -, N/A, -

of Arms

Mount