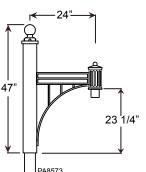

PA857 - POST ARM Extruded and Cast aluminum post arm for post fixture.

Catalog Logic

Weight: 30.0 lbs EPA: 1.84

Post Arm Mounting: Slip tenon to accomodate 3", 4" and 5" pole. Pole section of arm matches pole diameter and style.

-, 1, -, 1, -, N/A, -

of Arms

Mount