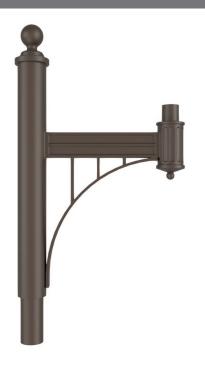

PA857 - POST ARM Extruded and Cast aluminum post arm for post fixture.

Catalog Logic

Weight: 30.0 lbs EPA: 1.84

Post Arm Mounting: Slip tenon to accomodate 3", 4" and 5" pole. Pole section of arm matches pole diameter and style.

-, 1, -, 1, -, N/A, -

of Arms

Mount