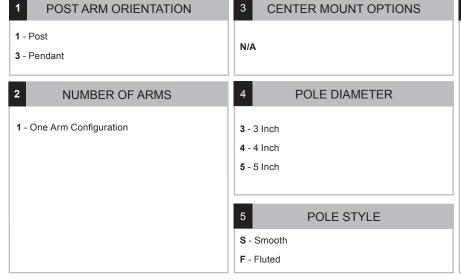

### Material:

All parts are durable 356 cast aluminum and high strength extruded aluminum.
All hardware provided shall be stainless steel or zinc plated

Fixture Mounting:
Post Cup mount to tenon.
Pendant is Pin mount to tenon.

Post Arm Mounting: Slip tenon to accomodate 3", 4" and 5" pole. Pole section of arm matches pole diameter and style.

-, 1, -, 1, -, N/A, -

of Arms

Mount