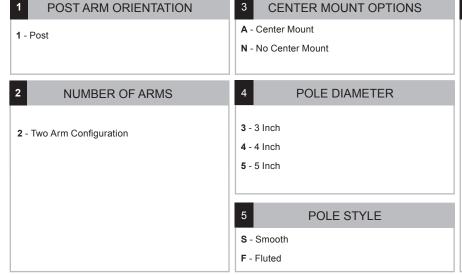

| 2 Arm Configuration |  |  |  |
|---------------------|--|--|--|
|                     |  |  |  |

| 6               | FINISHES |                         |                   |                 |                                     |  |  |  |  |
|-----------------|----------|-------------------------|-------------------|-----------------|-------------------------------------|--|--|--|--|
| Standa<br>Grade |          |                         | Standard<br>Grade | Marine<br>Grade |                                     |  |  |  |  |
| 40              | NA       | Raw Unfinished          | 53                | 100             | Copper Clay                         |  |  |  |  |
| 41              | 101      | Black                   | 56                | 109             | Silver                              |  |  |  |  |
| 42              | 102      | Forest Green            | 61                | 106             | Black Verde                         |  |  |  |  |
| 43              | 114      | Bright Red              | 70                | 118             | Painted Chrome                      |  |  |  |  |
| 44              | 107      | White                   | 71                | 105             | Painted Copper                      |  |  |  |  |
| 45              | 112      | Bright Blue             | 72                | 108             | Textured Black                      |  |  |  |  |
| 46              | 123      | Sunny Yellow            | 73                | 125             | Matte Black                         |  |  |  |  |
| 47              | 120      | Aqua Green              | 76                | 121             | Textured<br>Architectural<br>Bronze |  |  |  |  |
| 49              | NA       | Galvanized              | 77                | 127             | Textured White                      |  |  |  |  |
| 50              | 111      | Navy                    | 78                | 124             | Textured Silver                     |  |  |  |  |
| 51              | 103      | Architectural<br>Bronze | 10                | 130             | Aspen Green                         |  |  |  |  |
| 52              | 104      | Patina Verde            | 11                | 131             | Cantaloupe                          |  |  |  |  |
| 12              | 133      | Lilac                   | 13                | 132             | Putty                               |  |  |  |  |
|                 |          |                         |                   |                 |                                     |  |  |  |  |