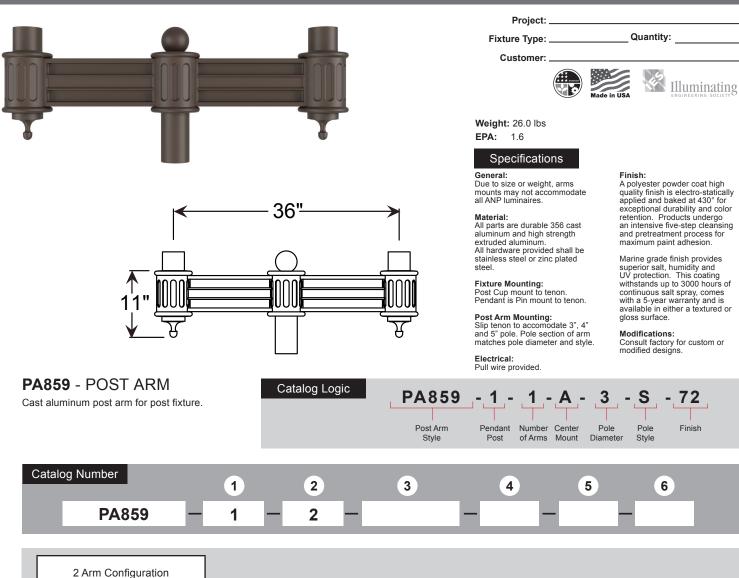

| 2 Arm Configuration |  |  |  |
|---------------------|--|--|--|
|                     |  |  |  |

| 6               | FINISHES |                         |                   |                 |                                     |  |  |  |  |
|-----------------|----------|-------------------------|-------------------|-----------------|-------------------------------------|--|--|--|--|
| Standa<br>Grade |          |                         | Standard<br>Grade | Marine<br>Grade |                                     |  |  |  |  |
| 40              | NA       | Raw Unfinished          | 53                | 100             | Copper Clay                         |  |  |  |  |
| 41              | 101      | Black                   | 56                | 109             | Silver                              |  |  |  |  |
| 42              | 102      | Forest Green            | 61                | 106             | Black Verde                         |  |  |  |  |
| 43              | 114      | Bright Red              | 70                | 118             | Painted Chrome                      |  |  |  |  |
| 44              | 107      | White                   | 71                | 105             | Painted Copper                      |  |  |  |  |
| 45              | 112      | Bright Blue             | 72                | 108             | Textured Black                      |  |  |  |  |
| 46              | 123      | Sunny Yellow            | 73                | 125             | Matte Black                         |  |  |  |  |
| 47              | 120      | Aqua Green              | 76                | 121             | Textured<br>Architectural<br>Bronze |  |  |  |  |
| 49              | NA       | Galvanized              | 77                | 127             | Textured White                      |  |  |  |  |
| 50              | 111      | Navy                    | 78                | 124             | Textured Silver                     |  |  |  |  |
| 51              | 103      | Architectural<br>Bronze | 10                | 130             | Aspen Green                         |  |  |  |  |
| 52              | 104      | Patina Verde            | 11                | 131             | Cantaloupe                          |  |  |  |  |
| 12              | 133      | Lilac                   | 13                | 132             | Putty                               |  |  |  |  |
|                 |          |                         |                   |                 |                                     |  |  |  |  |