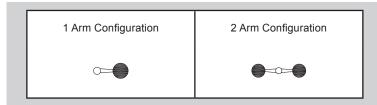

## gloss surface. Modifications:

Consult factory for custom or modified designs.

PA871 - POST ARM

Cast aluminum post arm for post fixture.

| 1 POST ARM ORIENTATION                              | 3 CENTER MOUNT OPTIONS                 |  |  |
|-----------------------------------------------------|----------------------------------------|--|--|
| 1 - Post                                            | A - Center Mount N - No Center Mount   |  |  |
| 2 NUMBER OF ARMS                                    | 4 POLE DIAMETER                        |  |  |
| 1 - One Arm Configuration 2 - Two Arm Configuration | 3 - 3 Inch<br>4 - 4 Inch<br>5 - 5 Inch |  |  |
|                                                     | 5 POLE STYLE                           |  |  |