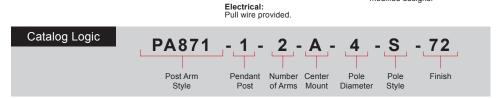

## gloss surface. Modifications:

Consult factory for custom or modified designs.

PA871 - POST ARM

Cast aluminum post arm for post fixture.

| 1 POST ARM ORIENTATION                              | 3 CENTER MOUNT OPTIONS                 |  |  |
|-----------------------------------------------------|----------------------------------------|--|--|
| 1 - Post                                            | A - Center Mount N - No Center Mount   |  |  |
| 2 NUMBER OF ARMS                                    | 4 POLE DIAMETER                        |  |  |
| 1 - One Arm Configuration 2 - Two Arm Configuration | 3 - 3 Inch<br>4 - 4 Inch<br>5 - 5 Inch |  |  |
|                                                     | 5 POLE STYLE                           |  |  |