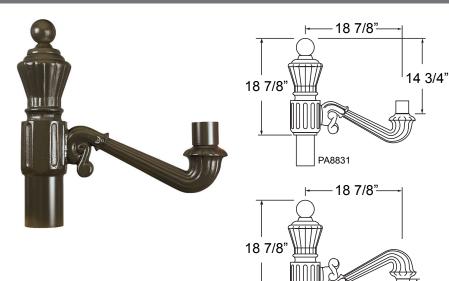

# PA883 - POST ARM

Cast aluminum post arm for post or pendant fixture.

6

Electrical:

7 1/8"

- POST ARM ORIENTATION
- 1 Post
- 3 Pendant
- NUMBER OF ARMS
- 1 One Arm Configuration
- 2 Two Arm Configuration
- 3 Three Arm Configuration
- 4 Four Arm Configuration

### Post Arm Mounting:

Slip tenon to accomodate 3", 4" and 5" pole. Pole section of arm matches pole diameter and style.