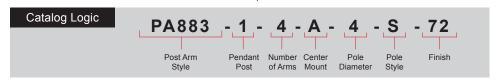

# PA883 - POST ARM

Cast aluminum post arm for post or pendant fixture.

6

Electrical:

7 1/8"

- POST ARM ORIENTATION
- 1 Post
- 3 Pendant
- NUMBER OF ARMS
- 1 One Arm Configuration
- 2 Two Arm Configuration
- 3 Three Arm Configuration
- 4 Four Arm Configuration

**CENTER MOUNT OPTIONS** 

PA8833

- A Center Mount
- No Center Mount
- **POLE DIAMETER**
- 3 3 Inch
- 4 4 Inch
- 5 5 Inch

| L |            |            |
|---|------------|------------|
| l |            |            |
|   | 5          | POLE STYLE |
|   | S - Smooth |            |
| l | F - Fluted |            |