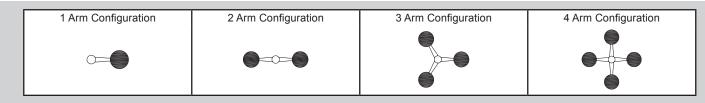

# PA883 - POST ARM

Cast aluminum post arm for post or pendant fixture.

6

Electrical:

7 1/8"

- POST ARM ORIENTATION
- 1 Post
- 3 Pendant
- NUMBER OF ARMS
- 1 One Arm Configuration
- 2 Two Arm Configuration
- 3 Three Arm Configuration
- 4 Four Arm Configuration