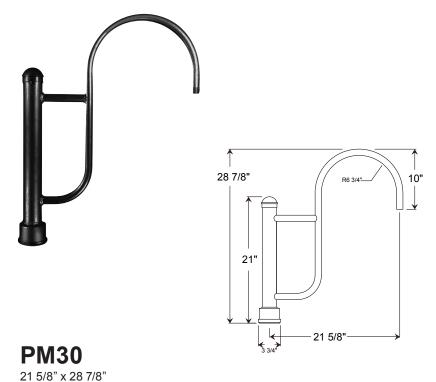

Fixture Mounting: Arm is threaded to attach to 3/4" fixture hub.

Post Arm Mounting:
Post Cup mount to tenon to accomodate 3" and 4" pole.
Pole section of arm matches pole diameter and style.