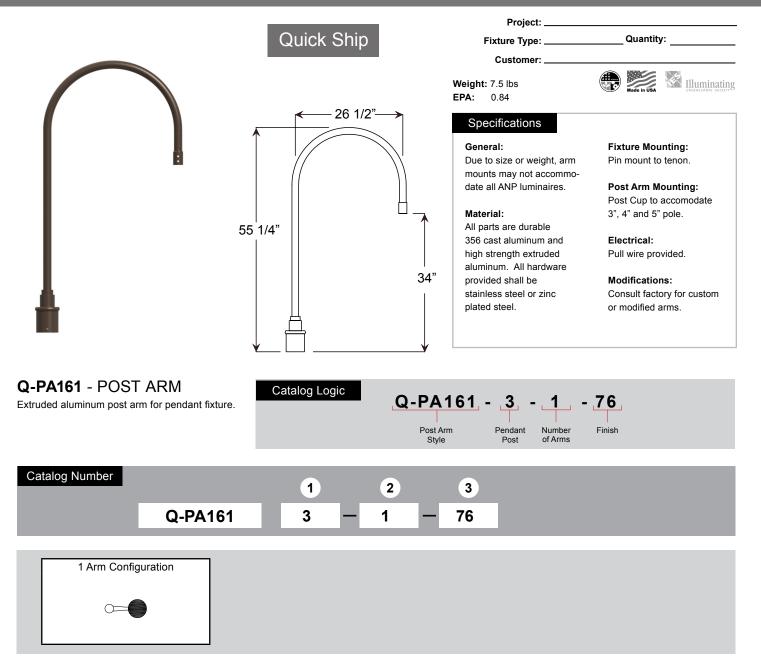

## Specifications Q-PA1613-76

| 1 POST ARM ORIENTATION | 2 NUMBER OF ARMS                 | 3                 | 3 FINISHES      |                                                    |                   |                 |                                     |  |
|------------------------|----------------------------------|-------------------|-----------------|----------------------------------------------------|-------------------|-----------------|-------------------------------------|--|
| 3- Pendant             | 1- One Arm Configuration         | Standard<br>Grade | Marine<br>Grade |                                                    | Standard<br>Grade | Marine<br>Grade | 9                                   |  |
|                        |                                  | 40                | NA              | -<br>Raw Unfinished                                | 53                | 100             | -<br>Copper Clay                    |  |
|                        | <b>2</b> - Two Arm Configuration | 41                | 101             | Black                                              | 56                | 109             | Silver                              |  |
|                        |                                  | 42                | 102             | Forest Green                                       | 61                | 106             | Black Verde                         |  |
|                        | 3- Three Arm Configuration       | 43                | 114             | Bright Red                                         | 70                | 118             | Painted Chrom                       |  |
|                        |                                  | 44                | 107             | White                                              | 71                | 105             | Painted Coppe                       |  |
|                        | 4- Four Arm Configuration        | 45                | 112             | Bright Blue                                        | 72                | 108             | Textured Black                      |  |
|                        |                                  | 46                | 123             | Sunny Yellow                                       | 73                | 125             | Matte Black                         |  |
|                        |                                  | 47                | 120             | Aqua Green                                         | 76                | 121             | Textured<br>Architectural<br>Bronze |  |
|                        |                                  | 49                | NA              | Galvanized                                         | 77                | 127             | Textured White                      |  |
|                        |                                  | 50                | 111             | Navy                                               | 78                | 124             | Textured Silve                      |  |
|                        |                                  | 51                | 103             | Architectural<br>Bronze                            | 10                | 130             | Aspen Green                         |  |
|                        |                                  | 52                | 104             | Patina Verde                                       | 11                | 131             | Cantaloupe                          |  |
|                        |                                  | 12                | 133             | Lilac                                              | 13                | 132             | Putty                               |  |
|                        |                                  | Cons              | ult facto       | tory for additional paint charges and availability |                   |                 |                                     |  |