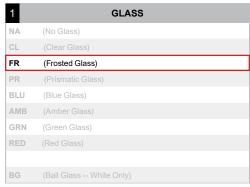

### Glass:

Choice of clear, frosted or prismatic glass. Colored glass available for extra charge.

Electrical: Medium Base Socket. 100w Max

Cord mounts are UL Listed for dry locations Arm, wall, post, pendant and stem mounts are UL Listed for wet locations.