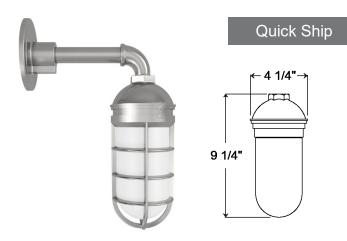

# Specifications Q-VTP100GL-FR-E22-GUPC-49

Project: \_ Quantity: Fixture Type: \_ Customer:

### Glass:

Choice of clear, frosted or prismatic glass. Colored glass available for extra charge.

Electrical: Medium Base Socket. 100w Max

Cord mounts are UL Listed for dry locations Arm, wall, post, pendant and stem mounts are UL Listed for wet locations.

## Weight: 2 lbs VTP100GL 100w MAX Incandescent

| GUARD        |
|--------------|
| (No Guard)   |
| (Wire Guard) |
| (Cast Guard) |
|              |

| 4 FINISHES                                                    |                   |                          |                   |                 |                                     |  |
|---------------------------------------------------------------|-------------------|--------------------------|-------------------|-----------------|-------------------------------------|--|
| Standar<br>Grade                                              | d Marine<br>Grade |                          | Standard<br>Grade | Marine<br>Grade |                                     |  |
| 40                                                            | NA                | Raw Unfinished           | 53                | 100             | Copper Clay                         |  |
| 41                                                            | 101               | Black                    | 56                | 109             | Silver                              |  |
| 42                                                            | 102               | Forest Green             | 61                | 106             | Black Verde                         |  |
| 43                                                            | 114               | Bright Red               | 70                | 118             | Painted Chrome                      |  |
| 44                                                            | 107               | White                    | 71                | 105             | Painted Copper                      |  |
| 45                                                            | 112               | Bright Blue              | 72                | 108             | Textured Black                      |  |
| 46                                                            | 123               | Sunny Yellow             | 73                | 125             | Matte Black                         |  |
| 47                                                            | 120               | Aqua Green               | 76                | 121             | Textured<br>Architectural<br>Bronze |  |
| 49                                                            | NA                | Galvanized               | 77                | 127             | Textured White                      |  |
| 50                                                            | 111               | Navy                     | 78                | 124             | Textured Silver                     |  |
| 51                                                            | 103               | Architectural<br>Bronze  | 10                | 130             | Aspen Green                         |  |
| 52                                                            | 104               | Patina Verde             | 11                | 131             | Cantaloupe                          |  |
| 12                                                            | 133               | Lilac                    | 13                | 132             | Putty                               |  |
| Premiun<br>Grade                                              | n Marine<br>Grade |                          | Premium<br>Grade  | Marine<br>Grade |                                     |  |
| 81                                                            | 129               | Extreme Chrome           | 64                | 116             | Candy Apple Red                     |  |
| 80                                                            | 117               | Textured Desert<br>Stone | 65                | 122             | Cobalt Blue                         |  |
| 67                                                            | 119               | Butterscotch             | 82                | 128             | Graystone                           |  |
| 66                                                            | 115               | Caramel                  | 69                | 113             | Gunmetal Gray                       |  |
| 68                                                            | 126               | Black Silver             |                   |                 |                                     |  |
| Consult factory for additional paint charges and availability |                   |                          |                   |                 |                                     |  |