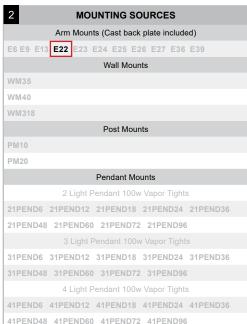

ARM MOUNTS | Dimensions are Projection x Height | CB included with all arms

**E22** | 7 1/2" x 2"