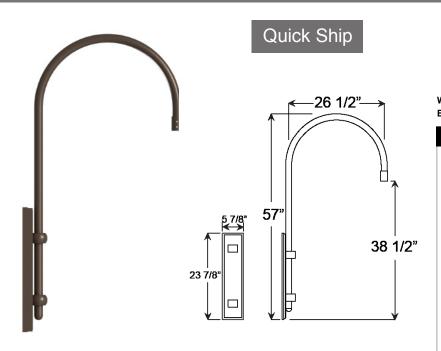

# Q-WM161 - WALL MOUNT

Wall mount for pendant fixture.

| 2                                                             | FINISHES        |                         |                   |                 |                                     |  |
|---------------------------------------------------------------|-----------------|-------------------------|-------------------|-----------------|-------------------------------------|--|
| Standard<br>Grade                                             | Marine<br>Grade |                         | Standard<br>Grade | Marine<br>Grade |                                     |  |
| 40                                                            | NA              | Raw Unfinished          | 53                | 100             | Copper Clay                         |  |
| 41                                                            | 101             | Black                   | 56                | 109             | Silver                              |  |
| 42                                                            | 102             | Forest Green            | 61                | 106             | Black Verde                         |  |
| 43                                                            | 114             | Bright Red              | 70                | 118             | Painted Chrome                      |  |
| 44                                                            | 107             | White                   | 71                | 105             | Painted Copper                      |  |
| 45                                                            | 112             | Bright Blue             | 72                | 108             | Textured Black                      |  |
| 46                                                            | 123             | Sunny Yellow            | 73                | 125             | Matte Black                         |  |
| 47                                                            | 120             | Aqua Green              | 76                | 121             | Textured<br>Architectural<br>Bronze |  |
| 49                                                            | NA              | Galvanized              | 77                | 127             | Textured White                      |  |
| 50                                                            | 111             | Navy                    | 78                | 124             | Textured Silver                     |  |
| 51                                                            | 103             | Architectural<br>Bronze | 10                | 130             | Aspen Green                         |  |
| 52                                                            | 104             | Patina Verde            | 11                | 131             | Cantaloupe                          |  |
| 12                                                            | 133             | Lilac                   | 13                | 132             | Putty                               |  |
| Consult factory for additional paint charges and availability |                 |                         |                   |                 |                                     |  |
|                                                               |                 |                         |                   |                 |                                     |  |