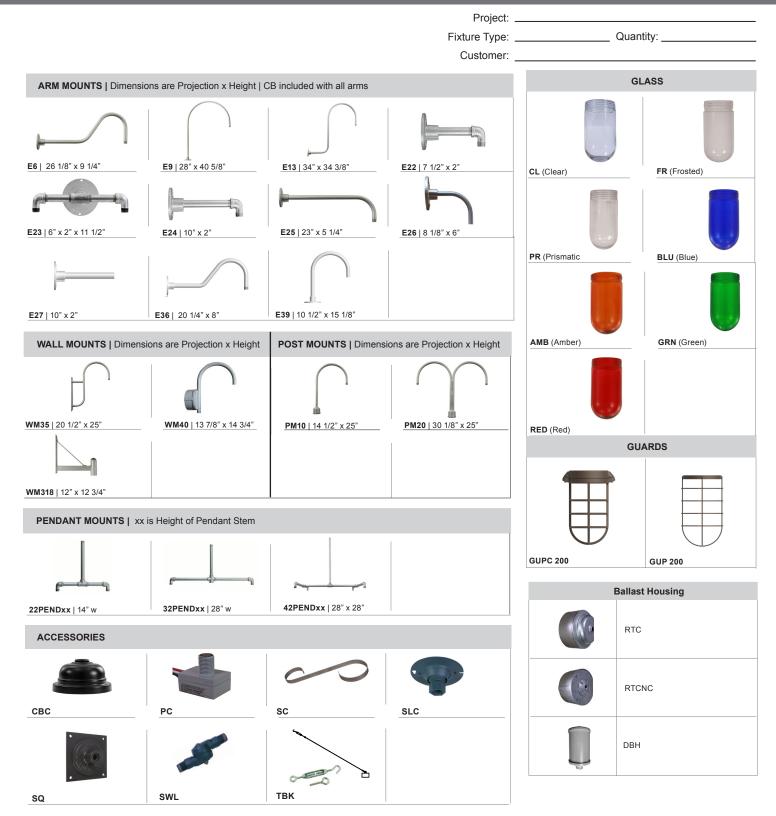

## Specifications VTP200GL-CL-42WPL-RTC-BLC-GUPC

|                                          |                    |                                  |                                                                                                                                                                             |                  |                                                                                                                                                                                           | Proiect                                                                                                                                                                                                                                                                                                                                                                                                                                                                                                                                  |                 |                                                                                                                                                                                                                                                                              |                                                                                                                                                                      |          |
|------------------------------------------|--------------------|----------------------------------|-----------------------------------------------------------------------------------------------------------------------------------------------------------------------------|------------------|-------------------------------------------------------------------------------------------------------------------------------------------------------------------------------------------|------------------------------------------------------------------------------------------------------------------------------------------------------------------------------------------------------------------------------------------------------------------------------------------------------------------------------------------------------------------------------------------------------------------------------------------------------------------------------------------------------------------------------------------|-----------------|------------------------------------------------------------------------------------------------------------------------------------------------------------------------------------------------------------------------------------------------------------------------------|----------------------------------------------------------------------------------------------------------------------------------------------------------------------|----------|
|                                          |                    |                                  |                                                                                                                                                                             |                  |                                                                                                                                                                                           | -                                                                                                                                                                                                                                                                                                                                                                                                                                                                                                                                        |                 | Quantit                                                                                                                                                                                                                                                                      |                                                                                                                                                                      |          |
|                                          |                    |                                  |                                                                                                                                                                             |                  |                                                                                                                                                                                           | • •                                                                                                                                                                                                                                                                                                                                                                                                                                                                                                                                      |                 |                                                                                                                                                                                                                                                                              | J                                                                                                                                                                    |          |
|                                          |                    | 10 3/4"                          | 5"<br>Material:<br>Constructed of complet<br>All hardware provided s<br>steel. Screw hardware<br>Glass:<br>Choice of clear, frosted<br>Colored glass available<br>Ballenta: |                  | cifications<br>ed of complete ca:<br>re provided shall<br>ew hardware may<br>clear, frosted or p<br>ass available for e<br>nt Ballast will be e<br>the ballast will be 4 pin<br>be lamps. | te cast aluminum.<br>shall be stainless<br>imay not match paint.<br>a polyest<br>for excep<br>Products<br>cleansing<br>be electronic.<br>4 pin to accept quad<br>120v, 208v, 240v &<br><b>Finish:</b><br>A polyest<br>electro-sit<br>A polyest<br>for excep<br>Products<br>cleansing<br>Marine gu<br>humidity<br>salt spray<br>and is av<br>surface.<br><b>Finish:</b><br>A polyest<br>electro-sit<br>for excep<br>Products<br>cleansing<br>Marine gu<br>humidity<br>salt spray<br>and is av<br>surface.<br><b>Certifica</b><br>Cord mou |                 | vder coat high<br>y applied and 1<br>durability and<br>go an intensiv<br>oretreatment pp<br>adhesion.<br>nish provides s<br>V protection.<br>o 3000 hours o<br>s with a 5-yee<br>e with a 5-yee<br>e in either a tex<br>re UL Listed fo<br>pendant and s<br>or wet locations | color retention.<br>e five-step<br>rocess for<br>superior salt,<br>This coating<br>of continuous<br>ar warranty<br>tured or gloss<br>r dry locations.<br>stem mounts |          |
| VTP200GI<br>CFL                          | L                  | Weight: 3                        |                                                                                                                                                                             | ight             |                                                                                                                                                                                           | <b> RTC</b> -<br>Ballast Housing N                                                                                                                                                                                                                                                                                                                                                                                                                                                                                                       |                 |                                                                                                                                                                                                                                                                              | for custom or                                                                                                                                                        | modified |
| Catalog Numbe                            | er                 |                                  |                                                                                                                                                                             |                  |                                                                                                                                                                                           |                                                                                                                                                                                                                                                                                                                                                                                                                                                                                                                                          |                 |                                                                                                                                                                                                                                                                              |                                                                                                                                                                      |          |
|                                          |                    | 1 2                              | 3                                                                                                                                                                           | 4                | 5                                                                                                                                                                                         | 6                                                                                                                                                                                                                                                                                                                                                                                                                                                                                                                                        | 7               |                                                                                                                                                                                                                                                                              | 8                                                                                                                                                                    | 9        |
| VTP200                                   | )GL — (            | CL -42WPL -                      | RTC – E                                                                                                                                                                     | BLC –G           | SUPC -                                                                                                                                                                                    | NA                                                                                                                                                                                                                                                                                                                                                                                                                                                                                                                                       | - NA            | ·                                                                                                                                                                                                                                                                            |                                                                                                                                                                      |          |
| 1                                        | GLASS              |                                  | 3                                                                                                                                                                           | BALLAST H        | OUSING                                                                                                                                                                                    |                                                                                                                                                                                                                                                                                                                                                                                                                                                                                                                                          | 4               |                                                                                                                                                                                                                                                                              |                                                                                                                                                                      |          |
| NA (No Glass)<br>CL (Clear Glass         | (25)               |                                  |                                                                                                                                                                             | Fluorescent      | (WPL)                                                                                                                                                                                     |                                                                                                                                                                                                                                                                                                                                                                                                                                                                                                                                          | BLC (6' black   | Cord Mou<br>k cord with 1" x 5 3/8"                                                                                                                                                                                                                                          |                                                                                                                                                                      |          |
| FR (Frosted G                            | ,                  |                                  | RTC (WPL Ballast 0                                                                                                                                                          | Canopy)          |                                                                                                                                                                                           |                                                                                                                                                                                                                                                                                                                                                                                                                                                                                                                                          |                 | e cord with 1" x 5 3/8                                                                                                                                                                                                                                                       |                                                                                                                                                                      |          |
| PR (Prismatic                            |                    |                                  | RTCNC (WPL Ball                                                                                                                                                             | ast Canopy/No    | Spun Cover)                                                                                                                                                                               |                                                                                                                                                                                                                                                                                                                                                                                                                                                                                                                                          |                 | Stem Mou                                                                                                                                                                                                                                                                     | unts                                                                                                                                                                 |          |
| BLU (Blue Glass                          | s)                 |                                  |                                                                                                                                                                             |                  | , ,                                                                                                                                                                                       |                                                                                                                                                                                                                                                                                                                                                                                                                                                                                                                                          | 3/4" (1"OD Rigi | id Stems with STC FI                                                                                                                                                                                                                                                         | at Canopy)                                                                                                                                                           |          |
| AMB (Amber Gla                           |                    |                                  | DBH (Dimming WF                                                                                                                                                             | PL Ballast Hou   | ising)                                                                                                                                                                                    |                                                                                                                                                                                                                                                                                                                                                                                                                                                                                                                                          | 3ST6 3ST12      | 3ST18 3ST24 3S                                                                                                                                                                                                                                                               | T36 3ST48                                                                                                                                                            |          |
| GRN (Green Glas                          | ss)                |                                  |                                                                                                                                                                             |                  |                                                                                                                                                                                           |                                                                                                                                                                                                                                                                                                                                                                                                                                                                                                                                          | 3ST60 3ST72     | 2 3ST96                                                                                                                                                                                                                                                                      |                                                                                                                                                                      |          |
| RED (Red Glass)                          |                    |                                  | 4                                                                                                                                                                           | MOUNTING S       | OURCES                                                                                                                                                                                    |                                                                                                                                                                                                                                                                                                                                                                                                                                                                                                                                          | F               | 01145                                                                                                                                                                                                                                                                        | -                                                                                                                                                                    |          |
|                                          |                    |                                  |                                                                                                                                                                             | lounts (Cast bac | k plate include                                                                                                                                                                           | ed)                                                                                                                                                                                                                                                                                                                                                                                                                                                                                                                                      | 5               | GUAR                                                                                                                                                                                                                                                                         | D                                                                                                                                                                    |          |
| 2 LIGHT                                  | SOURCE & \         | NATTAGES                         | E6 E9 E13 E22 E                                                                                                                                                             | 23 E24 E25       | E26 E27 E36                                                                                                                                                                               | E39                                                                                                                                                                                                                                                                                                                                                                                                                                                                                                                                      |                 | No Guard)<br>Wire Guard)                                                                                                                                                                                                                                                     |                                                                                                                                                                      |          |
|                                          |                    |                                  |                                                                                                                                                                             | Wall Mou         | unts                                                                                                                                                                                      |                                                                                                                                                                                                                                                                                                                                                                                                                                                                                                                                          |                 | Cast Guard)                                                                                                                                                                                                                                                                  |                                                                                                                                                                      |          |
|                                          | Flourescent (V     | VPL)                             | WM35                                                                                                                                                                        |                  |                                                                                                                                                                                           |                                                                                                                                                                                                                                                                                                                                                                                                                                                                                                                                          |                 |                                                                                                                                                                                                                                                                              |                                                                                                                                                                      |          |
| GU24 Socket Option<br>26WPL              |                    |                                  | WM40                                                                                                                                                                        |                  |                                                                                                                                                                                           |                                                                                                                                                                                                                                                                                                                                                                                                                                                                                                                                          | 6               | SHADE ACCE                                                                                                                                                                                                                                                                   | SSORIES                                                                                                                                                              |          |
| 32WPL                                    |                    |                                  | WM318                                                                                                                                                                       | Post Mor         | inte                                                                                                                                                                                      |                                                                                                                                                                                                                                                                                                                                                                                                                                                                                                                                          | NA              | (No Accessory)                                                                                                                                                                                                                                                               |                                                                                                                                                                      |          |
| 42WPL                                    |                    |                                  | PM10                                                                                                                                                                        | F UST MUT        | 1115                                                                                                                                                                                      |                                                                                                                                                                                                                                                                                                                                                                                                                                                                                                                                          | VTS             | (9 3/4" Angle Ring)                                                                                                                                                                                                                                                          |                                                                                                                                                                      |          |
| 26WPLDIM                                 |                    |                                  | PM20                                                                                                                                                                        |                  |                                                                                                                                                                                           |                                                                                                                                                                                                                                                                                                                                                                                                                                                                                                                                          |                 |                                                                                                                                                                                                                                                                              |                                                                                                                                                                      |          |
| 32WPLDIM                                 |                    |                                  |                                                                                                                                                                             | Pendant M        | ounts                                                                                                                                                                                     |                                                                                                                                                                                                                                                                                                                                                                                                                                                                                                                                          |                 |                                                                                                                                                                                                                                                                              |                                                                                                                                                                      |          |
| 42WPLDIM                                 |                    |                                  | 2 Lig                                                                                                                                                                       | ht Pendant 200   | w Vapor Tights                                                                                                                                                                            | 5                                                                                                                                                                                                                                                                                                                                                                                                                                                                                                                                        |                 |                                                                                                                                                                                                                                                                              |                                                                                                                                                                      |          |
| (Compact Fluorescent dir<br>12" of lamp) | mming is 0-10v and | I ballast must be located within | 22PEND6 22PEN                                                                                                                                                               | D12 22PEND1      | 8 22PEND24                                                                                                                                                                                | 22PEND36                                                                                                                                                                                                                                                                                                                                                                                                                                                                                                                                 |                 |                                                                                                                                                                                                                                                                              |                                                                                                                                                                      |          |
|                                          |                    |                                  | 22PEND48 22PEN                                                                                                                                                              | D60 22PEND7      | 2 22PEND96                                                                                                                                                                                |                                                                                                                                                                                                                                                                                                                                                                                                                                                                                                                                          |                 |                                                                                                                                                                                                                                                                              |                                                                                                                                                                      | _        |
|                                          |                    |                                  | 3 Li                                                                                                                                                                        | ght Pendant 200  | w Vapor Tights                                                                                                                                                                            | 6                                                                                                                                                                                                                                                                                                                                                                                                                                                                                                                                        |                 |                                                                                                                                                                                                                                                                              |                                                                                                                                                                      |          |
| <u> </u>                                 |                    |                                  | 32PEND6 32PEN                                                                                                                                                               | D12 32PEND1      | 8 32PEND24                                                                                                                                                                                | 32PEND36                                                                                                                                                                                                                                                                                                                                                                                                                                                                                                                                 |                 |                                                                                                                                                                                                                                                                              |                                                                                                                                                                      |          |
|                                          |                    |                                  | 32PEND48 32PEN                                                                                                                                                              |                  |                                                                                                                                                                                           |                                                                                                                                                                                                                                                                                                                                                                                                                                                                                                                                          |                 |                                                                                                                                                                                                                                                                              |                                                                                                                                                                      |          |
|                                          |                    |                                  |                                                                                                                                                                             | ht Pendant 200   |                                                                                                                                                                                           |                                                                                                                                                                                                                                                                                                                                                                                                                                                                                                                                          |                 |                                                                                                                                                                                                                                                                              |                                                                                                                                                                      |          |
| WARRANT                                  | Y                  |                                  | 42PEND6 42PEN                                                                                                                                                               |                  |                                                                                                                                                                                           |                                                                                                                                                                                                                                                                                                                                                                                                                                                                                                                                          |                 |                                                                                                                                                                                                                                                                              |                                                                                                                                                                      |          |
|                                          |                    |                                  | 42PEND48 42PEN                                                                                                                                                              | D60 42PEND7      | 2 42PEND96                                                                                                                                                                                |                                                                                                                                                                                                                                                                                                                                                                                                                                                                                                                                          |                 |                                                                                                                                                                                                                                                                              |                                                                                                                                                                      |          |
| See www.anplightii                       | ng.com for com     | plete fixture warranty.          |                                                                                                                                                                             |                  |                                                                                                                                                                                           |                                                                                                                                                                                                                                                                                                                                                                                                                                                                                                                                          |                 |                                                                                                                                                                                                                                                                              |                                                                                                                                                                      | 122      |
|                                          |                    |                                  |                                                                                                                                                                             |                  |                                                                                                                                                                                           |                                                                                                                                                                                                                                                                                                                                                                                                                                                                                                                                          |                 |                                                                                                                                                                                                                                                                              |                                                                                                                                                                      | 2202017  |