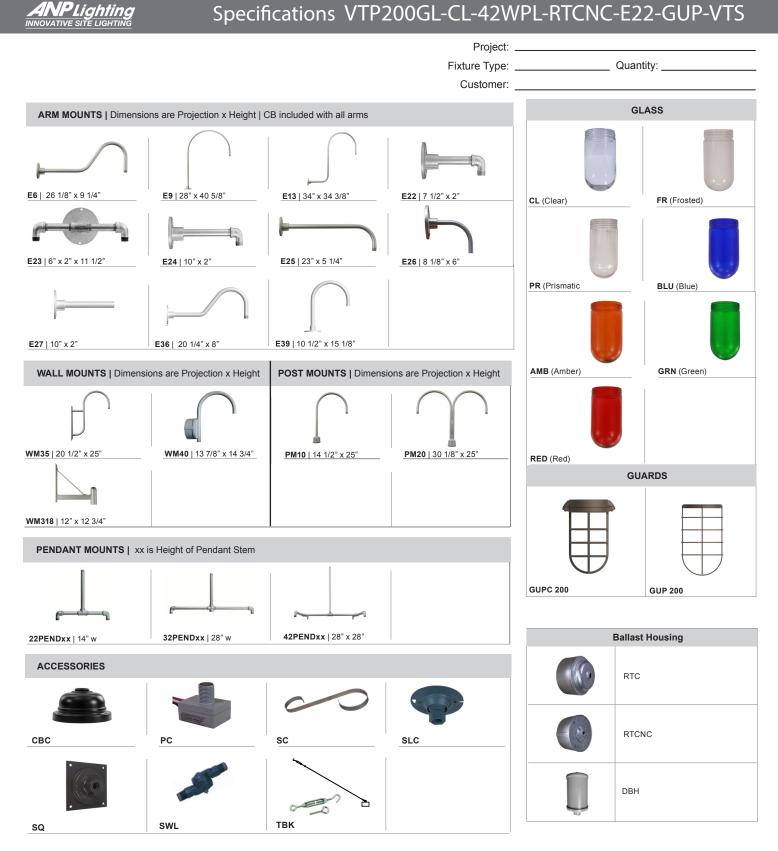

| ANPLIGHTING                                                               | Specifications VTP200GL-CL-4                                                                                                                                                                                                                                                                                 | 2WPL-RTCNC-E22-GUP-VTS                                                                                                                                                                                                                                                                                                                                                                                                                                                                                                                                                                                                                                                                                                                                                                                                                                                                                                                                                                                                                                                                                                                                           |
|---------------------------------------------------------------------------|--------------------------------------------------------------------------------------------------------------------------------------------------------------------------------------------------------------------------------------------------------------------------------------------------------------|------------------------------------------------------------------------------------------------------------------------------------------------------------------------------------------------------------------------------------------------------------------------------------------------------------------------------------------------------------------------------------------------------------------------------------------------------------------------------------------------------------------------------------------------------------------------------------------------------------------------------------------------------------------------------------------------------------------------------------------------------------------------------------------------------------------------------------------------------------------------------------------------------------------------------------------------------------------------------------------------------------------------------------------------------------------------------------------------------------------------------------------------------------------|
|                                                                           | Fixture T                                                                                                                                                                                                                                                                                                    | Dject:<br>Type: Quantity:<br>Dmer:                                                                                                                                                                                                                                                                                                                                                                                                                                                                                                                                                                                                                                                                                                                                                                                                                                                                                                                                                                                                                                                                                                                               |
|                                                                           | Specification<br>Material:<br>Constructed of comple<br>All hardware provided<br>steel. Screw hardware<br>Choice of clear, frostec<br>Colored glass available<br>Ballasts:<br>Fluorescent Ballast will<br>rescent sockets will be<br>or triple tube lamps.<br>Electrical:<br>4-Pin Socket; Multi-tap<br>2/77. | Image: A state of the electronic. FundaIb e electronic. FundaIb electronic. Funda< |
| VTP200GL<br>CFL                                                           | Weight: 3 lbs<br>VTP200GL - CL - 42WPL- RTCN<br>Vapor Tight<br>Style<br>Glass<br>Wattage                                                                                                                                                                                                                     |                                                                                                                                                                                                                                                                                                                                                                                                                                                                                                                                                                                                                                                                                                                                                                                                                                                                                                                                                                                                                                                                                                                                                                  |
|                                                                           | 2 3 4 5 6<br>WPL - RTCNC - E22 - GUP - VTS                                                                                                                                                                                                                                                                   |                                                                                                                                                                                                                                                                                                                                                                                                                                                                                                                                                                                                                                                                                                                                                                                                                                                                                                                                                                                                                                                                                                                                                                  |
| 1 GLASS                                                                   | 3 BALLAST HOUSING                                                                                                                                                                                                                                                                                            | 4 MOUNTING SOURCES CONT.                                                                                                                                                                                                                                                                                                                                                                                                                                                                                                                                                                                                                                                                                                                                                                                                                                                                                                                                                                                                                                                                                                                                         |
| NA (No Glass)<br>CL (Clear Glass)                                         | Fluorescent (WPL)                                                                                                                                                                                                                                                                                            | Cord Mounts BLC (6' black cord with 1" x 5 3/8" canopy)                                                                                                                                                                                                                                                                                                                                                                                                                                                                                                                                                                                                                                                                                                                                                                                                                                                                                                                                                                                                                                                                                                          |
| FR (Frosted Glass)                                                        | RTC (WPL Ballast Canopy)                                                                                                                                                                                                                                                                                     | WHC (6' white cord with 1" x 5 3/8" canopy)                                                                                                                                                                                                                                                                                                                                                                                                                                                                                                                                                                                                                                                                                                                                                                                                                                                                                                                                                                                                                                                                                                                      |
| PR (Prismatic Glass)                                                      | RTCNC (WPL Ballast Canopy/No Spun Cover)                                                                                                                                                                                                                                                                     | Stem Mounts                                                                                                                                                                                                                                                                                                                                                                                                                                                                                                                                                                                                                                                                                                                                                                                                                                                                                                                                                                                                                                                                                                                                                      |
| BLU (Blue Glass)                                                          | DBH (Dimming WPL Ballast Housing)                                                                                                                                                                                                                                                                            | 3/4" (1"OD Rigid Stems with STC Flat Canopy)                                                                                                                                                                                                                                                                                                                                                                                                                                                                                                                                                                                                                                                                                                                                                                                                                                                                                                                                                                                                                                                                                                                     |
| AMB (Amber Glass)                                                         |                                                                                                                                                                                                                                                                                                              | 3ST6 3ST12 3ST18 3ST24 3ST36 3ST48                                                                                                                                                                                                                                                                                                                                                                                                                                                                                                                                                                                                                                                                                                                                                                                                                                                                                                                                                                                                                                                                                                                               |
| GRN (Green Glass)                                                         |                                                                                                                                                                                                                                                                                                              | 3ST60 3ST72 3ST96                                                                                                                                                                                                                                                                                                                                                                                                                                                                                                                                                                                                                                                                                                                                                                                                                                                                                                                                                                                                                                                                                                                                                |
| RED (Red Glass)                                                           | 4 MOUNTING SOURCES                                                                                                                                                                                                                                                                                           | 5 GUARD                                                                                                                                                                                                                                                                                                                                                                                                                                                                                                                                                                                                                                                                                                                                                                                                                                                                                                                                                                                                                                                                                                                                                          |
|                                                                           | Arm Mounts (Cast back plate included)                                                                                                                                                                                                                                                                        | NA (No Guard)                                                                                                                                                                                                                                                                                                                                                                                                                                                                                                                                                                                                                                                                                                                                                                                                                                                                                                                                                                                                                                                                                                                                                    |
| 2 LIGHT SOURCE & WATTAGES                                                 | Wall Mounts                                                                                                                                                                                                                                                                                                  | GUP (Wire Guard)                                                                                                                                                                                                                                                                                                                                                                                                                                                                                                                                                                                                                                                                                                                                                                                                                                                                                                                                                                                                                                                                                                                                                 |
| Flourescent (WPL)                                                         | WM35                                                                                                                                                                                                                                                                                                         | GUPC (Cast Guard)                                                                                                                                                                                                                                                                                                                                                                                                                                                                                                                                                                                                                                                                                                                                                                                                                                                                                                                                                                                                                                                                                                                                                |
| GU24 Socket Option                                                        | WM40                                                                                                                                                                                                                                                                                                         | 6 SHADE ACCESSORIES                                                                                                                                                                                                                                                                                                                                                                                                                                                                                                                                                                                                                                                                                                                                                                                                                                                                                                                                                                                                                                                                                                                                              |
| 26WPL                                                                     | WM318                                                                                                                                                                                                                                                                                                        | NA (No Accessory)                                                                                                                                                                                                                                                                                                                                                                                                                                                                                                                                                                                                                                                                                                                                                                                                                                                                                                                                                                                                                                                                                                                                                |
| 32WPL<br>42WPL                                                            | Post Mounts                                                                                                                                                                                                                                                                                                  | VTS (9 3/4" Angle Ring)                                                                                                                                                                                                                                                                                                                                                                                                                                                                                                                                                                                                                                                                                                                                                                                                                                                                                                                                                                                                                                                                                                                                          |
| 26WPLDIM                                                                  | PM10<br>PM20                                                                                                                                                                                                                                                                                                 |                                                                                                                                                                                                                                                                                                                                                                                                                                                                                                                                                                                                                                                                                                                                                                                                                                                                                                                                                                                                                                                                                                                                                                  |
| 32WPLDIM                                                                  | Pendant Mounts                                                                                                                                                                                                                                                                                               |                                                                                                                                                                                                                                                                                                                                                                                                                                                                                                                                                                                                                                                                                                                                                                                                                                                                                                                                                                                                                                                                                                                                                                  |
| 42WPLDIM                                                                  | 2 Light Pendant 200w Vapor Tights                                                                                                                                                                                                                                                                            |                                                                                                                                                                                                                                                                                                                                                                                                                                                                                                                                                                                                                                                                                                                                                                                                                                                                                                                                                                                                                                                                                                                                                                  |
| (Compact Fluorescent dimming is 0-10v and ballast must be lo 12" of lamp) |                                                                                                                                                                                                                                                                                                              | 6                                                                                                                                                                                                                                                                                                                                                                                                                                                                                                                                                                                                                                                                                                                                                                                                                                                                                                                                                                                                                                                                                                                                                                |
|                                                                           | 22PEND48 22PEND60 22PEND72 22PEND96                                                                                                                                                                                                                                                                          |                                                                                                                                                                                                                                                                                                                                                                                                                                                                                                                                                                                                                                                                                                                                                                                                                                                                                                                                                                                                                                                                                                                                                                  |
|                                                                           | 3 Light Pendant 200w Vapor Tights                                                                                                                                                                                                                                                                            |                                                                                                                                                                                                                                                                                                                                                                                                                                                                                                                                                                                                                                                                                                                                                                                                                                                                                                                                                                                                                                                                                                                                                                  |
|                                                                           | 32PEND6 32PEND12 32PEND18 32PEND24 32PEND3                                                                                                                                                                                                                                                                   | 6                                                                                                                                                                                                                                                                                                                                                                                                                                                                                                                                                                                                                                                                                                                                                                                                                                                                                                                                                                                                                                                                                                                                                                |
|                                                                           | 32PEND48 32PEND60 32PEND72 32PEND96<br>4 Light Pendant 200w Vapor Tights                                                                                                                                                                                                                                     |                                                                                                                                                                                                                                                                                                                                                                                                                                                                                                                                                                                                                                                                                                                                                                                                                                                                                                                                                                                                                                                                                                                                                                  |
|                                                                           | 42PEND6 42PEND12 42PEND18 42PEND24 42PEND3                                                                                                                                                                                                                                                                   | 6                                                                                                                                                                                                                                                                                                                                                                                                                                                                                                                                                                                                                                                                                                                                                                                                                                                                                                                                                                                                                                                                                                                                                                |
|                                                                           | 42PEND48 42PEND60 42PEND72 42PEND96                                                                                                                                                                                                                                                                          |                                                                                                                                                                                                                                                                                                                                                                                                                                                                                                                                                                                                                                                                                                                                                                                                                                                                                                                                                                                                                                                                                                                                                                  |
| WARRANTY                                                                  |                                                                                                                                                                                                                                                                                                              |                                                                                                                                                                                                                                                                                                                                                                                                                                                                                                                                                                                                                                                                                                                                                                                                                                                                                                                                                                                                                                                                                                                                                                  |
| See www.anplighting.com for complete fixture w                            | varranty.                                                                                                                                                                                                                                                                                                    | 12202017                                                                                                                                                                                                                                                                                                                                                                                                                                                                                                                                                                                                                                                                                                                                                                                                                                                                                                                                                                                                                                                                                                                                                         |
|                                                                           | ]                                                                                                                                                                                                                                                                                                            | 4 000 540 0007                                                                                                                                                                                                                                                                                                                                                                                                                                                                                                                                                                                                                                                                                                                                                                                                                                                                                                                                                                                                                                                                                                                                                   |

## Specifications VTP200GL-CL-42WPL-RTCNC-E22-GUP-VTS

Project: \_\_\_\_\_

Fixture Type: \_\_\_\_\_ Quantity: \_\_\_\_\_

Customer:

| 7     | ACCESSORIES                       | 8 VOLTAGES |     |     |     | 9 FINISHES                                                    |                 |                          |                   |                 |                                     |
|-------|-----------------------------------|------------|-----|-----|-----|---------------------------------------------------------------|-----------------|--------------------------|-------------------|-----------------|-------------------------------------|
| СВС   | (Cast back plate Spun Alum Cover) | 120        | 208 | 240 | 277 |                                                               |                 |                          |                   |                 |                                     |
| РС    | (Button Photo Cell) Remote Only   |            |     |     |     | Standard<br>Grade                                             | Marine<br>Grade |                          | Standard<br>Grade | Marine<br>Grade |                                     |
| sc    | (Scroll for Arms)                 |            |     |     |     | 40                                                            | NA              | -<br>Raw Unfinished      | 53                | 100             | -<br>Copper Clay                    |
| SLC   | (Sloped Ceiling Mount)            |            |     |     |     | 41                                                            | 101             | Black                    | 56                |                 | Silver                              |
| sq    | (Square Back Plate)               |            |     |     |     | 42                                                            | 102             | Forest Green             | 61                |                 | Black Verde                         |
| SWL   | (Swivel)                          |            |     |     |     | 43                                                            | 114             | Bright Red               | 70                | 118             | Painted Chrome                      |
| твк   | (Turnbuckle Kit)                  |            |     |     |     | 44                                                            | 107             | White                    | 71                | 105             | Painted Copper                      |
|       |                                   | 1          |     |     |     | 45                                                            | 112             | Bright Blue              | 72                | 108             | Textured Black                      |
|       |                                   |            |     |     |     | 46                                                            | 123             | Sunny Yellow             | 73                | 125             | Matte Black                         |
|       |                                   |            |     |     |     | 47                                                            | 120             | Aqua Green               | 76                | 121             | Textured<br>Architectural<br>Bronze |
|       |                                   |            |     |     |     | 49                                                            | NA              | Galvanized               | 77                | 127             | Textured White                      |
|       |                                   |            |     |     |     | 50                                                            | 111             | Navy                     | 78                | 124             | Textured Silver                     |
|       |                                   |            |     |     |     | 51                                                            | 103             | Architectural<br>Bronze  | 10                | 130             | Aspen Green                         |
|       |                                   |            |     |     |     | 52                                                            | 104             | Patina Verde             | 11                | 131             | Cantaloupe                          |
|       |                                   |            |     |     |     | 12                                                            | 133             | Lilac                    | 13                | 132             | Putty                               |
|       |                                   |            |     |     |     | Premium<br>Grade                                              | Marine<br>Grade |                          | Premium<br>Grade  | Marine<br>Grade |                                     |
|       |                                   |            |     |     |     | 81                                                            | 129             | Extreme Chrome           | 64                | 116             | Candy Apple R                       |
|       |                                   |            |     |     |     | 80                                                            | 117             | Textured Desert<br>Stone | 65                |                 | Cobalt Blue                         |
|       |                                   |            |     |     |     | 67                                                            | 119             | Butterscotch             | 82                | 128             | Graystone                           |
|       |                                   |            |     |     |     | 66                                                            | 115             | Caramel                  | 69                |                 | Gunmetal Gray                       |
|       |                                   |            |     |     |     | 68                                                            | 126             | Black Silver             |                   |                 |                                     |
|       |                                   |            |     |     |     | Consult factory for additional paint charges and availability |                 |                          |                   |                 |                                     |
| SHADE | E ACCESSORIES                     |            |     |     |     |                                                               |                 |                          |                   |                 |                                     |
| VTS 2 | 200 / 9 3/4"                      |            |     |     |     |                                                               |                 |                          |                   |                 |                                     |
| VTS 2 | 200 / 9 3/4"                      |            |     |     |     |                                                               |                 |                          |                   |                 |                                     |