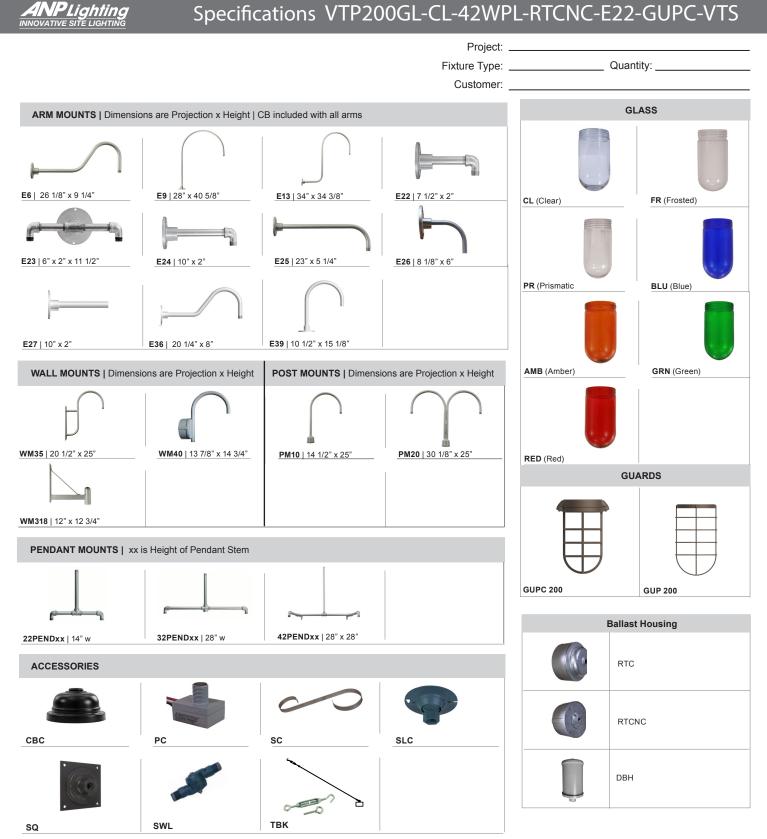

| ANPLIGHTING                                                              | Specifications               | VTP200G                                                              | GL-CL-42W                                                                                                                                                                                                                                                                                                                        | /PL-RTCN                                | C-E22-GUPC-VTS                                                                                                                                                                                                                                                                                                                                                                                                                                                                                                                                                                                                                                                                                                                                                                                                                                                                                                                                                                                                                                                                                                                                                                                                                                                                                                                                                                                                                                                                                    |  |  |  |  |
|--------------------------------------------------------------------------|------------------------------|----------------------------------------------------------------------|----------------------------------------------------------------------------------------------------------------------------------------------------------------------------------------------------------------------------------------------------------------------------------------------------------------------------------|-----------------------------------------|---------------------------------------------------------------------------------------------------------------------------------------------------------------------------------------------------------------------------------------------------------------------------------------------------------------------------------------------------------------------------------------------------------------------------------------------------------------------------------------------------------------------------------------------------------------------------------------------------------------------------------------------------------------------------------------------------------------------------------------------------------------------------------------------------------------------------------------------------------------------------------------------------------------------------------------------------------------------------------------------------------------------------------------------------------------------------------------------------------------------------------------------------------------------------------------------------------------------------------------------------------------------------------------------------------------------------------------------------------------------------------------------------------------------------------------------------------------------------------------------------|--|--|--|--|
|                                                                          |                              |                                                                      | Fixture Typ                                                                                                                                                                                                                                                                                                                      |                                         | Quantity:                                                                                                                                                                                                                                                                                                                                                                                                                                                                                                                                                                                                                                                                                                                                                                                                                                                                                                                                                                                                                                                                                                                                                                                                                                                                                                                                                                                                                                                                                         |  |  |  |  |
|                                                                          | 10 3/4"                      | C<br>A<br>st<br>C<br>C<br>C<br>C<br>B<br>F<br>F<br>F<br>F<br>F<br>4. | Specifications<br>aterial:<br>onstructed of complete of<br>l hardware provided sha<br>eel. Screw hardware ma<br>lass:<br>hoice of clear, frosted or<br>olored glass available fo<br>allasts:<br>luorescent Ballast will be<br>scent sockets will be 4 p<br>triple tube lamps.<br>lectrical:<br>.Pin Socket; Multi-tap 12<br>77v. | electronic. Fluo-<br>pin to accept quad | With the two points         With two points         With two points           With two points         With two points         With two points         With two points           With two points         With two points         With two points         With two points         With two points           With two points         With two points         With two points         With two points         With two points         With two points         With two points         With two points         With two points         With two points         With two points         With two points         With two points         With two points         With two points         With two points         With two points         With two points         With two points         With two points         With two points         With two points         With two points         With two points         With two points         With two points         With two points         With two points         With two points         With two points         With two points         With two points         With two points         With two points         With two points         With two points         With two points         With two points         With two points         With two points         With two points         With two points         With two points         With two points         With two points         With two points         With two points         With two points |  |  |  |  |
| VTP200GL<br>CFL                                                          | VI                           |                                                                      | Source/ Ballast Housin                                                                                                                                                                                                                                                                                                           |                                         | <b>PC - VTS - PC - 120v - 49</b><br>Shade<br>Accessories Voltage Finish                                                                                                                                                                                                                                                                                                                                                                                                                                                                                                                                                                                                                                                                                                                                                                                                                                                                                                                                                                                                                                                                                                                                                                                                                                                                                                                                                                                                                           |  |  |  |  |
| Catalog Number 1<br>VTP200GL - CL -4                                     | 2 3<br>2WPL -RTCNC -         | 4 5<br>E22 -GUP                                                      | 6<br>C – VTS                                                                                                                                                                                                                                                                                                                     | 7                                       | 89                                                                                                                                                                                                                                                                                                                                                                                                                                                                                                                                                                                                                                                                                                                                                                                                                                                                                                                                                                                                                                                                                                                                                                                                                                                                                                                                                                                                                                                                                                |  |  |  |  |
| 1 GLASS                                                                  | 3                            | BALLAST HOUS                                                         |                                                                                                                                                                                                                                                                                                                                  | 4 MC                                    | DUNTING SOURCES CONT.                                                                                                                                                                                                                                                                                                                                                                                                                                                                                                                                                                                                                                                                                                                                                                                                                                                                                                                                                                                                                                                                                                                                                                                                                                                                                                                                                                                                                                                                             |  |  |  |  |
| CL (Clear Glass)                                                         |                              | Fluorescent (WPL                                                     | .)                                                                                                                                                                                                                                                                                                                               | BLC (6' black co                        | ord with 1" x 5 3/8" canopy)                                                                                                                                                                                                                                                                                                                                                                                                                                                                                                                                                                                                                                                                                                                                                                                                                                                                                                                                                                                                                                                                                                                                                                                                                                                                                                                                                                                                                                                                      |  |  |  |  |
| FR (Frosted Glass)                                                       | RTC (WPL Ball                |                                                                      |                                                                                                                                                                                                                                                                                                                                  | WHC (6' white c                         | ord with 1" x 5 3/8" canopy)                                                                                                                                                                                                                                                                                                                                                                                                                                                                                                                                                                                                                                                                                                                                                                                                                                                                                                                                                                                                                                                                                                                                                                                                                                                                                                                                                                                                                                                                      |  |  |  |  |
| PR (Prismatic Glass)<br>BLU (Blue Glass)                                 | RTCNC (WPL                   | Ballast Canopy/No Spun                                               | Cover)                                                                                                                                                                                                                                                                                                                           | 3/4" (1"OD Rigid \$                     | Stem Mounts Stems with STC Flat Canopy)                                                                                                                                                                                                                                                                                                                                                                                                                                                                                                                                                                                                                                                                                                                                                                                                                                                                                                                                                                                                                                                                                                                                                                                                                                                                                                                                                                                                                                                           |  |  |  |  |
| AMB (Amber Glass)                                                        | DBH (Dimming                 | WPL Ballast Housing)                                                 |                                                                                                                                                                                                                                                                                                                                  | 3ST6 3ST12 3ST18 3ST24 3ST36 3ST48      |                                                                                                                                                                                                                                                                                                                                                                                                                                                                                                                                                                                                                                                                                                                                                                                                                                                                                                                                                                                                                                                                                                                                                                                                                                                                                                                                                                                                                                                                                                   |  |  |  |  |
| GRN (Green Glass)                                                        |                              |                                                                      |                                                                                                                                                                                                                                                                                                                                  | 3ST60 3ST72                             | 3ST96                                                                                                                                                                                                                                                                                                                                                                                                                                                                                                                                                                                                                                                                                                                                                                                                                                                                                                                                                                                                                                                                                                                                                                                                                                                                                                                                                                                                                                                                                             |  |  |  |  |
| RED (Red Glass)                                                          | 4                            | MOUNTING SOUR                                                        | CES                                                                                                                                                                                                                                                                                                                              | 5                                       | GUARD                                                                                                                                                                                                                                                                                                                                                                                                                                                                                                                                                                                                                                                                                                                                                                                                                                                                                                                                                                                                                                                                                                                                                                                                                                                                                                                                                                                                                                                                                             |  |  |  |  |
|                                                                          |                              | m Mounts (Cast back plat                                             |                                                                                                                                                                                                                                                                                                                                  |                                         | Guard)                                                                                                                                                                                                                                                                                                                                                                                                                                                                                                                                                                                                                                                                                                                                                                                                                                                                                                                                                                                                                                                                                                                                                                                                                                                                                                                                                                                                                                                                                            |  |  |  |  |
| 2 LIGHT SOURCE & WATTAGE                                                 | E6 E9 E13 E2                 | 2 E23 E24 E25 E26 E<br>Wall Mounts                                   | E27 E36 E39                                                                                                                                                                                                                                                                                                                      |                                         | re Guard)                                                                                                                                                                                                                                                                                                                                                                                                                                                                                                                                                                                                                                                                                                                                                                                                                                                                                                                                                                                                                                                                                                                                                                                                                                                                                                                                                                                                                                                                                         |  |  |  |  |
| Flourescent (WPL)                                                        | WM35                         | waii wounts                                                          |                                                                                                                                                                                                                                                                                                                                  | GUPC (Cas                               | st Guard)                                                                                                                                                                                                                                                                                                                                                                                                                                                                                                                                                                                                                                                                                                                                                                                                                                                                                                                                                                                                                                                                                                                                                                                                                                                                                                                                                                                                                                                                                         |  |  |  |  |
| GU24 Socket Option                                                       | WM40                         |                                                                      |                                                                                                                                                                                                                                                                                                                                  | 6                                       | SHADE ACCESSORIES                                                                                                                                                                                                                                                                                                                                                                                                                                                                                                                                                                                                                                                                                                                                                                                                                                                                                                                                                                                                                                                                                                                                                                                                                                                                                                                                                                                                                                                                                 |  |  |  |  |
| 26WPL                                                                    | WM318                        |                                                                      |                                                                                                                                                                                                                                                                                                                                  |                                         | No Accessory)                                                                                                                                                                                                                                                                                                                                                                                                                                                                                                                                                                                                                                                                                                                                                                                                                                                                                                                                                                                                                                                                                                                                                                                                                                                                                                                                                                                                                                                                                     |  |  |  |  |
| 32WPL<br>42WPL                                                           |                              | Post Mounts                                                          |                                                                                                                                                                                                                                                                                                                                  | · · · · ·                               | 9 3/4" Angle Ring)                                                                                                                                                                                                                                                                                                                                                                                                                                                                                                                                                                                                                                                                                                                                                                                                                                                                                                                                                                                                                                                                                                                                                                                                                                                                                                                                                                                                                                                                                |  |  |  |  |
| 26WPLDIM                                                                 | PM10<br>PM20                 |                                                                      |                                                                                                                                                                                                                                                                                                                                  |                                         |                                                                                                                                                                                                                                                                                                                                                                                                                                                                                                                                                                                                                                                                                                                                                                                                                                                                                                                                                                                                                                                                                                                                                                                                                                                                                                                                                                                                                                                                                                   |  |  |  |  |
| 32WPLDIM                                                                 | THE                          | Pendant Mounts                                                       |                                                                                                                                                                                                                                                                                                                                  |                                         |                                                                                                                                                                                                                                                                                                                                                                                                                                                                                                                                                                                                                                                                                                                                                                                                                                                                                                                                                                                                                                                                                                                                                                                                                                                                                                                                                                                                                                                                                                   |  |  |  |  |
| 42WPLDIM                                                                 |                              | 2 Light Pendant 200w Vap                                             | oor Tights                                                                                                                                                                                                                                                                                                                       |                                         |                                                                                                                                                                                                                                                                                                                                                                                                                                                                                                                                                                                                                                                                                                                                                                                                                                                                                                                                                                                                                                                                                                                                                                                                                                                                                                                                                                                                                                                                                                   |  |  |  |  |
| (Compact Fluorescent dimming is 0-10v and ballast must I<br>12" of lamp) | De located within 22PEND6 22 | PEND12 22PEND18 22                                                   | PEND24 22PEND36                                                                                                                                                                                                                                                                                                                  |                                         |                                                                                                                                                                                                                                                                                                                                                                                                                                                                                                                                                                                                                                                                                                                                                                                                                                                                                                                                                                                                                                                                                                                                                                                                                                                                                                                                                                                                                                                                                                   |  |  |  |  |
|                                                                          |                              | PEND60 22PEND72 22                                                   |                                                                                                                                                                                                                                                                                                                                  |                                         |                                                                                                                                                                                                                                                                                                                                                                                                                                                                                                                                                                                                                                                                                                                                                                                                                                                                                                                                                                                                                                                                                                                                                                                                                                                                                                                                                                                                                                                                                                   |  |  |  |  |
|                                                                          |                              | 3 Light Pendant 200w Vap<br>PEND12 32PEND18 32                       | -                                                                                                                                                                                                                                                                                                                                |                                         |                                                                                                                                                                                                                                                                                                                                                                                                                                                                                                                                                                                                                                                                                                                                                                                                                                                                                                                                                                                                                                                                                                                                                                                                                                                                                                                                                                                                                                                                                                   |  |  |  |  |
|                                                                          |                              | PEND60 32PEND72 32                                                   |                                                                                                                                                                                                                                                                                                                                  |                                         |                                                                                                                                                                                                                                                                                                                                                                                                                                                                                                                                                                                                                                                                                                                                                                                                                                                                                                                                                                                                                                                                                                                                                                                                                                                                                                                                                                                                                                                                                                   |  |  |  |  |
|                                                                          |                              | 4 Light Pendant 200w Vap                                             | oor Tights                                                                                                                                                                                                                                                                                                                       |                                         |                                                                                                                                                                                                                                                                                                                                                                                                                                                                                                                                                                                                                                                                                                                                                                                                                                                                                                                                                                                                                                                                                                                                                                                                                                                                                                                                                                                                                                                                                                   |  |  |  |  |
|                                                                          |                              | PEND12 42PEND18 42                                                   |                                                                                                                                                                                                                                                                                                                                  |                                         |                                                                                                                                                                                                                                                                                                                                                                                                                                                                                                                                                                                                                                                                                                                                                                                                                                                                                                                                                                                                                                                                                                                                                                                                                                                                                                                                                                                                                                                                                                   |  |  |  |  |
| WARRANTY                                                                 | 42PEND48 42                  | PEND60 42PEND72 42                                                   | PEND96                                                                                                                                                                                                                                                                                                                           |                                         |                                                                                                                                                                                                                                                                                                                                                                                                                                                                                                                                                                                                                                                                                                                                                                                                                                                                                                                                                                                                                                                                                                                                                                                                                                                                                                                                                                                                                                                                                                   |  |  |  |  |
| See www.anplighting.com for complete fixtu                               | re warranty.                 |                                                                      |                                                                                                                                                                                                                                                                                                                                  |                                         | 12202017                                                                                                                                                                                                                                                                                                                                                                                                                                                                                                                                                                                                                                                                                                                                                                                                                                                                                                                                                                                                                                                                                                                                                                                                                                                                                                                                                                                                                                                                                          |  |  |  |  |
|                                                                          |                              |                                                                      |                                                                                                                                                                                                                                                                                                                                  |                                         | 1 000 540 2007                                                                                                                                                                                                                                                                                                                                                                                                                                                                                                                                                                                                                                                                                                                                                                                                                                                                                                                                                                                                                                                                                                                                                                                                                                                                                                                                                                                                                                                                                    |  |  |  |  |

## Specifications VTP200GL-CL-42WPL-RTCNC-E22-GUPC-VTS

Project: \_\_\_\_

Fixture Type: \_\_\_\_\_ Quantity: \_\_\_\_\_

Customer:

|      | ACCESSORIES                       | 8 VOLTAGES |   |     |     | 9 FINISHES |                   |                 |                          |                   |                 |                                     |
|------|-----------------------------------|------------|---|-----|-----|------------|-------------------|-----------------|--------------------------|-------------------|-----------------|-------------------------------------|
| вс   | (Cast back plate Spun Alum Cover) | 12         | 0 | 208 | 240 | 277        |                   |                 |                          |                   |                 |                                     |
| ;    | (Button Photo Cell) Remote Only   |            |   |     |     |            | Standard<br>Grade | Marine<br>Grade |                          | Standard<br>Grade | Marine<br>Grade |                                     |
| 2    | (Scroll for Arms)                 |            |   |     |     |            | 40                | NA              | -<br>Raw Unfinished      | 53                | 100             | -<br>Copper Clay                    |
| c    | (Sloped Ceiling Mount)            |            |   |     |     |            | 41                | 101             | Black                    | 56                |                 | Silver                              |
| 2    | (Square Back Plate)               |            |   |     |     |            | 42                | 102             | Forest Green             | 61                | 106             | Black Verde                         |
| VL   | (Swivel)                          |            |   |     |     |            | 43                | 114             | Bright Red               | 70                | 118             | Painted Chrome                      |
| ĸ    | (Turnbuckle Kit)                  |            |   |     |     |            | 44                | 107             | White                    | 71                | 105             | Painted Copper                      |
|      |                                   |            |   |     |     |            | 45                | 112             | Bright Blue              | 72                | 108             | Textured Black                      |
|      |                                   |            |   |     |     |            | 46                | 123             | Sunny Yellow             | 73                | 125             | Matte Black                         |
|      |                                   |            |   |     |     |            | 47                | 120             | Aqua Green               | 76                | 121             | Textured<br>Architectural<br>Bronze |
|      |                                   |            |   |     |     |            | 49                | NA              | Galvanized               | 77                | 127             | Textured White                      |
|      |                                   |            |   |     |     |            | 50                | 111             | Navy                     | 78                | 124             | Textured Silver                     |
|      |                                   |            |   |     |     |            | 51                | 103             | Architectural<br>Bronze  | 10                | 130             | Aspen Green                         |
|      |                                   |            |   |     |     |            | 52                | 104             | Patina Verde             | 11                | 131             | Cantaloupe                          |
|      |                                   |            |   |     |     |            | 12                | 133             | Lilac                    | 13                | 132             | Putty                               |
|      |                                   |            |   |     |     |            | Premium<br>Grade  | Marine<br>Grade |                          | Premium<br>Grade  | Marine<br>Grade |                                     |
|      |                                   |            |   |     |     |            | 81                | 129             | Extreme Chrome           | 64                | 116             | Candy Apple Re                      |
|      |                                   |            |   |     |     |            | 80                | 117             | Textured Desert<br>Stone | 65                | 122             | Cobalt Blue                         |
|      |                                   |            |   |     |     |            | 67                | 119             | Butterscotch             | 82                | 128             | Graystone                           |
|      |                                   |            |   |     |     |            | 66                | 115             | Caramel                  | 69                | 113             | Gunmetal Gray                       |
|      |                                   |            |   |     |     |            | 68                | 126             | Black Silver             |                   |                 |                                     |
|      |                                   |            |   |     |     |            | Co                | onsult fa       | ctory for additiona      | l paint char      | ges and         | l availability                      |
|      |                                   |            |   |     |     |            |                   |                 |                          |                   |                 |                                     |
|      |                                   |            |   |     |     |            |                   |                 |                          |                   |                 |                                     |
| SHAD | EACCESSORIES                      |            |   |     |     |            |                   |                 |                          |                   |                 |                                     |
|      | _                                 |            |   |     |     |            |                   |                 |                          |                   |                 |                                     |
|      |                                   |            |   |     |     |            |                   |                 |                          |                   |                 |                                     |