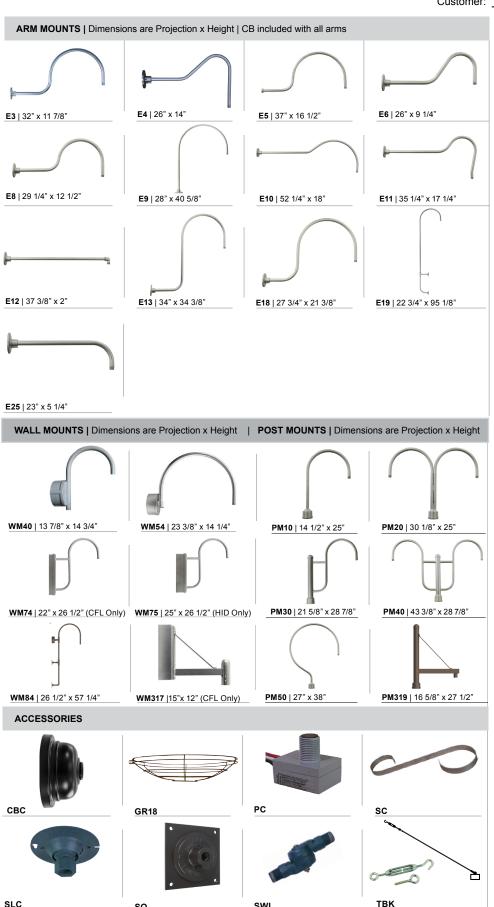

## Specifications D618-42WPL-RTC-200GLFR-GUP-E6

|                                                                        |                  |               |                                              | Pr                                                                                                                             | oject:                                                       |                                                     |                                                                 |                                                                                                                        |                                                       |
|------------------------------------------------------------------------|------------------|---------------|----------------------------------------------|--------------------------------------------------------------------------------------------------------------------------------|--------------------------------------------------------------|-----------------------------------------------------|-----------------------------------------------------------------|------------------------------------------------------------------------------------------------------------------------|-------------------------------------------------------|
|                                                                        |                  |               |                                              |                                                                                                                                | -,                                                           |                                                     |                                                                 | intity:                                                                                                                |                                                       |
|                                                                        |                  |               |                                              |                                                                                                                                | omer:                                                        |                                                     |                                                                 |                                                                                                                        |                                                       |
|                                                                        |                  |               |                                              |                                                                                                                                |                                                              |                                                     | <b>(</b>                                                        | D 🔯                                                                                                                    | baledo                                                |
|                                                                        |                  |               | RLM<br>spur<br>hous<br>stair<br>whit<br>pain | Specification erial: I shades are construction aluminum. Wall be sing are cast alue definish for all color t finish. Screw har | ructed of he<br>lack plate an<br>num. All fas<br>of shade is | nd ballast<br>teners are<br>reflective<br>ilvanized | electro-station<br>for exception<br>Products un<br>cleansing ar | powder coat high<br>cally applied and<br>nal durability and<br>dergo an intensi<br>nd pretreatment p<br>aint adhesion. | I baked at 430°<br>d color retention.<br>ve five-step |
|                                                                        | 16"              |               | Ball<br>Fluo<br>Fluo                         |                                                                                                                                | I be electror                                                | nic.                                                | humidity and<br>withstands u<br>salt spray, c                   | the finish provides d UV protection. up to 3000 hours comes with a 5-ye able in either a te                            | This coating of continuous ear warranty               |
|                                                                        | <u> </u>         |               | Elec                                         | ctrical:<br>n Socket; Multi-tap                                                                                                |                                                              | , 240v &                                            | Cord mount<br>Arm mount,<br>UL Listed fo<br>Modificatio         | s are UL Listed for<br>stem mount and<br>or wet locations.                                                             | I wall mount are                                      |
| D <b>61</b> 8                                                          | Weight: 2.5 lbs  | - 18" - Catal | og Logic                                     |                                                                                                                                |                                                              |                                                     | idililialics.                                                   |                                                                                                                        |                                                       |
| CFL C                                                                  |                  | Gatai         |                                              | - 42WPL -                                                                                                                      | RTC                                                          | _ 200GLI                                            | FR - E6                                                         | - SWL - 2                                                                                                              | 77 - 41                                               |
|                                                                        |                  |               | RLM<br>Style                                 | Light Source<br>& Wattage                                                                                                      | Ballast<br>Housing                                           | Glass &<br>Guards                                   | Mountino<br>Source                                              | g Vol<br>Accessories                                                                                                   | <br> tage Finish                                      |
| Catalog Number                                                         | 2                | (3            | 3                                            | 4                                                                                                                              |                                                              | 5                                                   |                                                                 | 6                                                                                                                      | 7                                                     |
| D618 - 42WPL -                                                         | RTC              | - 200GL       | FRGUP                                        | - E6                                                                                                                           | _                                                            |                                                     | _                                                               | _                                                                                                                      |                                                       |
| LIGHT SOURCE & WATTAGES                                                |                  | 3             | GLASS &                                      | GUARD                                                                                                                          |                                                              | 4                                                   | MOUNTIN                                                         | IG SOURCES                                                                                                             |                                                       |
| Flourescent (CFL)                                                      |                  |               | Up to 100w                                   | Options                                                                                                                        |                                                              |                                                     | Mounts (Cast B                                                  | ack Plate (CB) In                                                                                                      | icluded)                                              |
| GU24 Socket Option                                                     |                  | 100GLCL       | (Clear Glass)                                |                                                                                                                                |                                                              | E3 E4 E5 E                                          | 6 E8 E9                                                         |                                                                                                                        |                                                       |
| 26WPL                                                                  |                  | 100GLFR       | (Frosted Glass)                              |                                                                                                                                |                                                              | E10 E11 E1:                                         | 2 E13 E18                                                       |                                                                                                                        |                                                       |
| 32WPL                                                                  |                  | 100GLPR       | (Prismatic Glas                              |                                                                                                                                |                                                              | E19 E25                                             |                                                                 |                                                                                                                        |                                                       |
| 42WPL (100GL or AC glass not available)                                |                  | 100GLCLGUP    | (Clear Glass &                               | Small Wire Guard)                                                                                                              |                                                              | (See Step 2 f                                       | or Ballast Hous                                                 |                                                                                                                        |                                                       |
| 26CFLDIM                                                               |                  | 100GLFRGUP    | (Frosted Glass                               | & Small Wire Guard                                                                                                             | d)                                                           | WM40                                                | vvaii                                                           | Mounts                                                                                                                 |                                                       |
| 32CFLDIM 42CFLDIM (100GL or AC glass not available)                    |                  | 100GL PRGUP   | (Prismatic Glas                              | s & Small Wire Gua                                                                                                             | ard)                                                         | WM54                                                |                                                                 |                                                                                                                        |                                                       |
| (Compact Fluorescent dimming is 0-10v and ballast must be located with | hin 12" of lamp) |               |                                              |                                                                                                                                |                                                              | WM74 (CF                                            | L Only)                                                         |                                                                                                                        |                                                       |
| 9                                                                      |                  |               | C (Clear Glass &                             |                                                                                                                                |                                                              | WM75 (HIE                                           |                                                                 |                                                                                                                        |                                                       |
| BALLAST HOUSING                                                        |                  |               | C (Frosted Glass                             |                                                                                                                                |                                                              | WM317 (CF                                           |                                                                 |                                                                                                                        |                                                       |
| Fluores and (OFL)                                                      |                  |               | `                                            | ss & Cast Guard)                                                                                                               |                                                              | WM84                                                |                                                                 |                                                                                                                        |                                                       |
| Fluorescent (CFL)                                                      |                  | 100GLGUP      | (Small Wire Gu                               | ard with No Glass)                                                                                                             |                                                              | Post Mor                                            | unts (Postline ba                                               | allast only; 4" OD p                                                                                                   | pole required))                                       |
| RTC (CFL Ballast Canopy)                                               |                  | 100GLGUPC     | (Cast Guard wi                               | th No Glass)                                                                                                                   |                                                              | PM10                                                |                                                                 |                                                                                                                        |                                                       |
| RTCNC (CFL Ballast Canopy/No Spun Cover)                               |                  | AC            | (Stipple Glass                               | Acorn)                                                                                                                         |                                                              | PM20                                                |                                                                 |                                                                                                                        |                                                       |
| DBH (Dimming CFL Ballast Housing)                                      |                  | 100GLBG       | (White Ball Glas                             |                                                                                                                                |                                                              | PM30                                                |                                                                 |                                                                                                                        |                                                       |
|                                                                        |                  |               | Up to 200w                                   | Options                                                                                                                        |                                                              | PM40<br>PM50                                        |                                                                 |                                                                                                                        |                                                       |
|                                                                        |                  | 200GLCL       |                                              |                                                                                                                                |                                                              | PM319                                               |                                                                 |                                                                                                                        |                                                       |
|                                                                        |                  | 200GLFR       | (Frosted Glass)                              |                                                                                                                                |                                                              |                                                     | Core                                                            | d Mounts                                                                                                               |                                                       |
|                                                                        |                  | 200GLPR       | (Prismatic Glas                              |                                                                                                                                |                                                              | BLC (8' hla                                         |                                                                 | x 5 3/8" canopy)                                                                                                       |                                                       |
|                                                                        |                  | 200GLCLGUP    | (Clear Glass &                               | Large Wire Guard)                                                                                                              |                                                              | ,                                                   |                                                                 | x 5 3/8" canopy)                                                                                                       |                                                       |
|                                                                        |                  |               |                                              | & Large Wire Guard                                                                                                             | )                                                            |                                                     |                                                                 | n Mounts                                                                                                               |                                                       |
|                                                                        |                  |               | •                                            | s & Large Wire Gua                                                                                                             | ,                                                            | 1/2" (13/16" 0                                      | D Rigid Stems                                                   | with STC Flat Ca                                                                                                       | anopy)                                                |
|                                                                        |                  |               | `                                            |                                                                                                                                | ,                                                            | 2ST6 2ST12                                          | 2 2ST18 2ST                                                     | 24 2ST36 2ST                                                                                                           | 748                                                   |
|                                                                        |                  |               |                                              | Large Cast Guard)                                                                                                              |                                                              | 2ST60 2ST7                                          | 2 2ST96                                                         |                                                                                                                        |                                                       |
|                                                                        |                  | 200GLFRGUPC   | C (Frosted Glass                             | & Large Cast Guar                                                                                                              | rd)                                                          | 3/4" (1" OD R                                       | igid Stems with                                                 | STC Flat Canop                                                                                                         | y)                                                    |
|                                                                        |                  | 200GLPRGUP    | C (Prismatic Glas                            | ss & Large Cast Gu                                                                                                             | ard)                                                         | 3ST6 3ST12                                          | 3ST18 3ST2                                                      | 24 3ST36 3ST                                                                                                           | 48                                                    |

200GLGUP

(Large Wire Guard with No Glass)

200GLGUPC (Large Cast Guard with No Glass)

3ST60 3ST72 3ST96

(See Step 2 for Ballast Housing Options)

## Specifications D618-42WPL-RTC-200GLFR-GUP-E6

| Project:      |           |
|---------------|-----------|
| Fixture Type: | Quantity: |
| Customer:     | •         |

| 5    | ACCESSORIES                       |
|------|-----------------------------------|
| СВС  | (Cast back plate Spun Alum Cover) |
| GR18 | (18" Wire Grill)                  |
| PC   | (Button Photo Cell) Remote Only   |
| sc   | (Scroll for Arms)                 |
| SLC  | (Sloped Ceiling Mount, 20° Max)   |
| SQ   | (Square Back Plate)               |
| SWL  | (Swivel)                          |
| твк  | (Turnbuckle Kit)                  |