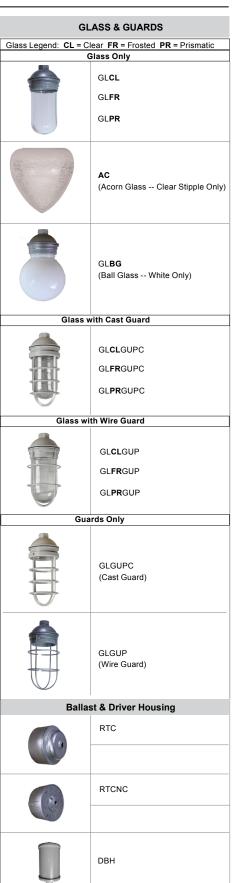

## Specifications D618-42WPL-RTC-200GLFR-GUP-E6

|                                                                        |                  |               |                                              | Pr                                                                                                                             | oject:                                                       |                                                     |                                                                 |                                                                                                                        |                                                       |
|------------------------------------------------------------------------|------------------|---------------|----------------------------------------------|--------------------------------------------------------------------------------------------------------------------------------|--------------------------------------------------------------|-----------------------------------------------------|-----------------------------------------------------------------|------------------------------------------------------------------------------------------------------------------------|-------------------------------------------------------|
|                                                                        |                  |               |                                              |                                                                                                                                | -,                                                           |                                                     |                                                                 | intity:                                                                                                                |                                                       |
|                                                                        |                  |               |                                              |                                                                                                                                | omer:                                                        |                                                     |                                                                 |                                                                                                                        |                                                       |
|                                                                        |                  |               |                                              |                                                                                                                                |                                                              |                                                     | <b>(</b>                                                        | D 🔯                                                                                                                    | baledo                                                |
|                                                                        |                  |               | RLM<br>spur<br>hous<br>stair<br>whit<br>pain | Specification erial: I shades are construction aluminum. Wall be sing are cast alue definish for all color t finish. Screw har | ructed of he<br>lack plate an<br>num. All fas<br>of shade is | nd ballast<br>teners are<br>reflective<br>ilvanized | electro-station<br>for exception<br>Products un<br>cleansing ar | powder coat high<br>cally applied and<br>nal durability and<br>dergo an intensi<br>nd pretreatment p<br>aint adhesion. | I baked at 430°<br>d color retention.<br>ve five-step |
|                                                                        | 16"              |               | Ball<br>Fluo<br>Fluo                         |                                                                                                                                | I be electror                                                | nic.                                                | humidity and<br>withstands u<br>salt spray, c                   | the finish provides d UV protection. up to 3000 hours comes with a 5-ye able in either a te                            | This coating of continuous ear warranty               |
|                                                                        | <u> </u>         |               | Elec                                         | ctrical:<br>n Socket; Multi-tap                                                                                                |                                                              | , 240v &                                            | Cord mount<br>Arm mount,<br>UL Listed fo<br>Modificatio         | s are UL Listed for<br>stem mount and<br>or wet locations.                                                             | I wall mount are                                      |
| D <b>61</b> 8                                                          | Weight: 2.5 lbs  | - 18" - Catal | og Logic                                     |                                                                                                                                |                                                              |                                                     | idililialics.                                                   |                                                                                                                        |                                                       |
| CFL C                                                                  |                  | Gatai         |                                              | - 42WPL -                                                                                                                      | RTC                                                          | _ 200GLI                                            | FR - E6                                                         | - SWL - 2                                                                                                              | 77 - 41                                               |
|                                                                        |                  |               | RLM<br>Style                                 | Light Source<br>& Wattage                                                                                                      | Ballast<br>Housing                                           | Glass &<br>Guards                                   | Mountino<br>Source                                              | g Vol<br>Accessories                                                                                                   | <br> tage Finish                                      |
| Catalog Number                                                         | 2                | (3            | 3                                            | 4                                                                                                                              |                                                              | 5                                                   |                                                                 | 6                                                                                                                      | 7                                                     |
| D618 - 42WPL -                                                         | RTC              | - 200GL       | FRGUP                                        | - E6                                                                                                                           | _                                                            |                                                     | _                                                               | _                                                                                                                      |                                                       |
| LIGHT SOURCE & WATTAGES                                                |                  | 3             | GLASS &                                      | GUARD                                                                                                                          |                                                              | 4                                                   | MOUNTIN                                                         | IG SOURCES                                                                                                             |                                                       |
| Flourescent (CFL)                                                      |                  |               | Up to 100w                                   | Options                                                                                                                        |                                                              |                                                     | Mounts (Cast B                                                  | ack Plate (CB) In                                                                                                      | icluded)                                              |
| GU24 Socket Option                                                     |                  | 100GLCL       | (Clear Glass)                                |                                                                                                                                |                                                              | E3 E4 E5 E                                          | 6 E8 E9                                                         |                                                                                                                        |                                                       |
| 26WPL                                                                  |                  | 100GLFR       | (Frosted Glass)                              |                                                                                                                                |                                                              | E10 E11 E1:                                         | 2 E13 E18                                                       |                                                                                                                        |                                                       |
| 32WPL                                                                  |                  | 100GLPR       | (Prismatic Glas                              |                                                                                                                                |                                                              | E19 E25                                             |                                                                 |                                                                                                                        |                                                       |
| 42WPL (100GL or AC glass not available)                                |                  | 100GLCLGUP    | (Clear Glass &                               | Small Wire Guard)                                                                                                              |                                                              | (See Step 2 f                                       | or Ballast Hous                                                 |                                                                                                                        |                                                       |
| 26CFLDIM                                                               |                  | 100GLFRGUP    | (Frosted Glass                               | & Small Wire Guard                                                                                                             | d)                                                           | WM40                                                | vvaii                                                           | Mounts                                                                                                                 |                                                       |
| 32CFLDIM 42CFLDIM (100GL or AC glass not available)                    |                  | 100GL PRGUP   | (Prismatic Glas                              | s & Small Wire Gua                                                                                                             | ard)                                                         | WM54                                                |                                                                 |                                                                                                                        |                                                       |
| (Compact Fluorescent dimming is 0-10v and ballast must be located with | hin 12" of lamp) |               |                                              |                                                                                                                                |                                                              | WM74 (CF                                            | L Only)                                                         |                                                                                                                        |                                                       |
| 9                                                                      |                  |               | C (Clear Glass &                             |                                                                                                                                |                                                              | WM75 (HIE                                           |                                                                 |                                                                                                                        |                                                       |
| BALLAST HOUSING                                                        |                  |               | C (Frosted Glass                             |                                                                                                                                |                                                              | WM317 (CF                                           |                                                                 |                                                                                                                        |                                                       |
| Fluores and (OFL)                                                      |                  |               | `                                            | ss & Cast Guard)                                                                                                               |                                                              | WM84                                                |                                                                 |                                                                                                                        |                                                       |
| Fluorescent (CFL)                                                      |                  | 100GLGUP      | (Small Wire Gu                               | ard with No Glass)                                                                                                             |                                                              | Post Mor                                            | unts (Postline ba                                               | allast only; 4" OD p                                                                                                   | pole required))                                       |
| RTC (CFL Ballast Canopy)                                               |                  | 100GLGUPC     | (Cast Guard wi                               | th No Glass)                                                                                                                   |                                                              | PM10                                                |                                                                 |                                                                                                                        |                                                       |
| RTCNC (CFL Ballast Canopy/No Spun Cover)                               |                  | AC            | (Stipple Glass                               | Acorn)                                                                                                                         |                                                              | PM20                                                |                                                                 |                                                                                                                        |                                                       |
| DBH (Dimming CFL Ballast Housing)                                      |                  | 100GLBG       | (White Ball Glas                             |                                                                                                                                |                                                              | PM30                                                |                                                                 |                                                                                                                        |                                                       |
|                                                                        |                  |               | Up to 200w                                   | Options                                                                                                                        |                                                              | PM40<br>PM50                                        |                                                                 |                                                                                                                        |                                                       |
|                                                                        |                  | 200GLCL       |                                              |                                                                                                                                |                                                              | PM319                                               |                                                                 |                                                                                                                        |                                                       |
|                                                                        |                  | 200GLFR       | (Frosted Glass)                              |                                                                                                                                |                                                              |                                                     | Core                                                            | d Mounts                                                                                                               |                                                       |
|                                                                        |                  | 200GLPR       | (Prismatic Glas                              |                                                                                                                                |                                                              | BLC (8' hla                                         |                                                                 | x 5 3/8" canopy)                                                                                                       |                                                       |
|                                                                        |                  | 200GLCLGUP    | (Clear Glass &                               | Large Wire Guard)                                                                                                              |                                                              | ,                                                   |                                                                 | x 5 3/8" canopy)                                                                                                       |                                                       |
|                                                                        |                  |               |                                              | & Large Wire Guard                                                                                                             | )                                                            |                                                     |                                                                 | n Mounts                                                                                                               |                                                       |
|                                                                        |                  |               | •                                            | s & Large Wire Gua                                                                                                             | ,                                                            | 1/2" (13/16" 0                                      | D Rigid Stems                                                   | with STC Flat Ca                                                                                                       | anopy)                                                |
|                                                                        |                  |               | `                                            |                                                                                                                                | ,                                                            | 2ST6 2ST12                                          | 2 2ST18 2ST                                                     | 24 2ST36 2ST                                                                                                           | 748                                                   |
|                                                                        |                  |               |                                              | Large Cast Guard)                                                                                                              |                                                              | 2ST60 2ST7                                          | 2 2ST96                                                         |                                                                                                                        |                                                       |
|                                                                        |                  | 200GLFRGUPC   | C (Frosted Glass                             | & Large Cast Guar                                                                                                              | rd)                                                          | 3/4" (1" OD R                                       | igid Stems with                                                 | STC Flat Canop                                                                                                         | y)                                                    |
|                                                                        |                  | 200GLPRGUP    | C (Prismatic Glas                            | ss & Large Cast Gu                                                                                                             | ard)                                                         | 3ST6 3ST12                                          | 3ST18 3ST2                                                      | 24 3ST36 3ST                                                                                                           | 48                                                    |

200GLGUP

(Large Wire Guard with No Glass)

200GLGUPC (Large Cast Guard with No Glass)

3ST60 3ST72 3ST96

(See Step 2 for Ballast Housing Options)