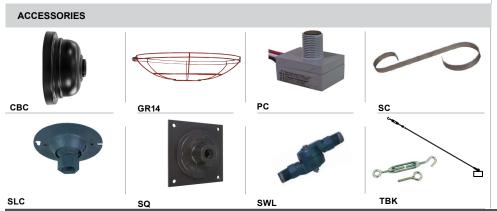

| 3    | ACCESSORIES                       |  |  |  |  |
|------|-----------------------------------|--|--|--|--|
| СВС  | (Cast back plate Spun Alum Cover) |  |  |  |  |
| GR14 | (14" Wire Grill)                  |  |  |  |  |
| PC   | (Button Photo Cell) Remote Only   |  |  |  |  |
| sc   | (Scroll for Arms)                 |  |  |  |  |
| SLC  | (Sloped Ceiling Mount, 20° Max)   |  |  |  |  |
| SQ   | (Square Back Plate)               |  |  |  |  |
| SWL  | (Swivel)                          |  |  |  |  |
| твк  | (Turnbuckle Kit)                  |  |  |  |  |