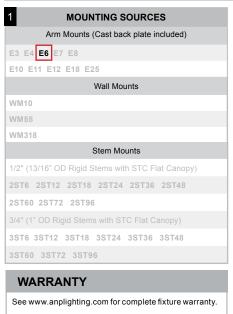

| 3    | ACCESSORIES                       |  |  |  |  |
|------|-----------------------------------|--|--|--|--|
| СВС  | (Cast back plate Spun Alum Cover) |  |  |  |  |
| GR14 | (14" Wire Grill)                  |  |  |  |  |
| PC   | (Button Photo Cell) Remote Only   |  |  |  |  |
| sc   | (Scroll for Arms)                 |  |  |  |  |
| SLC  | (Sloped Ceiling Mount, 20° Max)   |  |  |  |  |
| SQ   | (Square Back Plate)               |  |  |  |  |
| SWL  | (Swivel)                          |  |  |  |  |
| твк  | (Turnbuckle Kit)                  |  |  |  |  |