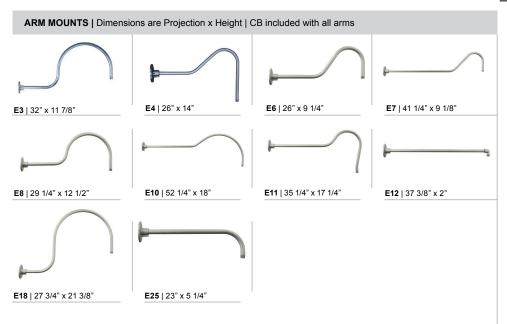

Graystone                           |  |
|                               | 66                                                            | 115              | Caramel                  | 69                | 113             | Gunmetal Gray                       |  |
|                               | 68                                                            | 126              | Black Silver             | 83                | 134             | Oil Rubbed Bronze                   |  |
|                               | Consult factory for additional paint charges and availability |                  |                          |                   |                 |                                     |  |

# Specifications M714-E6

Fixture Type: \_\_\_\_\_ Quantity: \_\_\_\_\_ Customer: \_\_





(Wire Guard)