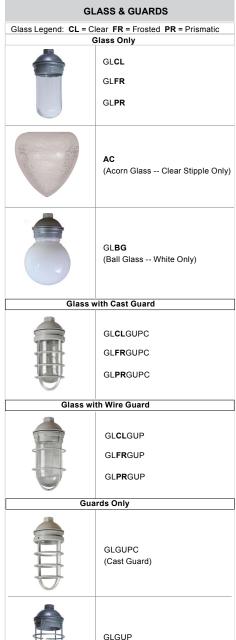

### Glass:

Choice of clear, frosted or prismatic glass.

## M714 200w max Incandescent

**GLASS & GUARD** 

Up to 100w Options

|                                        | Up to 100W Options                     |  |  |  |  |
|----------------------------------------|----------------------------------------|--|--|--|--|
| 100GLCL                                |                                        |  |  |  |  |
| 100GLFR                                | (Frosted Glass)                        |  |  |  |  |
| 100GLPR                                | (Prismatic Glass)                      |  |  |  |  |
| 100GLCLGUP                             | (Clear Glass & Small Wire Guard)       |  |  |  |  |
| 100GLFRGUP                             | (Frosted Glass & Small Wire Guard)     |  |  |  |  |
| 100GLPRGUP                             | (Prismatic Glass & Small Wire Guard)   |  |  |  |  |
| 100GLCLGUPC (Clear Glass & Cast Guard) |                                        |  |  |  |  |
| 100GLFRGUPO                            | (Frosted Glass & Cast Guard)           |  |  |  |  |
| 100GLPRGUP                             | C (Prismatic Glass & Cast Guard)       |  |  |  |  |
| 100GLGUP                               | (Small Wire Guard with No Glass)       |  |  |  |  |
| 100GLGUPC                              | (Cast Guard with No Glass)             |  |  |  |  |
| AC                                     | (Stipple Glass Acorn)                  |  |  |  |  |
| 100GLBG                                | (White Ball Glass)                     |  |  |  |  |
|                                        | Up to 200w Options                     |  |  |  |  |
| 200GLCL                                | (Clear Glass)                          |  |  |  |  |
| 200GLFR                                | (Frosted Glass)                        |  |  |  |  |
| 200GLPR                                | (Prismatic Glass)                      |  |  |  |  |
| 200GLCLGUP                             | (Clear Glass & Large Wire Guard)       |  |  |  |  |
| 200GLFRGUP                             | (Frosted Glass & Large Wire Guard)     |  |  |  |  |
| 200GLPRGUP                             | (Prismatic Glass & Large Wire Guard)   |  |  |  |  |
| 200GLCLGUPC                            | C (Clear Glass & Large Cast Guard)     |  |  |  |  |
| 200GLFRGUP                             | C (Frosted Glass & Large Cast Guard)   |  |  |  |  |
| 200GLPRGUP                             | C (Prismatic Glass & Large Cast Guard) |  |  |  |  |
| 200GLGUP                               | (Large Wire Guard with No Glass)       |  |  |  |  |
| 200GLGUPC                              | (Large Cast Guard with No Glass)       |  |  |  |  |