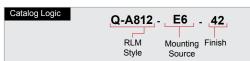

# Specifications Q-A812-E6-42

Quick Ship 10 1/4" 12 1/4"

Project: \_ Quantity: \_ Fixture Type: \_ Customer: \_