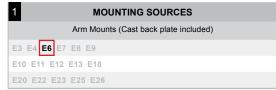

## A812 200w max Incandescent

E6 | 26" x 9 1/4"

Weight: 1 lb

| 2                                                             | FINISHES                      |                 |                          |                               |                 |                                     |
|---------------------------------------------------------------|-------------------------------|-----------------|--------------------------|-------------------------------|-----------------|-------------------------------------|
| s                                                             | tandard<br>Grade              | Marine<br>Grade | _                        | Standard<br>Grade             | Marine<br>Grade |                                     |
|                                                               | 40                            | NA              | Raw Unfinished           | 53                            | 100             | Copper Clay                         |
|                                                               | 41                            | 101             | Black                    | 56                            | 109             | Silver                              |
|                                                               | 42                            | 102             | Forest Green             | 61                            | 106             | Black Verde                         |
|                                                               | 43                            | 114             | Bright Red               | 70                            | 118             | Painted Chrome                      |
|                                                               | 44                            | 107             | White                    | 71                            | 105             | Painted Copper                      |
|                                                               | 45                            | 112             | Bright Blue              | 72                            | 108             | Textured Black                      |
|                                                               | 46                            | 123             | Sunny Yellow             | 73                            | 125             | Matte Black                         |
|                                                               | 47                            | 120             | Aqua Green               | 76                            | 121             | Textured<br>Architectural<br>Bronze |
|                                                               | 49                            | NA              | Galvanized               | 77                            | 127             | Textured White                      |
|                                                               | 50                            | 111             | Navy                     | 78                            | 124             | Textured Silver                     |
|                                                               | 51                            | 103             | Architectural<br>Bronze  | 10                            | 130             | Aspen Green                         |
|                                                               | 52                            | 104             | Patina Verde             | 11                            | 131             | Cantaloupe                          |
| F                                                             | Premium Marine<br>Grade Grade |                 |                          | Premium Marine<br>Grade Grade |                 |                                     |
|                                                               | 81                            | 129             | Extreme Chrome           | 64                            | 116             | Candy Apple Red                     |
|                                                               | 80                            | 117             | Textured Desert<br>Stone | 65                            | 122             | Cobalt Blue                         |
|                                                               | 67                            | 119             | Butterscotch             | 82                            | 128             | Graystone                           |
|                                                               | 66                            | 115             | Caramel                  | 69                            | 113             | Gunmetal Gray                       |
|                                                               | 68                            | 126             | Black Silver             | 83                            | 134             | Oil Rubbed Bronze                   |
| Consult factory for additional paint charges and availability |                               |                 |                          |                               |                 |                                     |