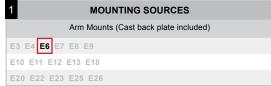

## A812 200w max Incandescent

E6 | 26" x 9 1/4"

Weight: 1 lb

| 2                                                             | FINISHES                      |                 |                          |                   |                 |                                     |
|---------------------------------------------------------------|-------------------------------|-----------------|--------------------------|-------------------|-----------------|-------------------------------------|
|                                                               | andard<br>Grade               | Marine<br>Grade |                          | Standard<br>Grade | Marine<br>Grade | _                                   |
|                                                               | 40                            | NA              | Raw Unfinished           | 53                | 100             | Copper Clay                         |
|                                                               | 41                            | 101             | Black                    | 56                | 109             | Silver                              |
|                                                               | 42                            | 102             | Forest Green             | 61                | 106             | Black Verde                         |
|                                                               | 43                            | 114             | Bright Red               | 70                | 118             | Painted Chrome                      |
|                                                               | 44                            | 107             | White                    | 71                | 105             | Painted Copper                      |
|                                                               | 45                            | 112             | Bright Blue              | 72                | 108             | Textured Black                      |
|                                                               | 46                            | 123             | Sunny Yellow             | 73                | 125             | Matte Black                         |
|                                                               | 47                            | 120             | Aqua Green               | 76                | 121             | Textured<br>Architectural<br>Bronze |
|                                                               | 49                            | NA              | Galvanized               | 77                | 127             | Textured White                      |
|                                                               | 50                            | 111             | Navy                     | 78                | 124             | Textured Silver                     |
|                                                               | 51                            | 103             | Architectural<br>Bronze  | 10                | 130             | Aspen Green                         |
|                                                               | 52                            | 104             | Patina Verde             | 11                | 131             | Cantaloupe                          |
|                                                               | Premium Marine<br>Grade Grade |                 |                          | Premium<br>Grade  |                 |                                     |
|                                                               | 81                            | 129             | Extreme Chrome           | 64                | 116             | Candy Apple Red                     |
|                                                               | 80                            | 117             | Textured Desert<br>Stone | 65                | 122             | Cobalt Blue                         |
|                                                               | 67                            | 119             | Butterscotch             | 82                | 128             | Graystone                           |
|                                                               | 66                            | 115             | Caramel                  | 69                | 113             | Gunmetal Gray                       |
|                                                               | 68                            | 126             | Black Silver             | 83                | 134             | Oil Rubbed Bronze                   |
| Consult factory for additional paint charges and availability |                               |                 |                          |                   |                 |                                     |