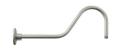

## A812 200w max Incandescent

E6 | 26" x 9 1/4"

Weight: 1 lb

| 2                                                             | FINISHES                      |                 |                          |                   |                 |                                     |
|---------------------------------------------------------------|-------------------------------|-----------------|--------------------------|-------------------|-----------------|-------------------------------------|
|                                                               | andard<br>Grade               | Marine<br>Grade |                          | Standard<br>Grade | Marine<br>Grade | _                                   |
|                                                               | 40                            | NA              | Raw Unfinished           | 53                | 100             | Copper Clay                         |
|                                                               | 41                            | 101             | Black                    | 56                | 109             | Silver                              |
|                                                               | 42                            | 102             | Forest Green             | 61                | 106             | Black Verde                         |
|                                                               | 43                            | 114             | Bright Red               | 70                | 118             | Painted Chrome                      |
|                                                               | 44                            | 107             | White                    | 71                | 105             | Painted Copper                      |
|                                                               | 45                            | 112             | Bright Blue              | 72                | 108             | Textured Black                      |
|                                                               | 46                            | 123             | Sunny Yellow             | 73                | 125             | Matte Black                         |
|                                                               | 47                            | 120             | Aqua Green               | 76                | 121             | Textured<br>Architectural<br>Bronze |
|                                                               | 49                            | NA              | Galvanized               | 77                | 127             | Textured White                      |
|                                                               | 50                            | 111             | Navy                     | 78                | 124             | Textured Silver                     |
|                                                               | 51                            | 103             | Architectural<br>Bronze  | 10                | 130             | Aspen Green                         |
|                                                               | 52                            | 104             | Patina Verde             | 11                | 131             | Cantaloupe                          |
|                                                               | Premium Marine<br>Grade Grade |                 |                          | Premium<br>Grade  |                 |                                     |
|                                                               | 81                            | 129             | Extreme Chrome           | 64                | 116             | Candy Apple Red                     |
|                                                               | 80                            | 117             | Textured Desert<br>Stone | 65                | 122             | Cobalt Blue                         |
|                                                               | 67                            | 119             | Butterscotch             | 82                | 128             | Graystone                           |
|                                                               | 66                            | 115             | Caramel                  | 69                | 113             | Gunmetal Gray                       |
|                                                               | 68                            | 126             | Black Silver             | 83                | 134             | Oil Rubbed Bronze                   |
| Consult factory for additional paint charges and availability |                               |                 |                          |                   |                 |                                     |