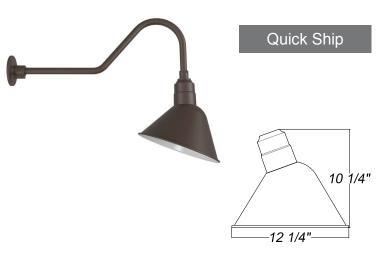

## A812 200w max Incandescent

E6 | 26" x 9 1/4"

Weight: 1 lb

| 2                                                             | FINISHES                      |                 |                          |                   |                 |                                     |
|---------------------------------------------------------------|-------------------------------|-----------------|--------------------------|-------------------|-----------------|-------------------------------------|
|                                                               | andard<br>Grade               | Marine<br>Grade |                          | Standard<br>Grade | Marine<br>Grade | _                                   |
|                                                               | 40                            | NA              | Raw Unfinished           | 53                | 100             | Copper Clay                         |
|                                                               | 41                            | 101             | Black                    | 56                | 109             | Silver                              |
|                                                               | 42                            | 102             | Forest Green             | 61                | 106             | Black Verde                         |
|                                                               | 43                            | 114             | Bright Red               | 70                | 118             | Painted Chrome                      |
|                                                               | 44                            | 107             | White                    | 71                | 105             | Painted Copper                      |
|                                                               | 45                            | 112             | Bright Blue              | 72                | 108             | Textured Black                      |
|                                                               | 46                            | 123             | Sunny Yellow             | 73                | 125             | Matte Black                         |
|                                                               | 47                            | 120             | Aqua Green               | 76                | 121             | Textured<br>Architectural<br>Bronze |
|                                                               | 49                            | NA              | Galvanized               | 77                | 127             | Textured White                      |
|                                                               | 50                            | 111             | Navy                     | 78                | 124             | Textured Silver                     |
|                                                               | 51                            | 103             | Architectural<br>Bronze  | 10                | 130             | Aspen Green                         |
|                                                               | 52                            | 104             | Patina Verde             | 11                | 131             | Cantaloupe                          |
|                                                               | Premium Marine<br>Grade Grade |                 |                          | Premium<br>Grade  |                 |                                     |
|                                                               | 81                            | 129             | Extreme Chrome           | 64                | 116             | Candy Apple Red                     |
|                                                               | 80                            | 117             | Textured Desert<br>Stone | 65                | 122             | Cobalt Blue                         |
|                                                               | 67                            | 119             | Butterscotch             | 82                | 128             | Graystone                           |
|                                                               | 66                            | 115             | Caramel                  | 69                | 113             | Gunmetal Gray                       |
|                                                               | 68                            | 126             | Black Silver             | 83                | 134             | Oil Rubbed Bronze                   |
| Consult factory for additional paint charges and availability |                               |                 |                          |                   |                 |                                     |