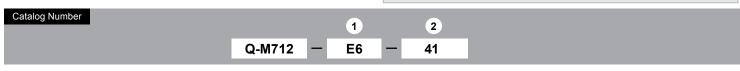

# Specifications Q-M712-E6-41

Quick Ship 9 1/4" 12'

Project: \_ Quantity: \_ Fixture Type: \_\_ Customer: \_

## M712 200w max Incandescent

E6 | 26" x 9 1/4"

Weight: 1 lbs

| 2                                                             | FINISHES         |                 |                          |                   |                 |                                     |
|---------------------------------------------------------------|------------------|-----------------|--------------------------|-------------------|-----------------|-------------------------------------|
|                                                               | tandard<br>Grade | Marine<br>Grade | _                        | Standard<br>Grade | Marine<br>Grade | ,<br>_                              |
|                                                               | 40               | NA              | Raw Unfinished           | 53                | 100             | Copper Clay                         |
|                                                               | 41               | 101             | Black                    | 56                | 109             | Silver                              |
|                                                               | 42               | 102             | Forest Green             | 61                | 106             | Black Verde                         |
|                                                               | 43               | 114             | Bright Red               | 70                | 118             | Painted Chrome                      |
|                                                               | 44               | 107             | White                    | 71                | 105             | Painted Copper                      |
|                                                               | 45               | 112             | Bright Blue              | 72                | 108             | Textured Black                      |
|                                                               | 46               | 123             | Sunny Yellow             | 73                | 125             | Matte Black                         |
|                                                               | 47               | 120             | Aqua Green               | 76                | 121             | Textured<br>Architectural<br>Bronze |
|                                                               | 49               | NA              | Galvanized               | 77                | 127             | Textured White                      |
|                                                               | 50               | 111             | Navy                     | 78                | 124             | Textured Silver                     |
|                                                               | 51               | 103             | Architectural<br>Bronze  | 10                | 130             | Aspen Green                         |
|                                                               | 52               | 104             | Patina Verde             | 11                | 131             | Cantaloupe                          |
| P                                                             | remium<br>Grade  | Marine<br>Grade |                          | Premium<br>Grade  | Marine<br>Grade |                                     |
|                                                               | 81               | 129             | Extreme Chrome           | 64                | 116             | Candy Apple Red                     |
|                                                               | 80               | 117             | Textured Desert<br>Stone | 65                | 122             | Cobalt Blue                         |
|                                                               | 67               | 119             | Butterscotch             | 82                | 128             | Graystone                           |
|                                                               | 66               | 115             | Caramel                  | 69                | 113             | Gunmetal Gray                       |
|                                                               | 68               | 126             | Black Silver             | 83                | 134             | Oil Rubbed Bronze                   |
| Consult factory for additional paint charges and availability |                  |                 |                          |                   |                 |                                     |