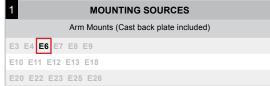

# Specifications Q-M712-E6-41

Quick Ship 9 1/4" 12'

Project: \_ Quantity: \_ Fixture Type: \_\_ Customer: \_

## M712 200w max Incandescent

E6 | 26" x 9 1/4"

Weight: 1 lbs

| 2                                                             | FINISHES         |                 |                          |                   |                 |                                     |
|---------------------------------------------------------------|------------------|-----------------|--------------------------|-------------------|-----------------|-------------------------------------|
|                                                               | tandard<br>Grade | Marine<br>Grade | _                        | Standard<br>Grade | Marine<br>Grade | ,<br>_                              |
|                                                               | 40               | NA              | Raw Unfinished           | 53                | 100             | Copper Clay                         |
|                                                               | 41               | 101             | Black                    | 56                | 109             | Silver                              |
|                                                               | 42               | 102             | Forest Green             | 61                | 106             | Black Verde                         |
|                                                               | 43               | 114             | Bright Red               | 70                | 118             | Painted Chrome                      |
|                                                               | 44               | 107             | White                    | 71                | 105             | Painted Copper                      |
|                                                               | 45               | 112             | Bright Blue              | 72                | 108             | Textured Black                      |
|                                                               | 46               | 123             | Sunny Yellow             | 73                | 125             | Matte Black                         |
|                                                               | 47               | 120             | Aqua Green               | 76                | 121             | Textured<br>Architectural<br>Bronze |
|                                                               | 49               | NA              | Galvanized               | 77                | 127             | Textured White                      |
|                                                               | 50               | 111             | Navy                     | 78                | 124             | Textured Silver                     |
|                                                               | 51               | 103             | Architectural<br>Bronze  | 10                | 130             | Aspen Green                         |
|                                                               | 52               | 104             | Patina Verde             | 11                | 131             | Cantaloupe                          |
| P                                                             | remium<br>Grade  | Marine<br>Grade |                          | Premium<br>Grade  | Marine<br>Grade |                                     |
|                                                               | 81               | 129             | Extreme Chrome           | 64                | 116             | Candy Apple Red                     |
|                                                               | 80               | 117             | Textured Desert<br>Stone | 65                | 122             | Cobalt Blue                         |
|                                                               | 67               | 119             | Butterscotch             | 82                | 128             | Graystone                           |
|                                                               | 66               | 115             | Caramel                  | 69                | 113             | Gunmetal Gray                       |
|                                                               | 68               | 126             | Black Silver             | 83                | 134             | Oil Rubbed Bronze                   |
| Consult factory for additional paint charges and availability |                  |                 |                          |                   |                 |                                     |