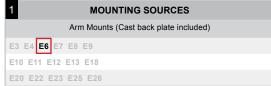

# M712 200w max Incandescent

**E6** | 26" x 9 1/4"

Weight: 1 lbs

| 2                                                             | FINISHES                      |                 |                          |                               |                 |                                     |
|---------------------------------------------------------------|-------------------------------|-----------------|--------------------------|-------------------------------|-----------------|-------------------------------------|
| S                                                             | tandard<br>Grade              | Marine<br>Grade | _                        | Standard<br>Grade             | Marine<br>Grade |                                     |
|                                                               | 40                            | NA              | Raw Unfinished           | 53                            | 100             | Copper Clay                         |
|                                                               | 41                            | 101             | Black                    | 56                            | 109             | Silver                              |
|                                                               | 42                            | 102             | Forest Green             | 61                            | 106             | Black Verde                         |
|                                                               | 43                            | 114             | Bright Red               | 70                            | 118             | Painted Chrome                      |
|                                                               | 44                            | 107             | White                    | 71                            | 105             | Painted Copper                      |
|                                                               | 45                            | 112             | Bright Blue              | 72                            | 108             | Textured Black                      |
|                                                               | 46                            | 123             | Sunny Yellow             | 73                            | 125             | Matte Black                         |
|                                                               | 47                            | 120             | Aqua Green               | 76                            | 121             | Textured<br>Architectural<br>Bronze |
|                                                               | 49                            | NA              | Galvanized               | 77                            | 127             | Textured White                      |
|                                                               | 50                            | 111             | Navy                     | 78                            | 124             | Textured Silver                     |
|                                                               | 51                            | 103             | Architectural<br>Bronze  | 10                            | 130             | Aspen Green                         |
|                                                               | 52                            | 104             | Patina Verde             | 11                            | 131             | Cantaloupe                          |
| F                                                             | Premium Marine<br>Grade Grade |                 |                          | Premium Marine<br>Grade Grade |                 |                                     |
|                                                               | 81                            | 129             | Extreme Chrome           | 64                            | 116             | Candy Apple Red                     |
|                                                               | 80                            | 117             | Textured Desert<br>Stone | 65                            | 122             | Cobalt Blue                         |
|                                                               | 67                            | 119             | Butterscotch             | 82                            | 128             | Graystone                           |
|                                                               | 66                            | 115             | Caramel                  | 69                            | 113             | Gunmetal Gray                       |
|                                                               | 68                            | 126             | Black Silver             | 83                            | 134             | Oil Rubbed Bronze                   |
| Consult factory for additional paint charges and availability |                               |                 |                          |                               |                 |                                     |