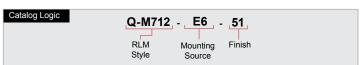

## Specifications Q-M712-E6-51

Quick Ship 9 1/4" 12"

Project: \_ Quantity: \_ Fixture Type: \_\_ Customer: \_