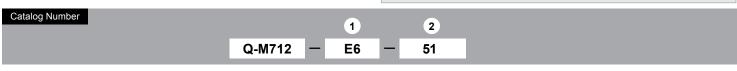

## Specifications Q-M712-E6-51

Quick Ship 9 1/4" 12"

Project: \_ Quantity: \_ Fixture Type: \_\_ Customer: \_