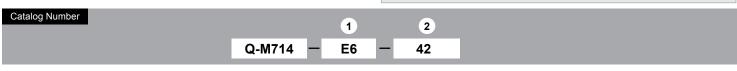

# Specifications Q-M714-E6-42

Quick Ship 9 7/8'

Project: \_ Quantity: \_ Fixture Type: \_ Customer: \_

## M714 200w max Incandescent

**E6** | 26" x 9 1/4"

Weight: 1.5 lbs

| 2                                                             | 2 FINISHES                    |                 |                          |                   |                 |                                     |  |
|---------------------------------------------------------------|-------------------------------|-----------------|--------------------------|-------------------|-----------------|-------------------------------------|--|
| _                                                             | FINISHES                      |                 |                          |                   |                 |                                     |  |
| S                                                             | tandard<br>Grade              | Marine<br>Grade | _                        | Standard<br>Grade | Marine<br>Grade | ,<br>_                              |  |
|                                                               | 40                            | NA              | Raw Unfinished           | 53                | 100             | Copper Clay                         |  |
|                                                               | 41                            | 101             | Black                    | 56                | 109             | Silver                              |  |
|                                                               | 42                            | 102             | Forest Green             | 61                | 106             | Black Verde                         |  |
|                                                               | 43                            | 114             | Bright Red               | 70                | 118             | Painted Chrome                      |  |
|                                                               | 44                            | 107             | White                    | 71                | 105             | Painted Copper                      |  |
|                                                               | 45                            | 112             | Bright Blue              | 72                | 108             | Textured Black                      |  |
|                                                               | 46                            | 123             | Sunny Yellow             | 73                | 125             | Matte Black                         |  |
|                                                               | 47                            | 120             | Aqua Green               | 76                | 121             | Textured<br>Architectural<br>Bronze |  |
|                                                               | 49                            | NA              | Galvanized               | 77                | 127             | Textured White                      |  |
|                                                               | 50                            | 111             | Navy                     | 78                | 124             | Textured Silver                     |  |
|                                                               | 51                            | 103             | Architectural<br>Bronze  | 10                | 130             | Aspen Green                         |  |
|                                                               | 52                            | 104             | Patina Verde             | 11                | 131             | Cantaloupe                          |  |
| F                                                             | Premium Marine<br>Grade Grade |                 |                          | Premium<br>Grade  | Marine<br>Grade |                                     |  |
|                                                               | 81                            | 129             | Extreme Chrome           | 64                | 116             | Candy Apple Red                     |  |
|                                                               | 80                            | 117             | Textured Desert<br>Stone | 65                | 122             | Cobalt Blue                         |  |
|                                                               | 67                            | 119             | Butterscotch             | 82                | 128             | Graystone                           |  |
|                                                               | 66                            | 115             | Caramel                  | 69                | 113             | Gunmetal Gray                       |  |
|                                                               | 68                            | 126             | Black Silver             | 83                | 134             | Oil Rubbed Bronze                   |  |
| Consult factory for additional paint charges and availability |                               |                 |                          |                   |                 |                                     |  |