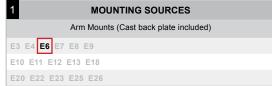

## M714 200w max Incandescent

**E6** | 26" x 9 1/4"

Weight: 1.5 lbs

| 2                                                             | 2 FINISHES                    |                 |                          |                   |                 |                                     |  |
|---------------------------------------------------------------|-------------------------------|-----------------|--------------------------|-------------------|-----------------|-------------------------------------|--|
| _                                                             | FINISHES                      |                 |                          |                   |                 |                                     |  |
| S                                                             | tandard<br>Grade              | Marine<br>Grade | _                        | Standard<br>Grade | Marine<br>Grade | ,<br>_                              |  |
|                                                               | 40                            | NA              | Raw Unfinished           | 53                | 100             | Copper Clay                         |  |
|                                                               | 41                            | 101             | Black                    | 56                | 109             | Silver                              |  |
|                                                               | 42                            | 102             | Forest Green             | 61                | 106             | Black Verde                         |  |
|                                                               | 43                            | 114             | Bright Red               | 70                | 118             | Painted Chrome                      |  |
|                                                               | 44                            | 107             | White                    | 71                | 105             | Painted Copper                      |  |
|                                                               | 45                            | 112             | Bright Blue              | 72                | 108             | Textured Black                      |  |
|                                                               | 46                            | 123             | Sunny Yellow             | 73                | 125             | Matte Black                         |  |
|                                                               | 47                            | 120             | Aqua Green               | 76                | 121             | Textured<br>Architectural<br>Bronze |  |
|                                                               | 49                            | NA              | Galvanized               | 77                | 127             | Textured White                      |  |
|                                                               | 50                            | 111             | Navy                     | 78                | 124             | Textured Silver                     |  |
|                                                               | 51                            | 103             | Architectural<br>Bronze  | 10                | 130             | Aspen Green                         |  |
|                                                               | 52                            | 104             | Patina Verde             | 11                | 131             | Cantaloupe                          |  |
| F                                                             | Premium Marine<br>Grade Grade |                 |                          | Premium<br>Grade  | Marine<br>Grade |                                     |  |
|                                                               | 81                            | 129             | Extreme Chrome           | 64                | 116             | Candy Apple Red                     |  |
|                                                               | 80                            | 117             | Textured Desert<br>Stone | 65                | 122             | Cobalt Blue                         |  |
|                                                               | 67                            | 119             | Butterscotch             | 82                | 128             | Graystone                           |  |
|                                                               | 66                            | 115             | Caramel                  | 69                | 113             | Gunmetal Gray                       |  |
|                                                               | 68                            | 126             | Black Silver             | 83                | 134             | Oil Rubbed Bronze                   |  |
| Consult factory for additional paint charges and availability |                               |                 |                          |                   |                 |                                     |  |