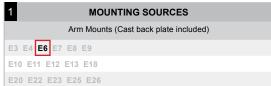

# M714 200w max Incandescent

E6 | 26" x 9 1/4"

Weight: 1.5 lbs

| 2                                                             | FINISHES         |                 |                          |                   |                 |                                     |
|---------------------------------------------------------------|------------------|-----------------|--------------------------|-------------------|-----------------|-------------------------------------|
|                                                               | tandard<br>Grade | Marine<br>Grade | _                        | Standard<br>Grade | Marine<br>Grade | ,<br>_                              |
|                                                               | 40               | NA              | Raw Unfinished           | 53                | 100             | Copper Clay                         |
|                                                               | 41               | 101             | Black                    | 56                | 109             | Silver                              |
|                                                               | 42               | 102             | Forest Green             | 61                | 106             | Black Verde                         |
|                                                               | 43               | 114             | Bright Red               | 70                | 118             | Painted Chrome                      |
|                                                               | 44               | 107             | White                    | 71                | 105             | Painted Copper                      |
|                                                               | 45               | 112             | Bright Blue              | 72                | 108             | Textured Black                      |
|                                                               | 46               | 123             | Sunny Yellow             | 73                | 125             | Matte Black                         |
|                                                               | 47               | 120             | Aqua Green               | 76                | 121             | Textured<br>Architectural<br>Bronze |
|                                                               | 49               | NA              | Galvanized               | 77                | 127             | Textured White                      |
|                                                               | 50               | 111             | Navy                     | 78                | 124             | Textured Silver                     |
|                                                               | 51               | 103             | Architectural<br>Bronze  | 10                | 130             | Aspen Green                         |
|                                                               | 52               | 104             | Patina Verde             | 11                | 131             | Cantaloupe                          |
| P                                                             | Premium<br>Grade | Marine<br>Grade |                          | Premium<br>Grade  | Marine<br>Grade |                                     |
|                                                               | 81               | 129             | Extreme Chrome           | 64                | 116             | Candy Apple Red                     |
|                                                               | 80               | 117             | Textured Desert<br>Stone | 65                | 122             | Cobalt Blue                         |
|                                                               | 67               | 119             | Butterscotch             | 82                | 128             | Graystone                           |
|                                                               | 66               | 115             | Caramel                  | 69                | 113             | Gunmetal Gray                       |
|                                                               | 68               | 126             | Black Silver             | 83                | 134             | Oil Rubbed Bronze                   |
| Consult factory for additional paint charges and availability |                  |                 |                          |                   |                 |                                     |