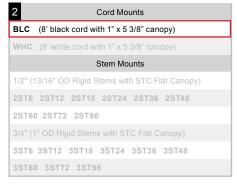

# Glass:

Choice of clear, frosted or prismatic glass.

Electrical: Medium Base Socket, 100w Maximum.

Certifications: Cord mounts are UL Listed for dry locations. Arm mount, stem mount and wall mount are UL Listed for wet locations.