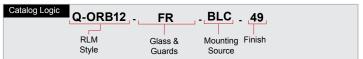

**Q-ORB12** 

# Specifications Q-ORB12-FR-BLC-49

Quick Ship 3 3/4" -12 1/8

Weight: 4 lbs.

Project: \_ Quantity: Fixture Type: \_ Customer: \_