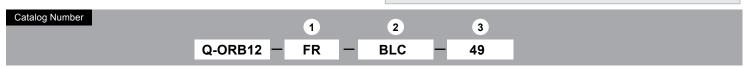

**Q-ORB12** 

# Specifications Q-ORB12-FR-BLC-49

Quick Ship 3 3/4" -12 1/8

Weight: 4 lbs.

Project: \_ Quantity: Fixture Type: \_ Customer: \_