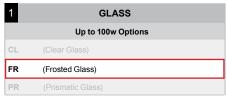

# Glass:

Choice of clear, frosted or prismatic glass.

Electrical: Medium Base Socket, 100w Maximum.

Certifications: Cord mounts are UL Listed for dry locations. Arm mount, stem mount and wall mount are UL Listed for wet locations.