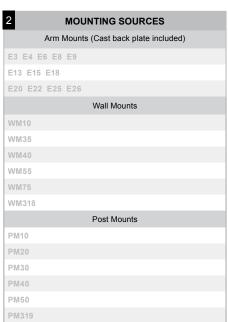

# Glass:

Choice of clear, frosted or prismatic glass.

Electrical: Medium Base Socket, 100w Maximum.

Certifications: Cord mounts are UL Listed for dry locations. Arm mount, stem mount and wall mount are UL Listed for wet locations.