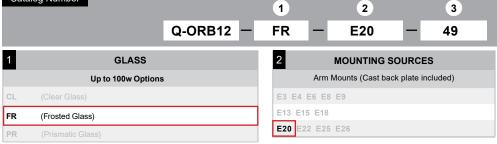

smatic glass.

### Electrical:

Medium Base Socket, 100w Maximum.

Certifications: Cord mounts are UL Listed for dry locations. Arm mount, stem mount and wall mount are UL Listed for wet locations.

### Finish:

A polyester powder coat high quality finish is electro-statically applied and baked at 430° for exceptional durability and color retention. Products undergo an intensive five-step cleansing and pretreatment process for maximum paint adhesion.

Marine grade finish provides superior salt, humidity and UV protection. This coating withstands up to 3000 hours of continuous salt spray, comes with a 5-year warranty and is available in either a textured or gloss

### Modifications:

Consult factory for custom or modified luminaires.

# **ORB12**

Catalog Number

# 100w max Incandescent





| 3                                                             | FINISHES |                 |                          |                   |                 |                                     |  |
|---------------------------------------------------------------|----------|-----------------|--------------------------|-------------------|-----------------|-------------------------------------|--|
| Stan<br>Gra                                                   |          | Marine<br>Grade |                          | Standard<br>Grade | Marine<br>Grade | •                                   |  |
| 4                                                             | 0        | NA              | Raw Unfinished           | 53                | 100             | Copper Clay