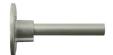

| 7        | 119             | Butterscotch             | 82                | 128             | Graystone                           |  |
| 66                                                            | 6        | 115             | Caramel                  | 69                | 113             | Gunmetal Gray                       |  |
| 68                                                            | В        | 126             | Black Silver             | 83                | 134             | Oil Rubbed Bronze                   |  |
| Consult factory for additional paint charges and availability |          |                 |                          |                   |                 |                                     |  |





E20 | 7" x 4 1/2"

Weight: 4 lbs.