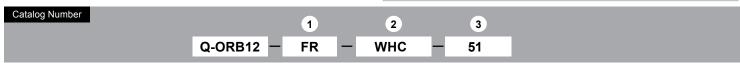

# Specifications Q-ORB12-FR-WHC-51

Quick Ship 3 3/4" -12 1/8

## **Q-ORB12** 100w max Incandescent

Project: \_ Quantity: Fixture Type: \_ Customer: \_