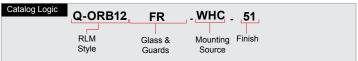

# Specifications Q-ORB12-FR-WHC-51

Quick Ship 3 3/4" -12 1/8

## **Q-ORB12** 100w max Incandescent

Project: \_ Quantity: Fixture Type: \_ Customer: \_