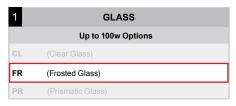

Choice of clear, frosted or prismatic glass.

#### Electrical:

Medium Base Socket, 100w Maximum.

Certifications: Cord mounts are UL Listed for dry locations. Arm mount, stem mount and wall mount are UL Listed for wet locations.

#### Finish:

A polyester powder coat high quality finish is electro-statically applied and baked at 430° for exceptional durability and color retention. Products undergo an intensive five-step cleansing and pretreatment process for maximum paint adhesion.

Marine grade finish provides superior salt, humidity and UV protection. This coating withstands up to 3000 hours of continuous salt spray, comes with a 5-year warranty and is available in either a textured or gloss

#### Modifications:

Consult factory for custom or modified luminaires.





Weight: 4 lbs.





| Standard         | Marine          |                          | Standard         | Marine          | )                                   |
|------------------|-----------------|--------------------------|------------------|-----------------|-------------------------------------|
| Grade            | Grade           | _                        | Grade            | Grade           |                                     |
| 40               | NA              | Raw Unfinished           | 53               | 100             | Copper Clay                         |
| 41               | 101             | Black                    | 56               | 109             | Silver                              |
| 42               | 102             | Forest Green             | 61               | 106