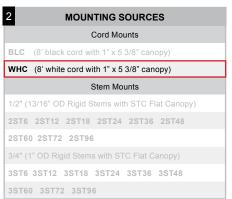

#### Electrical:

Medium Base Socket, 100w Maximum.

Certifications: Cord mounts are UL Listed for dry locations. Arm mount, stem mount and wall mount are UL Listed for wet locations.