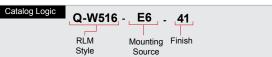

# Specifications Q-W516-E6-41

Quick Ship 8 3/4 Q-W516 Weight: 1.5 lbs

Project: \_ Quantity: \_ Fixture Type: \_ Customer: \_