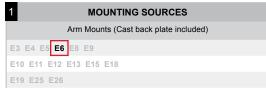

### Modifications:

Consult factory for custom or modified luminaires.

200w max Incandescent

E6 | 26" x 9 1/4"

| 2                                                             |                  | FINISHES        |                          |                   |                 |                                     |  |
|---------------------------------------------------------------|------------------|-----------------|--------------------------|-------------------|-----------------|-------------------------------------|--|
| s                                                             | tandard<br>Grade | Marine<br>Grade |                          | Standard<br>Grade | Marine<br>Grade |                                     |  |
|                                                               | 40               | NA              | Raw Unfinished           | 53                | 100             | Copper Clay                         |  |
|                                                               | 41               | 101             | Black                    | 56                | 109             | Silver                              |  |
|                                                               | 42               | 102             | Forest Green             | 61                | 106             | Black Verde                         |  |
|                                                               | 43               | 114             | Bright Red               | 70                | 118             | Painted Chrome                      |  |
|                                                               | 44               | 107             | White                    | 71                | 105             | Painted Copper                      |  |
|                                                               | 45               | 112             | Bright Blue              | 72                | 108             | Textured Black                      |  |
|                                                               | 46               | 123             | Sunny Yellow             | 73                | 125             | Matte Black                         |  |
|                                                               | 47               | 120             | Aqua Green               | 76                | 121             | Textured<br>Architectural<br>Bronze |  |
|                                                               | 49               | NA              | Galvanized               | 77                | 127             | Textured White                      |  |
|                                                               | 50               | 111             | Navy                     | 78                | 124             | Textured Silver                     |  |
|                                                               | 51               | 103             | Architectural<br>Bronze  | 10                | 130             | Aspen Green                         |  |
|                                                               | 52               | 104             | Patina Verde             | 11                | 131             | Cantaloupe                          |  |
|                                                               | 12               | 133             | Lilac                    | 13                | 132             | Putty                               |  |
|                                                               | remium<br>Grade  | Marine<br>Grade |                          | Premium<br>Grade  | Marine<br>Grade |                                     |  |
|                                                               | 81               | 129             | Extreme Chrome           | 64                | 116             | Candy Apple Red                     |  |
|                                                               | 80               | 117             | Textured Desert<br>Stone | 65                | 122             | Cobalt Blue                         |  |
|                                                               | 67               | 119             | Butterscotch             | 82                | 128             | Graystone                           |  |
|                                                               | 66               | 115             | Caramel                  | 69                | 113             | Gunmetal Gray                       |  |
|                                                               | 68               | 126             | Black Silver             | 83                | 134             | Oil Rubbed Bronze                   |  |
| Consult factory for additional paint charges and availability |                  |                 |                          |                   |                 |                                     |  |