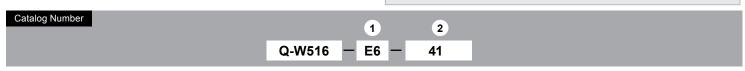

# Specifications Q-W516-E6-41

Quick Ship 8 3/4 Q-W516 Weight: 1.5 lbs

Project: \_ Quantity: \_ Fixture Type: \_ Customer: \_