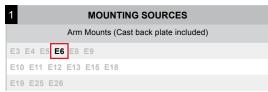

### Modifications:

Consult factory for custom or modified luminaires.

200w max Incandescent

E6 | 26" x 9 1/4"

| 2                                                             | FINISHES         |                 |                          |                   |                 |                                     |
|---------------------------------------------------------------|------------------|-----------------|--------------------------|-------------------|-----------------|-------------------------------------|
| s                                                             | tandard<br>Grade | Marine<br>Grade |                          | Standard<br>Grade | Marine<br>Grade |                                     |
|                                                               | 40               | NA              | Raw Unfinished           | 53                | 100             | Copper Clay                         |
|                                                               | 41               | 101             | Black                    | 56                | 109             | Silver                              |
|                                                               | 42               | 102             | Forest Green             | 61                | 106             | Black Verde                         |
| Ι΄                                                            | 43               | 114             | Bright Red               | 70                | 118             | Painted Chrome                      |
|                                                               | 44               | 107             | White                    | 71                | 105             | Painted Copper                      |
|                                                               | 45               | 112             | Bright Blue              | 72                | 108             | Textured Black                      |
|                                                               | 46               | 123             | Sunny Yellow             | 73                | 125             | Matte Black                         |
|                                                               | 47               | 120             | Aqua Green               | 76                | 121             | Textured<br>Architectural<br>Bronze |
|                                                               | 49               | NA              | Galvanized               | 77                | 127             | Textured White                      |
|                                                               | 50               | 111             | Navy                     | 78                | 124             | Textured Silver                     |
|                                                               | 51               | 103             | Architectural<br>Bronze  | 10                | 130             | Aspen Green                         |
|                                                               | 52               | 104             | Patina Verde             | 11                | 131             | Cantaloupe                          |
|                                                               | 12               | 133             | Lilac                    | 13                | 132             | Putty                               |
|                                                               | remium<br>Grade  | Marine<br>Grade |                          | Premium<br>Grade  | Marine<br>Grade |                                     |
|                                                               | 81               | 129             | Extreme Chrome           | 64                | 116             | Candy Apple Red                     |
|                                                               | 80               | 117             | Textured Desert<br>Stone | 65                | 122             | Cobalt Blue                         |
|                                                               | 67               | 119             | Butterscotch             | 82                | 128             | Graystone                           |
|                                                               | 66               | 115             | Caramel                  | 69                | 113             | Gunmetal Gray                       |
|                                                               | 68               | 126             | Black Silver             | 83                | 134             | Oil Rubbed Bronze                   |
| Consult factory for additional paint charges and availability |                  |                 |                          |                   |                 |                                     |