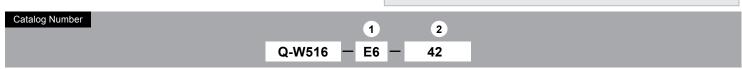

# Specifications Q-W516-E6-42

Quick Ship 8 3/4 Q-W516 Weight: 1.5 lbs

Project: \_ Quantity: \_ Fixture Type: \_ Customer: \_