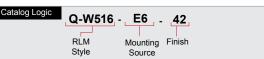

# Specifications Q-W516-E6-42

Quick Ship 8 3/4 Q-W516 Weight: 1.5 lbs

Project: \_ Quantity: \_ Fixture Type: \_ Customer: \_