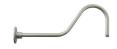

### Modifications:

Consult factory for custom or modified luminaires.

200w max Incandescent

E6 | 26" x 9 1/4"

| 2                                                             | FINISHES         |                 |                          |                   |                 |                                     |
|---------------------------------------------------------------|------------------|-----------------|--------------------------|-------------------|-----------------|-------------------------------------|
| s                                                             | tandard<br>Grade | Marine<br>Grade |                          | Standard<br>Grade | Marine<br>Grade |                                     |
|                                                               | 40               | NA              | Raw Unfinished           | 53                | 100             | Copper Clay                         |
|                                                               | 41               | 101             | Black                    | 56                | 109             | Silver                              |
|                                                               | 42               | 102             | Forest Green             | 61                | 106             | Black Verde                         |
| Ι΄                                                            | 43               | 114             | Bright Red               | 70                | 118             | Painted Chrome                      |
|                                                               | 44               | 107             | White                    | 71                | 105             | Painted Copper                      |
|                                                               | 45               | 112             | Bright Blue              | 72                | 108             | Textured Black                      |
|                                                               | 46               | 123             | Sunny Yellow             | 73                | 125             | Matte Black                         |
|                                                               | 47               | 120             | Aqua Green               | 76                | 121             | Textured<br>Architectural<br>Bronze |
|                                                               | 49               | NA              | Galvanized               | 77                | 127             | Textured White                      |
|                                                               | 50               | 111             | Navy                     | 78                | 124             | Textured Silver                     |
|                                                               | 51               | 103             | Architectural<br>Bronze  | 10                | 130             | Aspen Green                         |
|                                                               | 52               | 104             | Patina Verde             | 11                | 131             | Cantaloupe                          |
|                                                               | 12               | 133             | Lilac                    | 13                | 132             | Putty                               |
|                                                               | remium<br>Grade  | Marine<br>Grade |                          | Premium<br>Grade  | Marine<br>Grade |                                     |
|                                                               | 81               | 129             | Extreme Chrome           | 64                | 116             | Candy Apple Red                     |
|                                                               | 80               | 117             | Textured Desert<br>Stone | 65                | 122             | Cobalt Blue                         |
|                                                               | 67               | 119             | Butterscotch             | 82                | 128             | Graystone                           |
|                                                               | 66               | 115             | Caramel                  | 69                | 113             | Gunmetal Gray                       |
|                                                               | 68               | 126             | Black Silver             | 83                | 134             | Oil Rubbed Bronze                   |
| Consult factory for additional paint charges and availability |                  |                 |                          |                   |                 |                                     |