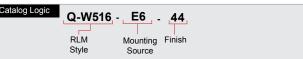

# Specifications Q-W516-E6-44

Quick Ship 8 3/4 Q-W516 Weight: 1.5 lbs

Project: \_ Quantity: \_ Fixture Type: \_ Customer: \_