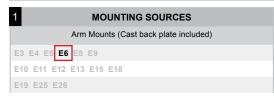

### Modifications:

Consult factory for custom or modified luminaires.

200w max Incandescent

E6 | 26" x 9 1/4"

| 2                                                             |                  | FINISHES        |                          |                   |                 |                                     |  |
|---------------------------------------------------------------|------------------|-----------------|--------------------------|-------------------|-----------------|-------------------------------------|--|
|                                                               | tandard<br>Grade | Marine<br>Grade |                          | Standard<br>Grade | Marine<br>Grade | •                                   |  |
|                                                               | 40               | NA              | Raw Unfinished           | 53                | 100             | Copper Clay                         |  |
|                                                               | 41               | 101             | Black                    | 56                | 109             | Silver                              |  |
|                                                               | 42               | 102             | Forest Green             | 61                | 106             | Black Verde                         |  |
|                                                               | 43               | 114             | Bright Red               | 70                | 118             | Painted Chrome                      |  |
|                                                               | 44               | 107             | White                    | 71                | 105             | Painted Copper                      |  |
| '                                                             | 45               | 112             | Bright Blue              | 72                | 108             | Textured Black                      |  |
|                                                               | 46               | 123             | Sunny Yellow             | 73                | 125             | Matte Black                         |  |
|                                                               | 47               | 120             | Aqua Green               | 76                | 121             | Textured<br>Architectural<br>Bronze |  |
|                                                               | 49               | NA              | Galvanized               | 77                | 127             | Textured White                      |  |
|                                                               | 50               | 111             | Navy                     | 78                | 124             | Textured Silver                     |  |
|                                                               | 51               | 103             | Architectural<br>Bronze  | 10                | 130             | Aspen Green                         |  |
|                                                               | 52               | 104             | Patina Verde             | 11                | 131             | Cantaloupe                          |  |
|                                                               | 12               | 133             | Lilac                    | 13                | 132             | Putty                               |  |
|                                                               | remium<br>Grade  | Marine<br>Grade |                          | Premium<br>Grade  | Marine<br>Grade |                                     |  |
|                                                               | 81               | 129             | Extreme Chrome           | 64                | 116             | Candy Apple Red                     |  |
|                                                               | 80               | 117             | Textured Desert<br>Stone | 65                | 122             | Cobalt Blue                         |  |
|                                                               | 67               | 119             | Butterscotch             | 82                | 128             | Graystone                           |  |
|                                                               | 66               | 115             | Caramel                  | 69                | 113             | Gunmetal Gray                       |  |
|                                                               | 68               | 126             | Black Silver             | 83                | 134             | Oil Rubbed Bronze                   |  |
| Consult factory for additional paint charges and availability |                  |                 |                          |                   |                 |                                     |  |