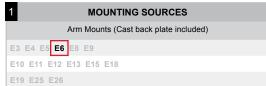

### Modifications:

Consult factory for custom or modified luminaires.

200w max Incandescent

E6 | 26" x 9 1/4"

| 2                                                             |                  | FINISHES        |                          |                   |                 |                                     |  |
|---------------------------------------------------------------|------------------|-----------------|--------------------------|-------------------|-----------------|-------------------------------------|--|
| s                                                             | tandard<br>Grade | Marine<br>Grade |                          | Standard<br>Grade | Marine<br>Grade | •                                   |  |
|                                                               | 40               | NA              | Raw Unfinished           | 53                | 100             | Copper Clay                         |  |
|                                                               | 41               | 101             | Black                    | 56                | 109             | Silver                              |  |
|                                                               | 42               | 102             | Forest Green             | 61                | 106             | Black Verde                         |  |
|                                                               | 43               | 114             | Bright Red               | 70                | 118             | Painted Chrome                      |  |
|                                                               | 44               | 107             | White                    | 71                | 105             | Painted Copper                      |  |
|                                                               | 45               | 112             | Bright Blue              | 72                | 108             | Textured Black                      |  |
|                                                               | 46               | 123             | Sunny Yellow             | 73                | 125             | Matte Black                         |  |
|                                                               | 47               | 120             | Aqua Green               | 76                | 121             | Textured<br>Architectural<br>Bronze |  |
|                                                               | 49               | NA              | Galvanized               | 77                | 127             | Textured White                      |  |
| Ι.                                                            | 50               | 111             | Navy                     | 78                | 124             | Textured Silver                     |  |
|                                                               | 51               | 103             | Architectural<br>Bronze  | 10                | 130             | Aspen Green                         |  |
| Ι,                                                            | 52               | 104             | Patina Verde             | 11                | 131             | Cantaloupe                          |  |
|                                                               | 12               | 133             | Lilac                    | 13                | 132             | Putty                               |  |
|                                                               | remium<br>Grade  | Marine<br>Grade |                          | Premium<br>Grade  | Marine<br>Grade |                                     |  |
|                                                               | 81               | 129             | Extreme Chrome           | 64                | 116             | Candy Apple Red                     |  |
|                                                               | 80               | 117             | Textured Desert<br>Stone | 65                | 122             | Cobalt Blue                         |  |
|                                                               | 67               | 119             | Butterscotch             | 82                | 128             | Graystone                           |  |
|                                                               | 66               | 115             | Caramel                  | 69                | 113             | Gunmetal Gray                       |  |
|                                                               | 68               | 126             | Black Silver             | 83                | 134             | Oil Rubbed Bronze                   |  |
| Consult factory for additional paint charges and availability |                  |                 |                          |                   |                 |                                     |  |