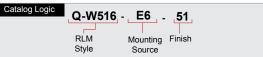

# Specifications Q-W516-E6-51

Quick Ship 8 3/4 Q-W516 Weight: 1.5 lbs

Project: \_ Quantity: \_ Fixture Type: \_ Customer: \_

### Modifications:

Consult factory for custom or modified luminaires.

200w max Incandescent

E6 | 26" x 9 1/4"

| 2                                                             |                  | FINISHES        |                          |                   |                 |                                     |  |
|---------------------------------------------------------------|------------------|-----------------|--------------------------|-------------------|-----------------|-------------------------------------|--|
| s                                                             | tandard<br>Grade | Marine<br>Grade |                          | Standard<br>Grade | Marine<br>Grade | •                                   |  |
|                                                               | 40               | NA              | Raw Unfinished           | 53                | 100             | Copper Clay                         |  |
|                                                               | 41               | 101             | Black                    | 56                | 109             | Silver                              |  |
|                                                               | 42               | 102             | Forest Green             | 61                | 106             | Black Verde                         |  |
|                                                               | 43               | 114             | Bright Red               | 70                | 118             | Painted Chrome                      |  |
|                                                               | 44               | 107             | White                    | 71                | 105             | Painted Copper                      |  |
|                                                               | 45               | 112             | Bright Blue              | 72                | 108             | Textured Black                      |  |
|                                                               | 46               | 123             | Sunny Yellow             | 73                | 125             | Matte Black                         |  |
|                                                               | 47               | 120             | Aqua Green               | 76                | 121             | Textured<br>Architectural<br>Bronze |  |
|                                                               | 49               | NA              | Galvanized               | 77                | 127             | Textured White                      |  |
| Ι.                                                            | 50               | 111             | Navy                     | 78                | 124             | Textured Silver                     |  |
|                                                               | 51               | 103             | Architectural<br>Bronze  | 10                | 130             | Aspen Green                         |  |
| Ι,                                                            | 52               | 104             | Patina Verde             | 11                | 131             | Cantaloupe                          |  |
|                                                               | 12               | 133             | Lilac                    | 13                | 132             | Putty                               |  |
|                                                               | remium<br>Grade  | Marine<br>Grade |                          | Premium<br>Grade  | Marine<br>Grade |                                     |  |
|                                                               | 81               | 129             | Extreme Chrome           | 64                | 116             | Candy Apple Red                     |  |
|                                                               | 80               | 117             | Textured Desert<br>Stone | 65                | 122             | Cobalt Blue                         |  |
|                                                               | 67               | 119             | Butterscotch             | 82                | 128             | Graystone                           |  |
|                                                               | 66               | 115             | Caramel                  | 69                | 113             | Gunmetal Gray                       |  |
|                                                               | 68               | 126             | Black Silver             | 83                | 134             | Oil Rubbed Bronze                   |  |
| Consult factory for additional paint charges and availability |                  |                 |                          |                   |                 |                                     |  |