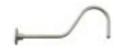

### Modifications:

Consult factory for custom or modified luminaires.

200w max Incandescent

E6 | 26" x 9 1/4"

| 2                                                             |                  | FINISHES        |                          |                   |                 |                                     |  |
|---------------------------------------------------------------|------------------|-----------------|--------------------------|-------------------|-----------------|-------------------------------------|--|
| s                                                             | tandard<br>Grade | Marine<br>Grade |                          | Standard<br>Grade | Marine<br>Grade | •                                   |  |
|                                                               | 40               | NA              | Raw Unfinished           | 53                | 100             | Copper Clay                         |  |
|                                                               | 41               | 101             | Black                    | 56                | 109             | Silver                              |  |
|                                                               | 42               | 102             | Forest Green             | 61                | 106             | Black Verde                         |  |
|                                                               | 43               | 114             | Bright Red               | 70                | 118             | Painted Chrome                      |  |
|                                                               | 44               | 107             | White                    | 71                | 105             | Painted Copper                      |  |
|                                                               | 45               | 112             | Bright Blue              | 72                | 108             | Textured Black                      |  |
|                                                               | 46               | 123             | Sunny Yellow             | 73                | 125             | Matte Black                         |  |
|                                                               | 47               | 120             | Aqua Green               | 76                | 121             | Textured<br>Architectural<br>Bronze |  |
|                                                               | 49               | NA              | Galvanized               | 77                | 127             | Textured White                      |  |
| Ι.                                                            | 50               | 111             | Navy                     | 78                | 124             | Textured Silver                     |  |
|                                                               | 51               | 103             | Architectural<br>Bronze  | 10                | 130             | Aspen Green                         |  |
| Ι,                                                            | 52               | 104             | Patina Verde             | 11                | 131             | Cantaloupe                          |  |
|                                                               | 12               | 133             | Lilac                    | 13                | 132             | Putty                               |  |
|                                                               | remium<br>Grade  | Marine<br>Grade |                          | Premium<br>Grade  | Marine<br>Grade |                                     |  |
|                                                               | 81               | 129             | Extreme Chrome           | 64                | 116             | Candy Apple Red                     |  |
|                                                               | 80               | 117             | Textured Desert<br>Stone | 65                | 122             | Cobalt Blue                         |  |
|                                                               | 67               | 119             | Butterscotch             | 82                | 128             | Graystone                           |  |
|                                                               | 66               | 115             | Caramel                  | 69                | 113             | Gunmetal Gray                       |  |
|                                                               | 68               | 126             | Black Silver             | 83                | 134             | Oil Rubbed Bronze                   |  |
| Consult factory for additional paint charges and availability |                  |                 |                          |                   |                 |                                     |  |