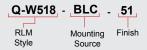

# Specifications Q-W518-BLC-51

Quick Ship Weight: 2 lbs W518

Project: \_ Quantity: Fixture Type: \_ Customer: \_