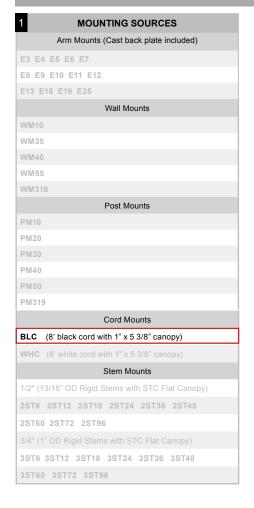

# Electrical:

Medium Base Socket, 300w Maximum.

Certifications: Cord mounts are UL Listed for dry locations. Arm mount, stem mount and wall mount are UL Listed for wet locations.