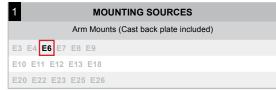

### Catalog Logic Q-W518, -E6 \_ 49 RLM Finish Mounting Style Source

300w max Incandescent

E6 | 26" x 9 1/4"

| 2                                                             | FINISHES         |                 |                          |                   |                 |                                     |
|---------------------------------------------------------------|------------------|-----------------|--------------------------|-------------------|-----------------|-------------------------------------|
|                                                               | tandard<br>Grade | Marine<br>Grade |                          | Standard<br>Grade | Marine<br>Grade | _                                   |
|                                                               | 40               | NA              | Raw Unfinished           | 53                | 100             | Copper Clay                         |
|                                                               | 41               | 101             | Black                    | 56                | 109             | Silver                              |
|                                                               | 42               | 102             | Forest Green             | 61                | 106             | Black Verde                         |
|                                                               | 43               | 114             | Bright Red               | 70                | 118             | Painted Chrome                      |
|                                                               | 44               | 107             | White                    | 71                | 105             | Painted Copper                      |
|                                                               | 45               | 112             | Bright Blue              | 72                | 108             | Textured Black                      |
|                                                               | 46               | 123             | Sunny Yellow             | 73                | 125             | Matte Black                         |
|                                                               | 47               | 120             | Aqua Green               | 76                | 121             | Textured<br>Architectural<br>Bronze |
|                                                               | 49               | NA              | Galvanized               | 77                | 127             | Textured White                      |
|                                                               | 50               | 111             | Navy                     | 78                | 124             | Textured Silver                     |
|                                                               | 51               | 103             | Architectural<br>Bronze  | 10                | 130             | Aspen Green                         |
|                                                               | 52               | 104             | Patina Verde             | 11                | 131             | Cantaloupe                          |
| P                                                             | remium<br>Grade  | Marine<br>Grade |                          | Premium<br>Grade  | Marine<br>Grade |                                     |
|                                                               | 81               | 129             | Extreme Chrome           | 64                | 116             | Candy Apple Red                     |
|                                                               | 80               | 117             | Textured Desert<br>Stone | 65                | 122             | Cobalt Blue                         |
|                                                               | 67               | 119             | Butterscotch             | 82                | 128             | Graystone                           |
|                                                               | 66               | 115             | Caramel                  | 69                | 113             | Gunmetal Gray                       |
|                                                               | 68               | 126             | Black Silver             | 83                | 134             | Oil Rubbed Bronze                   |
| Consult factory for additional paint charges and availability |                  |                 |                          |                   |                 |                                     |