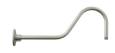

### Catalog Logic Q-W518, -E6 \_ 49 RLM Finish Mounting Style Source

300w max Incandescent

E6 | 26" x 9 1/4"

| 2                                                             | FINISHES         |                 |                          |                   |                 |                                     |
|---------------------------------------------------------------|------------------|-----------------|--------------------------|-------------------|-----------------|-------------------------------------|
|                                                               | tandard<br>Grade | Marine<br>Grade |                          | Standard<br>Grade | Marine<br>Grade | _                                   |
|                                                               | 40               | NA              | Raw Unfinished           | 53                | 100             | Copper Clay                         |
|                                                               | 41               | 101             | Black                    | 56                | 109             | Silver                              |
|                                                               | 42               | 102             | Forest Green             | 61                | 106             | Black Verde                         |
|                                                               | 43               | 114             | Bright Red               | 70                | 118             | Painted Chrome                      |
|                                                               | 44               | 107             | White                    | 71                | 105             | Painted Copper                      |
|                                                               | 45               | 112             | Bright Blue              | 72                | 108             | Textured Black                      |
|                                                               | 46               | 123             | Sunny Yellow             | 73                | 125             | Matte Black                         |
|                                                               | 47               | 120             | Aqua Green               | 76                | 121             | Textured<br>Architectural<br>Bronze |
|                                                               | 49               | NA              | Galvanized               | 77                | 127             | Textured White                      |
|                                                               | 50               | 111             | Navy                     | 78                | 124             | Textured Silver                     |
|                                                               | 51               | 103             | Architectural<br>Bronze  | 10                | 130             | Aspen Green                         |
|                                                               | 52               | 104             | Patina Verde             | 11                | 131             | Cantaloupe                          |
| P                                                             | remium<br>Grade  | Marine<br>Grade |                          | Premium<br>Grade  | Marine<br>Grade |                                     |
|                                                               | 81               | 129             | Extreme Chrome           | 64                | 116             | Candy Apple Red                     |
|                                                               | 80               | 117             | Textured Desert<br>Stone | 65                | 122             | Cobalt Blue                         |
|                                                               | 67               | 119             | Butterscotch             | 82                | 128             | Graystone                           |
|                                                               | 66               | 115             | Caramel                  | 69                | 113             | Gunmetal Gray                       |
|                                                               | 68               | 126             | Black Silver             | 83                | 134             | Oil Rubbed Bronze                   |
| Consult factory for additional paint charges and availability |                  |                 |                          |                   |                 |                                     |