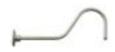

## W518 300w max Incandescent

ARM MOUNTS | Dimensions are Projection x Height | CB included with all arms

E6 | 26" x 9 1/4"

Weight: 2 lbs

| 2                                                             | 2 FINISHES      |                 |                          |                   |                 |                                     |
|---------------------------------------------------------------|-----------------|-----------------|--------------------------|-------------------|-----------------|-------------------------------------|
|                                                               | andard<br>Grade | Marine<br>Grade |                          | Standard<br>Grade | Marine<br>Grade |                                     |
|                                                               | 40              | NA              | Raw Unfinished           | 53                | 100             | Copper Clay                         |
|                                                               | 41              | 101             | Black                    | 56                | 109             | Silver                              |
|                                                               | 42              | 102             | Forest Green             | 61                | 106             | Black Verde                         |
|                                                               | 43              | 114             | Bright Red               | 70                | 118             | Painted Chrome                      |
|                                                               | 44              | 107             | White                    | 71                | 105             | Painted Copper                      |
|                                                               | 45              | 112             | Bright Blue              | 72                | 108             | Textured Black                      |
|                                                               | 46              | 123             | Sunny Yellow             | 73                | 125             | Matte Black                         |
|                                                               | 47              | 120             | Aqua Green               | 76                | 121             | Textured<br>Architectural<br>Bronze |
|                                                               | 49              | NA              | Galvanized               | 77                | 127             | Textured White                      |
|                                                               | 50              | 111             | Navy                     | 78                | 124             | Textured Silver                     |
| Г                                                             | 51              | 103             | Architectural<br>Bronze  | 10                | 130             | Aspen Green                         |
|                                                               | 52              | 104             | Patina Verde             | 11                | 131             | Cantaloupe                          |
|                                                               | 12              | 133             | Lilac                    | 13                | 132             | Putty                               |
|                                                               | emium<br>Frade  | Marine<br>Grade |                          | Premium<br>Grade  | Marine<br>Grade |                                     |
|                                                               | 81              | 129             | Extreme Chrome           | 64                | 116             | Candy Apple Red                     |
|                                                               | 80              | 117             | Textured Desert<br>Stone | 65                | 122             | Cobalt Blue                         |
|                                                               | 67              | 119             | Butterscotch             | 82                | 128             | Graystone                           |
|                                                               | 66              | 115             | Caramel                  | 69                | 113             | Gunmetal Gray                       |
|                                                               | 68              | 126             | Black Silver             | 83                | 134             | Oil Rubbed Bronze                   |
| Consult factory for additional paint charges and availability |                 |                 |                          |                   |                 |                                     |