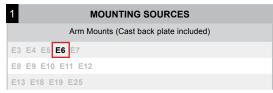

## W518 300w max Incandescent

ARM MOUNTS | Dimensions are Projection x Height | CB included with all arms

E6 | 26" x 9 1/4"

Weight: 2 lbs

| 2                                                             | 2 FINISHES      |                 |                          |                   |                 |                                     |
|---------------------------------------------------------------|-----------------|-----------------|--------------------------|-------------------|-----------------|-------------------------------------|
|                                                               | andard<br>Grade | Marine<br>Grade |                          | Standard<br>Grade | Marine<br>Grade |                                     |
|                                                               | 40              | NA              | Raw Unfinished           | 53                | 100             | Copper Clay                         |
|                                                               | 41              | 101             | Black                    | 56                | 109             | Silver                              |
|                                                               | 42              | 102             | Forest Green             | 61                | 106             | Black Verde                         |
|                                                               | 43              | 114             | Bright Red               | 70                | 118             | Painted Chrome                      |
|                                                               | 44              | 107             | White                    | 71                | 105             | Painted Copper                      |
|                                                               | 45              | 112             | Bright Blue              | 72                | 108             | Textured Black                      |
|                                                               | 46              | 123             | Sunny Yellow             | 73                | 125             | Matte Black                         |
|                                                               | 47              | 120             | Aqua Green               | 76                | 121             | Textured<br>Architectural<br>Bronze |
|                                                               | 49              | NA              | Galvanized               | 77                | 127             | Textured White                      |
|                                                               | 50              | 111             | Navy                     | 78                | 124             | Textured Silver                     |
| Г                                                             | 51              | 103             | Architectural<br>Bronze  | 10                | 130             | Aspen Green                         |
|                                                               | 52              | 104             | Patina Verde             | 11                | 131             | Cantaloupe                          |
|                                                               | 12              | 133             | Lilac                    | 13                | 132             | Putty                               |
|                                                               | emium<br>Frade  | Marine<br>Grade |                          | Premium<br>Grade  | Marine<br>Grade |                                     |
|                                                               | 81              | 129             | Extreme Chrome           | 64                | 116             | Candy Apple Red                     |
|                                                               | 80              | 117             | Textured Desert<br>Stone | 65                | 122             | Cobalt Blue                         |
|                                                               | 67              | 119             | Butterscotch             | 82                | 128             | Graystone                           |
|                                                               | 66              | 115             | Caramel                  | 69                | 113             | Gunmetal Gray                       |
|                                                               | 68              | 126             | Black Silver             | 83                | 134             | Oil Rubbed Bronze                   |
| Consult factory for additional paint charges and availability |                 |                 |                          |                   |                 |                                     |