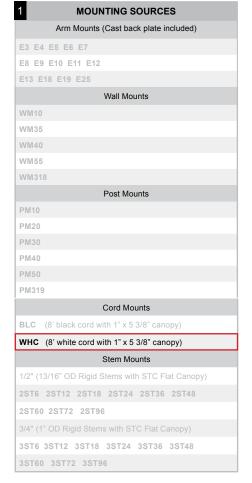

# Specifications Q-W518-WHC-42

Quick Ship

Project: \_ Quantity: Fixture Type: \_ Customer: \_