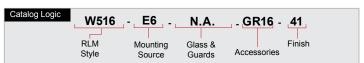

ass.

### Electrical:

Medium Base Socket, 200w Maximum.

Certifications: Cord mounts are UL Listed for dry locations. Arm mount, stem mount and wall mount are UL Listed for wet locations.

### Finish:

A polyester powder coat high quality finish is electro-statically applied and baked at 430° for exceptional durability and color retention. Products undergo an intensive five-step cleansing and pretreatment process for maximum paint adhesion.

Marine grade finish provides superior salt, humidity and UV protection. This coating withstands up to 3000 hours of continuous salt spray, comes with a 5-year warranty and is available in either a textured or gloss

### Modifications:

Consult factory for custom or modified luminaires.

# W516

# 200w max Incandescent

8 3/4'

2

16

Weight: 1.5 lbs





**GLASS & GUARD** 

Up to 100w Options



See www.anplighting.com for complete fixture warranty.

| ı | 100GLFR                                                                              | (Frosted Glass)                                                                                                                                                                                                                                                         |
|---|--------------------------------------------------------------------------------------|-------------------------------------------------------------------------------------------------------------------------------------------------------------------------------------------------------------------------------------------------------