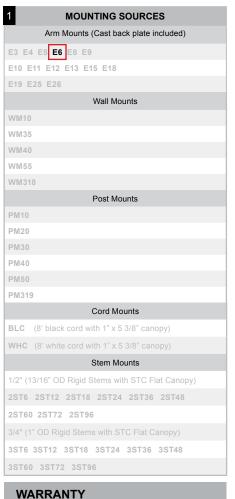

| 3    | ACCESSORIES                       |  |
|------|-----------------------------------|--|
| СВС  | (Cast back plate Spun Alum Cover) |  |
| GR16 | (16" Wire Grill)                  |  |
| PC   | (Button Photo Cell) Remote Only   |  |
| sc   | (Scroll for Arms)                 |  |
| SLC  | (Sloped Ceiling Mount, 20° Max)   |  |
| sq   | (Square Back Plate)               |  |
| SWL  | (Swivel)                          |  |
| твк  | (Turnbuckle Kit)                  |  |
|      |                                   |  |