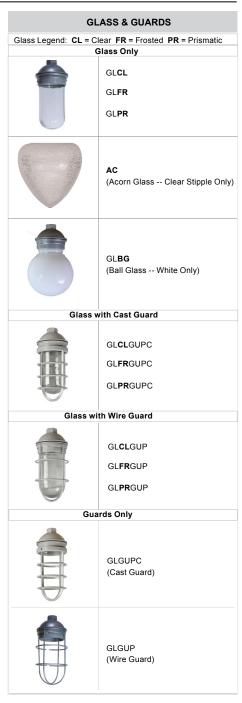

### Glass:

Choice of clear, frosted or prismatic glass.

| ı | 100GLFR                                                                              | (Frosted Glass)                                                                                                                                                                                                                                                         |
|---|--------------------------------------------------------------------------------------|-------------------------------------------------------------------------------------------------------------------------------------------------------------------------------------------------------------------------------------------------------------------------|
|   | 100GLPR                                                                              | (Prismatic Glass)                                                                                                                                                                                                                                                       |
|   | 100GLCLGUP                                                                           | (Clear Glass & Small Wire Guard)                                                                                                                                                                                                                                        |
| ı | 100GLFRGUP                                                                           | (Frosted Glass & Small Wire Guard)                                                                                                                                                                                                                                      |
| ı | 100GLPRGUP                                                                           | (Prismatic Glass & Small Wire Guard)                                                                                                                                                                                                                                    |
|   | 100GLCLGUP                                                                           | C(Clear Glass & Cast Guard)                                                                                                                                                                                                                                             |
|   | 100GLFRGUP                                                                           | (Frosted Glass & Cast Guard)                                                                                                                                                                                                                                            |
|   | 100GLPRGUP                                                                           | C (Prismatic Glass & Cast Guard)                                                                                                                                                                                                                                        |
| ١ | 100GLGUP                                                                             | (Small Wire Guard with No Glass)                                                                                                                                                                                                                                        |
| ı | 100GLGUPC                                                                            | (Cast Guard with No Glass)                                                                                                                                                                                                                                              |
|   | AC                                                                                   | (Stipple Glass Acorn)                                                                                                                                                                                                                                                   |
|   | 100GLBG                                                                              | (White Ball Glass)                                                                                                                                                                                                                                                      |
|   |                                                                                      |                                                                                                                                                                                                                                                                         |
|   |                                                                                      | Up to 200w Options                                                                                                                                                                                                                                                      |
|   | 200GLCL                                                                              | Up to 200w Options (Clear Glass)                                                                                                                                                                                                                                        |
|   | 200GLCL<br>200GLFR                                                                   |                                                                                                                                                                                                                                                                         |
|   |                                                                                      | (Clear Glass)                                                                                                                                                                                                                                                           |
|   | 200GLFR<br>200GLPR                                                                   | (Clear Glass) (Frosted Glass)                                                                                                                                                                                                                                           |
|   | 200GLFR<br>200GLPR<br>200GLCLGUP                                                     | (Clear Glass)<br>(Frosted Glass)<br>(Prismatic Glass)                                                                                                                                                                                                                   |
|   | 200GLFR<br>200GLPR<br>200GLCLGUP<br>200GLFRGUP                                       | (Clear Glass) (Frosted Glass) (Prismatic Glass) (Clear Glass & Large Wire Guard)                                                                                                                                                                                        |
|   | 200GLFR<br>200GLPR<br>200GLCLGUP<br>200GLFRGUP<br>200GLPRGUP                         | (Clear Glass) (Frosted Glass) (Prismatic Glass) (Clear Glass & Large Wire Guard) (Frosted Glass & Large Wire Guard)                                                                                                                                                     |
|   | 200GLFR 200GLCLGUP 200GLFRGUP 200GLPRGUP 200GLCLGUPO                                 | (Clear Glass) (Frosted Glass) (Prismatic Glass) (Clear Glass & Large Wire Guard) (Frosted Glass & Large Wire Guard) (Prismatic Glass & Large Wire Guard)                                                                                                                |
|   | 200GLFR 200GLCLGUP 200GLFRGUP 200GLPRGUP 200GLCLGUPC 200GLFRGUPC                     | (Clear Glass) (Frosted Glass) (Prismatic Glass) (Clear Glass & Large Wire Guard) (Frosted Glass & Large Wire Guard) (Prismatic Glass & Large Wire Guard)                                                                                                                |
|   | 200GLFR 200GLCLGUP 200GLFRGUP 200GLPRGUP 200GLCLGUPC 200GLFRGUPC                     | (Clear Glass) (Frosted Glass) (Prismatic Glass) (Clear Glass & Large Wire Guard) (Frosted Glass & Large Wire Guard) (Prismatic Glass & Large Wire Guard) C (Clear Glass & Large Cast Guard) C (Frosted Glass & Large Cast Guard)                                        |
|   | 200GLFR 200GLCLGUP 200GLFRGUP 200GLPRGUP 200GLCLGUP 200GLFRGUP 200GLFRGUP 200GLFRGUP | (Clear Glass) (Frosted Glass) (Prismatic Glass) (Clear Glass & Large Wire Guard) (Frosted Glass & Large Wire Guard) (Prismatic Glass & Large Wire Guard) C (Clear Glass & Large Cast Guard) C (Frosted Glass & Large Cast Guard) C (Prismatic Glass & Large Cast Guard) |