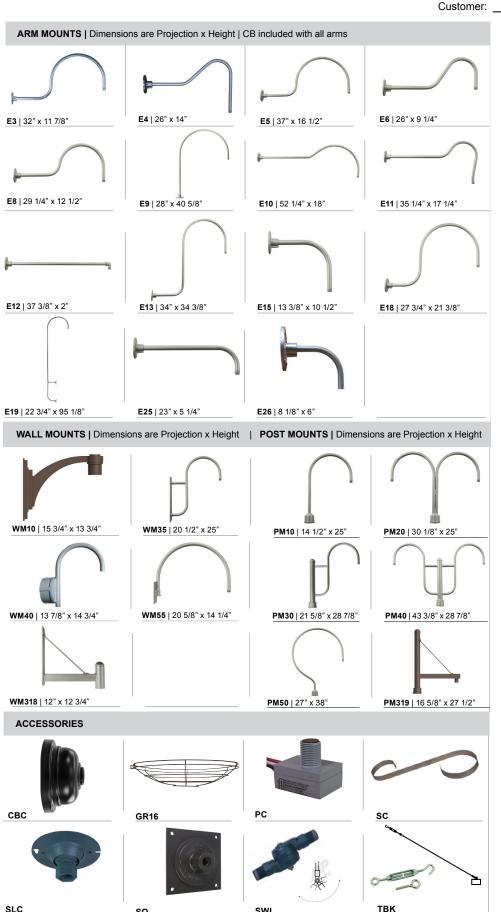

| 3    | ACCESSORIES                       |  |
|------|-----------------------------------|--|
| СВС  | (Cast back plate Spun Alum Cover) |  |
| GR16 | (16" Wire Grill)                  |  |
| PC   | (Button Photo Cell) Remote Only   |  |
| sc   | (Scroll for Arms)                 |  |
| SLC  | (Sloped Ceiling Mount, 20° Max)   |  |
| sq   | (Square Back Plate)               |  |
| SWL  | (Swivel)                          |  |
| твк  | (Turnbuckle Kit)                  |  |
|      |                                   |  |