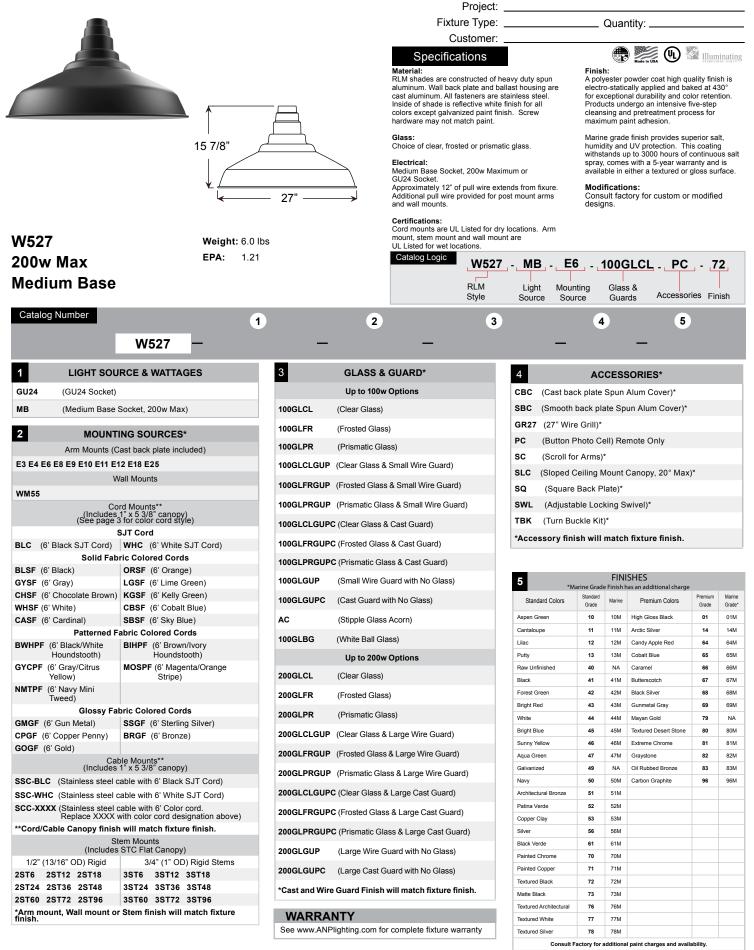

## **ANP**Lighting Specifications W527 Project: \_ Fixture Type: \_\_\_\_ \_ Quantity: \_\_ Customer: \_ All fabric Color Cords are three conductor, 1/4" diameter Solid Fabric Colored Cords BLSF | Black GYSF | Gray CHSF | Chocolate Brown WHSF | White CASF | Cardinal ORSF | Orange LGSF | Lime Green KGSF | Kelly Green CBSF | Cobalt Blue SBSF | Sky Blue **Patterned Fabric Colored Cords** BWHPF | Black/White Houndstooth BIHPF | Houndstooth GYCPF | Gray/Citrus Yellow MOSPF | Magenta/Orange Stripe NMTPF | Navy Mini Tweed **Glossy Fabric Colored Cords**