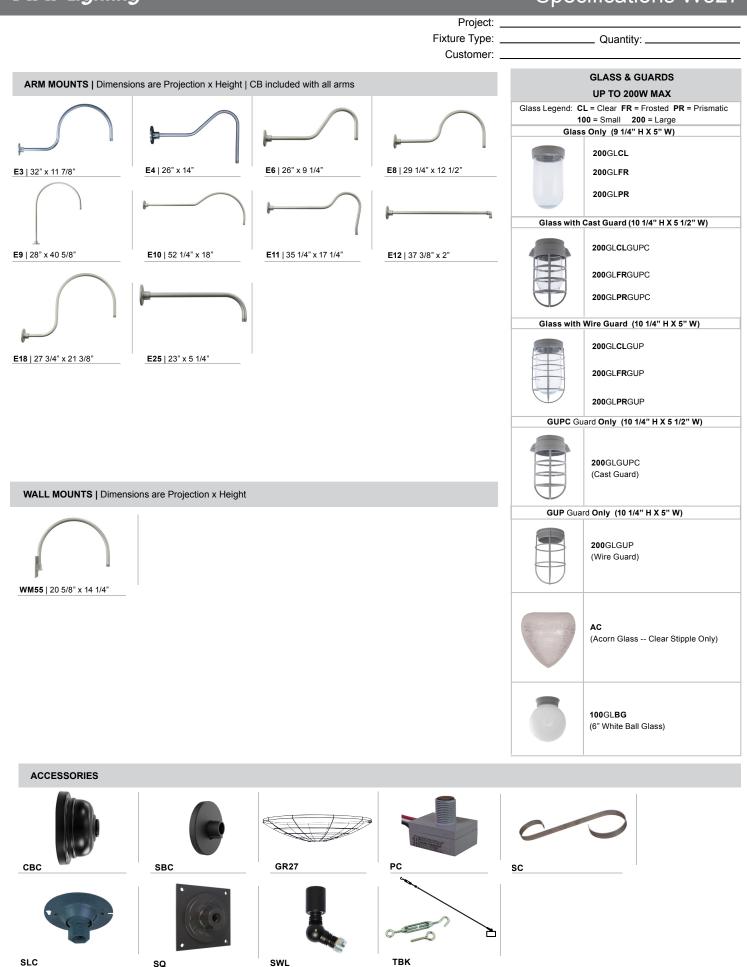

## **ANP**Lighting Specifications W527 Project: \_ Fixture Type: \_\_\_\_ \_ Quantity: \_\_ Customer: \_ All fabric Color Cords are three conductor, 1/4" diameter Solid Fabric Colored Cords BLSF | Black GYSF | Gray CHSF | Chocolate Brown WHSF | White CASF | Cardinal ORSF | Orange LGSF | Lime Green KGSF | Kelly Green CBSF | Cobalt Blue SBSF | Sky Blue **Patterned Fabric Colored Cords** BWHPF | Black/White Houndstooth BIHPF | Houndstooth GYCPF | Gray/Citrus Yellow MOSPF | Magenta/Orange Stripe NMTPF | Navy Mini Tweed **Glossy Fabric Colored Cords**