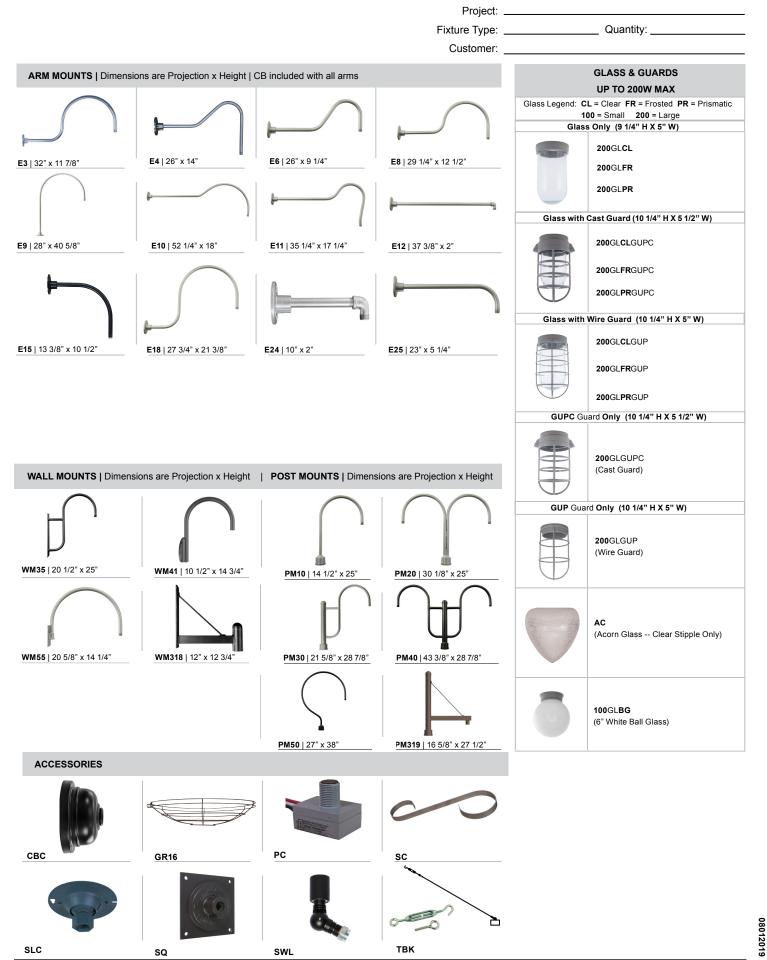

Large Cast Guard)<br>s & Large Cast Guard)<br>ard with No Glass)<br>ard with No Glass)                                                                       | Patina Verde<br>Copper Clay<br>Silver<br>Black Verde<br>Painted Chrome<br>Painted Copper<br>Textured Black<br>Matte Black<br>Matte Black<br>Textured Architectural<br>Textured White<br>Textured Silver | 53           56           61           70           71           72           73           76           77           78 | 53M<br>56M<br>61M<br>70M<br>71M<br>72M<br>73M<br>73M<br>76M<br>77M<br>78M | I paint charges and avail                                                                                                                            | ability.                          |                       |

## **Specifications D616**



© 2019 ANP Lighting. All rights reserved. These specifications are intended for general purposes only. ANP reserves the right to change material or design, without prior notice, in a continuing effort to upgrade its products.



© 2019 ANP Lighting. All rights reserved. These specifications are intended for general purposes only. ANP reserves the right to change material or design, without prior notice, in a continuing effort to upgrade its products.

## 1-800-548-3227 ANPlighting.com