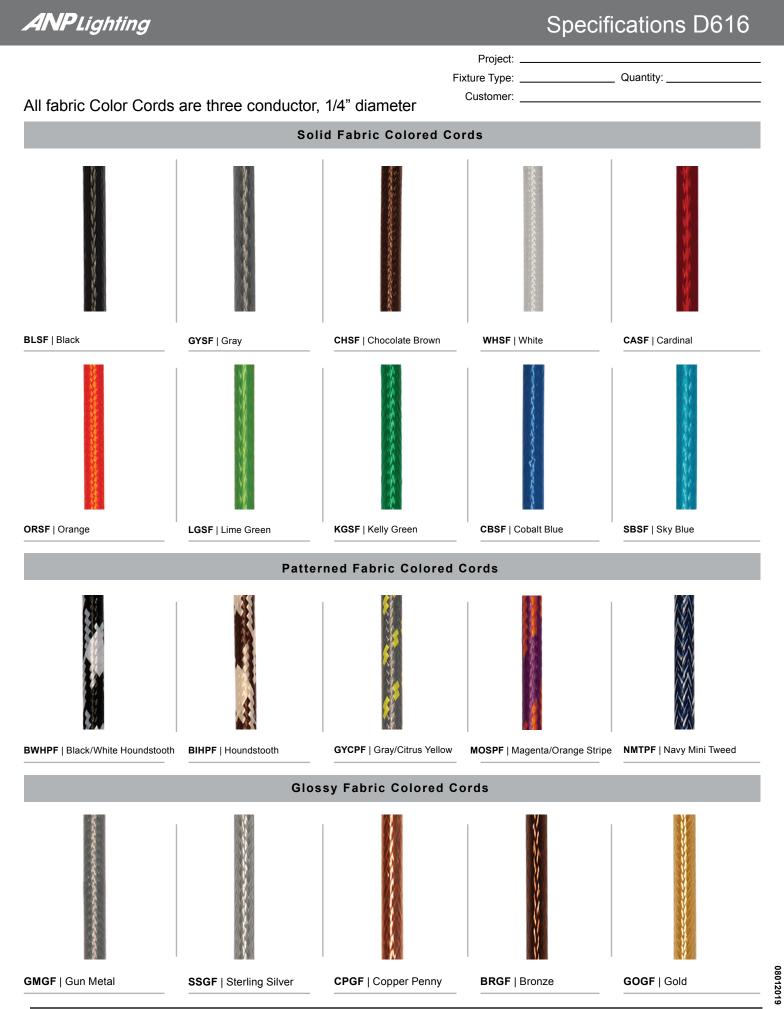

e<br>Painted Copper<br>Textured Black<br>Matte Black<br>Matte Black<br>Textured Architectural<br>Textured White<br>Textured Silver | 53           56           61           70           71           72           73           76           77           78 | 53M<br>56M<br>61M<br>70M<br>71M<br>72M<br>73M<br>73M<br>76M<br>77M<br>78M | I paint charges and avail                                                                                                                            | ability.                          |                       |

## **Specifications D616**



© 2019 ANP Lighting. All rights reserved. These specifications are intended for general purposes only. ANP reserves the right to change material or design, without prior notice, in a continuing effort to upgrade its products.



© 2019 ANP Lighting. All rights reserved. These specifications are intended for general purposes only. ANP reserves the right to change material or design, without prior notice, in a continuing effort to upgrade its products.

## 1-800-548-3227 ANPlighting.com