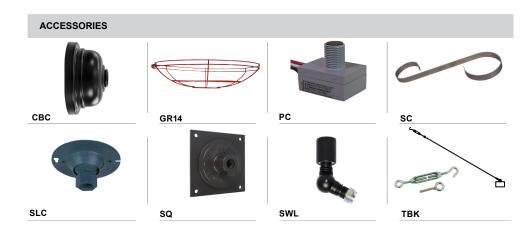

## Specifications M714

|                                                                                           |                              |                                                                                               |                                                                                                                                                                                                                                                                                                                                                                                                                                                                                                                                                                                                                                                                                                                                                                                                                                                                                                                                                                                                                                                                                                                                                                                                                                                                                                                                                                                                                                                                                                                                                                                                                                                                                                                                                                                                                                                                                       | Project:                                                                                   |                                                   |                                                                                                                                      |                                                                                            |                  |                  |  |
|-------------------------------------------------------------------------------------------|------------------------------|-----------------------------------------------------------------------------------------------|---------------------------------------------------------------------------------------------------------------------------------------------------------------------------------------------------------------------------------------------------------------------------------------------------------------------------------------------------------------------------------------------------------------------------------------------------------------------------------------------------------------------------------------------------------------------------------------------------------------------------------------------------------------------------------------------------------------------------------------------------------------------------------------------------------------------------------------------------------------------------------------------------------------------------------------------------------------------------------------------------------------------------------------------------------------------------------------------------------------------------------------------------------------------------------------------------------------------------------------------------------------------------------------------------------------------------------------------------------------------------------------------------------------------------------------------------------------------------------------------------------------------------------------------------------------------------------------------------------------------------------------------------------------------------------------------------------------------------------------------------------------------------------------------------------------------------------------------------------------------------------------|--------------------------------------------------------------------------------------------|---------------------------------------------------|--------------------------------------------------------------------------------------------------------------------------------------|--------------------------------------------------------------------------------------------|------------------|------------------|--|
|                                                                                           |                              |                                                                                               | е Туре:                                                                                                                                                                                                                                                                                                                                                                                                                                                                                                                                                                                                                                                                                                                                                                                                                                                                                                                                                                                                                                                                                                                                                                                                                                                                                                                                                                                                                                                                                                                                                                                                                                                                                                                                                                                                                                                                               | Quantity:                                                                                  |                                                   |                                                                                                                                      |                                                                                            |                  |                  |  |
|                                                                                           |                              | Customer:                                                                                     |                                                                                                                                                                                                                                                                                                                                                                                                                                                                                                                                                                                                                                                                                                                                                                                                                                                                                                                                                                                                                                                                                                                                                                                                                                                                                                                                                                                                                                                                                                                                                                                                                                                                                                                                                                                                                                                                                       |                                                                                            |                                                   |                                                                                                                                      |                                                                                            |                  |                  |  |
|                                                                                           |                              | Specifications                                                                                |                                                                                                                                                                                                                                                                                                                                                                                                                                                                                                                                                                                                                                                                                                                                                                                                                                                                                                                                                                                                                                                                                                                                                                                                                                                                                                                                                                                                                                                                                                                                                                                                                                                                                                                                                                                                                                                                                       |                                                                                            | Made in USA ( ) ( ) ( ) ( ) ( ) ( ) ( ) ( ) ( ) ( |                                                                                                                                      |                                                                                            |                  |                  |  |
|                                                                                           |                              | ~                                                                                             | Material:<br>RLM shades are constructed of heavy dut                                                                                                                                                                                                                                                                                                                                                                                                                                                                                                                                                                                                                                                                                                                                                                                                                                                                                                                                                                                                                                                                                                                                                                                                                                                                                                                                                                                                                                                                                                                                                                                                                                                                                                                                                                                                                                  |                                                                                            |                                                   | <b>Finish:</b><br>A polyester powder coat high quality finish is                                                                     |                                                                                            |                  |                  |  |
|                                                                                           |                              |                                                                                               | I back plate and ballast elements e<br>elements elements e |                                                                                            |                                                   | ectro-statically applied and baked at 430° receptional durability and color retention.                                               |                                                                                            |                  |                  |  |
|                                                                                           |                              | 8" white finish for all col<br>paint finish. Screw h<br>paint.<br>Glass:                      |                                                                                                                                                                                                                                                                                                                                                                                                                                                                                                                                                                                                                                                                                                                                                                                                                                                                                                                                                                                                                                                                                                                                                                                                                                                                                                                                                                                                                                                                                                                                                                                                                                                                                                                                                                                                                                                                                       | de of shade is reflectiv<br>olors except galvanize                                         | e<br>d                                            | Products undergo an intensive five-step<br>cleansing and pretreatment process for                                                    |                                                                                            |                  |                  |  |
|                                                                                           | 9                            |                                                                                               |                                                                                                                                                                                                                                                                                                                                                                                                                                                                                                                                                                                                                                                                                                                                                                                                                                                                                                                                                                                                                                                                                                                                                                                                                                                                                                                                                                                                                                                                                                                                                                                                                                                                                                                                                                                                                                                                                       | hardware may not match                                                                     |                                                   | maximum paint adhesion.                                                                                                              |                                                                                            |                  |                  |  |
|                                                                                           |                              |                                                                                               |                                                                                                                                                                                                                                                                                                                                                                                                                                                                                                                                                                                                                                                                                                                                                                                                                                                                                                                                                                                                                                                                                                                                                                                                                                                                                                                                                                                                                                                                                                                                                                                                                                                                                                                                                                                                                                                                                       | sted or prismatic glass.                                                                   |                                                   | Marine grade finish provides superior salt,<br>humidity and UV protection. This coating<br>withstands up to 3000 hours of continuous |                                                                                            |                  |                  |  |
|                                                                                           |                              | $\langle \rangle$                                                                             | Electrical:                                                                                                                                                                                                                                                                                                                                                                                                                                                                                                                                                                                                                                                                                                                                                                                                                                                                                                                                                                                                                                                                                                                                                                                                                                                                                                                                                                                                                                                                                                                                                                                                                                                                                                                                                                                                                                                                           | nosted of prisinatic glass.                                                                |                                                   |                                                                                                                                      | salt spray, comes with a 5-year warranty<br>and is available in either a textured or gloss |                  |                  |  |
|                                                                                           |                              |                                                                                               | Medium Base Socket, 200w Maximum or<br>GU24 Socket.                                                                                                                                                                                                                                                                                                                                                                                                                                                                                                                                                                                                                                                                                                                                                                                                                                                                                                                                                                                                                                                                                                                                                                                                                                                                                                                                                                                                                                                                                                                                                                                                                                                                                                                                                                                                                                   |                                                                                            |                                                   | surface.                                                                                                                             |                                                                                            |                  |                  |  |
|                                                                                           | K                            |                                                                                               | Approximately 12" of                                                                                                                                                                                                                                                                                                                                                                                                                                                                                                                                                                                                                                                                                                                                                                                                                                                                                                                                                                                                                                                                                                                                                                                                                                                                                                                                                                                                                                                                                                                                                                                                                                                                                                                                                                                                                                                                  | sproximately 12" of pull wire extends from<br>xure. Additional pull wire provided for post |                                                   |                                                                                                                                      | Modifications:<br>Consult factory for custom or modified                                   |                  |                  |  |
|                                                                                           |                              | 14" mount arms and<br>Certifications:<br>Cord mounts are                                      |                                                                                                                                                                                                                                                                                                                                                                                                                                                                                                                                                                                                                                                                                                                                                                                                                                                                                                                                                                                                                                                                                                                                                                                                                                                                                                                                                                                                                                                                                                                                                                                                                                                                                                                                                                                                                                                                                       |                                                                                            |                                                   | designs.                                                                                                                             |                                                                                            |                  |                  |  |
|                                                                                           |                              |                                                                                               |                                                                                                                                                                                                                                                                                                                                                                                                                                                                                                                                                                                                                                                                                                                                                                                                                                                                                                                                                                                                                                                                                                                                                                                                                                                                                                                                                                                                                                                                                                                                                                                                                                                                                                                                                                                                                                                                                       | JL Listed for dry locations.                                                               |                                                   |                                                                                                                                      |                                                                                            |                  |                  |  |
|                                                                                           |                              | Arm mount, stem mount and wall mount a UL Listed for wet locations.                           |                                                                                                                                                                                                                                                                                                                                                                                                                                                                                                                                                                                                                                                                                                                                                                                                                                                                                                                                                                                                                                                                                                                                                                                                                                                                                                                                                                                                                                                                                                                                                                                                                                                                                                                                                                                                                                                                                       |                                                                                            | re                                                |                                                                                                                                      |                                                                                            |                  |                  |  |
| M714                                                                                      |                              | Weight: 1.5 lbs                                                                               | Catalog Logic                                                                                                                                                                                                                                                                                                                                                                                                                                                                                                                                                                                                                                                                                                                                                                                                                                                                                                                                                                                                                                                                                                                                                                                                                                                                                                                                                                                                                                                                                                                                                                                                                                                                                                                                                                                                                                                                         | M714 - ME                                                                                  | E6                                                | <b>3</b>                                                                                                                             | 100GLCL . F                                                                                | c.               | 72               |  |
| 200w Max                                                                                  |                              |                                                                                               |                                                                                                                                                                                                                                                                                                                                                                                                                                                                                                                                                                                                                                                                                                                                                                                                                                                                                                                                                                                                                                                                                                                                                                                                                                                                                                                                                                                                                                                                                                                                                                                                                                                                                                                                                                                                                                                                                       |                                                                                            |                                                   |                                                                                                                                      |                                                                                            |                  |                  |  |
| Medium Bas                                                                                | e                            |                                                                                               |                                                                                                                                                                                                                                                                                                                                                                                                                                                                                                                                                                                                                                                                                                                                                                                                                                                                                                                                                                                                                                                                                                                                                                                                                                                                                                                                                                                                                                                                                                                                                                                                                                                                                                                                                                                                                                                                                       |                                                                                            | e Mour                                            |                                                                                                                                      | Glass &<br>Guards Acces                                                                    | ssories          | Finish           |  |
| Catalog Number                                                                            |                              |                                                                                               |                                                                                                                                                                                                                                                                                                                                                                                                                                                                                                                                                                                                                                                                                                                                                                                                                                                                                                                                                                                                                                                                                                                                                                                                                                                                                                                                                                                                                                                                                                                                                                                                                                                                                                                                                                                                                                                                                       |                                                                                            |                                                   |                                                                                                                                      |                                                                                            |                  |                  |  |
| outding Number                                                                            |                              | 1 2                                                                                           |                                                                                                                                                                                                                                                                                                                                                                                                                                                                                                                                                                                                                                                                                                                                                                                                                                                                                                                                                                                                                                                                                                                                                                                                                                                                                                                                                                                                                                                                                                                                                                                                                                                                                                                                                                                                                                                                                       | 3                                                                                          |                                                   | 4                                                                                                                                    | 5                                                                                          |                  |                  |  |
|                                                                                           | M714                         |                                                                                               | _                                                                                                                                                                                                                                                                                                                                                                                                                                                                                                                                                                                                                                                                                                                                                                                                                                                                                                                                                                                                                                                                                                                                                                                                                                                                                                                                                                                                                                                                                                                                                                                                                                                                                                                                                                                                                                                                                     | -                                                                                          | _                                                 |                                                                                                                                      | _                                                                                          |                  |                  |  |
|                                                                                           |                              |                                                                                               |                                                                                                                                                                                                                                                                                                                                                                                                                                                                                                                                                                                                                                                                                                                                                                                                                                                                                                                                                                                                                                                                                                                                                                                                                                                                                                                                                                                                                                                                                                                                                                                                                                                                                                                                                                                                                                                                                       | -                                                                                          |                                                   | EINI                                                                                                                                 | SHES                                                                                       |                  |                  |  |
| -                                                                                         | JRCE & WATTAGES              | 3 GLASS & GUARD Continu                                                                       | ued                                                                                                                                                                                                                                                                                                                                                                                                                                                                                                                                                                                                                                                                                                                                                                                                                                                                                                                                                                                                                                                                                                                                                                                                                                                                                                                                                                                                                                                                                                                                                                                                                                                                                                                                                                                                                                                                                   | 5 *Ma                                                                                      | rine Grade                                        |                                                                                                                                      | has an additional charge                                                                   |                  |                  |  |
| GU24 (GU24 Socket)                                                                        |                              | Up to 200w Options                                                                            |                                                                                                                                                                                                                                                                                                                                                                                                                                                                                                                                                                                                                                                                                                                                                                                                                                                                                                                                                                                                                                                                                                                                                                                                                                                                                                                                                                                                                                                                                                                                                                                                                                                                                                                                                                                                                                                                                       | Standard Colors                                                                            | Standard<br>Grade                                 | Marine<br>Grade*                                                                                                                     | Premium Colors                                                                             | Premium<br>Grade | Marine<br>Grade* |  |
| MB (Medium Base Socket, 200w Max)                                                         |                              | 200GLCL (Clear Glass)                                                                         |                                                                                                                                                                                                                                                                                                                                                                                                                                                                                                                                                                                                                                                                                                                                                                                                                                                                                                                                                                                                                                                                                                                                                                                                                                                                                                                                                                                                                                                                                                                                                                                                                                                                                                                                                                                                                                                                                       | Aspen Green                                                                                | 10                                                | 10M                                                                                                                                  | High Gloss Black                                                                           | 01               | 01M              |  |
| 2 MOUNTING SOURCES*                                                                       |                              | 200GLFR (Frosted Glass)                                                                       |                                                                                                                                                                                                                                                                                                                                                                                                                                                                                                                                                                                                                                                                                                                                                                                                                                                                                                                                                                                                                                                                                                                                                                                                                                                                                                                                                                                                                                                                                                                                                                                                                                                                                                                                                                                                                                                                                       | Cantaloupe                                                                                 | 11                                                | 11M                                                                                                                                  | Arctic Silver                                                                              | 14               | 14M              |  |
| Arm Mounts (Cast back plate included)                                                     |                              | 200GLPR (Prismatic Glass)                                                                     |                                                                                                                                                                                                                                                                                                                                                                                                                                                                                                                                                                                                                                                                                                                                                                                                                                                                                                                                                                                                                                                                                                                                                                                                                                                                                                                                                                                                                                                                                                                                                                                                                                                                                                                                                                                                                                                                                       | Lilac                                                                                      | 12                                                | 12M                                                                                                                                  | Candy Apple Red                                                                            | 64               | 64M              |  |
| E3 E4 E6 E7 E8 E10 E11 E12 E15 E18 E25 E36                                                |                              | 200GLCLGUP (Clear Glass & Large Wire Guard)                                                   |                                                                                                                                                                                                                                                                                                                                                                                                                                                                                                                                                                                                                                                                                                                                                                                                                                                                                                                                                                                                                                                                                                                                                                                                                                                                                                                                                                                                                                                                                                                                                                                                                                                                                                                                                                                                                                                                                       | Putty<br>Raw Unfinished                                                                    | 13<br>40                                          | 13M<br>NA                                                                                                                            | Cobalt Blue<br>Caramel                                                                     | 65<br>66         | 65M<br>66M       |  |
| Wall Mounts WM55 WM318                                                                    |                              | 200GLFRGUP (Frosted Glass & Large Wire Guard)                                                 |                                                                                                                                                                                                                                                                                                                                                                                                                                                                                                                                                                                                                                                                                                                                                                                                                                                                                                                                                                                                                                                                                                                                                                                                                                                                                                                                                                                                                                                                                                                                                                                                                                                                                                                                                                                                                                                                                       | Black                                                                                      | 41                                                | 41M                                                                                                                                  | Butterscotch                                                                               | 67               | 67M              |  |
| Stem Mounts                                                                               |                              | 200GLPRGUP (Prismatic Glass & Large Wire Guard)                                               |                                                                                                                                                                                                                                                                                                                                                                                                                                                                                                                                                                                                                                                                                                                                                                                                                                                                                                                                                                                                                                                                                                                                                                                                                                                                                                                                                                                                                                                                                                                                                                                                                                                                                                                                                                                                                                                                                       | Forest Green                                                                               | 42                                                | 42M                                                                                                                                  | Black Silver                                                                               | 68               | 68M              |  |
| (includes STC Flat Canopy)                                                                |                              | 200GLCLGUPC (Clear Glass & Large Cast Guard)                                                  |                                                                                                                                                                                                                                                                                                                                                                                                                                                                                                                                                                                                                                                                                                                                                                                                                                                                                                                                                                                                                                                                                                                                                                                                                                                                                                                                                                                                                                                                                                                                                                                                                                                                                                                                                                                                                                                                                       | Bright Red                                                                                 | 43                                                | 43M                                                                                                                                  | Gunmetal Gray                                                                              | 69               | 69M              |  |
| 1/2" (13/16" OD) Rigid St                                                                 | ems 3/4" (1" OD) Rigid Stems | 200GLFRGUPC (Frosted Glass & Large C                                                          | Cast Guard)                                                                                                                                                                                                                                                                                                                                                                                                                                                                                                                                                                                                                                                                                                                                                                                                                                                                                                                                                                                                                                                                                                                                                                                                                                                                                                                                                                                                                                                                                                                                                                                                                                                                                                                                                                                                                                                                           | White<br>Bright Blue                                                                       | 44<br>45                                          | 44M<br>45M                                                                                                                           | Mayan Gold<br>Textured Desert Stone                                                        | 79<br>80         | NA<br>80M        |  |
| 2ST6 2ST12 2ST18                                                                          | 3ST6 3ST12 3ST18             | 200GLPRGUPC (Prismatic Glass & Large                                                          | Cast Guard)                                                                                                                                                                                                                                                                                                                                                                                                                                                                                                                                                                                                                                                                                                                                                                                                                                                                                                                                                                                                                                                                                                                                                                                                                                                                                                                                                                                                                                                                                                                                                                                                                                                                                                                                                                                                                                                                           | Sunny Yellow                                                                               | 45                                                | 45M                                                                                                                                  | Extreme Chrome                                                                             | 81               | 81M              |  |
| 2ST24 2ST36 2ST48                                                                         |                              | 200GLGUP (Large Wire Guard with N                                                             |                                                                                                                                                                                                                                                                                                                                                                                                                                                                                                                                                                                                                                                                                                                                                                                                                                                                                                                                                                                                                                                                                                                                                                                                                                                                                                                                                                                                                                                                                                                                                                                                                                                                                                                                                                                                                                                                                       | Aqua Green                                                                                 | 47                                                | 47M                                                                                                                                  | Graystone                                                                                  | 82               | 82M              |  |
| 2ST60 2ST72 2ST96                                                                         | 3ST60 3ST72 3ST96            | 200GLGUPC (Large Cast Guard with N                                                            |                                                                                                                                                                                                                                                                                                                                                                                                                                                                                                                                                                                                                                                                                                                                                                                                                                                                                                                                                                                                                                                                                                                                                                                                                                                                                                                                                                                                                                                                                                                                                                                                                                                                                                                                                                                                                                                                                       | Galvanized                                                                                 | 49                                                | NA                                                                                                                                   | Oil Rubbed Bronze                                                                          | 83               | 83M              |  |
| fixture finish.                                                                           |                              |                                                                                               |                                                                                                                                                                                                                                                                                                                                                                                                                                                                                                                                                                                                                                                                                                                                                                                                                                                                                                                                                                                                                                                                                                                                                                                                                                                                                                                                                                                                                                                                                                                                                                                                                                                                                                                                                                                                                                                                                       | Navy                                                                                       | 50                                                | 50M                                                                                                                                  | Carbon Graphite                                                                            | 96               | 96M              |  |
| 3 GLA                                                                                     | SS & GUARD*                  | *Cast and Wire Guard Finish will match                                                        | fixture finish.                                                                                                                                                                                                                                                                                                                                                                                                                                                                                                                                                                                                                                                                                                                                                                                                                                                                                                                                                                                                                                                                                                                                                                                                                                                                                                                                                                                                                                                                                                                                                                                                                                                                                                                                                                                                                                                                       | Architectural Bronze<br>Patina Verde                                                       | 51<br>52                                          | 51M<br>52M                                                                                                                           |                                                                                            |                  |                  |  |
|                                                                                           | 100w Options                 | 4 ACCESSORIES*                                                                                |                                                                                                                                                                                                                                                                                                                                                                                                                                                                                                                                                                                                                                                                                                                                                                                                                                                                                                                                                                                                                                                                                                                                                                                                                                                                                                                                                                                                                                                                                                                                                                                                                                                                                                                                                                                                                                                                                       | Copper Clay                                                                                | 53                                                | 53M                                                                                                                                  |                                                                                            |                  |                  |  |
| 100GLCL (Clear G                                                                          |                              | CBC (Cast back plate Spun Alum Co                                                             | ver)*                                                                                                                                                                                                                                                                                                                                                                                                                                                                                                                                                                                                                                                                                                                                                                                                                                                                                                                                                                                                                                                                                                                                                                                                                                                                                                                                                                                                                                                                                                                                                                                                                                                                                                                                                                                                                                                                                 | Silver                                                                                     | 56                                                | 56M                                                                                                                                  |                                                                                            |                  |                  |  |
|                                                                                           |                              | GR14 (14" Wire Grill)*                                                                        |                                                                                                                                                                                                                                                                                                                                                                                                                                                                                                                                                                                                                                                                                                                                                                                                                                                                                                                                                                                                                                                                                                                                                                                                                                                                                                                                                                                                                                                                                                                                                                                                                                                                                                                                                                                                                                                                                       | Black Verde                                                                                | 61                                                | 61M                                                                                                                                  |                                                                                            |                  |                  |  |
| (                                                                                         |                              | PC (Button Photo Cell) Remote Only                                                            |                                                                                                                                                                                                                                                                                                                                                                                                                                                                                                                                                                                                                                                                                                                                                                                                                                                                                                                                                                                                                                                                                                                                                                                                                                                                                                                                                                                                                                                                                                                                                                                                                                                                                                                                                                                                                                                                                       | Painted Chrome                                                                             | 70                                                | 70M                                                                                                                                  |                                                                                            |                  |                  |  |
| 100GLPR       (Prismatic Glass)         100GLCLGUP       (Clear Glass & Small Wire Guard) |                              | SC (Scroll for Arms)*                                                                         |                                                                                                                                                                                                                                                                                                                                                                                                                                                                                                                                                                                                                                                                                                                                                                                                                                                                                                                                                                                                                                                                                                                                                                                                                                                                                                                                                                                                                                                                                                                                                                                                                                                                                                                                                                                                                                                                                       | Painted Copper<br>Textured Black                                                           | 71<br>72                                          | 71M<br>72M                                                                                                                           |                                                                                            |                  |                  |  |
| . ,                                                                                       |                              | SLC         (Sloped Ceiling Mount Canopy, 20° Max)*           SQ         (Square Back Plate)* |                                                                                                                                                                                                                                                                                                                                                                                                                                                                                                                                                                                                                                                                                                                                                                                                                                                                                                                                                                                                                                                                                                                                                                                                                                                                                                                                                                                                                                                                                                                                                                                                                                                                                                                                                                                                                                                                                       | Matte Black                                                                                | 73                                                | 73M                                                                                                                                  |                                                                                            |                  |                  |  |
| <b>100GLFRGUP</b> (Frosted Glass & Small Wire Guard)                                      |                              | SWL (Adjustable Locking Swivel)*                                                              |                                                                                                                                                                                                                                                                                                                                                                                                                                                                                                                                                                                                                                                                                                                                                                                                                                                                                                                                                                                                                                                                                                                                                                                                                                                                                                                                                                                                                                                                                                                                                                                                                                                                                                                                                                                                                                                                                       | Textured Architectural                                                                     | 76                                                | 76M                                                                                                                                  |                                                                                            |                  |                  |  |
| 100GLPRGUP (Prismatic Glass & Small Wire Guard)                                           |                              | TBK (Turn Buckle Kit)*                                                                        |                                                                                                                                                                                                                                                                                                                                                                                                                                                                                                                                                                                                                                                                                                                                                                                                                                                                                                                                                                                                                                                                                                                                                                                                                                                                                                                                                                                                                                                                                                                                                                                                                                                                                                                                                                                                                                                                                       | Textured White                                                                             | 77                                                | 77M                                                                                                                                  |                                                                                            |                  |                  |  |
| 100GLCLGUPC (Clear Glass & Cast Guard)                                                    |                              | *Accessory finish will match fixture finish.                                                  |                                                                                                                                                                                                                                                                                                                                                                                                                                                                                                                                                                                                                                                                                                                                                                                                                                                                                                                                                                                                                                                                                                                                                                                                                                                                                                                                                                                                                                                                                                                                                                                                                                                                                                                                                                                                                                                                                       | Textured Silver                                                                            | 78                                                | 78M                                                                                                                                  | I point obcerre to the transformed                                                         | hille -          |                  |  |
| 100GLFRGUPC (Frosted Glass & Cast Guard)                                                  |                              |                                                                                               |                                                                                                                                                                                                                                                                                                                                                                                                                                                                                                                                                                                                                                                                                                                                                                                                                                                                                                                                                                                                                                                                                                                                                                                                                                                                                                                                                                                                                                                                                                                                                                                                                                                                                                                                                                                                                                                                                       | Consult Factory for additional paint charges and availability.                             |                                                   |                                                                                                                                      |                                                                                            |                  |                  |  |
| 100GLPRGUPC (Prismatic Glass & Cast Guard)                                                |                              | WARRANTY                                                                                      |                                                                                                                                                                                                                                                                                                                                                                                                                                                                                                                                                                                                                                                                                                                                                                                                                                                                                                                                                                                                                                                                                                                                                                                                                                                                                                                                                                                                                                                                                                                                                                                                                                                                                                                                                                                                                                                                                       |                                                                                            |                                                   |                                                                                                                                      |                                                                                            |                  |                  |  |
| 100GLGUP (Small W                                                                         | /ire Guard with No Glass)    |                                                                                               |                                                                                                                                                                                                                                                                                                                                                                                                                                                                                                                                                                                                                                                                                                                                                                                                                                                                                                                                                                                                                                                                                                                                                                                                                                                                                                                                                                                                                                                                                                                                                                                                                                                                                                                                                                                                                                                                                       |                                                                                            |                                                   |                                                                                                                                      |                                                                                            |                  |                  |  |
|                                                                                           |                              | See www.ANPlighting.com for complet                                                           | e fixture warranty                                                                                                                                                                                                                                                                                                                                                                                                                                                                                                                                                                                                                                                                                                                                                                                                                                                                                                                                                                                                                                                                                                                                                                                                                                                                                                                                                                                                                                                                                                                                                                                                                                                                                                                                                                                                                                                                    |                                                                                            |                                                   |                                                                                                                                      |                                                                                            |                  |                  |  |