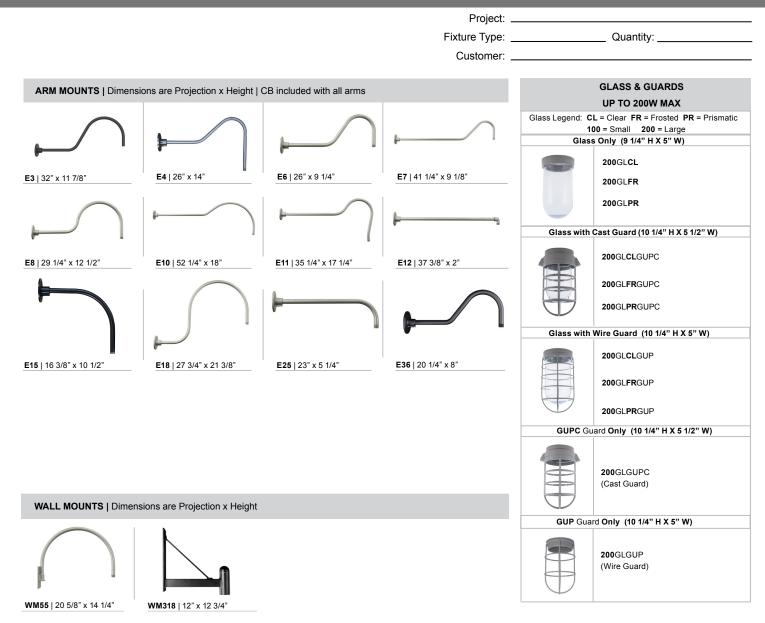

## Specifications M714

|                                                                                           |                              |                                                                                               |                                                                                                                                                                                                                                                                                                                                                                                                                                                                                                                                                                                                                                                                                                                                                                                                                                                                                                                                                                                                                                                                                                                                                                                                                                                                                                                                                                                                                                                                                                                                                                                                                                                                                                                                                                                                                                                                                       | Project:                                                                                   |                                                   |                                                                                                                                      |                                                                                            |                  |                  |  |
|-------------------------------------------------------------------------------------------|------------------------------|-----------------------------------------------------------------------------------------------|---------------------------------------------------------------------------------------------------------------------------------------------------------------------------------------------------------------------------------------------------------------------------------------------------------------------------------------------------------------------------------------------------------------------------------------------------------------------------------------------------------------------------------------------------------------------------------------------------------------------------------------------------------------------------------------------------------------------------------------------------------------------------------------------------------------------------------------------------------------------------------------------------------------------------------------------------------------------------------------------------------------------------------------------------------------------------------------------------------------------------------------------------------------------------------------------------------------------------------------------------------------------------------------------------------------------------------------------------------------------------------------------------------------------------------------------------------------------------------------------------------------------------------------------------------------------------------------------------------------------------------------------------------------------------------------------------------------------------------------------------------------------------------------------------------------------------------------------------------------------------------------|--------------------------------------------------------------------------------------------|---------------------------------------------------|--------------------------------------------------------------------------------------------------------------------------------------|--------------------------------------------------------------------------------------------|------------------|------------------|--|
|                                                                                           |                              |                                                                                               | е Туре:                                                                                                                                                                                                                                                                                                                                                                                                                                                                                                                                                                                                                                                                                                                                                                                                                                                                                                                                                                                                                                                                                                                                                                                                                                                                                                                                                                                                                                                                                                                                                                                                                                                                                                                                                                                                                                                                               | Quantity:                                                                                  |                                                   |                                                                                                                                      |                                                                                            |                  |                  |  |
|                                                                                           |                              | Customer:                                                                                     |                                                                                                                                                                                                                                                                                                                                                                                                                                                                                                                                                                                                                                                                                                                                                                                                                                                                                                                                                                                                                                                                                                                                                                                                                                                                                                                                                                                                                                                                                                                                                                                                                                                                                                                                                                                                                                                                                       |                                                                                            |                                                   |                                                                                                                                      |                                                                                            |                  |                  |  |
|                                                                                           |                              | Specifications                                                                                |                                                                                                                                                                                                                                                                                                                                                                                                                                                                                                                                                                                                                                                                                                                                                                                                                                                                                                                                                                                                                                                                                                                                                                                                                                                                                                                                                                                                                                                                                                                                                                                                                                                                                                                                                                                                                                                                                       |                                                                                            | Made in USA ( ) ( ) ( ) ( ) ( ) ( ) ( ) ( ) ( ) ( |                                                                                                                                      |                                                                                            |                  |                  |  |
|                                                                                           |                              | ~                                                                                             | Material:<br>RLM shades are constructed of heavy dut                                                                                                                                                                                                                                                                                                                                                                                                                                                                                                                                                                                                                                                                                                                                                                                                                                                                                                                                                                                                                                                                                                                                                                                                                                                                                                                                                                                                                                                                                                                                                                                                                                                                                                                                                                                                                                  |                                                                                            |                                                   | <b>Finish:</b><br>A polyester powder coat high quality finish is                                                                     |                                                                                            |                  |                  |  |
|                                                                                           |                              |                                                                                               | I back plate and ballast elements e<br>elements elements e |                                                                                            |                                                   | ectro-statically applied and baked at 430° receptional durability and color retention.                                               |                                                                                            |                  |                  |  |
|                                                                                           |                              | 8" white finish for all col<br>paint finish. Screw h<br>paint.<br>Glass:                      |                                                                                                                                                                                                                                                                                                                                                                                                                                                                                                                                                                                                                                                                                                                                                                                                                                                                                                                                                                                                                                                                                                                                                                                                                                                                                                                                                                                                                                                                                                                                                                                                                                                                                                                                                                                                                                                                                       | de of shade is reflectiv<br>olors except galvanize                                         | e<br>d                                            | Products undergo an intensive five-step<br>cleansing and pretreatment process for                                                    |                                                                                            |                  |                  |  |
|                                                                                           | 9                            |                                                                                               |                                                                                                                                                                                                                                                                                                                                                                                                                                                                                                                                                                                                                                                                                                                                                                                                                                                                                                                                                                                                                                                                                                                                                                                                                                                                                                                                                                                                                                                                                                                                                                                                                                                                                                                                                                                                                                                                                       | hardware may not match                                                                     |                                                   | maximum paint adhesion.                                                                                                              |                                                                                            |                  |                  |  |
|                                                                                           |                              |                                                                                               |                                                                                                                                                                                                                                                                                                                                                                                                                                                                                                                                                                                                                                                                                                                                                                                                                                                                                                                                                                                                                                                                                                                                                                                                                                                                                                                                                                                                                                                                                                                                                                                                                                                                                                                                                                                                                                                                                       | sted or prismatic glass.                                                                   |                                                   | Marine grade finish provides superior salt,<br>humidity and UV protection. This coating<br>withstands up to 3000 hours of continuous |                                                                                            |                  |                  |  |
|                                                                                           |                              | $\langle \rangle$                                                                             | Electrical:                                                                                                                                                                                                                                                                                                                                                                                                                                                                                                                                                                                                                                                                                                                                                                                                                                                                                                                                                                                                                                                                                                                                                                                                                                                                                                                                                                                                                                                                                                                                                                                                                                                                                                                                                                                                                                                                           | nosted of prisinatic glass.                                                                |                                                   |                                                                                                                                      | salt spray, comes with a 5-year warranty<br>and is available in either a textured or gloss |                  |                  |  |
|                                                                                           |                              |                                                                                               | Medium Base Socket, 200w Maximum or<br>GU24 Socket.                                                                                                                                                                                                                                                                                                                                                                                                                                                                                                                                                                                                                                                                                                                                                                                                                                                                                                                                                                                                                                                                                                                                                                                                                                                                                                                                                                                                                                                                                                                                                                                                                                                                                                                                                                                                                                   |                                                                                            |                                                   | surface.                                                                                                                             |                                                                                            |                  |                  |  |
|                                                                                           | K                            |                                                                                               | Approximately 12" of                                                                                                                                                                                                                                                                                                                                                                                                                                                                                                                                                                                                                                                                                                                                                                                                                                                                                                                                                                                                                                                                                                                                                                                                                                                                                                                                                                                                                                                                                                                                                                                                                                                                                                                                                                                                                                                                  | sproximately 12" of pull wire extends from<br>xure. Additional pull wire provided for post |                                                   |                                                                                                                                      | Modifications:<br>Consult factory for custom or modified                                   |                  |                  |  |
|                                                                                           |                              | 14" mount arms and<br>Certifications:<br>Cord mounts are                                      |                                                                                                                                                                                                                                                                                                                                                                                                                                                                                                                                                                                                                                                                                                                                                                                                                                                                                                                                                                                                                                                                                                                                                                                                                                                                                                                                                                                                                                                                                                                                                                                                                                                                                                                                                                                                                                                                                       |                                                                                            |                                                   | designs.                                                                                                                             |                                                                                            |                  |                  |  |
|                                                                                           |                              |                                                                                               |                                                                                                                                                                                                                                                                                                                                                                                                                                                                                                                                                                                                                                                                                                                                                                                                                                                                                                                                                                                                                                                                                                                                                                                                                                                                                                                                                                                                                                                                                                                                                                                                                                                                                                                                                                                                                                                                                       | JL Listed for dry locations.                                                               |                                                   |                                                                                                                                      |                                                                                            |                  |                  |  |
|                                                                                           |                              | Arm mount, stem mount and wall mount a UL Listed for wet locations.                           |                                                                                                                                                                                                                                                                                                                                                                                                                                                                                                                                                                                                                                                                                                                                                                                                                                                                                                                                                                                                                                                                                                                                                                                                                                                                                                                                                                                                                                                                                                                                                                                                                                                                                                                                                                                                                                                                                       |                                                                                            | re                                                |                                                                                                                                      |                                                                                            |                  |                  |  |
| M714                                                                                      |                              | Weight: 1.5 lbs                                                                               | Catalog Logic                                                                                                                                                                                                                                                                                                                                                                                                                                                                                                                                                                                                                                                                                                                                                                                                                                                                                                                                                                                                                                                                                                                                                                                                                                                                                                                                                                                                                                                                                                                                                                                                                                                                                                                                                                                                                                                                         | M714 - ME                                                                                  | E6                                                | <b>3</b>                                                                                                                             | 100GLCL . F                                                                                | c.               | 72               |  |
| 200w Max                                                                                  |                              |                                                                                               |                                                                                                                                                                                                                                                                                                                                                                                                                                                                                                                                                                                                                                                                                                                                                                                                                                                                                                                                                                                                                                                                                                                                                                                                                                                                                                                                                                                                                                                                                                                                                                                                                                                                                                                                                                                                                                                                                       |                                                                                            |                                                   |                                                                                                                                      |                                                                                            |                  |                  |  |
| Medium Bas                                                                                | e                            |                                                                                               |                                                                                                                                                                                                                                                                                                                                                                                                                                                                                                                                                                                                                                                                                                                                                                                                                                                                                                                                                                                                                                                                                                                                                                                                                                                                                                                                                                                                                                                                                                                                                                                                                                                                                                                                                                                                                                                                                       |                                                                                            | e Mour                                            |                                                                                                                                      | Glass &<br>Guards Acces                                                                    | ssories          | Finish           |  |
| Catalog Number                                                                            |                              |                                                                                               |                                                                                                                                                                                                                                                                                                                                                                                                                                                                                                                                                                                                                                                                                                                                                                                                                                                                                                                                                                                                                                                                                                                                                                                                                                                                                                                                                                                                                                                                                                                                                                                                                                                                                                                                                                                                                                                                                       |                                                                                            |                                                   |                                                                                                                                      |                                                                                            |                  |                  |  |
| outding Number                                                                            |                              | 1 2                                                                                           |                                                                                                                                                                                                                                                                                                                                                                                                                                                                                                                                                                                                                                                                                                                                                                                                                                                                                                                                                                                                                                                                                                                                                                                                                                                                                                                                                                                                                                                                                                                                                                                                                                                                                                                                                                                                                                                                                       | 3                                                                                          |                                                   | 4                                                                                                                                    | 5                                                                                          |                  |                  |  |
|                                                                                           | M714                         |                                                                                               | _                                                                                                                                                                                                                                                                                                                                                                                                                                                                                                                                                                                                                                                                                                                                                                                                                                                                                                                                                                                                                                                                                                                                                                                                                                                                                                                                                                                                                                                                                                                                                                                                                                                                                                                                                                                                                                                                                     | -                                                                                          | _                                                 |                                                                                                                                      | _                                                                                          |                  |                  |  |
|                                                                                           |                              |                                                                                               |                                                                                                                                                                                                                                                                                                                                                                                                                                                                                                                                                                                                                                                                                                                                                                                                                                                                                                                                                                                                                                                                                                                                                                                                                                                                                                                                                                                                                                                                                                                                                                                                                                                                                                                                                                                                                                                                                       | -                                                                                          |                                                   | EINI                                                                                                                                 | SHES                                                                                       |                  |                  |  |
| -                                                                                         | JRCE & WATTAGES              | 3 GLASS & GUARD Continu                                                                       | ued                                                                                                                                                                                                                                                                                                                                                                                                                                                                                                                                                                                                                                                                                                                                                                                                                                                                                                                                                                                                                                                                                                                                                                                                                                                                                                                                                                                                                                                                                                                                                                                                                                                                                                                                                                                                                                                                                   | 5 *Ma                                                                                      | rine Grade                                        |                                                                                                                                      | has an additional charge                                                                   |                  |                  |  |
| GU24 (GU24 Socket)                                                                        |                              | Up to 200w Options                                                                            |                                                                                                                                                                                                                                                                                                                                                                                                                                                                                                                                                                                                                                                                                                                                                                                                                                                                                                                                                                                                                                                                                                                                                                                                                                                                                                                                                                                                                                                                                                                                                                                                                                                                                                                                                                                                                                                                                       | Standard Colors                                                                            | Standard<br>Grade                                 | Marine<br>Grade*                                                                                                                     | Premium Colors                                                                             | Premium<br>Grade | Marine<br>Grade* |  |
| MB (Medium Base Socket, 200w Max)                                                         |                              | 200GLCL (Clear Glass)                                                                         |                                                                                                                                                                                                                                                                                                                                                                                                                                                                                                                                                                                                                                                                                                                                                                                                                                                                                                                                                                                                                                                                                                                                                                                                                                                                                                                                                                                                                                                                                                                                                                                                                                                                                                                                                                                                                                                                                       | Aspen Green                                                                                | 10                                                | 10M                                                                                                                                  | High Gloss Black                                                                           | 01               | 01M              |  |
| 2 MOUNTING SOURCES*                                                                       |                              | 200GLFR (Frosted Glass)                                                                       |                                                                                                                                                                                                                                                                                                                                                                                                                                                                                                                                                                                                                                                                                                                                                                                                                                                                                                                                                                                                                                                                                                                                                                                                                                                                                                                                                                                                                                                                                                                                                                                                                                                                                                                                                                                                                                                                                       | Cantaloupe                                                                                 | 11                                                | 11M                                                                                                                                  | Arctic Silver                                                                              | 14               | 14M              |  |
| Arm Mounts (Cast back plate included)                                                     |                              | 200GLPR (Prismatic Glass)                                                                     |                                                                                                                                                                                                                                                                                                                                                                                                                                                                                                                                                                                                                                                                                                                                                                                                                                                                                                                                                                                                                                                                                                                                                                                                                                                                                                                                                                                                                                                                                                                                                                                                                                                                                                                                                                                                                                                                                       | Lilac                                                                                      | 12                                                | 12M                                                                                                                                  | Candy Apple Red                                                                            | 64               | 64M              |  |
| E3 E4 E6 E7 E8 E10 E11 E12 E15 E18 E25 E36                                                |                              | 200GLCLGUP (Clear Glass & Large Wire Guard)                                                   |                                                                                                                                                                                                                                                                                                                                                                                                                                                                                                                                                                                                                                                                                                                                                                                                                                                                                                                                                                                                                                                                                                                                                                                                                                                                                                                                                                                                                                                                                                                                                                                                                                                                                                                                                                                                                                                                                       | Putty<br>Raw Unfinished                                                                    | 13<br>40                                          | 13M<br>NA                                                                                                                            | Cobalt Blue<br>Caramel                                                                     | 65<br>66         | 65M<br>66M       |  |
| Wall Mounts WM55 WM318                                                                    |                              | 200GLFRGUP (Frosted Glass & Large Wire Guard)                                                 |                                                                                                                                                                                                                                                                                                                                                                                                                                                                                                                                                                                                                                                                                                                                                                                                                                                                                                                                                                                                                                                                                                                                                                                                                                                                                                                                                                                                                                                                                                                                                                                                                                                                                                                                                                                                                                                                                       | Black                                                                                      | 41                                                | 41M                                                                                                                                  | Butterscotch                                                                               | 67               | 67M              |  |
| Stem Mounts                                                                               |                              | 200GLPRGUP (Prismatic Glass & Large Wire Guard)                                               |                                                                                                                                                                                                                                                                                                                                                                                                                                                                                                                                                                                                                                                                                                                                                                                                                                                                                                                                                                                                                                                                                                                                                                                                                                                                                                                                                                                                                                                                                                                                                                                                                                                                                                                                                                                                                                                                                       | Forest Green                                                                               | 42                                                | 42M                                                                                                                                  | Black Silver                                                                               | 68               | 68M              |  |
| (includes STC Flat Canopy)                                                                |                              | 200GLCLGUPC (Clear Glass & Large Cast Guard)                                                  |                                                                                                                                                                                                                                                                                                                                                                                                                                                                                                                                                                                                                                                                                                                                                                                                                                                                                                                                                                                                                                                                                                                                                                                                                                                                                                                                                                                                                                                                                                                                                                                                                                                                                                                                                                                                                                                                                       | Bright Red                                                                                 | 43                                                | 43M                                                                                                                                  | Gunmetal Gray                                                                              | 69               | 69M              |  |
| 1/2" (13/16" OD) Rigid St                                                                 | ems 3/4" (1" OD) Rigid Stems | 200GLFRGUPC (Frosted Glass & Large C                                                          | Cast Guard)                                                                                                                                                                                                                                                                                                                                                                                                                                                                                                                                                                                                                                                                                                                                                                                                                                                                                                                                                                                                                                                                                                                                                                                                                                                                                                                                                                                                                                                                                                                                                                                                                                                                                                                                                                                                                                                                           | White<br>Bright Blue                                                                       | 44<br>45                                          | 44M<br>45M                                                                                                                           | Mayan Gold<br>Textured Desert Stone                                                        | 79<br>80         | NA<br>80M        |  |
| 2ST6 2ST12 2ST18                                                                          | 3ST6 3ST12 3ST18             | 200GLPRGUPC (Prismatic Glass & Large                                                          | Cast Guard)                                                                                                                                                                                                                                                                                                                                                                                                                                                                                                                                                                                                                                                                                                                                                                                                                                                                                                                                                                                                                                                                                                                                                                                                                                                                                                                                                                                                                                                                                                                                                                                                                                                                                                                                                                                                                                                                           | Sunny Yellow                                                                               | 45                                                | 45M                                                                                                                                  | Extreme Chrome                                                                             | 81               | 81M              |  |
| 2ST24 2ST36 2ST48                                                                         |                              | 200GLGUP (Large Wire Guard with N                                                             |                                                                                                                                                                                                                                                                                                                                                                                                                                                                                                                                                                                                                                                                                                                                                                                                                                                                                                                                                                                                                                                                                                                                                                                                                                                                                                                                                                                                                                                                                                                                                                                                                                                                                                                                                                                                                                                                                       | Aqua Green                                                                                 | 47                                                | 47M                                                                                                                                  | Graystone                                                                                  | 82               | 82M              |  |
| 2ST60 2ST72 2ST96                                                                         | 3ST60 3ST72 3ST96            | 200GLGUPC (Large Cast Guard with N                                                            |                                                                                                                                                                                                                                                                                                                                                                                                                                                                                                                                                                                                                                                                                                                                                                                                                                                                                                                                                                                                                                                                                                                                                                                                                                                                                                                                                                                                                                                                                                                                                                                                                                                                                                                                                                                                                                                                                       | Galvanized                                                                                 | 49                                                | NA                                                                                                                                   | Oil Rubbed Bronze                                                                          | 83               | 83M              |  |
| fixture finish.                                                                           |                              |                                                                                               |                                                                                                                                                                                                                                                                                                                                                                                                                                                                                                                                                                                                                                                                                                                                                                                                                                                                                                                                                                                                                                                                                                                                                                                                                                                                                                                                                                                                                                                                                                                                                                                                                                                                                                                                                                                                                                                                                       | Navy                                                                                       | 50                                                | 50M                                                                                                                                  | Carbon Graphite                                                                            | 96               | 96M              |  |
| 3 GLA                                                                                     | SS & GUARD*                  | *Cast and Wire Guard Finish will match                                                        | fixture finish.                                                                                                                                                                                                                                                                                                                                                                                                                                                                                                                                                                                                                                                                                                                                                                                                                                                                                                                                                                                                                                                                                                                                                                                                                                                                                                                                                                                                                                                                                                                                                                                                                                                                                                                                                                                                                                                                       | Architectural Bronze<br>Patina Verde                                                       | 51<br>52                                          | 51M<br>52M                                                                                                                           |                                                                                            |                  |                  |  |
|                                                                                           | 100w Options                 | 4 ACCESSORIES*                                                                                |                                                                                                                                                                                                                                                                                                                                                                                                                                                                                                                                                                                                                                                                                                                                                                                                                                                                                                                                                                                                                                                                                                                                                                                                                                                                                                                                                                                                                                                                                                                                                                                                                                                                                                                                                                                                                                                                                       | Copper Clay                                                                                | 53                                                | 53M                                                                                                                                  |                                                                                            |                  |                  |  |
| 100GLCL (Clear G                                                                          |                              | CBC (Cast back plate Spun Alum Co                                                             | ver)*                                                                                                                                                                                                                                                                                                                                                                                                                                                                                                                                                                                                                                                                                                                                                                                                                                                                                                                                                                                                                                                                                                                                                                                                                                                                                                                                                                                                                                                                                                                                                                                                                                                                                                                                                                                                                                                                                 | Silver                                                                                     | 56                                                | 56M                                                                                                                                  |                                                                                            |                  |                  |  |
|                                                                                           |                              | GR14 (14" Wire Grill)*                                                                        |                                                                                                                                                                                                                                                                                                                                                                                                                                                                                                                                                                                                                                                                                                                                                                                                                                                                                                                                                                                                                                                                                                                                                                                                                                                                                                                                                                                                                                                                                                                                                                                                                                                                                                                                                                                                                                                                                       | Black Verde                                                                                | 61                                                | 61M                                                                                                                                  |                                                                                            |                  |                  |  |
| (                                                                                         |                              | PC (Button Photo Cell) Remote Only                                                            |                                                                                                                                                                                                                                                                                                                                                                                                                                                                                                                                                                                                                                                                                                                                                                                                                                                                                                                                                                                                                                                                                                                                                                                                                                                                                                                                                                                                                                                                                                                                                                                                                                                                                                                                                                                                                                                                                       | Painted Chrome                                                                             | 70                                                | 70M                                                                                                                                  |                                                                                            |                  |                  |  |
| 100GLPR       (Prismatic Glass)         100GLCLGUP       (Clear Glass & Small Wire Guard) |                              | SC (Scroll for Arms)*                                                                         |                                                                                                                                                                                                                                                                                                                                                                                                                                                                                                                                                                                                                                                                                                                                                                                                                                                                                                                                                                                                                                                                                                                                                                                                                                                                                                                                                                                                                                                                                                                                                                                                                                                                                                                                                                                                                                                                                       | Painted Copper<br>Textured Black                                                           | 71<br>72                                          | 71M<br>72M                                                                                                                           |                                                                                            |                  |                  |  |
| . ,                                                                                       |                              | SLC         (Sloped Ceiling Mount Canopy, 20° Max)*           SQ         (Square Back Plate)* |                                                                                                                                                                                                                                                                                                                                                                                                                                                                                                                                                                                                                                                                                                                                                                                                                                                                                                                                                                                                                                                                                                                                                                                                                                                                                                                                                                                                                                                                                                                                                                                                                                                                                                                                                                                                                                                                                       | Matte Black                                                                                | 73                                                | 73M                                                                                                                                  |                                                                                            |                  |                  |  |
| <b>100GLFRGUP</b> (Frosted Glass & Small Wire Guard)                                      |                              | SWL (Adjustable Locking Swivel)*                                                              |                                                                                                                                                                                                                                                                                                                                                                                                                                                                                                                                                                                                                                                                                                                                                                                                                                                                                                                                                                                                                                                                                                                                                                                                                                                                                                                                                                                                                                                                                                                                                                                                                                                                                                                                                                                                                                                                                       | Textured Architectural                                                                     | 76                                                | 76M                                                                                                                                  |                                                                                            |                  |                  |  |
| 100GLPRGUP (Prismatic Glass & Small Wire Guard)                                           |                              | TBK (Turn Buckle Kit)*                                                                        |                                                                                                                                                                                                                                                                                                                                                                                                                                                                                                                                                                                                                                                                                                                                                                                                                                                                                                                                                                                                                                                                                                                                                                                                                                                                                                                                                                                                                                                                                                                                                                                                                                                                                                                                                                                                                                                                                       | Textured White                                                                             | 77                                                | 77M                                                                                                                                  |                                                                                            |                  |                  |  |
| 100GLCLGUPC (Clear Glass & Cast Guard)                                                    |                              | *Accessory finish will match fixture finish.                                                  |                                                                                                                                                                                                                                                                                                                                                                                                                                                                                                                                                                                                                                                                                                                                                                                                                                                                                                                                                                                                                                                                                                                                                                                                                                                                                                                                                                                                                                                                                                                                                                                                                                                                                                                                                                                                                                                                                       | Textured Silver                                                                            | 78                                                | 78M                                                                                                                                  | I point obcerre to the transformed                                                         | hille -          |                  |  |
| 100GLFRGUPC (Frosted Glass & Cast Guard)                                                  |                              |                                                                                               |                                                                                                                                                                                                                                                                                                                                                                                                                                                                                                                                                                                                                                                                                                                                                                                                                                                                                                                                                                                                                                                                                                                                                                                                                                                                                                                                                                                                                                                                                                                                                                                                                                                                                                                                                                                                                                                                                       | Consult Factory for additional paint charges and availability.                             |                                                   |                                                                                                                                      |                                                                                            |                  |                  |  |
| 100GLPRGUPC (Prismatic Glass & Cast Guard)                                                |                              | WARRANTY                                                                                      |                                                                                                                                                                                                                                                                                                                                                                                                                                                                                                                                                                                                                                                                                                                                                                                                                                                                                                                                                                                                                                                                                                                                                                                                                                                                                                                                                                                                                                                                                                                                                                                                                                                                                                                                                                                                                                                                                       |                                                                                            |                                                   |                                                                                                                                      |                                                                                            |                  |                  |  |
| 100GLGUP (Small W                                                                         | /ire Guard with No Glass)    |                                                                                               |                                                                                                                                                                                                                                                                                                                                                                                                                                                                                                                                                                                                                                                                                                                                                                                                                                                                                                                                                                                                                                                                                                                                                                                                                                                                                                                                                                                                                                                                                                                                                                                                                                                                                                                                                                                                                                                                                       |                                                                                            |                                                   |                                                                                                                                      |                                                                                            |                  |                  |  |
|                                                                                           |                              | See www.ANPlighting.com for complet                                                           | e fixture warranty                                                                                                                                                                                                                                                                                                                                                                                                                                                                                                                                                                                                                                                                                                                                                                                                                                                                                                                                                                                                                                                                                                                                                                                                                                                                                                                                                                                                                                                                                                                                                                                                                                                                                                                                                                                                                                                                    |                                                                                            |                                                   |                                                                                                                                      |                                                                                            |                  |                  |  |