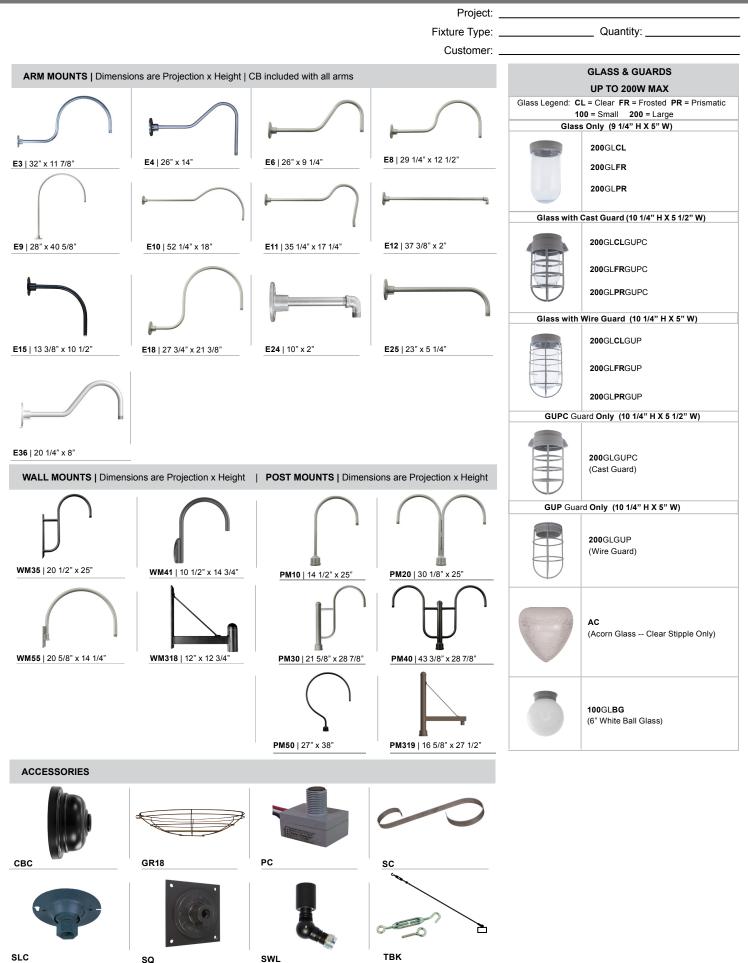

## **Specifications MCT18**

|                                                                                     |                                                                            |                                                                                                      |                                                                                                                                                                                                                                                                        | Proje                                                                                                                                                                                                                                                                                              | ct:                                                                                                                                                                                                                                                                                                                           |                                                                                                                                                                                                                                                   |                                           |           |            |  |
|-------------------------------------------------------------------------------------|----------------------------------------------------------------------------|------------------------------------------------------------------------------------------------------|------------------------------------------------------------------------------------------------------------------------------------------------------------------------------------------------------------------------------------------------------------------------|----------------------------------------------------------------------------------------------------------------------------------------------------------------------------------------------------------------------------------------------------------------------------------------------------|-------------------------------------------------------------------------------------------------------------------------------------------------------------------------------------------------------------------------------------------------------------------------------------------------------------------------------|---------------------------------------------------------------------------------------------------------------------------------------------------------------------------------------------------------------------------------------------------|-------------------------------------------|-----------|------------|--|
|                                                                                     |                                                                            |                                                                                                      |                                                                                                                                                                                                                                                                        | Project:                                                                                                                                                                                                                                                                                           |                                                                                                                                                                                                                                                                                                                               |                                                                                                                                                                                                                                                   |                                           |           |            |  |
|                                                                                     |                                                                            | Customer:                                                                                            |                                                                                                                                                                                                                                                                        |                                                                                                                                                                                                                                                                                                    |                                                                                                                                                                                                                                                                                                                               |                                                                                                                                                                                                                                                   |                                           |           |            |  |
|                                                                                     |                                                                            |                                                                                                      |                                                                                                                                                                                                                                                                        | Specifications                                                                                                                                                                                                                                                                                     |                                                                                                                                                                                                                                                                                                                               |                                                                                                                                                                                                                                                   | 🗰 🐜 (b) 🕅 Illuminating                    |           |            |  |
|                                                                                     |                                                                            |                                                                                                      |                                                                                                                                                                                                                                                                        | Material:<br>RLM shades are constructed of heavy duty<br>spun aluminum. Wall back plate and ballast<br>housing are cast aluminum. All fasteners ar<br>stainless steel. Inside of shade is reflective<br>white finish for all colors except galvanized<br>paint finish. Screw hardware may not matc |                                                                                                                                                                                                                                                                                                                               | Finish:<br>A polyester powder coat high quality finish is<br>electro-statically applied and baked at 430°<br>for exceptional durability and color retention.<br>Products undergo an intensive five-step<br>cleansing and pretreatment process for |                                           |           |            |  |
|                                                                                     | 18"                                                                        |                                                                                                      | paint.<br>Glass:<br>Choice of clear, frosted or prismatic glass.<br>Electrical:<br>Medium Base Socket, 200w Maximum or<br>GU24 Socket.<br>Approximately 12" of pull wire extends from<br>fixure. Additional pull wire provided for post<br>mount arms and wall mounts. |                                                                                                                                                                                                                                                                                                    | Marine grade finish provides superior salt,<br>humidity and UV protection. This coating<br>withstands up to 3000 hours of continuous<br>salt spray, comes with a 5-year warranty<br>and is available in either a textured or gloss<br>surface.<br><b>Modifications:</b><br>Consult factory for custom or modified<br>designs. |                                                                                                                                                                                                                                                   |                                           |           |            |  |
| MCT18                                                                               |                                                                            | Certifications:<br>Cord mounts are UL Liste<br>Arm mount, stem mount ;<br>UL Listed for wet locatior | nd wall mount are                                                                                                                                                                                                                                                      |                                                                                                                                                                                                                                                                                                    |                                                                                                                                                                                                                                                                                                                               |                                                                                                                                                                                                                                                   |                                           |           |            |  |
| 200w Max                                                                            | -                                                                          |                                                                                                      |                                                                                                                                                                                                                                                                        | Catalog Logic                                                                                                                                                                                                                                                                                      | T18 - MB - E                                                                                                                                                                                                                                                                                                                  | 6 10                                                                                                                                                                                                                                              | OGLCL . CBC                               | C7        | 2          |  |
|                                                                                     |                                                                            |                                                                                                      |                                                                                                                                                                                                                                                                        | RLM                                                                                                                                                                                                                                                                                                |                                                                                                                                                                                                                                                                                                                               |                                                                                                                                                                                                                                                   |                                           |           | Ē          |  |
| Medium Base                                                                         | 1                                                                          |                                                                                                      |                                                                                                                                                                                                                                                                        | Style                                                                                                                                                                                                                                                                                              | Light Mou<br>Source Sou                                                                                                                                                                                                                                                                                                       |                                                                                                                                                                                                                                                   | Glass & Accesso                           | ries Fir  | hish       |  |
| Catalog Number                                                                      | MCT18 —                                                                    | 1                                                                                                    | 2                                                                                                                                                                                                                                                                      | 3                                                                                                                                                                                                                                                                                                  | - 4                                                                                                                                                                                                                                                                                                                           | )                                                                                                                                                                                                                                                 | 5                                         |           |            |  |
| 1 LIGHT SOURC                                                                       | CE & WATTAGES                                                              | 3                                                                                                    | GLASS & GU                                                                                                                                                                                                                                                             | IARD*                                                                                                                                                                                                                                                                                              | 4                                                                                                                                                                                                                                                                                                                             | ACC                                                                                                                                                                                                                                               | CESSORIES*                                |           |            |  |
| GU24 (GU24 Socket)                                                                  |                                                                            |                                                                                                      | Up to 100w Op                                                                                                                                                                                                                                                          |                                                                                                                                                                                                                                                                                                    |                                                                                                                                                                                                                                                                                                                               |                                                                                                                                                                                                                                                   | Spun Alum Cover)*                         |           |            |  |
| MB (Medium Base Socket, 200w Max) 100GLCL                                           |                                                                            |                                                                                                      | (Clear Glass)                                                                                                                                                                                                                                                          |                                                                                                                                                                                                                                                                                                    |                                                                                                                                                                                                                                                                                                                               | GR18 (18" Wire Grill)*                                                                                                                                                                                                                            |                                           |           |            |  |
| 2 MOUNTING                                                                          |                                                                            | 100GLFR (Frosted Glass)                                                                              |                                                                                                                                                                                                                                                                        |                                                                                                                                                                                                                                                                                                    | PC (Button Photo Cell) Remote Only                                                                                                                                                                                                                                                                                            |                                                                                                                                                                                                                                                   |                                           |           |            |  |
| Arm Mounts (Cast                                                                    | 100GLPR                                                                    | , , , , , , , , , , , , , , , , , , ,                                                                |                                                                                                                                                                                                                                                                        |                                                                                                                                                                                                                                                                                                    | SC (Scroll for Arms)*                                                                                                                                                                                                                                                                                                         |                                                                                                                                                                                                                                                   |                                           |           |            |  |
| E3 E4 E6 E8 E9 E10 E11 E                                                            |                                                                            | 100GLCLGUP (Clear Glass & Small Wire Guard)                                                          |                                                                                                                                                                                                                                                                        |                                                                                                                                                                                                                                                                                                    | SLC (Sloped Ceiling Mount Canopy, 20° Max)*                                                                                                                                                                                                                                                                                   |                                                                                                                                                                                                                                                   |                                           |           |            |  |
| Wall                                                                                |                                                                            | 100GLFRGUP (Frosted Glass & Small Wire Guard)                                                        |                                                                                                                                                                                                                                                                        |                                                                                                                                                                                                                                                                                                    | SQ (Square Back Plate)*                                                                                                                                                                                                                                                                                                       |                                                                                                                                                                                                                                                   |                                           |           |            |  |
| WM35 WM41 WM55 WM3 Post                                                             |                                                                            |                                                                                                      |                                                                                                                                                                                                                                                                        |                                                                                                                                                                                                                                                                                                    |                                                                                                                                                                                                                                                                                                                               | SWL (Adjustable Locking Swivel)*                                                                                                                                                                                                                  |                                           |           |            |  |
| PM10 PM20 PM30 PM40                                                                 | 100GLPRGUP (Prismatic Glass & Small Wire Guard)     TBK (Turn Buckle Kit)* |                                                                                                      |                                                                                                                                                                                                                                                                        |                                                                                                                                                                                                                                                                                                    |                                                                                                                                                                                                                                                                                                                               |                                                                                                                                                                                                                                                   |                                           |           |            |  |
|                                                                                     |                                                                            | 100GLCLGUP                                                                                           | C (Clear Glass & Ca                                                                                                                                                                                                                                                    | st Guard)                                                                                                                                                                                                                                                                                          | *Accessory fi                                                                                                                                                                                                                                                                                                                 | nish will n                                                                                                                                                                                                                                       | natch fixture finish.                     |           |            |  |
| Cord Mounts**<br>(Includes 1" x 5 3/8" canopy)<br>(See page 3 for color cord style) |                                                                            | 100GLFRGUPC (Frosted Glass & Cast Guard)                                                             |                                                                                                                                                                                                                                                                        |                                                                                                                                                                                                                                                                                                    | 5 FINISHES                                                                                                                                                                                                                                                                                                                    |                                                                                                                                                                                                                                                   |                                           |           |            |  |
| SJT Cord<br>BLC (6' Black SJT Cord) WHC (6' White SJT Cord)                         |                                                                            | 100GLPRGUP                                                                                           | 100GLPRGUPC (Prismatic Glass & Cast Guard)                                                                                                                                                                                                                             |                                                                                                                                                                                                                                                                                                    |                                                                                                                                                                                                                                                                                                                               | Marine Grade F<br>Standard                                                                                                                                                                                                                        | inish has an additional charge            | Premium   | Marine     |  |
|                                                                                     | Colored Cords                                                              | 100GLGUP                                                                                             | (Small Wire Guard                                                                                                                                                                                                                                                      | l with No Glass)                                                                                                                                                                                                                                                                                   | Standard Colors                                                                                                                                                                                                                                                                                                               | Grade                                                                                                                                                                                                                                             | Marine Premium Colors                     | Grade     | Grade*     |  |
| BLSF (6' Black)                                                                     | ORSF (6' Orange)                                                           | 100GLGUPC                                                                                            | (Cast Guard with N                                                                                                                                                                                                                                                     | No Glass)                                                                                                                                                                                                                                                                                          | Aspen Green<br>Cantaloupe                                                                                                                                                                                                                                                                                                     |                                                                                                                                                                                                                                                   | 10M High Gloss Black<br>11M Arctic Silver | 14        | 14M        |  |
| GYSF (6' Gray)<br>CHSF (6' Chocolate Brown)                                         | LGSF (6' Lime Green)<br>KGSF (6' Kelly Green)                              | AC                                                                                                   | (Stipple Glass Acc                                                                                                                                                                                                                                                     | orn)                                                                                                                                                                                                                                                                                               | Lilac                                                                                                                                                                                                                                                                                                                         | 12                                                                                                                                                                                                                                                | 12M Candy Apple Red                       | 64        | 64M        |  |
| WHSF (6' White)                                                                     | CBSF (6' Cobalt Blue)                                                      | 100GLBG                                                                                              | (White Ball Glass)                                                                                                                                                                                                                                                     |                                                                                                                                                                                                                                                                                                    | Putty<br>Baw Unfinished                                                                                                                                                                                                                                                                                                       |                                                                                                                                                                                                                                                   | 13M Cobalt Blue<br>NA Caramel             | 65<br>66  | 65M<br>66M |  |
| CASF (6' Cardinal)                                                                  | SBSF (6' Sky Blue)<br>ric Colored Cords                                    | IUUGEBO                                                                                              | . ,                                                                                                                                                                                                                                                                    | tiona                                                                                                                                                                                                                                                                                              | Black                                                                                                                                                                                                                                                                                                                         |                                                                                                                                                                                                                                                   | 41M Butterscotch                          | 67        | 67M        |  |
| BWHPF (6' Black/White                                                               | BIHPF (6' Brown/Ivory                                                      |                                                                                                      | Up to 200w Op                                                                                                                                                                                                                                                          | lions                                                                                                                                                                                                                                                                                              | Forest Green                                                                                                                                                                                                                                                                                                                  |                                                                                                                                                                                                                                                   | 42M Black Silver                          | 68        | 68M        |  |
| Houndstooth)<br>GYCPF (6' Gray/Citrus                                               | Houndstooth)<br>MOSPF (6' Magenta/Orange                                   | 200GLCL                                                                                              | (Clear Glass)                                                                                                                                                                                                                                                          |                                                                                                                                                                                                                                                                                                    | Bright Red<br>White                                                                                                                                                                                                                                                                                                           |                                                                                                                                                                                                                                                   | 43M Gunmetal Gray<br>44M Mayan Gold       | 69<br>79  | 69M<br>NA  |  |
| Yellow)                                                                             | Stripe)                                                                    | 200GLFR                                                                                              | (Frosted Glass)                                                                                                                                                                                                                                                        |                                                                                                                                                                                                                                                                                                    | Bright Blue                                                                                                                                                                                                                                                                                                                   |                                                                                                                                                                                                                                                   | 45M Textured Desert Stone                 | 80        | 80M        |  |
| NMTPF (6' Navy Mini<br>Tweed)                                                       |                                                                            | 200GLPR                                                                                              | (Prismatic Glass)                                                                                                                                                                                                                                                      |                                                                                                                                                                                                                                                                                                    | Sunny Yellow<br>Aqua Green                                                                                                                                                                                                                                                                                                    |                                                                                                                                                                                                                                                   | 46M Extreme Chrome<br>47M Gravstone       | 81<br>82  | 81M<br>82M |  |
|                                                                                     | c Colored Cords                                                            | 200GLCLGUP                                                                                           | (Clear Glass & Lar                                                                                                                                                                                                                                                     | ge Wire Guard)                                                                                                                                                                                                                                                                                     | Galvanized                                                                                                                                                                                                                                                                                                                    |                                                                                                                                                                                                                                                   | NA Oil Rubbed Bronze                      | 82        | 82M        |  |
| GMGF (6' Gun Metal)<br>CPGF (6' Copper Penny)                                       | SSGF (6' Sterling Silver)<br>BRGF (6' Bronze)                              | 200GLFRGUP                                                                                           | (Frosted Glass & L                                                                                                                                                                                                                                                     | arge Wire Guard)                                                                                                                                                                                                                                                                                   | Navy                                                                                                                                                                                                                                                                                                                          |                                                                                                                                                                                                                                                   | 50M Carbon Graphite                       | 96        | 96M        |  |
| GOGF (6' Gold)                                                                      |                                                                            | 200GLPRGUP                                                                                           | (Prismatic Glass &                                                                                                                                                                                                                                                     | Large Wire Guard)                                                                                                                                                                                                                                                                                  | Architectural Bronze<br>Patina Verde                                                                                                                                                                                                                                                                                          |                                                                                                                                                                                                                                                   | 51M<br>52M                                |           |            |  |
| Cable<br>(Includes 1")                                                              | Mounts**<br>x 5 3/8" canopy)                                               | 200GLCLGUP                                                                                           | C (Clear Glass & La                                                                                                                                                                                                                                                    | rge Cast Guard)                                                                                                                                                                                                                                                                                    | Copper Clay                                                                                                                                                                                                                                                                                                                   |                                                                                                                                                                                                                                                   | 53M                                       |           |            |  |
| SSC-BLC (Stainless steel                                                            |                                                                            | C (Frosted Glass & I                                                                                 |                                                                                                                                                                                                                                                                        | Silver                                                                                                                                                                                                                                                                                             |                                                                                                                                                                                                                                                                                                                               | 56M                                                                                                                                                                                                                                               |                                           |           |            |  |
| SSC-WHC (Stainless steel                                                            |                                                                            | C (Prismatic Glass &                                                                                 | - ,                                                                                                                                                                                                                                                                    | Black Verde<br>Painted Chrome                                                                                                                                                                                                                                                                      |                                                                                                                                                                                                                                                                                                                               | 61M<br>70M                                                                                                                                                                                                                                        |                                           |           |            |  |
| SCC-XXXX (Stainless steel<br>Replace XXXX with                                      |                                                                            |                                                                                                      | - ·                                                                                                                                                                                                                                                                    | Painted Copper                                                                                                                                                                                                                                                                                     |                                                                                                                                                                                                                                                                                                                               | 71M                                                                                                                                                                                                                                               |                                           |           |            |  |
| **Cord/Cable Canopy finish will match fixture finish.<br>Stem Mounts                |                                                                            | 200GLGUP                                                                                             | (Large Wire Guard                                                                                                                                                                                                                                                      |                                                                                                                                                                                                                                                                                                    | Textured Black<br>Matte Black                                                                                                                                                                                                                                                                                                 |                                                                                                                                                                                                                                                   | 72M<br>73M                                |           |            |  |
| (Includes STC Flat Canopy)                                                          |                                                                            | 200GLGUPC                                                                                            | (Large Cast Guard                                                                                                                                                                                                                                                      | l with No Glass)                                                                                                                                                                                                                                                                                   | Textured Architectural                                                                                                                                                                                                                                                                                                        |                                                                                                                                                                                                                                                   | 76M                                       |           |            |  |
| 1/2" (13/16" OD) Rigid<br>2ST6 2ST12 2ST18                                          | *Cast and Win                                                              | *Cast and Wire Guard Finish will match fixture finish.                                               |                                                                                                                                                                                                                                                                        | Textured White                                                                                                                                                                                                                                                                                     |                                                                                                                                                                                                                                                                                                                               | 77M                                                                                                                                                                                                                                               |                                           |           |            |  |
| 2ST24 2ST36 2ST48                                                                   | 3ST6 3ST12 3ST18<br>3ST24 3ST36 3ST48                                      | WARRA                                                                                                |                                                                                                                                                                                                                                                                        |                                                                                                                                                                                                                                                                                                    | Textured Silver<br>Consult                                                                                                                                                                                                                                                                                                    |                                                                                                                                                                                                                                                   | 78M<br>ditional paint charges and avai    | lability. |            |  |
| 2ST60 2ST72 2ST96                                                                   | 3ST60 3ST72 3ST96                                                          |                                                                                                      |                                                                                                                                                                                                                                                                        | nplete fixture warranty.                                                                                                                                                                                                                                                                           |                                                                                                                                                                                                                                                                                                                               | ,                                                                                                                                                                                                                                                 |                                           |           |            |  |
| *Arm mount, Wall mount o<br>fixture finish.                                         | All rights reserved. These                                                 |                                                                                                      |                                                                                                                                                                                                                                                                        | ,                                                                                                                                                                                                                                                                                                  |                                                                                                                                                                                                                                                                                                                               |                                                                                                                                                                                                                                                   | 1-800-54                                  |           |            |  |