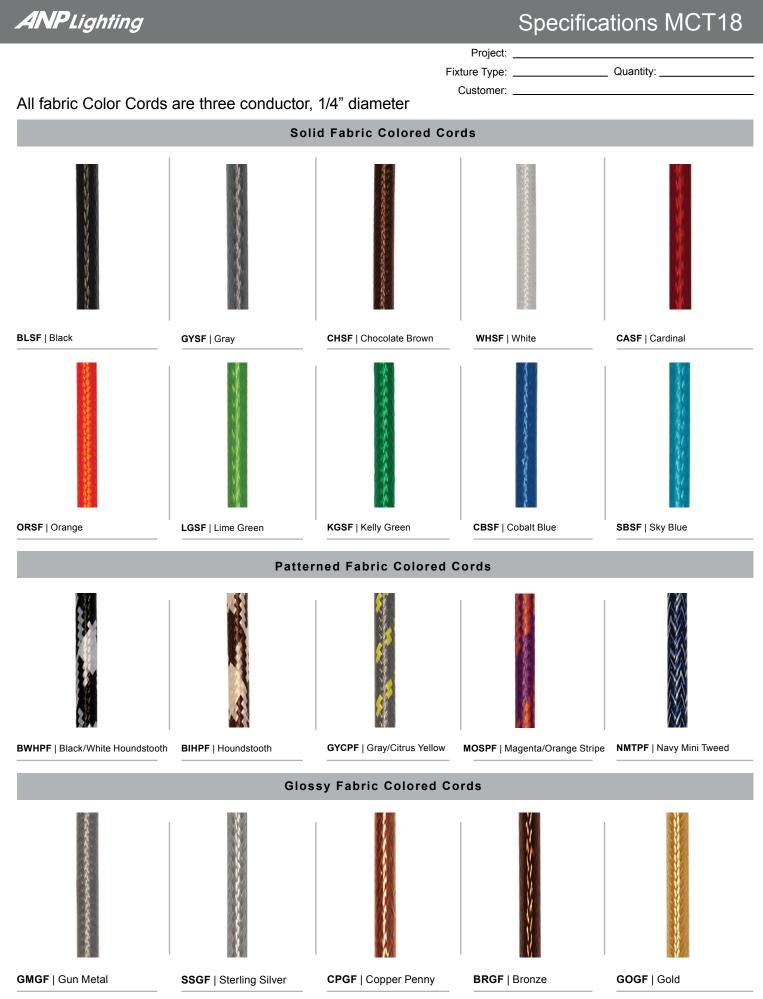

## **Specifications MCT18**

|                                                                                     |                                                                            |                                                                                                      |                                                                                                                                                                                                                                                                        | Proje                                                                                                                                                                                                                                                                                              | ct:                                                                                                                                                                                                                                                                                                                           |                                                                                                                                                                                                                                                   |                                           |           |            |  |
|-------------------------------------------------------------------------------------|----------------------------------------------------------------------------|------------------------------------------------------------------------------------------------------|------------------------------------------------------------------------------------------------------------------------------------------------------------------------------------------------------------------------------------------------------------------------|----------------------------------------------------------------------------------------------------------------------------------------------------------------------------------------------------------------------------------------------------------------------------------------------------|-------------------------------------------------------------------------------------------------------------------------------------------------------------------------------------------------------------------------------------------------------------------------------------------------------------------------------|---------------------------------------------------------------------------------------------------------------------------------------------------------------------------------------------------------------------------------------------------|-------------------------------------------|-----------|------------|--|
|                                                                                     |                                                                            |                                                                                                      |                                                                                                                                                                                                                                                                        | Project:                                                                                                                                                                                                                                                                                           |                                                                                                                                                                                                                                                                                                                               |                                                                                                                                                                                                                                                   |                                           |           |            |  |
|                                                                                     |                                                                            | Customer:                                                                                            |                                                                                                                                                                                                                                                                        |                                                                                                                                                                                                                                                                                                    |                                                                                                                                                                                                                                                                                                                               |                                                                                                                                                                                                                                                   |                                           |           |            |  |
|                                                                                     |                                                                            |                                                                                                      |                                                                                                                                                                                                                                                                        | Specifications                                                                                                                                                                                                                                                                                     |                                                                                                                                                                                                                                                                                                                               |                                                                                                                                                                                                                                                   | 🗰 🐜 (b) 🕅 Illuminating                    |           |            |  |
|                                                                                     |                                                                            |                                                                                                      |                                                                                                                                                                                                                                                                        | Material:<br>RLM shades are constructed of heavy duty<br>spun aluminum. Wall back plate and ballast<br>housing are cast aluminum. All fasteners ar<br>stainless steel. Inside of shade is reflective<br>white finish for all colors except galvanized<br>paint finish. Screw hardware may not matc |                                                                                                                                                                                                                                                                                                                               | Finish:<br>A polyester powder coat high quality finish is<br>electro-statically applied and baked at 430°<br>for exceptional durability and color retention.<br>Products undergo an intensive five-step<br>cleansing and pretreatment process for |                                           |           |            |  |
|                                                                                     | 18"                                                                        |                                                                                                      | paint.<br>Glass:<br>Choice of clear, frosted or prismatic glass.<br>Electrical:<br>Medium Base Socket, 200w Maximum or<br>GU24 Socket.<br>Approximately 12" of pull wire extends from<br>fixure. Additional pull wire provided for post<br>mount arms and wall mounts. |                                                                                                                                                                                                                                                                                                    | Marine grade finish provides superior salt,<br>humidity and UV protection. This coating<br>withstands up to 3000 hours of continuous<br>salt spray, comes with a 5-year warranty<br>and is available in either a textured or gloss<br>surface.<br><b>Modifications:</b><br>Consult factory for custom or modified<br>designs. |                                                                                                                                                                                                                                                   |                                           |           |            |  |
| MCT18                                                                               |                                                                            | Certifications:<br>Cord mounts are UL Liste<br>Arm mount, stem mount ;<br>UL Listed for wet locatior | nd wall mount are                                                                                                                                                                                                                                                      |                                                                                                                                                                                                                                                                                                    |                                                                                                                                                                                                                                                                                                                               |                                                                                                                                                                                                                                                   |                                           |           |            |  |
| 200w Max                                                                            | -                                                                          |                                                                                                      |                                                                                                                                                                                                                                                                        | Catalog Logic                                                                                                                                                                                                                                                                                      | T18 - MB - E                                                                                                                                                                                                                                                                                                                  | 6 10                                                                                                                                                                                                                                              | OGLCL . CBC                               | C7        | 2          |  |
|                                                                                     |                                                                            |                                                                                                      |                                                                                                                                                                                                                                                                        | RLM                                                                                                                                                                                                                                                                                                |                                                                                                                                                                                                                                                                                                                               |                                                                                                                                                                                                                                                   |                                           |           | Ē          |  |
| Medium Base                                                                         | 1                                                                          |                                                                                                      |                                                                                                                                                                                                                                                                        | Style                                                                                                                                                                                                                                                                                              | Light Mou<br>Source Sou                                                                                                                                                                                                                                                                                                       |                                                                                                                                                                                                                                                   | Glass & Accesso                           | ries Fir  | hish       |  |
| Catalog Number                                                                      | MCT18 —                                                                    | 1                                                                                                    | 2                                                                                                                                                                                                                                                                      | 3                                                                                                                                                                                                                                                                                                  | - 4                                                                                                                                                                                                                                                                                                                           | )                                                                                                                                                                                                                                                 | 5                                         |           |            |  |
| 1 LIGHT SOURC                                                                       | CE & WATTAGES                                                              | 3                                                                                                    | GLASS & GU                                                                                                                                                                                                                                                             | IARD*                                                                                                                                                                                                                                                                                              | 4                                                                                                                                                                                                                                                                                                                             | ACC                                                                                                                                                                                                                                               | CESSORIES*                                |           |            |  |
| GU24 (GU24 Socket)                                                                  |                                                                            |                                                                                                      | Up to 100w Op                                                                                                                                                                                                                                                          |                                                                                                                                                                                                                                                                                                    |                                                                                                                                                                                                                                                                                                                               |                                                                                                                                                                                                                                                   | Spun Alum Cover)*                         |           |            |  |
| MB (Medium Base Socket, 200w Max) 100GLCL                                           |                                                                            |                                                                                                      | (Clear Glass)                                                                                                                                                                                                                                                          |                                                                                                                                                                                                                                                                                                    |                                                                                                                                                                                                                                                                                                                               | GR18 (18" Wire Grill)*                                                                                                                                                                                                                            |                                           |           |            |  |
| 2 MOUNTING                                                                          |                                                                            | 100GLFR (Frosted Glass)                                                                              |                                                                                                                                                                                                                                                                        |                                                                                                                                                                                                                                                                                                    | PC (Button Photo Cell) Remote Only                                                                                                                                                                                                                                                                                            |                                                                                                                                                                                                                                                   |                                           |           |            |  |
| Arm Mounts (Cast                                                                    | 100GLPR                                                                    | , , , , , , , , , , , , , , , , , , ,                                                                |                                                                                                                                                                                                                                                                        |                                                                                                                                                                                                                                                                                                    | SC (Scroll for Arms)*                                                                                                                                                                                                                                                                                                         |                                                                                                                                                                                                                                                   |                                           |           |            |  |
| E3 E4 E6 E8 E9 E10 E11 E                                                            |                                                                            | 100GLCLGUP (Clear Glass & Small Wire Guard)                                                          |                                                                                                                                                                                                                                                                        |                                                                                                                                                                                                                                                                                                    | SLC (Sloped Ceiling Mount Canopy, 20° Max)*                                                                                                                                                                                                                                                                                   |                                                                                                                                                                                                                                                   |                                           |           |            |  |
| Wall                                                                                |                                                                            | 100GLFRGUP (Frosted Glass & Small Wire Guard)                                                        |                                                                                                                                                                                                                                                                        |                                                                                                                                                                                                                                                                                                    | SQ (Square Back Plate)*                                                                                                                                                                                                                                                                                                       |                                                                                                                                                                                                                                                   |                                           |           |            |  |
| WM35 WM41 WM55 WM3 Post                                                             |                                                                            |                                                                                                      |                                                                                                                                                                                                                                                                        |                                                                                                                                                                                                                                                                                                    |                                                                                                                                                                                                                                                                                                                               | SWL (Adjustable Locking Swivel)*                                                                                                                                                                                                                  |                                           |           |            |  |
| PM10 PM20 PM30 PM40                                                                 | 100GLPRGUP (Prismatic Glass & Small Wire Guard)     TBK (Turn Buckle Kit)* |                                                                                                      |                                                                                                                                                                                                                                                                        |                                                                                                                                                                                                                                                                                                    |                                                                                                                                                                                                                                                                                                                               |                                                                                                                                                                                                                                                   |                                           |           |            |  |
|                                                                                     |                                                                            | 100GLCLGUP                                                                                           | C (Clear Glass & Ca                                                                                                                                                                                                                                                    | st Guard)                                                                                                                                                                                                                                                                                          | *Accessory fi                                                                                                                                                                                                                                                                                                                 | nish will n                                                                                                                                                                                                                                       | natch fixture finish.                     |           |            |  |
| Cord Mounts**<br>(Includes 1" x 5 3/8" canopy)<br>(See page 3 for color cord style) |                                                                            | 100GLFRGUPC (Frosted Glass & Cast Guard)                                                             |                                                                                                                                                                                                                                                                        |                                                                                                                                                                                                                                                                                                    | 5 FINISHES                                                                                                                                                                                                                                                                                                                    |                                                                                                                                                                                                                                                   |                                           |           |            |  |
| SJT Cord<br>BLC (6' Black SJT Cord) WHC (6' White SJT Cord)                         |                                                                            | 100GLPRGUP                                                                                           | 100GLPRGUPC (Prismatic Glass & Cast Guard)                                                                                                                                                                                                                             |                                                                                                                                                                                                                                                                                                    |                                                                                                                                                                                                                                                                                                                               | Marine Grade F<br>Standard                                                                                                                                                                                                                        | inish has an additional charge            | Premium   | Marine     |  |
|                                                                                     | Colored Cords                                                              | 100GLGUP                                                                                             | (Small Wire Guard                                                                                                                                                                                                                                                      | l with No Glass)                                                                                                                                                                                                                                                                                   | Standard Colors                                                                                                                                                                                                                                                                                                               | Grade                                                                                                                                                                                                                                             | Marine Premium Colors                     | Grade     | Grade*     |  |
| BLSF (6' Black)                                                                     | ORSF (6' Orange)                                                           | 100GLGUPC                                                                                            | (Cast Guard with N                                                                                                                                                                                                                                                     | No Glass)                                                                                                                                                                                                                                                                                          | Aspen Green<br>Cantaloupe                                                                                                                                                                                                                                                                                                     |                                                                                                                                                                                                                                                   | 10M High Gloss Black<br>11M Arctic Silver | 14        | 14M        |  |
| GYSF (6' Gray)<br>CHSF (6' Chocolate Brown)                                         | LGSF (6' Lime Green)<br>KGSF (6' Kelly Green)                              | AC                                                                                                   | (Stipple Glass Acc                                                                                                                                                                                                                                                     | orn)                                                                                                                                                                                                                                                                                               | Lilac                                                                                                                                                                                                                                                                                                                         | 12                                                                                                                                                                                                                                                | 12M Candy Apple Red                       | 64        | 64M        |  |
| WHSF (6' White)                                                                     | CBSF (6' Cobalt Blue)                                                      | 100GLBG                                                                                              | (White Ball Glass)                                                                                                                                                                                                                                                     |                                                                                                                                                                                                                                                                                                    | Putty<br>Baw Unfinished                                                                                                                                                                                                                                                                                                       |                                                                                                                                                                                                                                                   | 13M Cobalt Blue<br>NA Caramel             | 65<br>66  | 65M<br>66M |  |
| CASF (6' Cardinal)                                                                  | SBSF (6' Sky Blue)<br>ric Colored Cords                                    | IUUGEBO                                                                                              | . ,                                                                                                                                                                                                                                                                    | tiona                                                                                                                                                                                                                                                                                              | Black                                                                                                                                                                                                                                                                                                                         |                                                                                                                                                                                                                                                   | 41M Butterscotch                          | 67        | 67M        |  |
| BWHPF (6' Black/White                                                               | BIHPF (6' Brown/Ivory                                                      |                                                                                                      | Up to 200w Op                                                                                                                                                                                                                                                          | lions                                                                                                                                                                                                                                                                                              | Forest Green                                                                                                                                                                                                                                                                                                                  |                                                                                                                                                                                                                                                   | 42M Black Silver                          | 68        | 68M        |  |
| Houndstooth)<br>GYCPF (6' Gray/Citrus                                               | Houndstooth)<br>MOSPF (6' Magenta/Orange                                   | 200GLCL                                                                                              | (Clear Glass)                                                                                                                                                                                                                                                          |                                                                                                                                                                                                                                                                                                    | Bright Red<br>White                                                                                                                                                                                                                                                                                                           |                                                                                                                                                                                                                                                   | 43M Gunmetal Gray<br>44M Mayan Gold       | 69<br>79  | 69M<br>NA  |  |
| Yellow)                                                                             | Stripe)                                                                    | 200GLFR                                                                                              | (Frosted Glass)                                                                                                                                                                                                                                                        |                                                                                                                                                                                                                                                                                                    | Bright Blue                                                                                                                                                                                                                                                                                                                   |                                                                                                                                                                                                                                                   | 45M Textured Desert Stone                 | 80        | 80M        |  |
| NMTPF (6' Navy Mini<br>Tweed)                                                       |                                                                            | 200GLPR                                                                                              | (Prismatic Glass)                                                                                                                                                                                                                                                      |                                                                                                                                                                                                                                                                                                    | Sunny Yellow<br>Aqua Green                                                                                                                                                                                                                                                                                                    |                                                                                                                                                                                                                                                   | 46M Extreme Chrome<br>47M Gravstone       | 81<br>82  | 81M<br>82M |  |
|                                                                                     | c Colored Cords                                                            | 200GLCLGUP                                                                                           | (Clear Glass & Lar                                                                                                                                                                                                                                                     | ge Wire Guard)                                                                                                                                                                                                                                                                                     | Galvanized                                                                                                                                                                                                                                                                                                                    |                                                                                                                                                                                                                                                   | NA Oil Rubbed Bronze                      | 82        | 82M        |  |
| GMGF (6' Gun Metal)<br>CPGF (6' Copper Penny)                                       | SSGF (6' Sterling Silver)<br>BRGF (6' Bronze)                              | 200GLFRGUP                                                                                           | (Frosted Glass & L                                                                                                                                                                                                                                                     | arge Wire Guard)                                                                                                                                                                                                                                                                                   | Navy                                                                                                                                                                                                                                                                                                                          |                                                                                                                                                                                                                                                   | 50M Carbon Graphite                       | 96        | 96M        |  |
| GOGF (6' Gold)                                                                      |                                                                            | 200GLPRGUP                                                                                           | (Prismatic Glass &                                                                                                                                                                                                                                                     | Large Wire Guard)                                                                                                                                                                                                                                                                                  | Architectural Bronze<br>Patina Verde                                                                                                                                                                                                                                                                                          |                                                                                                                                                                                                                                                   | 51M<br>52M                                |           |            |  |
| Cable<br>(Includes 1")                                                              | Mounts**<br>x 5 3/8" canopy)                                               | 200GLCLGUP                                                                                           | C (Clear Glass & La                                                                                                                                                                                                                                                    | rge Cast Guard)                                                                                                                                                                                                                                                                                    | Copper Clay                                                                                                                                                                                                                                                                                                                   |                                                                                                                                                                                                                                                   | 53M                                       |           |            |  |
| SSC-BLC (Stainless steel                                                            |                                                                            | C (Frosted Glass & I                                                                                 |                                                                                                                                                                                                                                                                        | Silver                                                                                                                                                                                                                                                                                             |                                                                                                                                                                                                                                                                                                                               | 56M                                                                                                                                                                                                                                               |                                           |           |            |  |
| SSC-WHC (Stainless steel                                                            |                                                                            | C (Prismatic Glass &                                                                                 | - ,                                                                                                                                                                                                                                                                    | Black Verde<br>Painted Chrome                                                                                                                                                                                                                                                                      |                                                                                                                                                                                                                                                                                                                               | 61M<br>70M                                                                                                                                                                                                                                        |                                           |           |            |  |
| SCC-XXXX (Stainless steel<br>Replace XXXX with                                      |                                                                            |                                                                                                      | - ·                                                                                                                                                                                                                                                                    | Painted Copper                                                                                                                                                                                                                                                                                     |                                                                                                                                                                                                                                                                                                                               | 71M                                                                                                                                                                                                                                               |                                           |           |            |  |
| **Cord/Cable Canopy finish will match fixture finish.<br>Stem Mounts                |                                                                            | 200GLGUP                                                                                             | (Large Wire Guard                                                                                                                                                                                                                                                      |                                                                                                                                                                                                                                                                                                    | Textured Black<br>Matte Black                                                                                                                                                                                                                                                                                                 |                                                                                                                                                                                                                                                   | 72M<br>73M                                |           |            |  |
| (Includes STC Flat Canopy)                                                          |                                                                            | 200GLGUPC                                                                                            | (Large Cast Guard                                                                                                                                                                                                                                                      | l with No Glass)                                                                                                                                                                                                                                                                                   | Textured Architectural                                                                                                                                                                                                                                                                                                        |                                                                                                                                                                                                                                                   | 76M                                       |           |            |  |
| 1/2" (13/16" OD) Rigid<br>2ST6 2ST12 2ST18                                          | *Cast and Win                                                              | *Cast and Wire Guard Finish will match fixture finish.                                               |                                                                                                                                                                                                                                                                        | Textured White                                                                                                                                                                                                                                                                                     |                                                                                                                                                                                                                                                                                                                               | 77M                                                                                                                                                                                                                                               |                                           |           |            |  |
| 2ST24 2ST36 2ST48                                                                   | 3ST6 3ST12 3ST18<br>3ST24 3ST36 3ST48                                      | WARRA                                                                                                |                                                                                                                                                                                                                                                                        |                                                                                                                                                                                                                                                                                                    | Textured Silver<br>Consult                                                                                                                                                                                                                                                                                                    |                                                                                                                                                                                                                                                   | 78M<br>ditional paint charges and avai    | lability. |            |  |
| 2ST60 2ST72 2ST96                                                                   | 3ST60 3ST72 3ST96                                                          |                                                                                                      |                                                                                                                                                                                                                                                                        | nplete fixture warranty.                                                                                                                                                                                                                                                                           |                                                                                                                                                                                                                                                                                                                               | ,                                                                                                                                                                                                                                                 |                                           |           |            |  |
| *Arm mount, Wall mount o<br>fixture finish.                                         | All rights reserved. These                                                 |                                                                                                      |                                                                                                                                                                                                                                                                        | ,                                                                                                                                                                                                                                                                                                  |                                                                                                                                                                                                                                                                                                                               |                                                                                                                                                                                                                                                   | 1-800-54                                  |           |            |  |