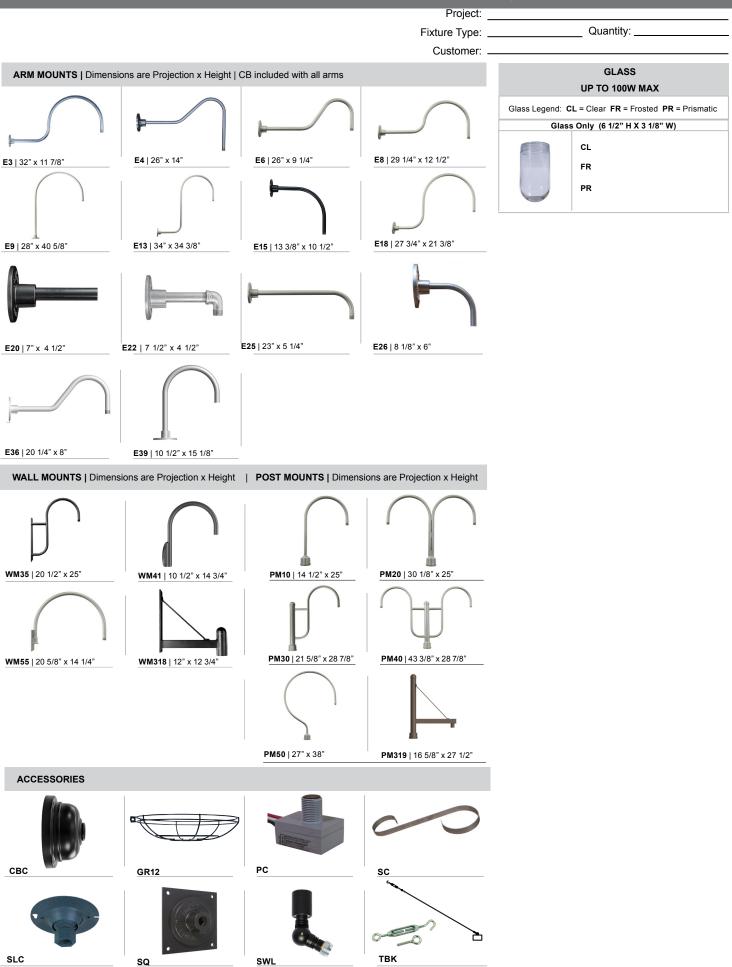

## Specifications ORB12

|                                                                                                                | Project                                                                                                                                     | :                                                                                                                                                                                                                                                                                                                                                                                                                                                                                                                                                                                                                                                                                                                                                                                                                                                                                                                                                                                                                                                                                                                                                                                                        |
|----------------------------------------------------------------------------------------------------------------|---------------------------------------------------------------------------------------------------------------------------------------------|----------------------------------------------------------------------------------------------------------------------------------------------------------------------------------------------------------------------------------------------------------------------------------------------------------------------------------------------------------------------------------------------------------------------------------------------------------------------------------------------------------------------------------------------------------------------------------------------------------------------------------------------------------------------------------------------------------------------------------------------------------------------------------------------------------------------------------------------------------------------------------------------------------------------------------------------------------------------------------------------------------------------------------------------------------------------------------------------------------------------------------------------------------------------------------------------------------|
|                                                                                                                | Fixture Type                                                                                                                                | Quantity:                                                                                                                                                                                                                                                                                                                                                                                                                                                                                                                                                                                                                                                                                                                                                                                                                                                                                                                                                                                                                                                                                                                                                                                                |
|                                                                                                                |                                                                                                                                             | ·                                                                                                                                                                                                                                                                                                                                                                                                                                                                                                                                                                                                                                                                                                                                                                                                                                                                                                                                                                                                                                                                                                                                                                                                        |
|                                                                                                                | Specifications                                                                                                                              | 🕀 🎆 🕕 🕅 Illuminating                                                                                                                                                                                                                                                                                                                                                                                                                                                                                                                                                                                                                                                                                                                                                                                                                                                                                                                                                                                                                                                                                                                                                                                     |
|                                                                                                                | Material:                                                                                                                                   | Finish:                                                                                                                                                                                                                                                                                                                                                                                                                                                                                                                                                                                                                                                                                                                                                                                                                                                                                                                                                                                                                                                                                                                                                                                                  |
|                                                                                                                | C 3 3/4" → RLM shades are constructed spun aluminum. Wall back                                                                              | plate and ballast electro-statically applied and baked at 430°                                                                                                                                                                                                                                                                                                                                                                                                                                                                                                                                                                                                                                                                                                                                                                                                                                                                                                                                                                                                                                                                                                                                           |
|                                                                                                                | housing are cast aluminum<br>stainless steel. Inside of sh                                                                                  | ade is reflective Products undergo an intensive five-step                                                                                                                                                                                                                                                                                                                                                                                                                                                                                                                                                                                                                                                                                                                                                                                                                                                                                                                                                                                                                                                                                                                                                |
|                                                                                                                | white finish for all colors ex<br>paint finish. Screw hardwa                                                                                | ccept galvanized cleansing and pretreatment process for maximum paint adhesion.                                                                                                                                                                                                                                                                                                                                                                                                                                                                                                                                                                                                                                                                                                                                                                                                                                                                                                                                                                                                                                                                                                                          |
|                                                                                                                | 9 1/2" paint.                                                                                                                               | Marine grade finish provides superior salt,                                                                                                                                                                                                                                                                                                                                                                                                                                                                                                                                                                                                                                                                                                                                                                                                                                                                                                                                                                                                                                                                                                                                                              |
|                                                                                                                | Glass:<br>Glass:<br>Choice of clear, frosted or                                                                                             | prismatic glass. humidity and UV protection. This coating withstands up to 3000 hours of continuous                                                                                                                                                                                                                                                                                                                                                                                                                                                                                                                                                                                                                                                                                                                                                                                                                                                                                                                                                                                                                                                                                                      |
|                                                                                                                | Electrical:                                                                                                                                 | salt spray, comes with a 5-year warranty<br>and is available in either a textured or gloss                                                                                                                                                                                                                                                                                                                                                                                                                                                                                                                                                                                                                                                                                                                                                                                                                                                                                                                                                                                                                                                                                                               |
|                                                                                                                | Medium Base Socket, 100<br>GU24 Socket.                                                                                                     |                                                                                                                                                                                                                                                                                                                                                                                                                                                                                                                                                                                                                                                                                                                                                                                                                                                                                                                                                                                                                                                                                                                                                                                                          |
|                                                                                                                | Approximately 12" of pull w fixure. Additional pull wire                                                                                    | provided for post Consult factory for custom or modified                                                                                                                                                                                                                                                                                                                                                                                                                                                                                                                                                                                                                                                                                                                                                                                                                                                                                                                                                                                                                                                                                                                                                 |
|                                                                                                                | mount arms and wall mour                                                                                                                    | ts. designs.                                                                                                                                                                                                                                                                                                                                                                                                                                                                                                                                                                                                                                                                                                                                                                                                                                                                                                                                                                                                                                                                                                                                                                                             |
|                                                                                                                | Certifications:<br>Cord mounts are UL Listed                                                                                                | for dry locations.                                                                                                                                                                                                                                                                                                                                                                                                                                                                                                                                                                                                                                                                                                                                                                                                                                                                                                                                                                                                                                                                                                                                                                                       |
|                                                                                                                | Arm mount, stem mount ar<br>UL Listed for wet locations                                                                                     |                                                                                                                                                                                                                                                                                                                                                                                                                                                                                                                                                                                                                                                                                                                                                                                                                                                                                                                                                                                                                                                                                                                                                                                                          |
| ORB12                                                                                                          | Weight: 4.0 lbs Catalog Logic                                                                                                               | 12 - CL - MB - E6 - CBC - 72                                                                                                                                                                                                                                                                                                                                                                                                                                                                                                                                                                                                                                                                                                                                                                                                                                                                                                                                                                                                                                                                                                                                                                             |
| 100w Max                                                                                                       |                                                                                                                                             |                                                                                                                                                                                                                                                                                                                                                                                                                                                                                                                                                                                                                                                                                                                                                                                                                                                                                                                                                                                                                                                                                                                                                                                                          |
| Medium Base                                                                                                    | RLM<br>Style                                                                                                                                | Glass Light Mounting Source Source Accessories Finish                                                                                                                                                                                                                                                                                                                                                                                                                                                                                                                                                                                                                                                                                                                                                                                                                                                                                                                                                                                                                                                                                                                                                    |
| Catalog Number                                                                                                 |                                                                                                                                             |                                                                                                                                                                                                                                                                                                                                                                                                                                                                                                                                                                                                                                                                                                                                                                                                                                                                                                                                                                                                                                                                                                                                                                                                          |
|                                                                                                                | 1 2 3                                                                                                                                       | 4 5                                                                                                                                                                                                                                                                                                                                                                                                                                                                                                                                                                                                                                                                                                                                                                                                                                                                                                                                                                                                                                                                                                                                                                                                      |
| ORB12                                                                                                          |                                                                                                                                             |                                                                                                                                                                                                                                                                                                                                                                                                                                                                                                                                                                                                                                                                                                                                                                                                                                                                                                                                                                                                                                                                                                                                                                                                          |
|                                                                                                                |                                                                                                                                             | FINISHES                                                                                                                                                                                                                                                                                                                                                                                                                                                                                                                                                                                                                                                                                                                                                                                                                                                                                                                                                                                                                                                                                                                                                                                                 |
| 1 GLASS                                                                                                        | 3 MOUNTING SOURCES Continued*<br>Stem Mounts                                                                                                | *Marine Grade Finish has an additional charge                                                                                                                                                                                                                                                                                                                                                                                                                                                                                                                                                                                                                                                                                                                                                                                                                                                                                                                                                                                                                                                                                                                                                            |
| Up to 100w Options                                                                                             | (Includes STC Flat Canopy)                                                                                                                  | Standard Colors         Standard<br>Grade         Marine         Premium Colors         Premium<br>Grade         Marine                                                                                                                                                                                                                                                                                                                                                                                                                                                                                                                                                                                                                                                                                                                                                                                                                                                                                                                                                                                                                                                                                  |
| CL (Clear Glass)<br>FR (Frosted Glass)                                                                         | 1/2" (13/16" OD) Rigid         3/4" (1" OD) Rigid Stems           2ST6         2ST12         2ST18         3ST6         3ST12         3ST18 | Aspen Green 10 10M High Gloss Black 01 01M                                                                                                                                                                                                                                                                                                                                                                                                                                                                                                                                                                                                                                                                                                                                                                                                                                                                                                                                                                                                                                                                                                                                                               |
| PR (Prismatic Glass)                                                                                           | 2ST6 2ST12 2ST16 3ST6 3ST12 3ST16<br>2ST24 2ST36 2ST48 3ST24 3ST36 3ST48                                                                    | Cantaloupe         11         11M         Arctic Silver         14         14M           Lilac         12         12M         Candy Apple Red         64         64M                                                                                                                                                                                                                                                                                                                                                                                                                                                                                                                                                                                                                                                                                                                                                                                                                                                                                                                                                                                                                                     |
| ( , )                                                                                                          | 2ST60 2ST72 2ST96 3ST60 3ST72 3ST96                                                                                                         | Putty         13         13M         Cobalt Blue         65         65M                                                                                                                                                                                                                                                                                                                                                                                                                                                                                                                                                                                                                                                                                                                                                                                                                                                                                                                                                                                                                                                                                                                                  |
| 2 LIGHT SOURCE & WATTAGES                                                                                      | *Arm mount, Wall mount or Stem finish will match<br>fixture finish.                                                                         | Raw Unfinished 40 NA Caramel 66 66M                                                                                                                                                                                                                                                                                                                                                                                                                                                                                                                                                                                                                                                                                                                                                                                                                                                                                                                                                                                                                                                                                                                                                                      |
| GU24 (GU24 Socket)                                                                                             |                                                                                                                                             | Black         41         41M         Butterscotch         67         67M           Forest Green         42         42M         Black Silver         68         68M                                                                                                                                                                                                                                                                                                                                                                                                                                                                                                                                                                                                                                                                                                                                                                                                                                                                                                                                                                                                                                       |
| MB (Medium Base Socket, 100w Max)                                                                              | 4 ACCESSORIES*                                                                                                                              | Bright Red         43         43M         Gunmetal Gray         69         69M                                                                                                                                                                                                                                                                                                                                                                                                                                                                                                                                                                                                                                                                                                                                                                                                                                                                                                                                                                                                                                                                                                                           |
| 3 MOUNTING SOURCES*                                                                                            | CBC (Cast back plate Spun Alum Cover)*                                                                                                      | White 44 44M Mayan Gold 79 NA                                                                                                                                                                                                                                                                                                                                                                                                                                                                                                                                                                                                                                                                                                                                                                                                                                                                                                                                                                                                                                                                                                                                                                            |
| Arm Mounts (Cast back plate included)                                                                          | GR12 (12" Wire Grill)*                                                                                                                      | Bright Blue         45         45M         Textured Desert Stone         80         80M           Sunny Yellow         46         46M         Extreme Chrome         81         81M                                                                                                                                                                                                                                                                                                                                                                                                                                                                                                                                                                                                                                                                                                                                                                                                                                                                                                                                                                                                                      |
| E3 E4 E6 E8 E9 E13 E15 E18 E20 E22 E25 E26 E36 E39                                                             | PC (Button Photo Cell) Remote Only                                                                                                          | Aqua Green         47         47M         Graystone         82         82M                                                                                                                                                                                                                                                                                                                                                                                                                                                                                                                                                                                                                                                                                                                                                                                                                                                                                                                                                                                                                                                                                                                               |
| Wall Mounts WM35 WM41 WM55 WM318                                                                               | SC (Scroll for Arms)*                                                                                                                       | Galvanized 49 NA Oil Rubbed Bronze 83 83M                                                                                                                                                                                                                                                                                                                                                                                                                                                                                                                                                                                                                                                                                                                                                                                                                                                                                                                                                                                                                                                                                                                                                                |
| Post Mounts                                                                                                    | SLC (Sloped Ceiling Mount Canopy, 20° Max)*                                                                                                 | Navy         50         50M         Carbon Graphite         96         96M           Architectural Bronze         51         51M         51M |
| PM10 PM20 PM30 PM40 PM50 PM319                                                                                 | SQ (Square Back Plate)*                                                                                                                     | Patina Verde 52 52M                                                                                                                                                                                                                                                                                                                                                                                                                                                                                                                                                                                                                                                                                                                                                                                                                                                                                                                                                                                                                                                                                                                                                                                      |
| Cord Mounts**<br>(Includes 1" x 5 3/8" canopy)<br>(See page 3 for color cord style)                            | SWL (Adjustable Locking Swivel)*                                                                                                            | Copper Clay 53 53M                                                                                                                                                                                                                                                                                                                                                                                                                                                                                                                                                                                                                                                                                                                                                                                                                                                                                                                                                                                                                                                                                                                                                                                       |
|                                                                                                                | TBK (Turn Buckle Kit)*                                                                                                                      | Silver         56         56M           Black Verde         61         61M                                                                                                                                                                                                                                                                                                                                                                                                                                                                                                                                                                                                                                                                                                                                                                                                                                                                                                                                                                                                                                                                                                                               |
| SJT Cord<br>BLC (6' Black SJT Cord) WHC (6' White SJT Cord)                                                    | *Accessory finish will match fixture finish.                                                                                                | Painted Chrome 70 70M                                                                                                                                                                                                                                                                                                                                                                                                                                                                                                                                                                                                                                                                                                                                                                                                                                                                                                                                                                                                                                                                                                                                                                                    |
| Solid Fabric Colored Cords                                                                                     |                                                                                                                                             | Painted Copper 71 71M                                                                                                                                                                                                                                                                                                                                                                                                                                                                                                                                                                                                                                                                                                                                                                                                                                                                                                                                                                                                                                                                                                                                                                                    |
| BLSF (6' Black) ORSF (6' Orange)                                                                               |                                                                                                                                             | Textured Black         72         72M           Matte Black         73         73M                                                                                                                                                                                                                                                                                                                                                                                                                                                                                                                                                                                                                                                                                                                                                                                                                                                                                                                                                                                                                                                                                                                       |
| GYSF (6' Gray)     LGSF (6' Lime Green)       CHSF (6' Chocolate Brown)     KGSF (6' Kelly Green)              |                                                                                                                                             | Textured Architectural         76         76M                                                                                                                                                                                                                                                                                                                                                                                                                                                                                                                                                                                                                                                                                                                                                                                                                                                                                                                                                                                                                                                                                                                                                            |
| WHSF (6' White) CBSF (6' Cobalt Blue)                                                                          |                                                                                                                                             | Textured White 77 77M                                                                                                                                                                                                                                                                                                                                                                                                                                                                                                                                                                                                                                                                                                                                                                                                                                                                                                                                                                                                                                                                                                                                                                                    |
| CASF (6' Cardinal) SBSF (6' Sky Blue)<br>Patterned Fabric Colored Cords                                        |                                                                                                                                             | Textured Silver 78 78M Consult Factory for additional paint charges and availability.                                                                                                                                                                                                                                                                                                                                                                                                                                                                                                                                                                                                                                                                                                                                                                                                                                                                                                                                                                                                                                                                                                                    |
| BWHPF (6' Black/White BIHPF (6' Brown/Ivory                                                                    |                                                                                                                                             | ,                                                                                                                                                                                                                                                                                                                                                                                                                                                                                                                                                                                                                                                                                                                                                                                                                                                                                                                                                                                                                                                                                                                                                                                                        |
| Houndstooth) Houndstooth)<br>GYCPF (6' Gray/Citrus MOSPF (6' Magenta/Orange                                    |                                                                                                                                             |                                                                                                                                                                                                                                                                                                                                                                                                                                                                                                                                                                                                                                                                                                                                                                                                                                                                                                                                                                                                                                                                                                                                                                                                          |
| Yellow) Stripe)                                                                                                |                                                                                                                                             |                                                                                                                                                                                                                                                                                                                                                                                                                                                                                                                                                                                                                                                                                                                                                                                                                                                                                                                                                                                                                                                                                                                                                                                                          |
| NMTPF (6' Navy Mini<br>Tweed)                                                                                  |                                                                                                                                             |                                                                                                                                                                                                                                                                                                                                                                                                                                                                                                                                                                                                                                                                                                                                                                                                                                                                                                                                                                                                                                                                                                                                                                                                          |
| Glossy Fabric Colored Cords                                                                                    |                                                                                                                                             |                                                                                                                                                                                                                                                                                                                                                                                                                                                                                                                                                                                                                                                                                                                                                                                                                                                                                                                                                                                                                                                                                                                                                                                                          |
| GMGF (6' Gun Metal)         SSGF (6' Sterling Silver)           CDOF (0' Gun Metal)         COC (0' Gun Metal) |                                                                                                                                             |                                                                                                                                                                                                                                                                                                                                                                                                                                                                                                                                                                                                                                                                                                                                                                                                                                                                                                                                                                                                                                                                                                                                                                                                          |
| CPGF (6' Copper Penny) BRGF (6' Bronze)<br>GOGF (6' Gold)                                                      |                                                                                                                                             |                                                                                                                                                                                                                                                                                                                                                                                                                                                                                                                                                                                                                                                                                                                                                                                                                                                                                                                                                                                                                                                                                                                                                                                                          |
| Cable Mounts**                                                                                                 |                                                                                                                                             |                                                                                                                                                                                                                                                                                                                                                                                                                                                                                                                                                                                                                                                                                                                                                                                                                                                                                                                                                                                                                                                                                                                                                                                                          |
| (Includes 1" x 5 3/8" canopy)<br>SSC-BLC (Stainless steel cable with 6' Black SJT Cord)                        | WARRANTY                                                                                                                                    |                                                                                                                                                                                                                                                                                                                                                                                                                                                                                                                                                                                                                                                                                                                                                                                                                                                                                                                                                                                                                                                                                                                                                                                                          |
| <b>SSC-WHC</b> (Stainless steel cable with 6' White SJT Cord)                                                  | See www.ANPlighting.com for complete fixture warranty.                                                                                      |                                                                                                                                                                                                                                                                                                                                                                                                                                                                                                                                                                                                                                                                                                                                                                                                                                                                                                                                                                                                                                                                                                                                                                                                          |
| SCC-XXXX (Stainless steel cable with 6' Color cord.<br>Replace XXXX with color cord designation above)         |                                                                                                                                             |                                                                                                                                                                                                                                                                                                                                                                                                                                                                                                                                                                                                                                                                                                                                                                                                                                                                                                                                                                                                                                                                                                                                                                                                          |
| **Cord/Cable Canopy finish will match fixture finish.                                                          |                                                                                                                                             |                                                                                                                                                                                                                                                                                                                                                                                                                                                                                                                                                                                                                                                                                                                                                                                                                                                                                                                                                                                                                                                                                                                                                                                                          |