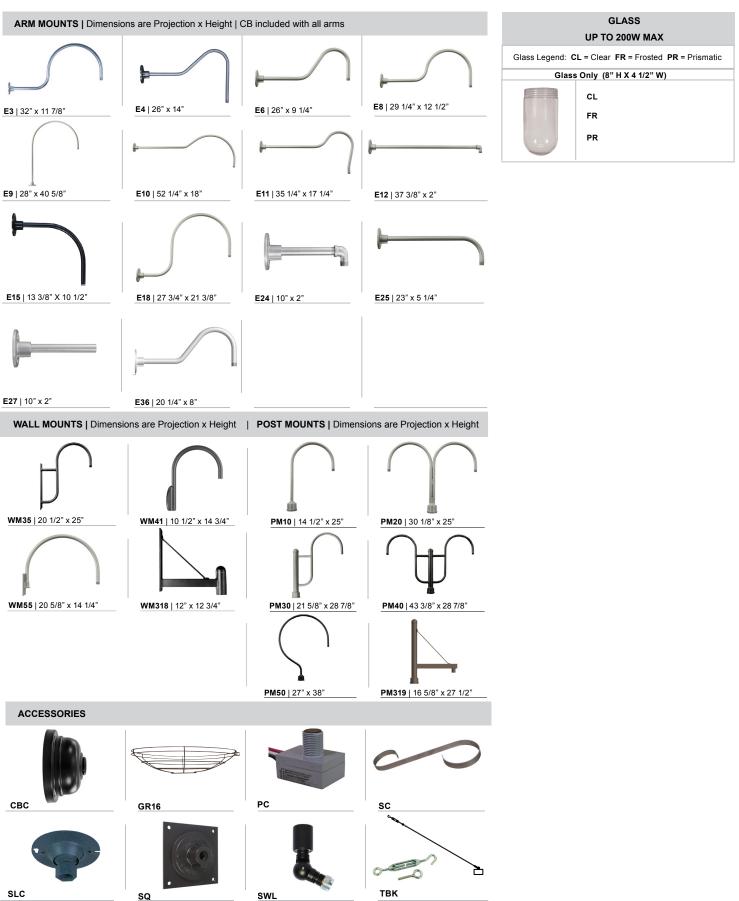

## **Specifications ORB216**

|                                                                                     |                                                              |                                             | Proje                                                                                                             | et:                                         |                                                                                                           |                                                                                       |                  |                 |
|-------------------------------------------------------------------------------------|--------------------------------------------------------------|---------------------------------------------|-------------------------------------------------------------------------------------------------------------------|---------------------------------------------|-----------------------------------------------------------------------------------------------------------|---------------------------------------------------------------------------------------|------------------|-----------------|
|                                                                                     |                                                              |                                             |                                                                                                                   | Fixture Type: Quantity:                     |                                                                                                           |                                                                                       |                  |                 |
| 4                                                                                   |                                                              |                                             |                                                                                                                   | er:                                         |                                                                                                           |                                                                                       |                  |                 |
|                                                                                     |                                                              |                                             |                                                                                                                   |                                             |                                                                                                           |                                                                                       |                  |                 |
|                                                                                     |                                                              |                                             | Specification                                                                                                     | S                                           |                                                                                                           | 🕀 💹 🕕                                                                                 | Illun<br>ENGINEE | ninatin         |
|                                                                                     |                                                              |                                             | Material:<br>RLM shades are constru<br>spun aluminum. Wall bac                                                    | ck plate and ballast                        | Finish:<br>A polyester powder coat high quality finish is<br>electro-statically applied and baked at 430° |                                                                                       |                  |                 |
|                                                                                     |                                                              |                                             | housing are cast aluminu<br>stainless steel. Inside of<br>white finish for all colors<br>paint finish. Screw hard | shade is reflective<br>except galvanized    | Products u<br>cleansing a                                                                                 | onal durability and<br>indergo an intensive<br>and pretreatment pr<br>paint adhesion. | e five-st        | ер              |
|                                                                                     |                                                              | 11 7/8"                                     | paint.<br>Glass:                                                                                                  | n niemetie alege                            | humidity a                                                                                                | ide finish provides s<br>nd UV protection.                                            | This coa         | ating           |
|                                                                                     |                                                              |                                             | Choice of clear, frosted of<br>Electrical:<br>Medium Base Socket, 20                                              |                                             | salt spray,                                                                                               | up to 3000 hours of comes with a 5-yea<br>ilable in either a tex                      | ar warra         | nty             |
|                                                                                     |                                                              | l <b>←</b> 16" ──                           | GU24 Socket.<br>Approximately 12" of pul<br>fixure. Additional pull wi                                            | I wire extends from<br>re provided for post | Modificati<br>Consult fac                                                                                 | ons:<br>ctory for custom or                                                           | modified         | b               |
|                                                                                     |                                                              |                                             | mount arms and wall mo<br>Certifications:<br>Cord mounts are UL List<br>Arm mount, stem mount                     | ed for dry locations.                       | designs.                                                                                                  |                                                                                       |                  |                 |
| ORB216                                                                              |                                                              | Weight: 3.0 lbs                             | UL Listed for wet location                                                                                        | 15.<br>216 - CL - M                         | в.                                                                                                        | E6 _ CBC                                                                              | . 7              | 2               |
| 200w Max                                                                            |                                                              |                                             | RLM                                                                                                               |                                             |                                                                                                           | unting                                                                                |                  | Ē               |
| Medium Base                                                                         |                                                              |                                             | Style                                                                                                             | Soi                                         | urce So                                                                                                   | urce Accesso                                                                          | ries Fir         | nish            |
| Catalog Number                                                                      |                                                              | 1 2                                         | 3                                                                                                                 | •                                           | 4                                                                                                         | 5                                                                                     |                  |                 |
|                                                                                     | ORB216                                                       |                                             | _                                                                                                                 | _                                           |                                                                                                           | _                                                                                     |                  |                 |
| 1 G                                                                                 | LASS                                                         |                                             | OURCES Continued*                                                                                                 | 5 <sub>*N</sub>                             |                                                                                                           | NISHES<br>h has an additional charge                                                  |                  |                 |
| -                                                                                   | 0w Options                                                   |                                             | em Mounts<br>STC Flat Canopy)                                                                                     | Standard Colors                             | Standard<br>Grade Marin                                                                                   | e Premium Colors                                                                      | Premium<br>Grade | Marine<br>Grade |
| CL (Clear Glass)                                                                    |                                                              | 1/2" (13/16" OD) Rigid                      | , , ,                                                                                                             | Aspen Green                                 | 10 10M                                                                                                    |                                                                                       | 01               | 01M             |
| FR (Frosted Glass)<br>PR (Prismatic Glass)                                          |                                                              | 2ST6 2ST12 2ST18<br>2ST24 2ST36 2ST48       | 3ST6 3ST12 3ST18<br>3ST24 3ST36 3ST48                                                                             | Cantaloupe                                  | 11 11M                                                                                                    |                                                                                       | 14<br>64         | 14M<br>64M      |
|                                                                                     |                                                              | 2ST60 2ST72 2ST96                           | 3ST60 3ST72 3ST96                                                                                                 | Putty                                       | 12 12M                                                                                                    |                                                                                       | 65               | 65M             |
| 2 LIGHT SOUR                                                                        | CE & WATTAGES                                                | *Arm mount, Wall moun<br>fixture finish.    | t or Stem finish will match                                                                                       | Raw Unfinished                              | 40 NA                                                                                                     | Caramel                                                                               | 66               | 66M             |
| GU24 (GU24 Socket)                                                                  | )                                                            |                                             |                                                                                                                   | Black                                       | 41 41M                                                                                                    |                                                                                       | 67               | 67M             |
| MB (Medium Base                                                                     | e Socket, 200w Max)                                          | 4 ACC                                       | ESSORIES*                                                                                                         | Forest Green<br>Bright Red                  | 42 42M                                                                                                    |                                                                                       | 68<br>69         | 68M             |
| 3 MOUNTING SOURCES*                                                                 |                                                              |                                             | Spun Alum Cover)*                                                                                                 | White                                       | 46 46M                                                                                                    | -                                                                                     | 79               | NA              |
| Arm Mounts (Cast back plate included)                                               |                                                              | GR16 (16" Wire Grill)*                      | Spun Alum Cover)                                                                                                  | Bright Blue                                 | 45 45M                                                                                                    | 1 Textured Desert Stone                                                               | 80               | 80M             |
| E3 E4 E6 E8 E9 E10 E11 E12 E15 E18 E24 E25 E27 E36                                  |                                                              | ,                                           | II) Demote Only                                                                                                   | Sunny Yellow                                | 46 46M                                                                                                    |                                                                                       | 81               | 81M             |
| Wall Mounts                                                                         |                                                              | PC (Button Photo Ce                         |                                                                                                                   | Aqua Green                                  | 47 47M                                                                                                    |                                                                                       | 82               | 82M             |
| WM35 WM41 WM55 WM318                                                                |                                                              | SC (Scroll for Arms)*                       |                                                                                                                   | Navy                                        | 49 NA<br>50 50M                                                                                           |                                                                                       | 83<br>96         | 96M             |
| Post Mounts                                                                         |                                                              | SLC (Sloped Ceiling Mount Canopy, 20° Max)* |                                                                                                                   | Architectural Bronze                        | <b>51</b> 51M                                                                                             | -                                                                                     |                  |                 |
| PM10 PM20 PM30 PM40 PM50 PM319                                                      |                                                              | SQ (Square Back PI                          | ate)*                                                                                                             | Patina Verde                                | 52 52M                                                                                                    | 1                                                                                     |                  |                 |
| Cord Mounts**<br>(Includes 1" x 5 3/8" canopy)<br>(See page 3 for color cord style) |                                                              | SWL (Adjustable Lock                        | ting Swivel)*                                                                                                     | Copper Clay                                 | 53 53M                                                                                                    |                                                                                       |                  |                 |
|                                                                                     |                                                              | TBK (Turn Buckle Kit)                       | *                                                                                                                 | Silver                                      | 56 56M                                                                                                    |                                                                                       |                  |                 |
|                                                                                     |                                                              | *Accessory finish will r                    | natch fixture finish.                                                                                             | Black Verde<br>Painted Chrome               | 61 61M                                                                                                    |                                                                                       |                  |                 |
| BLC (6' Black SJT Cord)                                                             | WHC (6' White SJT Cord)                                      |                                             |                                                                                                                   | Painted Copper                              | 70 70M                                                                                                    |                                                                                       |                  |                 |
| BLSF (6' Black)                                                                     | ORSF (6' Orange)                                             |                                             |                                                                                                                   | Textured Black                              | 72 72M                                                                                                    | 1                                                                                     |                  |                 |
| GYSF (6' Gray)                                                                      | LGSF (6' Lime Green)                                         |                                             |                                                                                                                   | Matte Black                                 | 73 73M                                                                                                    | 1                                                                                     |                  |                 |
| CHSF (6' Chocolate Brown                                                            | ) KGSF (6' Kelly Green)                                      |                                             |                                                                                                                   | Textured Architectural                      | 76 76M                                                                                                    |                                                                                       |                  |                 |
| WHSF (6' White)                                                                     | CBSF (6' Cobalt Blue)                                        |                                             |                                                                                                                   | Textured White                              | 77 77M                                                                                                    |                                                                                       |                  |                 |
| CASF (6' Cardinal)                                                                  | SBSF (6' Sky Blue)                                           |                                             |                                                                                                                   | Textured Silver                             | 78 78M                                                                                                    | nal paint charges and avai                                                            | ability          |                 |
| BWHPF (6' Black/White                                                               | BIHPF (6' Brown/Ivory                                        |                                             |                                                                                                                   | Consult                                     |                                                                                                           | paint onergee and dval                                                                | y.               |                 |
| Houndstooth)                                                                        | Houndstooth)                                                 |                                             |                                                                                                                   |                                             |                                                                                                           |                                                                                       |                  |                 |
| GYCPF (6' Gray/Citrus<br>Yellow)                                                    | MOSPF (6' Magenta/Orange                                     |                                             |                                                                                                                   |                                             |                                                                                                           |                                                                                       |                  |                 |
| NMTPF (6' Navy Mini<br>Tweed)                                                       | Stripe)                                                      |                                             |                                                                                                                   |                                             |                                                                                                           |                                                                                       |                  |                 |
| Glossy Fabr                                                                         | ic Colored Cords                                             |                                             |                                                                                                                   |                                             |                                                                                                           |                                                                                       |                  |                 |
| GMGF (6' Gun Metal)                                                                 | SSGF (6' Sterling Silver)                                    |                                             |                                                                                                                   |                                             |                                                                                                           |                                                                                       |                  |                 |
| CPGF (6' Copper Penny)<br>GOGF (6' Gold)                                            | BRGF (6' Bronze)                                             |                                             |                                                                                                                   |                                             |                                                                                                           |                                                                                       |                  |                 |
|                                                                                     | Mounts**<br>x 5 3/8" canopy)                                 |                                             |                                                                                                                   |                                             |                                                                                                           |                                                                                       |                  |                 |
|                                                                                     | cable with 6' Black SJT Cord)                                |                                             |                                                                                                                   |                                             |                                                                                                           |                                                                                       |                  |                 |
| ,                                                                                   | cable with 6' White SJT Cord)                                | WARRANTY                                    |                                                                                                                   |                                             |                                                                                                           |                                                                                       |                  |                 |
| SCC-XXXX (Stainless steel<br>Replace XXXX with                                      | cable with 6' Color cord.<br>th color cord designation above | ) See www.ANPlighting.co                    | m for complete fixture warranty.                                                                                  |                                             |                                                                                                           |                                                                                       |                  |                 |
|                                                                                     | sh will match fixture finish.                                |                                             |                                                                                                                   |                                             |                                                                                                           |                                                                                       |                  |                 |
|                                                                                     |                                                              |                                             |                                                                                                                   |                                             |                                                                                                           |                                                                                       |                  |                 |