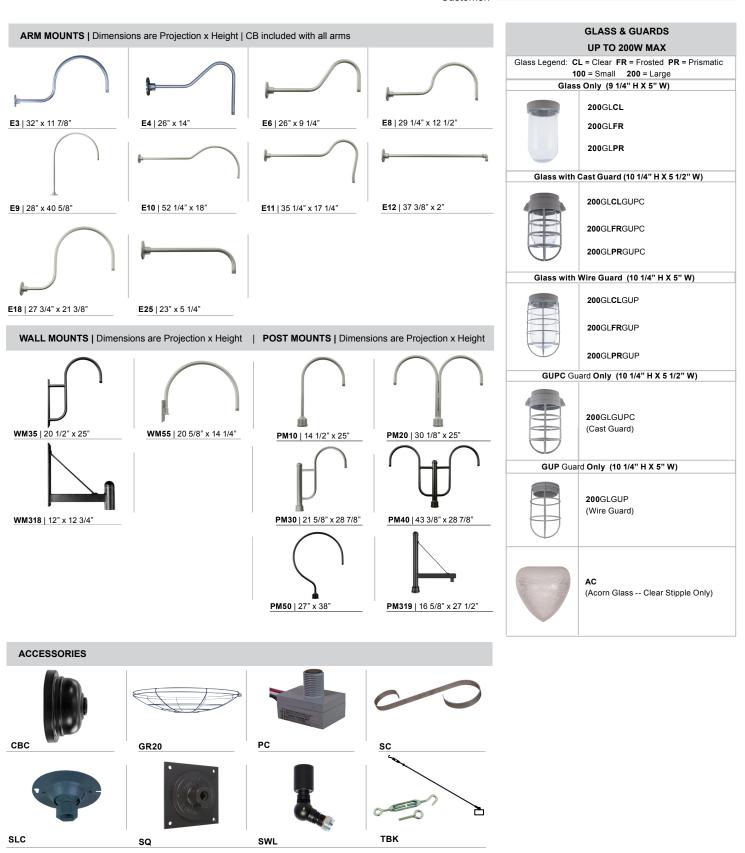

# **ANP**Lighting **Specifications SBW20** Project: \_\_\_\_\_ Quantity: \_\_\_ Fixture Type: Customer: \_ All fabric Color Cords are three conductor, 1/4" diameter Solid Fabric Colored Cords BLSF | Black GYSF | Gray CHSF | Chocolate Brown WHSF | White CASF | Cardinal ORSF | Orange LGSF | Lime Green KGSF | Kelly Green CBSF | Cobalt Blue SBSF | Sky Blue **Patterned Fabric Colored Cords** BWHPF | Black/White Houndstooth BIHPF | Houndstooth GYCPF | Gray/Citrus Yellow MOSPF | Magenta/Orange Stripe NMTPF | Navy Mini Tweed **Glossy Fabric Colored Cords** GMGF | Gun Metal SSGF | Sterling Silver CPGF | Copper Penny BRGF | Bronze GOGF | Gold