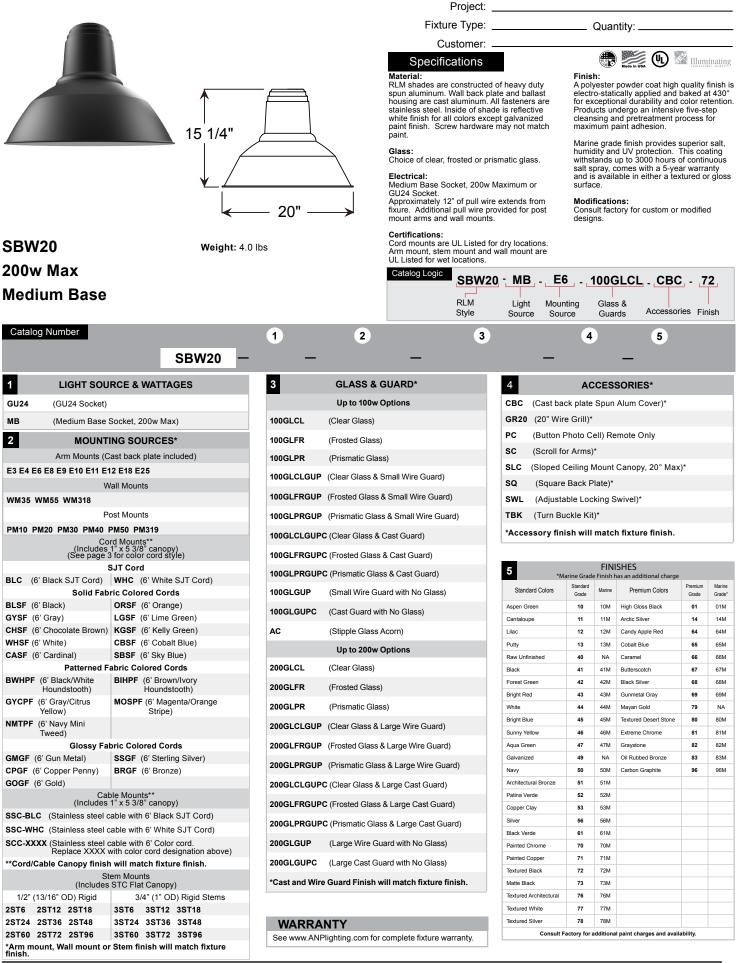

## Specifications SBW20

Project: \_ Fixture Type: \_

Customer: \_

Quantity:

# **ANP**Lighting **Specifications SBW20** Project: \_\_\_\_\_ Quantity: \_\_\_ Fixture Type: Customer: \_ All fabric Color Cords are three conductor, 1/4" diameter Solid Fabric Colored Cords BLSF | Black GYSF | Gray CHSF | Chocolate Brown WHSF | White CASF | Cardinal ORSF | Orange LGSF | Lime Green KGSF | Kelly Green CBSF | Cobalt Blue SBSF | Sky Blue **Patterned Fabric Colored Cords** BWHPF | Black/White Houndstooth BIHPF | Houndstooth GYCPF | Gray/Citrus Yellow MOSPF | Magenta/Orange Stripe NMTPF | Navy Mini Tweed **Glossy Fabric Colored Cords** GMGF | Gun Metal SSGF | Sterling Silver CPGF | Copper Penny BRGF | Bronze GOGF | Gold