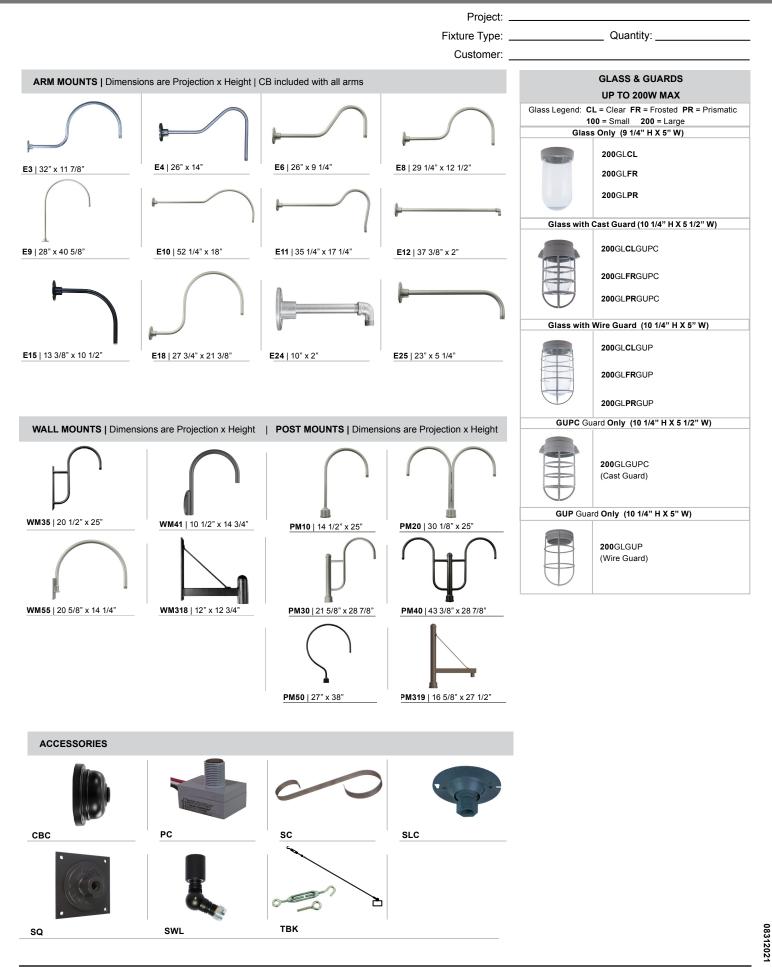

## Specifications SD20

|                                                                                                                                                             |                                                                                                                                                                                                   |                                                                                                            | Project:                                                                                                                                                                                         |                                                                                |                                                                                                                                                                                                                                                                      |                                                                                                                                                                                                                                            |                                           |                                                                 |             |  |
|-------------------------------------------------------------------------------------------------------------------------------------------------------------|---------------------------------------------------------------------------------------------------------------------------------------------------------------------------------------------------|------------------------------------------------------------------------------------------------------------|--------------------------------------------------------------------------------------------------------------------------------------------------------------------------------------------------|--------------------------------------------------------------------------------|----------------------------------------------------------------------------------------------------------------------------------------------------------------------------------------------------------------------------------------------------------------------|--------------------------------------------------------------------------------------------------------------------------------------------------------------------------------------------------------------------------------------------|-------------------------------------------|-----------------------------------------------------------------|-------------|--|
|                                                                                                                                                             |                                                                                                                                                                                                   |                                                                                                            | Fixture Type:                                                                                                                                                                                    | Quantity:                                                                      |                                                                                                                                                                                                                                                                      |                                                                                                                                                                                                                                            |                                           |                                                                 |             |  |
|                                                                                                                                                             |                                                                                                                                                                                                   |                                                                                                            | Customer:                                                                                                                                                                                        |                                                                                |                                                                                                                                                                                                                                                                      |                                                                                                                                                                                                                                            |                                           |                                                                 |             |  |
|                                                                                                                                                             |                                                                                                                                                                                                   |                                                                                                            | Specifications                                                                                                                                                                                   |                                                                                |                                                                                                                                                                                                                                                                      |                                                                                                                                                                                                                                            | ) 💹 🕕 🕅                                   | 11lum                                                           | inatir      |  |
|                                                                                                                                                             |                                                                                                                                                                                                   |                                                                                                            | Material:<br>RLM shades are constructe<br>spun aluminum. Wall back<br>housing are cast aluminum<br>stainless steel. Inside of sh<br>white finish for all colors ex<br>paint finish. Screw hardwa | plate and ballast<br>All fasteners are<br>ade is reflective<br>cept galvanized | Finish:<br>A polyester powder coat high quality finisi<br>electro-statically applied and baked at 43<br>for exceptional durability and color retenti<br>Products undergo an intensive five-step<br>cleansing and pretreatment process for<br>maximum paint adhesion. |                                                                                                                                                                                                                                            |                                           |                                                                 |             |  |
|                                                                                                                                                             | , <u>↓ ↓</u> (                                                                                                                                                                                    | 20" → 20" → Glass:<br>Choice of clear, frosted or<br>Electrical:<br>Medium Base Socket, 20<br>GU24 Socket. |                                                                                                                                                                                                  | Dw Maximum or                                                                  |                                                                                                                                                                                                                                                                      | Marine grade finish provides superior salt<br>humidity and UV protection. This coating<br>withstands up to 3000 hours of continuou<br>salt spray, comes with a 5-year warranty<br>and is available in either a textured or glo<br>surface. |                                           |                                                                 |             |  |
|                                                                                                                                                             |                                                                                                                                                                                                   |                                                                                                            | Approximately 12" of pull v<br>fixure. Additional pull wire<br>mount arms and wall mour                                                                                                          |                                                                                | provided for post Cons                                                                                                                                                                                                                                               |                                                                                                                                                                                                                                            |                                           | odifications:<br>nsult factory for custom or modified<br>signs. |             |  |
| SD20                                                                                                                                                        | Weig                                                                                                                                                                                              | <b>ht:</b> 5.0 lbs                                                                                         | Certifications:<br>Cord mounts are UL Listed<br>Arm mount, stem mount an<br>UL Listed for wet locations.                                                                                         | for dry locations.<br>d wall mount are                                         |                                                                                                                                                                                                                                                                      |                                                                                                                                                                                                                                            |                                           |                                                                 |             |  |
|                                                                                                                                                             | EPA:                                                                                                                                                                                              |                                                                                                            |                                                                                                                                                                                                  | ),-, MB,-, E                                                                   | 6 .                                                                                                                                                                                                                                                                  | 100G                                                                                                                                                                                                                                       |                                           | :. 7                                                            | 2           |  |
| 200w Max                                                                                                                                                    |                                                                                                                                                                                                   | 1.10                                                                                                       |                                                                                                                                                                                                  |                                                                                |                                                                                                                                                                                                                                                                      |                                                                                                                                                                                                                                            |                                           |                                                                 | Ē           |  |
| Medium Base                                                                                                                                                 | <b>}</b>                                                                                                                                                                                          |                                                                                                            | RLM<br>Style                                                                                                                                                                                     | Light Mou<br>Source Sou                                                        | nting<br>Jrce                                                                                                                                                                                                                                                        | Glass<br>Guar                                                                                                                                                                                                                              |                                           | ies Fir                                                         | nish        |  |
| Catalog Number                                                                                                                                              | SD20                                                                                                                                                                                              | 1 2                                                                                                        | - 3                                                                                                                                                                                              | _                                                                              | 4                                                                                                                                                                                                                                                                    | _                                                                                                                                                                                                                                          | -                                         |                                                                 |             |  |
| 1 LIGHT SO                                                                                                                                                  | URCE & WATTAGES                                                                                                                                                                                   | 3 GLASS                                                                                                    | & GUARD*                                                                                                                                                                                         | 4                                                                              | AC                                                                                                                                                                                                                                                                   | CESS                                                                                                                                                                                                                                       | SORIES*                                   |                                                                 |             |  |
| GU24 (GU24 Socket) Up to 100w C                                                                                                                             |                                                                                                                                                                                                   |                                                                                                            | W Options                                                                                                                                                                                        | CBC (Cast back plate Spun Alum Cover)*                                         |                                                                                                                                                                                                                                                                      |                                                                                                                                                                                                                                            |                                           |                                                                 |             |  |
| MB (Medium Base                                                                                                                                             | e Socket, 200w Max)                                                                                                                                                                               | 100GLCL (Clear Glass                                                                                       | 100GLCL (Clear Glass)                                                                                                                                                                            |                                                                                | PC (Button Photo Cell) Remote Only                                                                                                                                                                                                                                   |                                                                                                                                                                                                                                            |                                           |                                                                 |             |  |
| 2 MOUNTING SOURCES*                                                                                                                                         |                                                                                                                                                                                                   | 100GLFR (Frosted Gla                                                                                       | 100GLFR (Frosted Glass)                                                                                                                                                                          |                                                                                |                                                                                                                                                                                                                                                                      | SC (Scroll for Arms)*                                                                                                                                                                                                                      |                                           |                                                                 |             |  |
| Arm Mounts (Cast back plate included)                                                                                                                       |                                                                                                                                                                                                   | 100GLPR (Prismatic G                                                                                       | 100GLPR (Prismatic Glass)                                                                                                                                                                        |                                                                                |                                                                                                                                                                                                                                                                      | SLC (Sloped Ceiling Mount Canopy, 20° Max)*                                                                                                                                                                                                |                                           |                                                                 |             |  |
| E3 E4 E6 E8 E9 E10 E11 E12 E15 E18 E24 E25                                                                                                                  |                                                                                                                                                                                                   | 100GLCLGUP (Clear Glass                                                                                    | 100GLCLGUP (Clear Glass & Small Wire Guard)                                                                                                                                                      |                                                                                |                                                                                                                                                                                                                                                                      |                                                                                                                                                                                                                                            |                                           |                                                                 |             |  |
| Wall Mounts WM35 WM41 WM55 WM318                                                                                                                            |                                                                                                                                                                                                   | 100GLFRGUP (Frosted Glas                                                                                   | 100GLFRGUP (Frosted Glass & Small Wire Guard)     SWL (Adjustable Locking Swivel)*       TBK (Turn Buckle Kit)*                                                                                  |                                                                                |                                                                                                                                                                                                                                                                      |                                                                                                                                                                                                                                            |                                           |                                                                 |             |  |
|                                                                                                                                                             | Post Mounts                                                                                                                                                                                       | 100GLPRGUP (Prismatic G                                                                                    |                                                                                                                                                                                                  |                                                                                |                                                                                                                                                                                                                                                                      |                                                                                                                                                                                                                                            | Cartana Cartata                           |                                                                 |             |  |
| PM10 PM20 PM30 PM40                                                                                                                                         |                                                                                                                                                                                                   |                                                                                                            |                                                                                                                                                                                                  | Accessory fir                                                                  | iisn will                                                                                                                                                                                                                                                            | matcr                                                                                                                                                                                                                                      | n fixture finish.                         |                                                                 |             |  |
| (Include<br>See page                                                                                                                                        | Cord Mounts**<br>is 1" x 5 3/8" canopy)<br>e 3 for color cord style)                                                                                                                              | 100GLCLGUPC (Clear Glass<br>100GLFRGUPC (Frosted Gla                                                       |                                                                                                                                                                                                  | 5                                                                              |                                                                                                                                                                                                                                                                      | FINIS                                                                                                                                                                                                                                      |                                           |                                                                 |             |  |
| (000 page                                                                                                                                                   | SJT Cord                                                                                                                                                                                          |                                                                                                            |                                                                                                                                                                                                  | Standard Colors                                                                | Standard                                                                                                                                                                                                                                                             | e Finish ha<br>Marine                                                                                                                                                                                                                      | as an additional charge<br>Premium Colors | Premium                                                         | Marin       |  |
|                                                                                                                                                             | WHC (6' White SJT Cord)                                                                                                                                                                           | 100GLPRGUPC (Prismatic G                                                                                   |                                                                                                                                                                                                  | Aspen Green                                                                    | Grade<br>10                                                                                                                                                                                                                                                          | 10M                                                                                                                                                                                                                                        | High Gloss Black                          | Grade<br>01                                                     | Grad<br>01M |  |
| Solid Fa<br>BLSF (6' Black)                                                                                                                                 | ORSF (6' Orange)                                                                                                                                                                                  | 100GLGUP (Small Wire                                                                                       | Guard with No Glass)                                                                                                                                                                             | Cantaloupe                                                                     | 11                                                                                                                                                                                                                                                                   |                                                                                                                                                                                                                                            | Arctic Silver                             | 14                                                              | 141         |  |
| GYSF (6' Gray)                                                                                                                                              | LGSF (6' Lime Green)                                                                                                                                                                              | 100GLGUPC (Cast Guard                                                                                      | l with No Glass)                                                                                                                                                                                 | Lilac                                                                          | 12                                                                                                                                                                                                                                                                   | 12M                                                                                                                                                                                                                                        | Candy Apple Red                           | 64                                                              | 64N         |  |
| CHSF (6' Chocolate Brown                                                                                                                                    | n) KGSF (6' Kelly Green)                                                                                                                                                                          | Up to 200                                                                                                  | )w Options                                                                                                                                                                                       | Putty                                                                          | 13                                                                                                                                                                                                                                                                   | 13M                                                                                                                                                                                                                                        | Cobalt Blue                               | 65                                                              | 65N         |  |
| WHSF (6' White)                                                                                                                                             | CBSF (6' Cobalt Blue)                                                                                                                                                                             | 200GLCL (Clear Glass                                                                                       | 5)                                                                                                                                                                                               | Raw Unfinished                                                                 | 40                                                                                                                                                                                                                                                                   | NA<br>41M                                                                                                                                                                                                                                  | Butterscotch                              | 66<br>67                                                        | 66N<br>67N  |  |
| CASF (6' Cardinal)                                                                                                                                          | SBSF (6' Sky Blue)<br>Fabric Colored Cords                                                                                                                                                        |                                                                                                            |                                                                                                                                                                                                  | Forest Green                                                                   | 42                                                                                                                                                                                                                                                                   | 42M                                                                                                                                                                                                                                        | Black Silver                              | 68                                                              | 68N         |  |
| BWHPF (6' Black/White                                                                                                                                       | BIHPF (6' Brown/Ivory                                                                                                                                                                             | 200GLFR (Frosted Gla                                                                                       | 155)                                                                                                                                                                                             | Bright Red                                                                     | 43                                                                                                                                                                                                                                                                   | 43M                                                                                                                                                                                                                                        | Gunmetal Gray                             | 69                                                              | 69N         |  |
| Houndstooth)                                                                                                                                                | Houndstooth)                                                                                                                                                                                      | 200GLPR (Prismatic G                                                                                       | Glass)                                                                                                                                                                                           | White                                                                          | 44                                                                                                                                                                                                                                                                   | 44M                                                                                                                                                                                                                                        | Mayan Gold                                | 79                                                              | NA          |  |
| GYCPF (6' Gray/Citrus<br>Yellow)                                                                                                                            | MOSPF (6' Magenta/Orange<br>Stripe)                                                                                                                                                               | 200GLCLGUP (Clear Glass                                                                                    | & Large Wire Guard)                                                                                                                                                                              | Bright Blue<br>Sunny Yellow                                                    | 45<br>46                                                                                                                                                                                                                                                             | 45M<br>46M                                                                                                                                                                                                                                 | Textured Desert Stone<br>Extreme Chrome   | 80<br>81                                                        | 80N<br>81N  |  |
| NMTPF (6' Navy Mini                                                                                                                                         |                                                                                                                                                                                                   | 200GLFRGUP (Frosted Glas                                                                                   | ss & Large Wire Guard)                                                                                                                                                                           | Aqua Green                                                                     | 40                                                                                                                                                                                                                                                                   |                                                                                                                                                                                                                                            | Graystone                                 | 82                                                              | 821         |  |
| Tweed)<br>Glossy F                                                                                                                                          | abric Colored Cords                                                                                                                                                                               | 200GLPRGUP (Prismatic G                                                                                    | lass & Large Wire Guard)                                                                                                                                                                         | Galvanized                                                                     | 49                                                                                                                                                                                                                                                                   | NA                                                                                                                                                                                                                                         | Oil Rubbed Bronze                         | 83                                                              | 83M         |  |
| GMGF (6' Gun Metal)                                                                                                                                         | SSGF (6' Sterling Silver)                                                                                                                                                                         |                                                                                                            |                                                                                                                                                                                                  | Navy                                                                           | 50                                                                                                                                                                                                                                                                   | 50M                                                                                                                                                                                                                                        | Carbon Graphite                           | 96                                                              | 96M         |  |
| CPGF (6' Copper Penny)                                                                                                                                      | BRGF (6' Bronze)                                                                                                                                                                                  | 200GLCLGUPC (Clear Glass                                                                                   | s & Large Cast Guard)                                                                                                                                                                            | Architectural Bronze<br>Patina Verde                                           | 51<br>52                                                                                                                                                                                                                                                             | 51M<br>52M                                                                                                                                                                                                                                 |                                           |                                                                 |             |  |
| GOGF (6' Gold)                                                                                                                                              |                                                                                                                                                                                                   | 200GLFRGUPC (Frosted Gla                                                                                   | ass & Large Cast Guard)                                                                                                                                                                          | Copper Clay                                                                    | 53                                                                                                                                                                                                                                                                   | 53M                                                                                                                                                                                                                                        |                                           |                                                                 |             |  |
| (Include                                                                                                                                                    | able Mounts**<br>s 1" x 5 3/8" canopy)                                                                                                                                                            | 200GLPRGUPC (Prismatic G                                                                                   | Glass & Large Cast Guard)                                                                                                                                                                        | Silver                                                                         | 56                                                                                                                                                                                                                                                                   | 56M                                                                                                                                                                                                                                        |                                           |                                                                 |             |  |
|                                                                                                                                                             | SSC-BLC (Stainless steel cable with 6' Black SJT Cord)                                                                                                                                            |                                                                                                            | Guard with No Glass)                                                                                                                                                                             | Black Verde                                                                    | 61                                                                                                                                                                                                                                                                   | 61M                                                                                                                                                                                                                                        |                                           |                                                                 |             |  |
|                                                                                                                                                             | SSC-WHC (Stainless steel cable with 6' White SJT Cord)                                                                                                                                            |                                                                                                            |                                                                                                                                                                                                  | Painted Chrome<br>Painted Copper                                               | 70                                                                                                                                                                                                                                                                   | 70M<br>71M                                                                                                                                                                                                                                 |                                           |                                                                 |             |  |
| SSC-BLC (Stainless steel<br>SSC-WHC (Stainless steel                                                                                                        |                                                                                                                                                                                                   | 200GLGUPC (Large Cast                                                                                      | Guard with No Glass)                                                                                                                                                                             | Textured Black                                                                 | 72                                                                                                                                                                                                                                                                   | 72M                                                                                                                                                                                                                                        |                                           |                                                                 |             |  |
| SSC-BLC (Stainless steel<br>SSC-WHC (Stainless steel<br>SCC-XXXX (Stainless steel                                                                           | I cable with 6' Color cord.<br>K with color cord designation above)                                                                                                                               |                                                                                                            |                                                                                                                                                                                                  |                                                                                | 12                                                                                                                                                                                                                                                                   |                                                                                                                                                                                                                                            |                                           |                                                                 |             |  |
| SSC-BLC (Stainless steel<br>SSC-WHC (Stainless stee<br>SCC-XXXX (Stainless stee<br>Replace XXX)<br>**Cord/Cable Canopy finite                               | K with color cord designation above)<br>sh will match fixture finish.                                                                                                                             |                                                                                                            | ,                                                                                                                                                                                                | Matte Black                                                                    | 73                                                                                                                                                                                                                                                                   | 73M                                                                                                                                                                                                                                        |                                           |                                                                 |             |  |
| SSC-BLC (Stainless steel<br>SSC-WHC (Stainless stee<br>SCC-XXXX (Stainless stee<br>Replace XXX)<br>**Cord/Cable Canopy fini                                 | K with color cord designation above)<br>sh will match fixture finish.<br>Stem Mounts                                                                                                              |                                                                                                            |                                                                                                                                                                                                  | Matte Black<br>Textured Architectural                                          | 73<br>76                                                                                                                                                                                                                                                             | 76M                                                                                                                                                                                                                                        |                                           |                                                                 |             |  |
| SSC-BLC (Stainless steel<br>SSC-WHC (Stainless stee<br>SCC-XXXX (Stainless stee<br>Replace XXX)<br>**Cord/Cable Canopy fini                                 | K with color cord designation above)<br>sh will match fixture finish.                                                                                                                             |                                                                                                            | ,                                                                                                                                                                                                | Matte Black<br>Textured Architectural<br>Textured White                        | 73<br>76<br>77                                                                                                                                                                                                                                                       | 76M<br>77M                                                                                                                                                                                                                                 |                                           |                                                                 |             |  |
| SSC-BLC (Stainless steel<br>SSC-WHC (Stainless stee<br>Replace XXXX)<br>**Cord/Cable Canopy finit<br>(Include<br>1/2" (13/16" OD) Rigid<br>2ST6 2ST12 2ST18 | K with color cord designation above)         sh will match fixture finish.         Stem Mounts         SS STC Flat Canopy)         3/4" (1" OD) Rigid Stems         3ST6       3ST12         3ST8 |                                                                                                            | ,                                                                                                                                                                                                | Matte Black<br>Textured Architectural<br>Textured White<br>Textured Silver     | 73<br>76<br>77<br>78                                                                                                                                                                                                                                                 | 76M<br>77M<br>78M                                                                                                                                                                                                                          | paint charges and availa                  | ability.                                                        |             |  |
| SSC-BLC (Stainless steel<br>SSC-WHC (Stainless steel<br>Replace XXX)<br>**Cord/Cable Canopy finit<br>(Include<br>1/2" (13/16" OD) Rigid                     | K with color cord designation above)<br>sh will match fixture finish.<br>Stem Mounts<br>as STC Flat Canopy)<br>3/4" (1" OD) Rigid Stems                                                           | WARRANTY                                                                                                   |                                                                                                                                                                                                  | Matte Black<br>Textured Architectural<br>Textured White<br>Textured Silver     | 73<br>76<br>77<br>78                                                                                                                                                                                                                                                 | 76M<br>77M<br>78M                                                                                                                                                                                                                          | paint charges and availa                  | ability.                                                        |             |  |