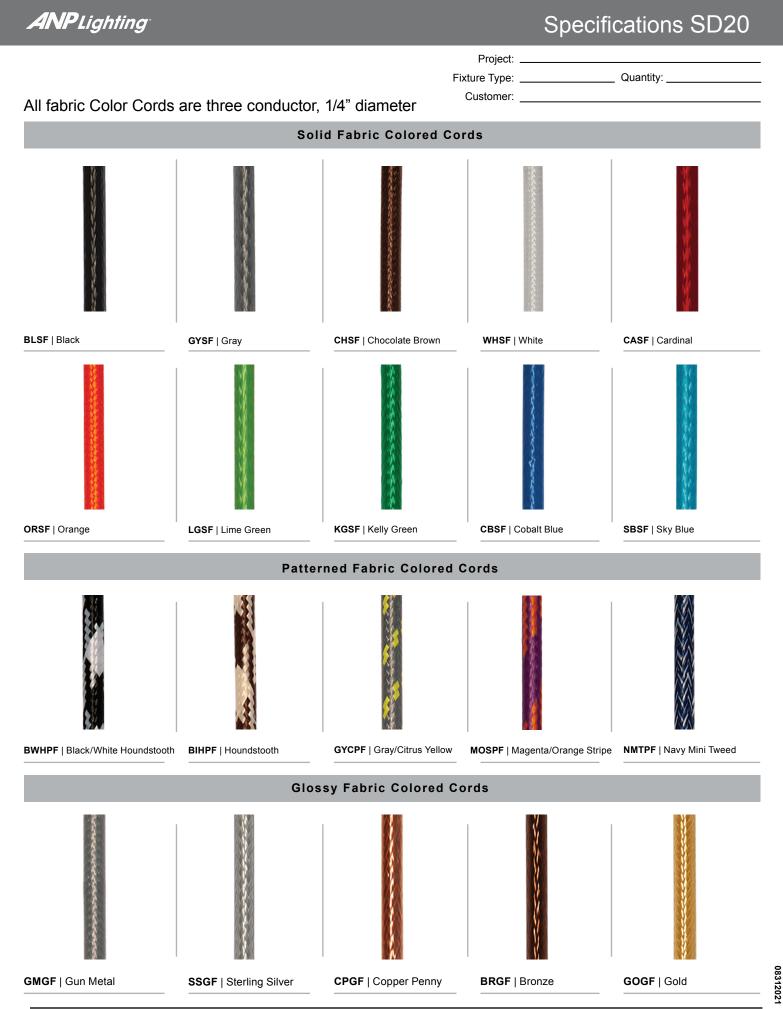

## Specifications SD20

|                                                                                                                                                             |                                                                                                                                                                                                   |                                                                                                            | Project:                                                                                                                                                                                         |                                                                                |                                                                                                                                                                                                                                                                      |                                                                                                                                                                                                                                            |                                           |                                                                 |             |  |
|-------------------------------------------------------------------------------------------------------------------------------------------------------------|---------------------------------------------------------------------------------------------------------------------------------------------------------------------------------------------------|------------------------------------------------------------------------------------------------------------|--------------------------------------------------------------------------------------------------------------------------------------------------------------------------------------------------|--------------------------------------------------------------------------------|----------------------------------------------------------------------------------------------------------------------------------------------------------------------------------------------------------------------------------------------------------------------|--------------------------------------------------------------------------------------------------------------------------------------------------------------------------------------------------------------------------------------------|-------------------------------------------|-----------------------------------------------------------------|-------------|--|
|                                                                                                                                                             |                                                                                                                                                                                                   |                                                                                                            | Fixture Type:                                                                                                                                                                                    | Quantity:                                                                      |                                                                                                                                                                                                                                                                      |                                                                                                                                                                                                                                            |                                           |                                                                 |             |  |
|                                                                                                                                                             |                                                                                                                                                                                                   |                                                                                                            | Customer:                                                                                                                                                                                        |                                                                                |                                                                                                                                                                                                                                                                      |                                                                                                                                                                                                                                            |                                           |                                                                 |             |  |
|                                                                                                                                                             |                                                                                                                                                                                                   |                                                                                                            | Specifications                                                                                                                                                                                   |                                                                                |                                                                                                                                                                                                                                                                      |                                                                                                                                                                                                                                            | ) 💹 🕕 🕅                                   | 11lum                                                           | inatir      |  |
|                                                                                                                                                             |                                                                                                                                                                                                   |                                                                                                            | Material:<br>RLM shades are constructe<br>spun aluminum. Wall back<br>housing are cast aluminum<br>stainless steel. Inside of sh<br>white finish for all colors ex<br>paint finish. Screw hardwa | plate and ballast<br>All fasteners are<br>ade is reflective<br>cept galvanized | Finish:<br>A polyester powder coat high quality finisi<br>electro-statically applied and baked at 43<br>for exceptional durability and color retenti<br>Products undergo an intensive five-step<br>cleansing and pretreatment process for<br>maximum paint adhesion. |                                                                                                                                                                                                                                            |                                           |                                                                 |             |  |
|                                                                                                                                                             | , <u>↓ ↓</u> (                                                                                                                                                                                    | 20" → 20" → Glass:<br>Choice of clear, frosted or<br>Electrical:<br>Medium Base Socket, 20<br>GU24 Socket. |                                                                                                                                                                                                  | Dw Maximum or                                                                  |                                                                                                                                                                                                                                                                      | Marine grade finish provides superior salt<br>humidity and UV protection. This coating<br>withstands up to 3000 hours of continuou<br>salt spray, comes with a 5-year warranty<br>and is available in either a textured or glo<br>surface. |                                           |                                                                 |             |  |
|                                                                                                                                                             |                                                                                                                                                                                                   |                                                                                                            | Approximately 12" of pull v<br>fixure. Additional pull wire<br>mount arms and wall mour                                                                                                          |                                                                                | provided for post Cons                                                                                                                                                                                                                                               |                                                                                                                                                                                                                                            |                                           | odifications:<br>nsult factory for custom or modified<br>signs. |             |  |
| SD20                                                                                                                                                        | Weig                                                                                                                                                                                              | <b>ht:</b> 5.0 lbs                                                                                         | Certifications:<br>Cord mounts are UL Listed<br>Arm mount, stem mount an<br>UL Listed for wet locations.                                                                                         | for dry locations.<br>d wall mount are                                         |                                                                                                                                                                                                                                                                      |                                                                                                                                                                                                                                            |                                           |                                                                 |             |  |
|                                                                                                                                                             | EPA:                                                                                                                                                                                              |                                                                                                            |                                                                                                                                                                                                  | ),-, MB,-, E                                                                   | 6 .                                                                                                                                                                                                                                                                  | 100G                                                                                                                                                                                                                                       |                                           | :. 7                                                            | 2           |  |
| 200w Max                                                                                                                                                    |                                                                                                                                                                                                   | 1.10                                                                                                       |                                                                                                                                                                                                  |                                                                                |                                                                                                                                                                                                                                                                      |                                                                                                                                                                                                                                            |                                           |                                                                 | Ē           |  |
| Medium Base                                                                                                                                                 | <b>}</b>                                                                                                                                                                                          |                                                                                                            | RLM<br>Style                                                                                                                                                                                     | Light Mou<br>Source Sou                                                        | nting<br>Jrce                                                                                                                                                                                                                                                        | Glass<br>Guar                                                                                                                                                                                                                              |                                           | ies Fir                                                         | nish        |  |
| Catalog Number                                                                                                                                              | SD20                                                                                                                                                                                              | 1 2                                                                                                        | - 3                                                                                                                                                                                              | _                                                                              | 4                                                                                                                                                                                                                                                                    | _                                                                                                                                                                                                                                          | -                                         |                                                                 |             |  |
| 1 LIGHT SO                                                                                                                                                  | URCE & WATTAGES                                                                                                                                                                                   | 3 GLASS                                                                                                    | & GUARD*                                                                                                                                                                                         | 4                                                                              | AC                                                                                                                                                                                                                                                                   | CESS                                                                                                                                                                                                                                       | SORIES*                                   |                                                                 |             |  |
| GU24 (GU24 Socket) Up to 100w C                                                                                                                             |                                                                                                                                                                                                   |                                                                                                            | W Options                                                                                                                                                                                        | CBC (Cast back plate Spun Alum Cover)*                                         |                                                                                                                                                                                                                                                                      |                                                                                                                                                                                                                                            |                                           |                                                                 |             |  |
| MB (Medium Base                                                                                                                                             | e Socket, 200w Max)                                                                                                                                                                               | 100GLCL (Clear Glass                                                                                       | 100GLCL (Clear Glass)                                                                                                                                                                            |                                                                                | PC (Button Photo Cell) Remote Only                                                                                                                                                                                                                                   |                                                                                                                                                                                                                                            |                                           |                                                                 |             |  |
| 2 MOUNTING SOURCES*                                                                                                                                         |                                                                                                                                                                                                   | 100GLFR (Frosted Gla                                                                                       | 100GLFR (Frosted Glass)                                                                                                                                                                          |                                                                                |                                                                                                                                                                                                                                                                      | SC (Scroll for Arms)*                                                                                                                                                                                                                      |                                           |                                                                 |             |  |
| Arm Mounts (Cast back plate included)                                                                                                                       |                                                                                                                                                                                                   | 100GLPR (Prismatic G                                                                                       | 100GLPR (Prismatic Glass)                                                                                                                                                                        |                                                                                |                                                                                                                                                                                                                                                                      | SLC (Sloped Ceiling Mount Canopy, 20° Max)*                                                                                                                                                                                                |                                           |                                                                 |             |  |
| E3 E4 E6 E8 E9 E10 E11 E12 E15 E18 E24 E25                                                                                                                  |                                                                                                                                                                                                   | 100GLCLGUP (Clear Glass                                                                                    | 100GLCLGUP (Clear Glass & Small Wire Guard)                                                                                                                                                      |                                                                                |                                                                                                                                                                                                                                                                      |                                                                                                                                                                                                                                            |                                           |                                                                 |             |  |
| Wall Mounts WM35 WM41 WM55 WM318                                                                                                                            |                                                                                                                                                                                                   | 100GLFRGUP (Frosted Glas                                                                                   | 100GLFRGUP (Frosted Glass & Small Wire Guard)     SWL (Adjustable Locking Swivel)*       TBK (Turn Buckle Kit)*                                                                                  |                                                                                |                                                                                                                                                                                                                                                                      |                                                                                                                                                                                                                                            |                                           |                                                                 |             |  |
|                                                                                                                                                             | Post Mounts                                                                                                                                                                                       | 100GLPRGUP (Prismatic G                                                                                    |                                                                                                                                                                                                  |                                                                                |                                                                                                                                                                                                                                                                      |                                                                                                                                                                                                                                            | Cartana Cartata                           |                                                                 |             |  |
| PM10 PM20 PM30 PM40                                                                                                                                         |                                                                                                                                                                                                   |                                                                                                            |                                                                                                                                                                                                  | Accessory fir                                                                  | iisn will                                                                                                                                                                                                                                                            | matcr                                                                                                                                                                                                                                      | n fixture finish.                         |                                                                 |             |  |
| (Include<br>See page                                                                                                                                        | Cord Mounts**<br>is 1" x 5 3/8" canopy)<br>e 3 for color cord style)                                                                                                                              | 100GLCLGUPC (Clear Glass<br>100GLFRGUPC (Frosted Gla                                                       |                                                                                                                                                                                                  | 5                                                                              |                                                                                                                                                                                                                                                                      | FINIS                                                                                                                                                                                                                                      |                                           |                                                                 |             |  |
| (000 page                                                                                                                                                   | SJT Cord                                                                                                                                                                                          |                                                                                                            |                                                                                                                                                                                                  | Standard Colors                                                                | Standard                                                                                                                                                                                                                                                             | e Finish ha<br>Marine                                                                                                                                                                                                                      | as an additional charge<br>Premium Colors | Premium                                                         | Marin       |  |
|                                                                                                                                                             | WHC (6' White SJT Cord)                                                                                                                                                                           | 100GLPRGUPC (Prismatic G                                                                                   |                                                                                                                                                                                                  | Aspen Green                                                                    | Grade<br>10                                                                                                                                                                                                                                                          | 10M                                                                                                                                                                                                                                        | High Gloss Black                          | Grade<br>01                                                     | Grad<br>01M |  |
| Solid Fa<br>BLSF (6' Black)                                                                                                                                 | ORSF (6' Orange)                                                                                                                                                                                  | 100GLGUP (Small Wire                                                                                       | Guard with No Glass)                                                                                                                                                                             | Cantaloupe                                                                     | 11                                                                                                                                                                                                                                                                   |                                                                                                                                                                                                                                            | Arctic Silver                             | 14                                                              | 141         |  |
| GYSF (6' Gray)                                                                                                                                              | LGSF (6' Lime Green)                                                                                                                                                                              | 100GLGUPC (Cast Guard                                                                                      | l with No Glass)                                                                                                                                                                                 | Lilac                                                                          | 12                                                                                                                                                                                                                                                                   | 12M                                                                                                                                                                                                                                        | Candy Apple Red                           | 64                                                              | 64N         |  |
| CHSF (6' Chocolate Brown                                                                                                                                    | n) KGSF (6' Kelly Green)                                                                                                                                                                          | Up to 200                                                                                                  | )w Options                                                                                                                                                                                       | Putty                                                                          | 13                                                                                                                                                                                                                                                                   | 13M                                                                                                                                                                                                                                        | Cobalt Blue                               | 65                                                              | 65N         |  |
| WHSF (6' White)                                                                                                                                             | CBSF (6' Cobalt Blue)                                                                                                                                                                             | 200GLCL (Clear Glass                                                                                       | 5)                                                                                                                                                                                               | Raw Unfinished                                                                 | 40                                                                                                                                                                                                                                                                   | NA<br>41M                                                                                                                                                                                                                                  | Butterscotch                              | 66<br>67                                                        | 66N<br>67N  |  |
| CASF (6' Cardinal)                                                                                                                                          | SBSF (6' Sky Blue)<br>Fabric Colored Cords                                                                                                                                                        |                                                                                                            |                                                                                                                                                                                                  | Forest Green                                                                   | 42                                                                                                                                                                                                                                                                   | 42M                                                                                                                                                                                                                                        | Black Silver                              | 68                                                              | 68N         |  |
| BWHPF (6' Black/White                                                                                                                                       | BIHPF (6' Brown/Ivory                                                                                                                                                                             | 200GLFR (Frosted Gla                                                                                       | 155)                                                                                                                                                                                             | Bright Red                                                                     | 43                                                                                                                                                                                                                                                                   | 43M                                                                                                                                                                                                                                        | Gunmetal Gray                             | 69                                                              | 69N         |  |
| Houndstooth)                                                                                                                                                | Houndstooth)                                                                                                                                                                                      | 200GLPR (Prismatic G                                                                                       | Glass)                                                                                                                                                                                           | White                                                                          | 44                                                                                                                                                                                                                                                                   | 44M                                                                                                                                                                                                                                        | Mayan Gold                                | 79                                                              | NA          |  |
| GYCPF (6' Gray/Citrus<br>Yellow)                                                                                                                            | MOSPF (6' Magenta/Orange<br>Stripe)                                                                                                                                                               | 200GLCLGUP (Clear Glass                                                                                    | & Large Wire Guard)                                                                                                                                                                              | Bright Blue<br>Sunny Yellow                                                    | 45<br>46                                                                                                                                                                                                                                                             | 45M<br>46M                                                                                                                                                                                                                                 | Textured Desert Stone<br>Extreme Chrome   | 80<br>81                                                        | 80N<br>81N  |  |
| NMTPF (6' Navy Mini                                                                                                                                         |                                                                                                                                                                                                   | 200GLFRGUP (Frosted Glas                                                                                   | ss & Large Wire Guard)                                                                                                                                                                           | Aqua Green                                                                     | 40                                                                                                                                                                                                                                                                   |                                                                                                                                                                                                                                            | Graystone                                 | 82                                                              | 821         |  |
| Tweed)<br>Glossy F                                                                                                                                          | abric Colored Cords                                                                                                                                                                               | 200GLPRGUP (Prismatic G                                                                                    | lass & Large Wire Guard)                                                                                                                                                                         | Galvanized                                                                     | 49                                                                                                                                                                                                                                                                   | NA                                                                                                                                                                                                                                         | Oil Rubbed Bronze                         | 83                                                              | 83M         |  |
| GMGF (6' Gun Metal)                                                                                                                                         | SSGF (6' Sterling Silver)                                                                                                                                                                         |                                                                                                            |                                                                                                                                                                                                  | Navy                                                                           | 50                                                                                                                                                                                                                                                                   | 50M                                                                                                                                                                                                                                        | Carbon Graphite                           | 96                                                              | 96M         |  |
| CPGF (6' Copper Penny)                                                                                                                                      | BRGF (6' Bronze)                                                                                                                                                                                  | 200GLCLGUPC (Clear Glass                                                                                   | s & Large Cast Guard)                                                                                                                                                                            | Architectural Bronze<br>Patina Verde                                           | 51<br>52                                                                                                                                                                                                                                                             | 51M<br>52M                                                                                                                                                                                                                                 |                                           |                                                                 |             |  |
| GOGF (6' Gold)                                                                                                                                              |                                                                                                                                                                                                   | 200GLFRGUPC (Frosted Gla                                                                                   | ass & Large Cast Guard)                                                                                                                                                                          | Copper Clay                                                                    | 53                                                                                                                                                                                                                                                                   | 53M                                                                                                                                                                                                                                        |                                           |                                                                 |             |  |
| (Include                                                                                                                                                    | able Mounts**<br>s 1" x 5 3/8" canopy)                                                                                                                                                            | 200GLPRGUPC (Prismatic G                                                                                   | Glass & Large Cast Guard)                                                                                                                                                                        | Silver                                                                         | 56                                                                                                                                                                                                                                                                   | 56M                                                                                                                                                                                                                                        |                                           |                                                                 |             |  |
|                                                                                                                                                             | SSC-BLC (Stainless steel cable with 6' Black SJT Cord)                                                                                                                                            |                                                                                                            | Guard with No Glass)                                                                                                                                                                             | Black Verde                                                                    | 61                                                                                                                                                                                                                                                                   | 61M                                                                                                                                                                                                                                        |                                           |                                                                 |             |  |
|                                                                                                                                                             | SSC-WHC (Stainless steel cable with 6' White SJT Cord)                                                                                                                                            |                                                                                                            |                                                                                                                                                                                                  | Painted Chrome<br>Painted Copper                                               | 70                                                                                                                                                                                                                                                                   | 70M<br>71M                                                                                                                                                                                                                                 |                                           |                                                                 |             |  |
| SSC-BLC (Stainless steel<br>SSC-WHC (Stainless steel                                                                                                        |                                                                                                                                                                                                   | 200GLGUPC (Large Cast                                                                                      | Guard with No Glass)                                                                                                                                                                             | Textured Black                                                                 | 72                                                                                                                                                                                                                                                                   | 72M                                                                                                                                                                                                                                        |                                           |                                                                 |             |  |
| SSC-BLC (Stainless steel<br>SSC-WHC (Stainless steel<br>SCC-XXXX (Stainless steel                                                                           | I cable with 6' Color cord.<br>K with color cord designation above)                                                                                                                               |                                                                                                            |                                                                                                                                                                                                  |                                                                                | 12                                                                                                                                                                                                                                                                   |                                                                                                                                                                                                                                            |                                           |                                                                 |             |  |
| SSC-BLC (Stainless steel<br>SSC-WHC (Stainless stee<br>SCC-XXXX (Stainless stee<br>Replace XXX)<br>**Cord/Cable Canopy finite                               | K with color cord designation above)<br>sh will match fixture finish.                                                                                                                             |                                                                                                            | ,                                                                                                                                                                                                | Matte Black                                                                    | 73                                                                                                                                                                                                                                                                   | 73M                                                                                                                                                                                                                                        |                                           |                                                                 |             |  |
| SSC-BLC (Stainless steel<br>SSC-WHC (Stainless stee<br>SCC-XXXX (Stainless stee<br>Replace XXX)<br>**Cord/Cable Canopy fini                                 | K with color cord designation above)<br>sh will match fixture finish.<br>Stem Mounts                                                                                                              |                                                                                                            |                                                                                                                                                                                                  | Matte Black<br>Textured Architectural                                          | 73<br>76                                                                                                                                                                                                                                                             | 76M                                                                                                                                                                                                                                        |                                           |                                                                 |             |  |
| SSC-BLC (Stainless steel<br>SSC-WHC (Stainless stee<br>SCC-XXXX (Stainless stee<br>Replace XXX)<br>**Cord/Cable Canopy fini                                 | K with color cord designation above)<br>sh will match fixture finish.                                                                                                                             |                                                                                                            | ,                                                                                                                                                                                                | Matte Black<br>Textured Architectural<br>Textured White                        | 73<br>76<br>77                                                                                                                                                                                                                                                       | 76M<br>77M                                                                                                                                                                                                                                 |                                           |                                                                 |             |  |
| SSC-BLC (Stainless steel<br>SSC-WHC (Stainless stee<br>Replace XXXX)<br>**Cord/Cable Canopy finit<br>(Include<br>1/2" (13/16" OD) Rigid<br>2ST6 2ST12 2ST18 | K with color cord designation above)         sh will match fixture finish.         Stem Mounts         SS STC Flat Canopy)         3/4" (1" OD) Rigid Stems         3ST6       3ST12         3ST8 |                                                                                                            | ,                                                                                                                                                                                                | Matte Black<br>Textured Architectural<br>Textured White<br>Textured Silver     | 73<br>76<br>77<br>78                                                                                                                                                                                                                                                 | 76M<br>77M<br>78M                                                                                                                                                                                                                          | paint charges and availa                  | ability.                                                        |             |  |
| SSC-BLC (Stainless steel<br>SSC-WHC (Stainless steel<br>Replace XXX)<br>**Cord/Cable Canopy finit<br>(Include<br>1/2" (13/16" OD) Rigid                     | K with color cord designation above)<br>sh will match fixture finish.<br>Stem Mounts<br>as STC Flat Canopy)<br>3/4" (1" OD) Rigid Stems                                                           | WARRANTY                                                                                                   |                                                                                                                                                                                                  | Matte Black<br>Textured Architectural<br>Textured White<br>Textured Silver     | 73<br>76<br>77<br>78                                                                                                                                                                                                                                                 | 76M<br>77M<br>78M                                                                                                                                                                                                                          | paint charges and availa                  | ability.                                                        |             |  |