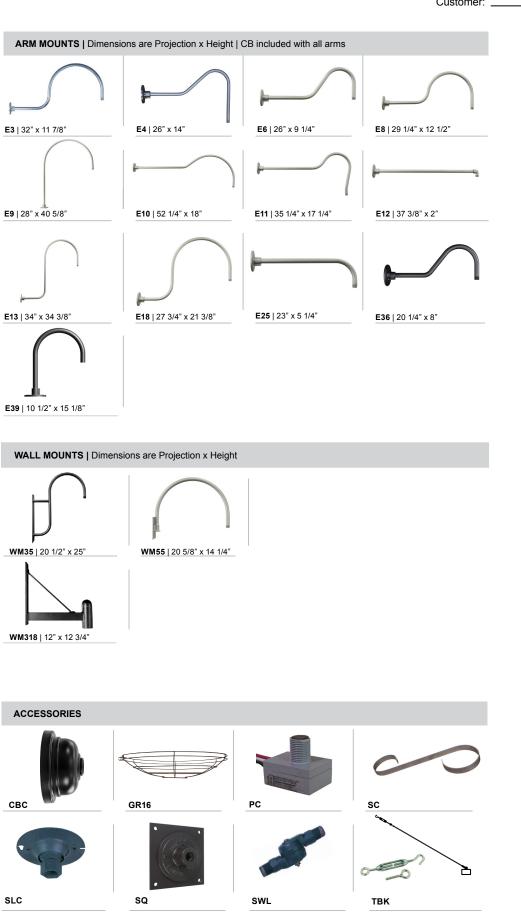

## **ANP**Lighting **Specifications UL416** Project: Fixture Type: Quantity: Customer: All fabric Color Cords are three conductor, 1/4" diameter Solid Fabric Colored Cords BLSF | Black CHSF | Chocolate Brown GYSF | Gray WHSF | White CASF | Cardinal ORSF | Orange LGSF | Lime Green KGSF | Kelly Green CBSF | Cobalt Blue SBSF | Sky Blue **Patterned Fabric Colored Cords** BWHPF | Black/White Houndstooth BIHPF | Brown/Ivory Houndstooth GYCPF | Gray/Citrus Yellow MOSPF | Magenta/Orange Stripe NMTPF | Navy Mini Tweed **Glossy Fabric Colored Cords** GMGF | Gun Metal SSGF | Sterling Silver CPGF | Copper Penny BRGF | Bronze GOGF | Gold