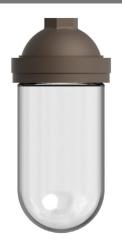

# VTP200GL 200W Max **Medium Base**

Weight: 3 lbs

VTP200GL, CL, - MB, - GUP200, - VTSA200, - PC, - 72 Accessories Finish Vapor Tight Glass Light Guard Shade Style Source Accessories

| Catalog Number | 1        | 2 3 | 4 | 5 | 6 | 7 |
|----------------|----------|-----|---|---|---|---|
| VTI            | P200GL - | _   | _ |   |   |   |