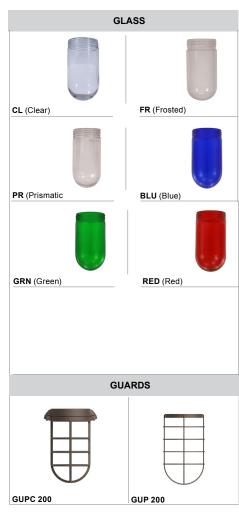

| 1   | GLASS              |
|-----|--------------------|
|     | Up to 200w Options |
| CL  | (Clear Glass)      |
| FR  | (Frosted Glass)    |
| PR  | (Prismatic Glass)  |
| BLU | (Blue Glass)       |
| GRN | (Green Glass)      |
| RED | (Red Glass)        |

| 2    | LIGHT SOURCE & WATTAGES        |
|------|--------------------------------|
| GU24 | (GU24 Socket)                  |
| МВ   | (Medium Base Socket, 200w Max) |

| 3               | GUARD        |
|-----------------|--------------|
| NA              | (No Guard)   |
| <b>GUP 200</b>  | (Wire Guard) |
| <b>GUPC 200</b> | (Cast Guard) |