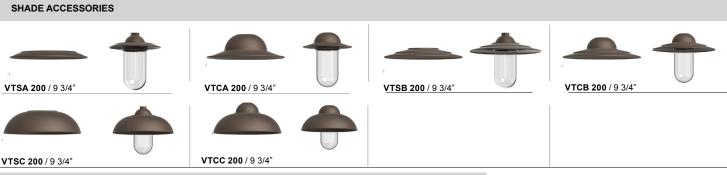

| <b>4</b> S | HADE ACCESSORIES             |
|------------|------------------------------|
| NA         | (No Accessory)               |
| VTSA 200   | (9 3/4" Angle Ring)          |
| VTCA 200   | (9 3/4" Cap with Angle Ring) |
| VTSB 200   | (9 3/4" Step Ring)           |
| VTCB 200   | (9 3/4" Cap with Step Ring)  |
| VTSC 200   | (9 3/4" Bowl Shade)          |
| VTCC 200   | (9 3/4" Cap and Bowl Shade)  |