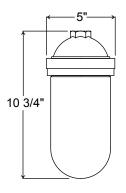

# VTP200GL 200W Max **Medium Base**

Weight: 3 lbs

VTP200GL, CL, - MB, - GUP200, - VTSA200, - PC, - 72 Accessories Finish Vapor Tight Glass Light Guard Shade Style Source Accessories

| Catalog Number | 1        | 2 3 | 4 | 5 | 6 | 7 |
|----------------|----------|-----|---|---|---|---|
| VTI            | P200GL - | _   | _ |   |   |   |