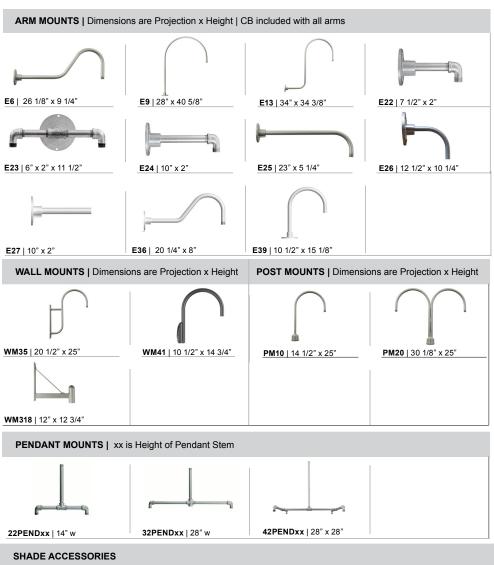

| <b>4</b> S | HADE ACCESSORIES             |
|------------|------------------------------|
| NA         | (No Accessory)               |
| VTSA 200   | (9 3/4" Angle Ring)          |
| VTCA 200   | (9 3/4" Cap with Angle Ring) |
| VTSB 200   | (9 3/4" Step Ring)           |
| VTCB 200   | (9 3/4" Cap with Step Ring)  |
| VTSC 200   | (9 3/4" Bowl Shade)          |
| VTCC 200   | (9 3/4" Cap and Bowl Shade)  |