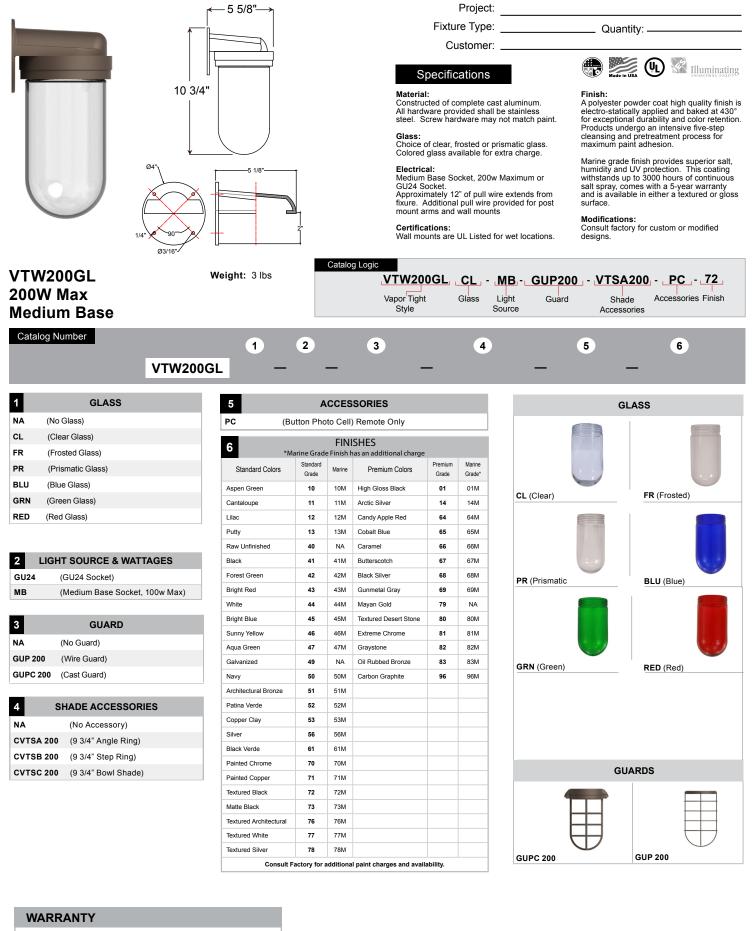

## Specifications VTW200GL

See www.ANPlighting.com for complete fixture warranty.

© 2020 ANP Lighting. All rights reserved. These specifications are intended for general purposes only. ANP reserves the right to change material or design, without prior notice, in a continuing effort to upgrade its products.

| <b>ANP</b> Lighting |                    |  | Specifications VTW200GL |    |           |  |
|---------------------|--------------------|--|-------------------------|----|-----------|--|
|                     |                    |  | Fixture Typ             | e: | Quantity: |  |
| SHADE ACCESSORIES   |                    |  |                         |    |           |  |
| CVTSA 200 / 9 3/4"  | CVTSB 200 / 9 3/4* |  | CVTSC 200 / 9 3/4"      |    |           |  |
|                     |                    |  |                         |    |           |  |
| ACCESSORIES         |                    |  |                         |    |           |  |
|                     |                    |  |                         |    |           |  |