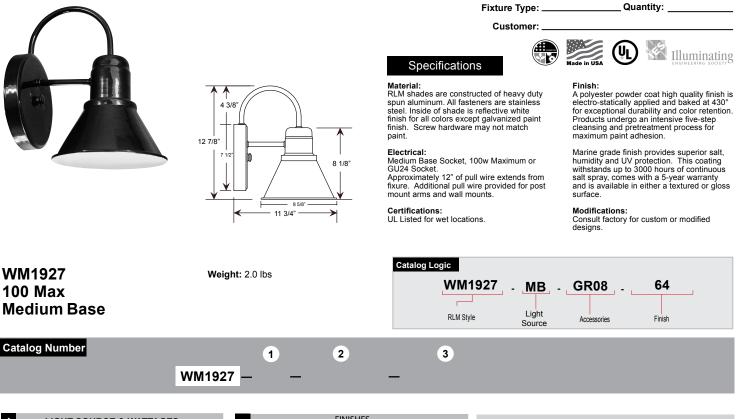

## Specifications WM1927

Project: \_\_\_\_

| 1    | LIGHT SOURCE & WATTAGES        |  |  |  |  |
|------|--------------------------------|--|--|--|--|
| GU24 | (GU24 Socket)                  |  |  |  |  |
| МВ   | (Medium Base Socket, 100w Max) |  |  |  |  |
|      |                                |  |  |  |  |
| 2    | ACCESSORIES                    |  |  |  |  |

(Button Photo Cell) Remote Only

(8" Wire Grill)

**GR08** 

PC

| 3                      |                   |            | SHES<br>has an additional charge |                  |          |
|------------------------|-------------------|------------|----------------------------------|------------------|----------|
| ^ <i>IV</i>            |                   | e Finish r | has an additional charge         |                  |          |
| Standard Colors        | Standard<br>Grade | Marine     | Premium Colors                   | Premium<br>Grade | Mi<br>Gr |
| Aspen Green            | 10                | 10M        | High Gloss Black                 | 01               | 0        |
| Cantaloupe             | 11                | 11M        | Arctic Silver                    | 14               | 1        |
| Lilac                  | 12                | 12M        | Candy Apple Red                  | 64               | 6        |
| Putty                  | 13                | 13M        | Cobalt Blue                      | 65               | 6        |
| Raw Unfinished         | 40                | NA         | Caramel                          | 66               | 6        |
| Black                  | 41                | 41M        | Butterscotch                     | 67               | 6        |
| Forest Green           | 42                | 42M        | Black Silver                     | 68               | 6        |
| Bright Red             | 43                | 43M        | Gunmetal Gray                    | 69               | 6        |
| White                  | 44                | 44M        | Mayan Gold                       | 79               | 1        |
| Bright Blue            | 45                | 45M        | Textured Desert Stone            | 80               | 8        |
| Sunny Yellow           | 46                | 46M        | Extreme Chrome                   | 81               | 8        |
| Aqua Green             | 47                | 47M        | Graystone                        | 82               | 8        |
| Galvanized             | 49                | NA         | Oil Rubbed Bronze                | 83               | ٤        |
| Navy                   | 50                | 50M        | Carbon Graphite                  | 96               | 9        |
| Architectural Bronze   | 51                | 51M        |                                  |                  |          |
| Patina Verde           | 52                | 52M        |                                  |                  |          |
| Copper Clay            | 53                | 53M        |                                  |                  |          |
| Silver                 | 56                | 56M        |                                  |                  |          |
| Black Verde            | 61                | 61M        |                                  |                  |          |
| Painted Chrome         | 70                | 70M        |                                  |                  |          |
| Painted Copper         | 71                | 71M        |                                  |                  |          |
| Textured Black         | 72                | 72M        |                                  |                  |          |
| Matte Black            | 73                | 73M        |                                  |                  |          |
| Textured Architectural | 76                | 76M        |                                  |                  |          |
| Textured White         | 77                | 77M        |                                  |                  |          |
| Textured Silver        | 78                | 78M        |                                  |                  |          |
| Consult F              | actory for a      | additiona  | I paint charges and avail        | ability          |          |

ACCESSORIES