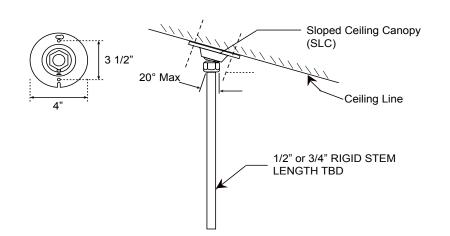

## Specifications

General: Slope ceiling canopy, maximum 20° degree slope ceiling. Finish is same as shade, unless specified otherwise.

Material: Stamped Steel with cast steel swivel ball. All mounting hardware provided shall be stainless steel or zinc plated steel and may not match finish.

**SLC** 4" OD X 1 7/8" OAH

Weight: 0.5 lbs

| ۱*                               | Marine Gra        |                  | NISHES<br>h has an additional charg | e                |              |
|----------------------------------|-------------------|------------------|-------------------------------------|------------------|--------------|
| Standard Colors                  | Standard<br>Grade | Marine<br>Grade* | Premium Colors                      | Premium<br>Grade | Marine Grade |
| Aspen Green                      | 10                | 10M              | High Gloss Black                    | 01               | 01M          |
| Cantaloupe                       | 11                | 11M              | Arctic Silver                       | 14               | 14M          |
| Lilac                            | 12                | 12M              | Candy Apple Red                     | 64               | 64M          |
| Putty                            | 13                | 13M              | Cobalt Blue                         | 65               | 65M          |
| Raw Unfinished                   | 40                | NA               | Caramel                             | 66               | 66M          |
| Black                            | 41                | 41M              | Butterscotch                        | 67               | 67M          |
| Forest Green                     | 42                | 42M              | Black Silver                        | 68               | 68M          |
| Bright Red                       | 43                | 43M              | Gunmetal Gray                       | 69               | 69M          |
| White                            | 44                | 44M              | Mayan Gold                          | 79               | NA           |
| Bright Blue                      | 45                | 45M              | Textured Desert Stone               | 80               | 80M          |
| Sunny Yellow                     | 46                | 46M              | Extreme Chrome                      | 81               | 81M          |
| Aqua Green                       | 47                | 47M              | Graystone                           | 82               | 82M          |
| Galvanized                       | 49                | NA               | Oil Rubbed Bronze                   | 83               | 83M          |
| Navy                             | 50                | 50M              | Carbon Graphite                     | 96               | 96M          |
| Architectural Bronze             | 51                | 51M              |                                     |                  |              |
| Patina Verde                     | 52                | 52M              |                                     |                  |              |
| Copper Clay                      | 53                | 53M              |                                     |                  |              |
| Silver                           | 56                | 56M              |                                     |                  |              |
| Black Verde                      | 61                | 61M              |                                     |                  |              |
| Painted Chrome                   | 70                | 70M              |                                     |                  |              |
| Painted Copper                   | 71                | 71M              |                                     |                  |              |
| Textured Black                   | 72                | 72M              |                                     |                  |              |
| Matte Black                      | 73                | 73M              |                                     |                  |              |
| Textured Architectural<br>Bronze | 76                | 76M              |                                     |                  |              |
| Textured White                   | 77                | 77M              |                                     |                  |              |
| Textured Silver                  | 78                | 78M              |                                     |                  |              |