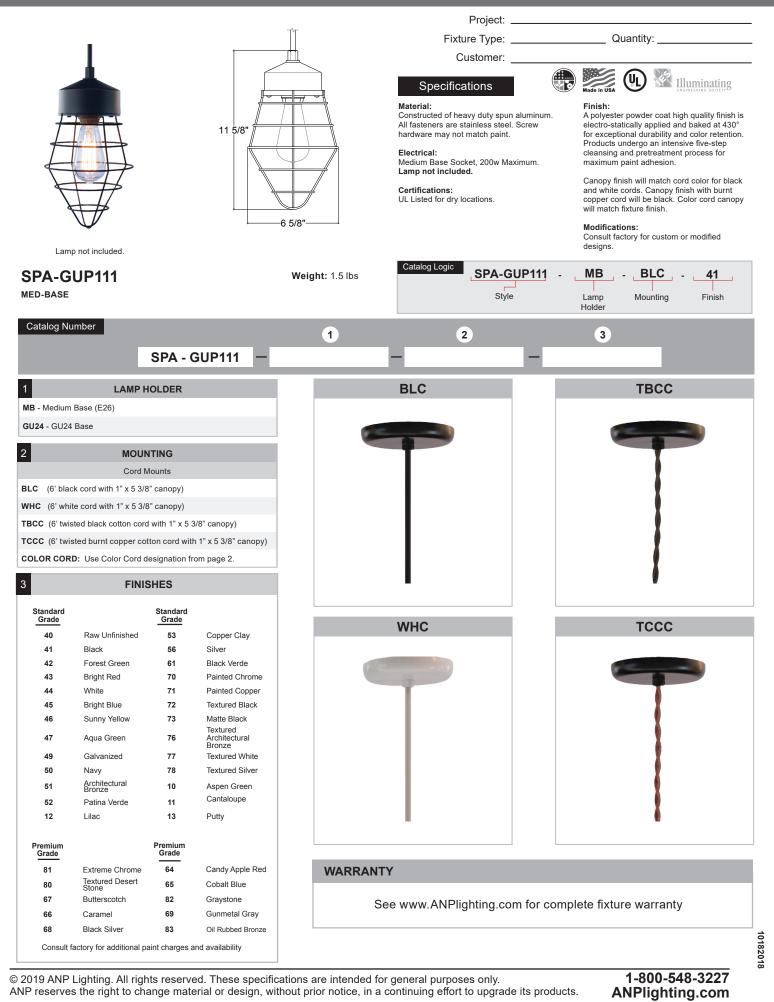

## Specifications SPA-GUP111

| <b>ANP</b> Lighting                                                                  |                        |                           | Specifications                | SPA-GUP111                |
|--------------------------------------------------------------------------------------|------------------------|---------------------------|-------------------------------|---------------------------|
| All fabric Color Cords                                                               | are three conductor    |                           | ixture Type:                  | _ Quantity:               |
| All fabric Color Cords are three conductor, 1/4" diameter Solid Fabric Colored Cords |                        |                           |                               |                           |
|                                                                                      |                        |                           |                               |                           |
| BLSF   Black                                                                         | GYSF   Gray            | CHSF   Chocolate Brown    | WHSF   White                  | CASF   Cardinal           |
|                                                                                      |                        |                           |                               |                           |
| ORSF   Orange                                                                        | LGSF   Lime Green      | KGSF   Kelly Green        | CBSF   Cobalt Blue            | SBSF   Sky Blue           |
| Patterned Fabric Colored Cords                                                       |                        |                           |                               |                           |
|                                                                                      |                        |                           |                               |                           |
| BWHPF   Black/White Houndstooh                                                       | BIHPF   Houndstooh     | GYCPF   Gray/Citus Yellow | MOSPF   Magenta/Orange Stripe | • NMTPF   Navy Mini Tweed |
| Glossy Fabric Colored Cords                                                          |                        |                           |                               |                           |
|                                                                                      |                        |                           |                               |                           |
| GMGF   Gun Metal                                                                     | SSGF   Sterling Silver | CPGF   Copper Penny       | BRGF   Bronze                 | GOGF   Gold               |