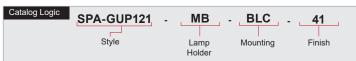

## SPA-GUP121

Catalog Number

MED-BASE

| 2                                                   | MOUNTING                                                      |
|-----------------------------------------------------|---------------------------------------------------------------|
|                                                     | Cord Mounts                                                   |
| BLC                                                 | (6' black cord with 1" x 5 3/8" canopy)                       |
| WHC                                                 | (6' white cord with 1" x 5 3/8" canopy)                       |
| твсс                                                | (6' twisted black cotton cord with 1" x 5 3/8" canopy)        |
| тссс                                                | (6' twisted burnt copper cotton cord with 1" x 5 3/8" canopy) |
| COLOR CORD: Use Color Cord designation from page 2. |                                                               |