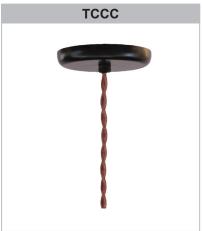

## SPA-GUP121

Catalog Number

MED-BASE

| 2                                                   | MOUNTING                                                      |
|-----------------------------------------------------|---------------------------------------------------------------|
|                                                     | Cord Mounts                                                   |
| BLC                                                 | (6' black cord with 1" x 5 3/8" canopy)                       |
| WHC                                                 | (6' white cord with 1" x 5 3/8" canopy)                       |
| твсс                                                | (6' twisted black cotton cord with 1" x 5 3/8" canopy)        |
| тссс                                                | (6' twisted burnt copper cotton cord with 1" x 5 3/8" canopy) |
| COLOR CORD: Use Color Cord designation from page 2. |                                                               |