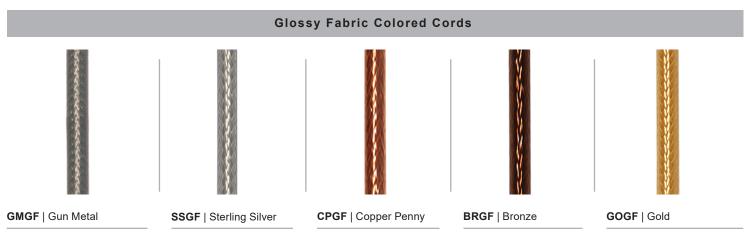

# Specifications SPA-GUP121

Project: \_\_\_\_\_ Quantity: \_\_\_\_\_ Customer: \_\_\_\_\_

All fabric Color Cords are three conductor, 1/4" diameter