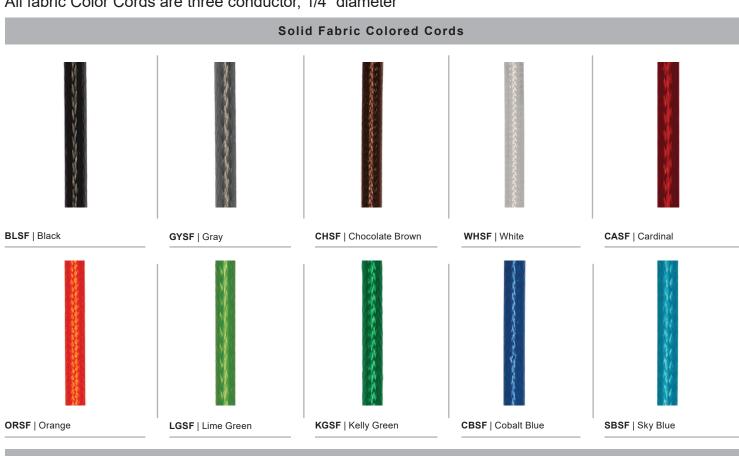

# Specifications SPA-GUP121

Project: \_\_\_\_\_ Quantity: \_\_\_\_\_ Customer: \_\_\_\_\_

All fabric Color Cords are three conductor, 1/4" diameter