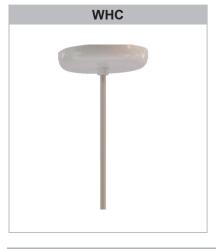

## SPA-GUP121

Catalog Number

MED-BASE

| 2                                                   | MOUNTING                                                      |
|-----------------------------------------------------|---------------------------------------------------------------|
|                                                     | Cord Mounts                                                   |
| BLC                                                 | (6' black cord with 1" x 5 3/8" canopy)                       |
| WHC                                                 | (6' white cord with 1" x 5 3/8" canopy)                       |
| твсс                                                | (6' twisted black cotton cord with 1" x 5 3/8" canopy)        |
| тссс                                                | (6' twisted burnt copper cotton cord with 1" x 5 3/8" canopy) |
| COLOR CORD: Use Color Cord designation from page 2. |                                                               |