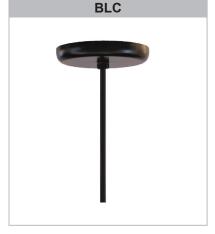

## SPA-GUP121

Catalog Number

MED-BASE

| 2                                                   | MOUNTING                                                      |
|-----------------------------------------------------|---------------------------------------------------------------|
|                                                     | Cord Mounts                                                   |
| BLC                                                 | (6' black cord with 1" x 5 3/8" canopy)                       |
| WHC                                                 | (6' white cord with 1" x 5 3/8" canopy)                       |
| твсс                                                | (6' twisted black cotton cord with 1" x 5 3/8" canopy)        |
| тссс                                                | (6' twisted burnt copper cotton cord with 1" x 5 3/8" canopy) |
| COLOR CORD: Use Color Cord designation from page 2. |                                                               |