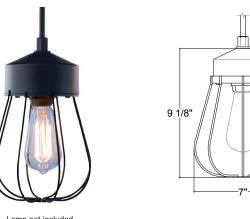

## Specifications SPA-GUP121

Lamp not included.

Weight: 1.5 lbs

1

Specifications

Material:

Lamp not included.

2

Certifications: UL Listed for dry locations

Project: \_

Fixture Type: \_\_ Customer: \_

Constructed of heavy duty spun aluminum.

All fasteners are stainless steel. Screw hardware may not match paint.

Medium Base Socket, 200w Maximum.