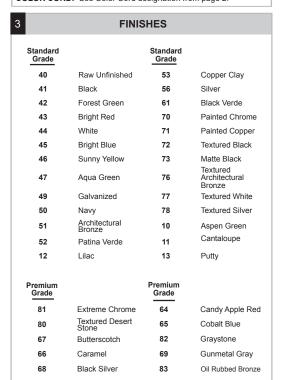

## SPA-GUP121

Catalog Number

MED-BASE

| 2                                                   | MOUNTING                                                      |
|-----------------------------------------------------|---------------------------------------------------------------|
|                                                     | Cord Mounts                                                   |
| BLC                                                 | (6' black cord with 1" x 5 3/8" canopy)                       |
| WHC                                                 | (6' white cord with 1" x 5 3/8" canopy)                       |
| твсс                                                | (6' twisted black cotton cord with 1" x 5 3/8" canopy)        |
| тссс                                                | (6' twisted burnt copper cotton cord with 1" x 5 3/8" canopy) |
| COLOR CORD: Use Color Cord designation from page 2. |                                                               |