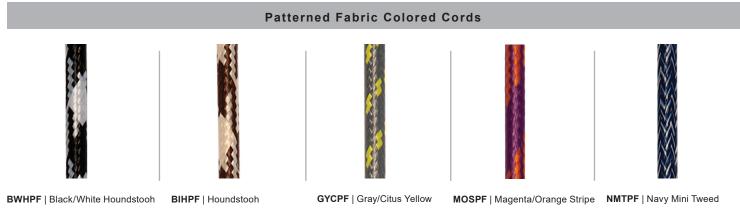

# Specifications SPA-GUP121

Project: \_\_\_\_\_ Quantity: \_\_\_\_\_ Customer: \_\_\_\_\_

All fabric Color Cords are three conductor, 1/4" diameter